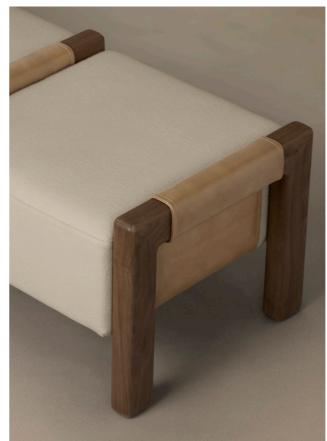

### SADDLE COLLECTION

The Saddle furniture collection has been honed to reveal a simplicity of form, a timeless modernity that defies trends and endures times; they traverse function to be intrinsically woven with our memory of home.

Aptly named Saddle, cushions clad in a linen composite renowned for its durable properties are suspended in a stain proof leather sling, uniting two solid walnut legs. Hand-crafted by artisans who share a meticulous devotion to proportion and comfort, each piece is united in detailing reminiscent of saddlery and practices of the earliest Milanese ateliers.

The collection comprises the Saddle Armchair, Saddle Bench, and Saddle Ottoman. The result is a series of elegant furniture pieces that can be layered to command and ground the most volumetric of interior spaces.

# SADDLE BENCH

AVAILABLE FINISHES STAIN PROOF LEATHER

Driftwood (pictured left)

LINEN COMPOSITE

SOLID WALNUT FRAME

Cafe Havana (pictured above)

Venetian Linen

Cascade

Storm

Bone

The Saddle Bench offers a moment of refuge; a place to momentarily recede in reverie or simply respite from the task at hand. The Saddle Bench commands a gallery environment as easily as it enhances one's