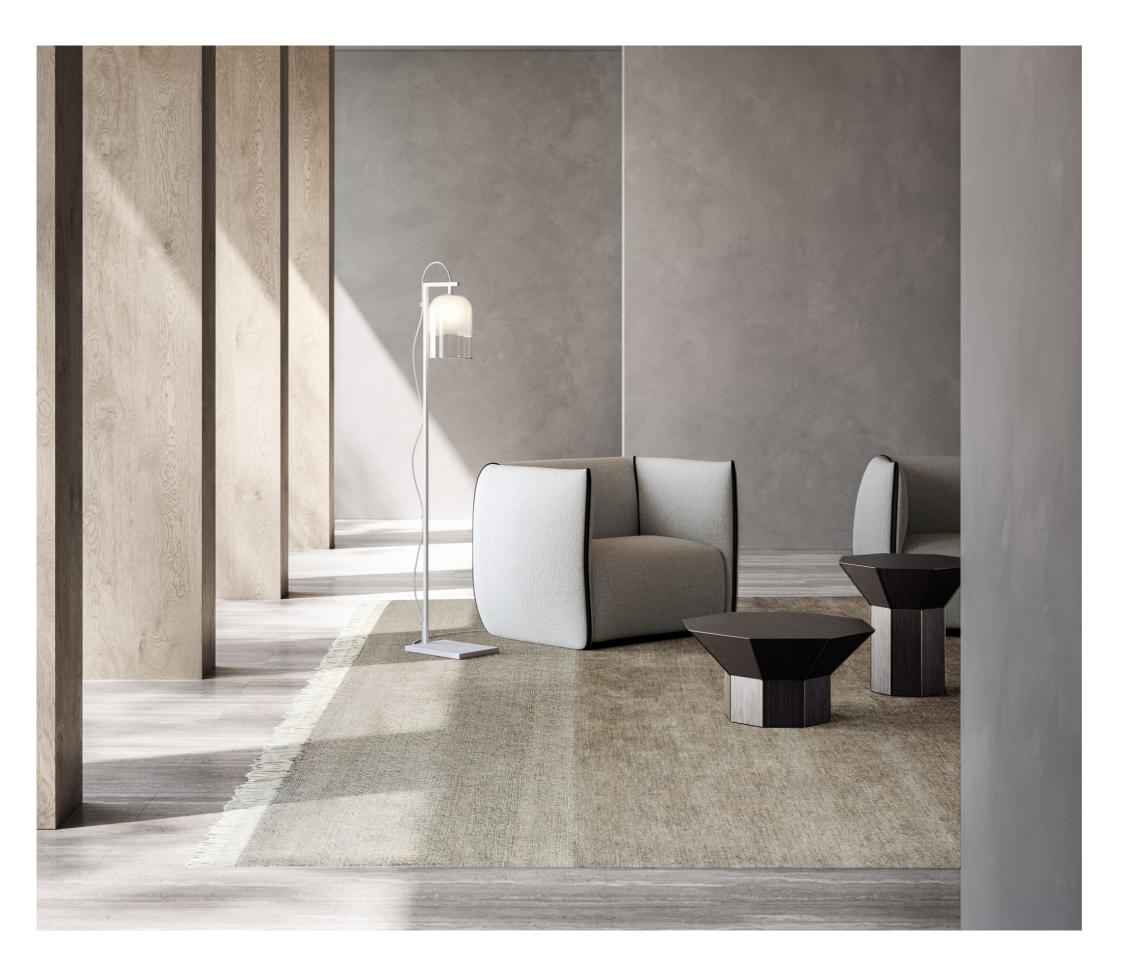

### FLARE

Flare Short Side Table and Flare Tall Side Table traverse function and sculpture; whether making a solo appearance or nested as a duo or trio, Flare commands a gallery environment as easily as it enhance one's home.

An extruded octagonal form alights an octagonal column; buttressed with metal fins, Flare is available in Burnished Brass, Dark Wenge Veneer, Leather or Straw Marquetry, revealing and revelling in the inherent beauty of each material.

TALL SIDE TABLE

BURNISHED BRASS BRONZE FINS

SHORT COFFEE TABLE

BURNISHED BRASS BRONZE FINS

TALL SIDE TABLE

SHORT SIDE TABLE