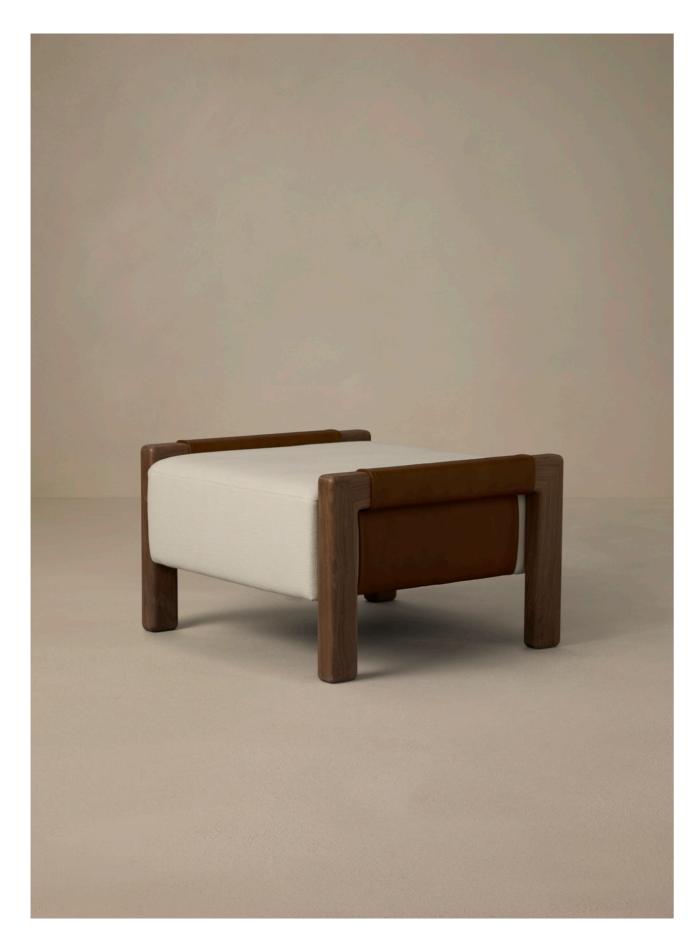

### SADDLE OTTOMON

One cannot deny that the Saddle Ottoman makes a handsome compliment to the Saddle Armchair, they are indeed siblings. However, the Saddle Ottoman is no demurring support actor, it can also work independently, and command the lead role, enhancing both private and public space.

# AVAILABLE FINISHES STAIN PROOF LEATHER

Driftwood (pictured left) Venetian Linen Cafe Havana (pictured above)

Cascade

Storm
LINEN COMPOSITE

Bone

SOLID WALNUT FRAME