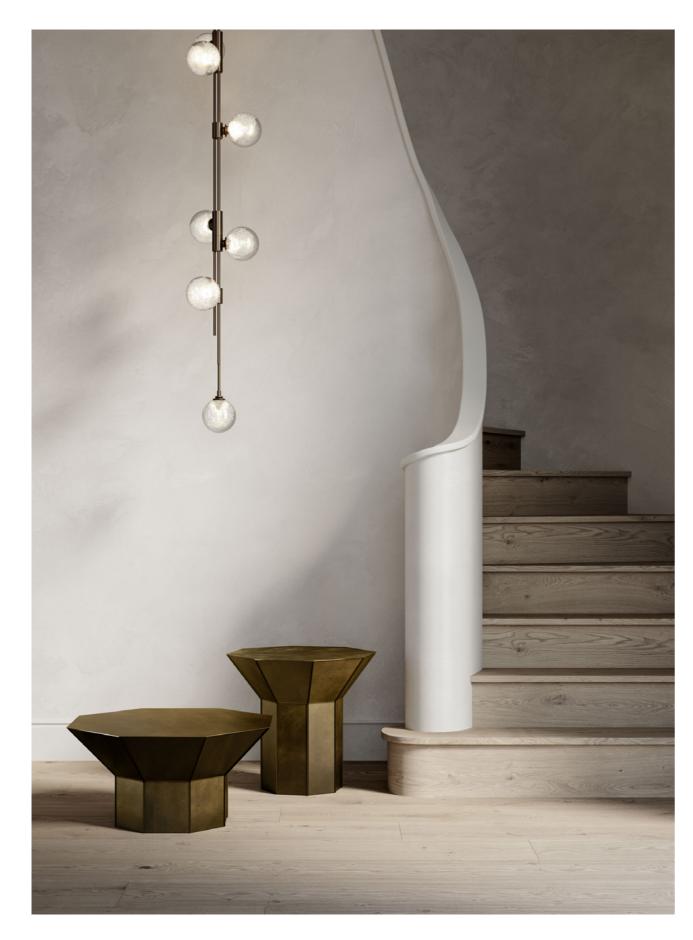

### FLARE

Flare Short Side Table and Flare Tall Side Table traverse function and sculpture; whether making a solo appearance or nested as a duo or trio, Flare commands a gallery environment as easily as it enhance one's home.

An extruded octagonal form alights an octagonal column; buttressed with metal fins, Flare is available in Burnished Brass, Dark Wenge Veneer, Leather or Straw Marquetry, revealing and revelling in the inherent beauty of each material.

TALL SIDE TABLE

BURNISHED BRASS BRONZE FINS

SHORT COFFEE TABLE

BURNISHED BRASS BRONZE FINS

TALL SIDE TABLE

SHORT SIDE TABLE