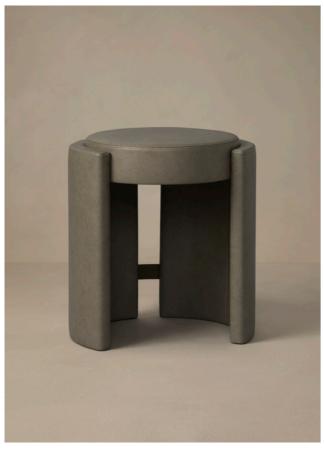

# CUFF

Cuff pays homage to mid-century Italian furniture in material pairing, curvaceous form, proportion, and detail. The Cuff stool is the perfect complement for any living room, makeup vanity, walk in robe or bedroom.

Available in a choice of neutral and subtly textured, stain resistant leathers, Cuff will harmoniously integrate within any interior environment.

# AVAILABLE FINISHES STAIN PROOF LEATHER

Driftwood Venetian Linen Cafe Havana Cascade Storm (pictured)

BRONZE DETAIL