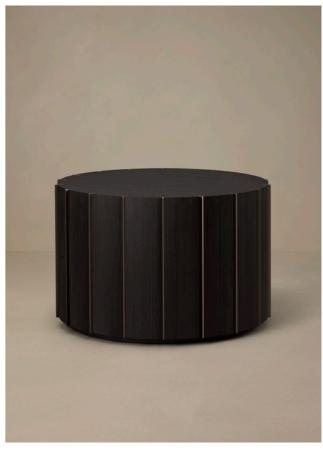

### FIN

Fin rejoices in rhythm and contrast; the Wenge Veneer cylindrical form is notated with contrasting bronze fins that elegantly pierce the top surface to reveal a radial pattern of precision.

Fin is available in a Short Side Table and Tall Side Table both haloed by a subtle shadow line detail to ensure that Fin elegantly integrates in any room, no matter the floor surface.

TALL SIDE TABLE

AVAILABLE FINISHES
VENEER

Dark Wenge

Bronze

SHORT SIDE TABLE

AVAILABLE FINISHES
VENEER

Dark Wenge

FIN DETAIL

Bronze