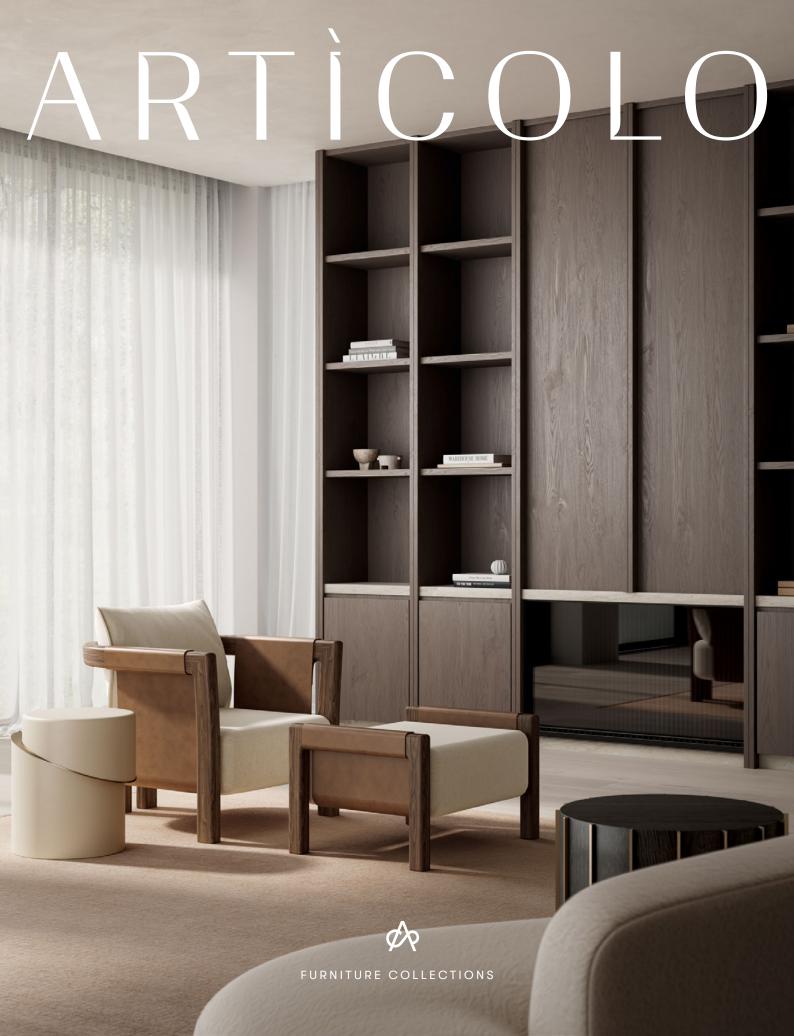

# CUFF

Cuff pays homage to mid-century Italian furniture in material pairing, curvaceous form, proportion, and detail. The Cuff stool is the perfect complement for any living room, makeup vanity, walk in robe or bedroom.

Available in a choice of neutral and subtly textured, stain resistant leathers, Cuff will harmoniously integrate within any interior environment.

#### CUFF STOOL