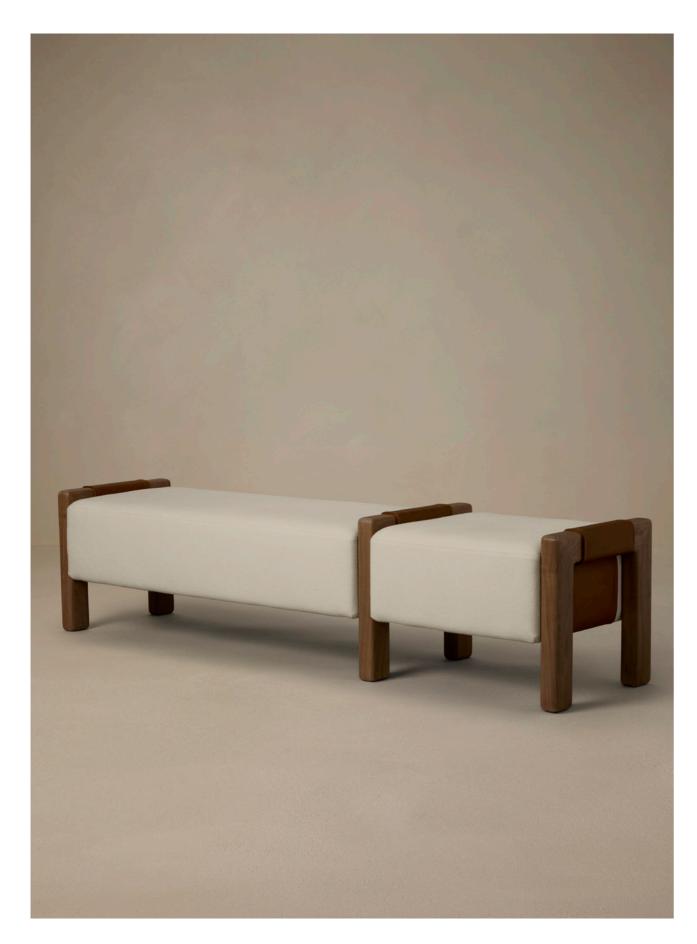

# SADDLE BENCH

AVAILABLE FINISHES STAIN PROOF LEATHER

Driftwood (pictured left)

LINEN COMPOSITE

SOLID WALNUT FRAME

Cafe Havana (pictured above)

Venetian Linen

Cascade

Storm

Bone

The Saddle Bench offers a moment of refuge; a place to momentarily recede in reverie or simply respite from the task at hand. The Saddle Bench commands a gallery environment as easily as it enhances one's

Driftwood Venetian Linen Cafe Havana Cascade

LINEN COMPOSITE

SOLID WALNUT FRAME

Storm (pictured) Bone