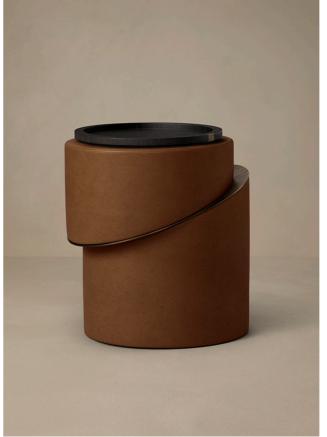

### SLIP

Slip is the playful sophisticate; while elegant, it reveals a more irreverent side. The ellipsoid form is dissected and offset, to create a more playful interpretation of a classic form, revealing an inlay of precious metal.

Available in neutral and autumnal shades of leather or Dark Wenge Veneer with bronze inlay, Slip Side Table and Slip Stool can be customised with a Dark Wenge Tray to suit any occasion or interior location.

#### SIDE TABLE