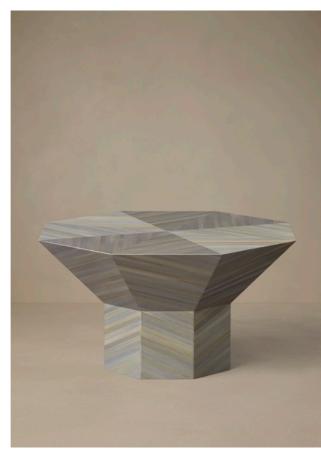

### FLARE

Flare Short Side Table and Flare Tall Side Table traverse function and sculpture; whether making a solo appearance or nested as a duo or trio, Flare commands a gallery environment as easily as it enhance one's home.

An extruded octagonal form alights an octagonal column; buttressed with metal fins, Flare is available in Burnished Brass, Dark Wenge Veneer, Leather or Straw Marquetry, revealing and revelling in the inherent beauty of each material.

BRONZE FINS

TALL SIDE TABLE

HAND DYED STRAW MARQUETRY

AVAILABLE COLOURS

Storm (pictured)

Fog

SHORT SIDE TABLE

HAND DYED STRAW MARQUETRY
AVAILABLE COLOURS
Storm
Fog (pictured)