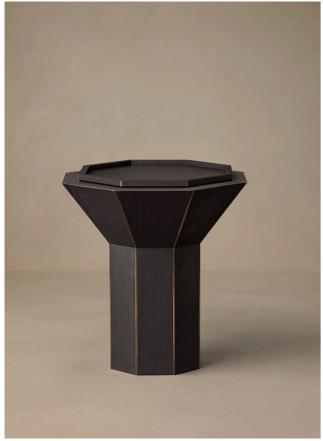

### FLARE

Flare Short Side Table and Flare Tall Side Table traverse function and sculpture; whether making a solo appearance or nested as a duo or trio, Flare commands a gallery environment as easily as it enhance one's home.

An extruded octagonal form alights an octagonal column; buttressed with metal fins, Flare is available in Burnished Brass, Dark Wenge Veneer, Leather or Straw Marquetry, revealing and revelling in the inherent beauty of each material.

TALL SIDE TABLE

BURNISHED BRASS BRONZE FINS

SHORT COFFEE TABLE

BURNISHED BRASS BRONZE FINS

TALL SIDE TABLE

SHORT SIDE TABLE