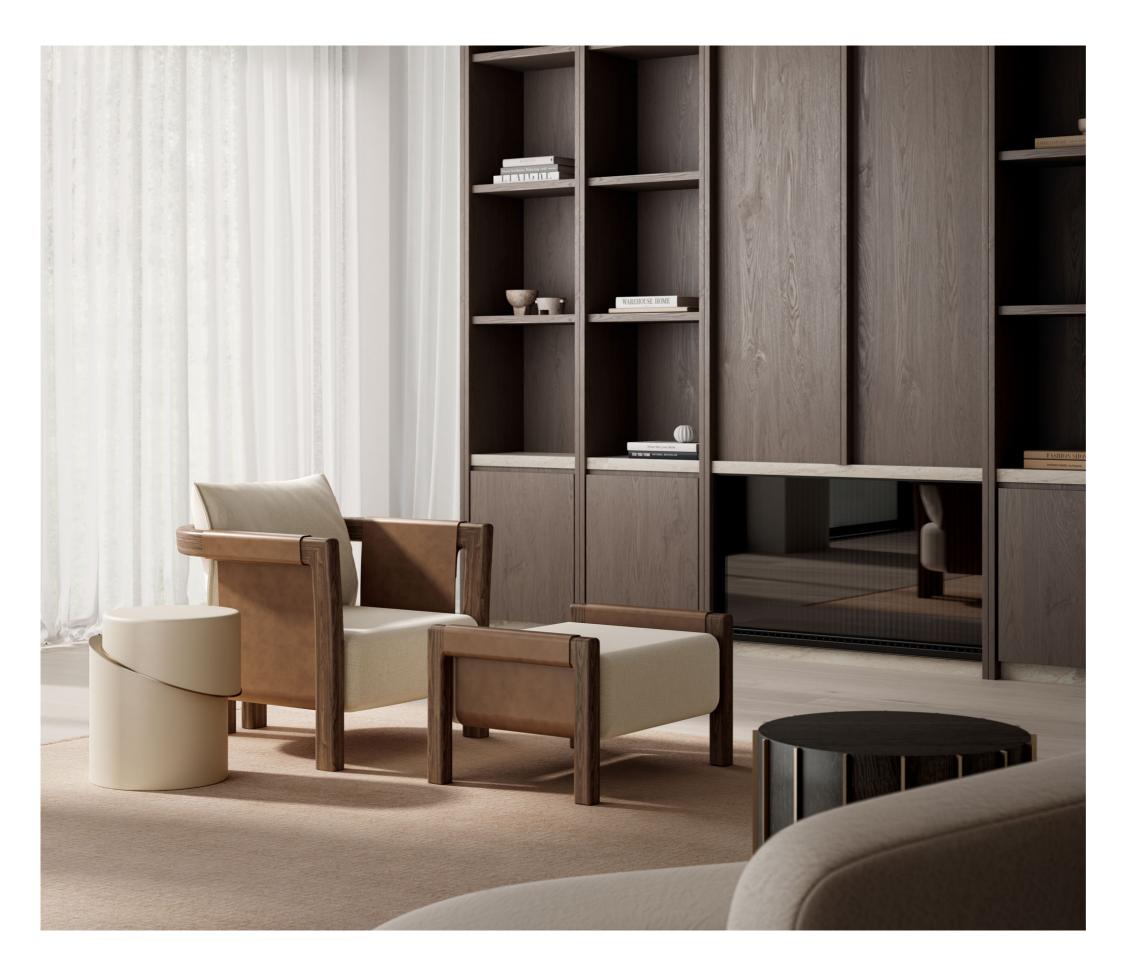

### SADDLE COLLECTION

The Saddle furniture collection has been honed to reveal a simplicity of form, a timeless modernity that defies trends and endures times; they traverse function to be intrinsically woven with our memory of home.

Aptly named Saddle, cushions clad in a linen composite renowned for its durable properties are suspended in a stain proof leather sling, uniting two solid walnut legs. Hand-crafted by artisans who share a meticulous devotion to proportion and comfort, each piece is united in detailing reminiscent of saddlery and practices of the earliest Milanese ateliers.

The collection comprises the Saddle Armchair, Saddle Bench, and Saddle Ottoman. The result is a series of elegant furniture pieces that can be layered to command and ground the most volumetric of interior spaces.

### SADDLE ARMCHAIR

The Saddle Armchair has been crafted with generous proportion and curated to optimise comfort. Whether making a solo appearance as a sculptural piece or nested in a furniture collective, the armchair will enhance appearance and comfort and command the most volumetric of interior spaces.