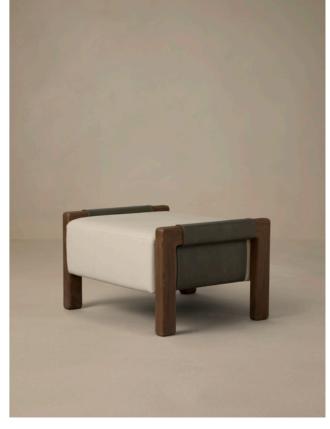

# AVAILABLE FINISHES STAIN PROOF LEATHER

Driftwood (pictured left) Venetian Linen Cafe Havana (pictured above)

Cascade

Storm
LINEN COMPOSITE

Bone

SOLID WALNUT FRAME