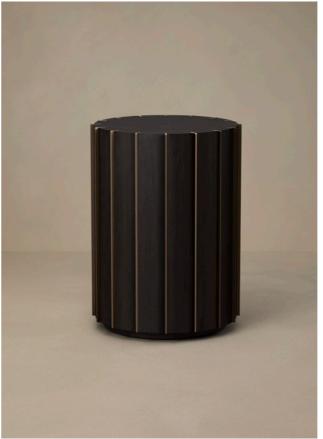

### FIN

Fin rejoices in rhythm and contrast; the Wenge Veneer cylindrical form is notated with contrasting bronze fins that elegantly pierce the top surface to reveal a radial pattern of precision.

Fin is available in a Short Side Table and Tall Side Table both haloed by a subtle shadow line detail to ensure that Fin elegantly integrates in any room, no matter the floor surface.

TALL SIDE TABLE

AVAILABLE FINISHES
VENEER

Dark Wenge

Bronze

SHORT SIDE TABLE

AVAILABLE FINISHES
VENEER

Dark Wenge

FIN DETAIL

Bronze