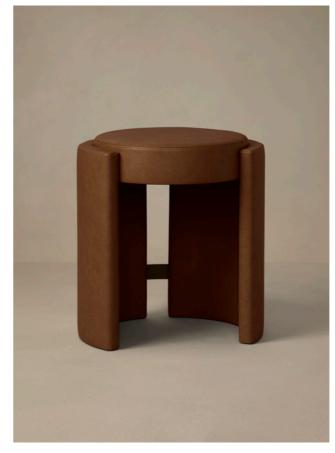

# CUFF

Cuff pays homage to mid-century Italian furniture in material pairing, curvaceous form, proportion, and detail. The Cuff stool is the perfect complement for any living room, makeup vanity, walk in robe or bedroom.

Available in a choice of neutral and subtly textured, stain resistant leathers, Cuff will harmoniously integrate within any interior environment.

#### CUFF STOOL