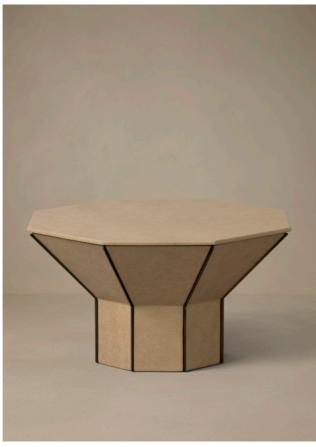

### FLARE

Flare Short Side Table and Flare Tall Side Table traverse function and sculpture; whether making a solo appearance or nested as a duo or trio, Flare commands a gallery environment as easily as it enhance one's home.

An extruded octagonal form alights an octagonal column; buttressed with metal fins, Flare is available in Burnished Brass, Dark Wenge Veneer, Leather or Straw Marquetry, revealing and revelling in the inherent beauty of each material.

TALL SIDE TABLE

BURNISHED BRASS BRONZE FINS

SHORT COFFEE TABLE

BURNISHED BRASS BRONZE FINS

TALL SIDE TABLE

SHORT SIDE TABLE