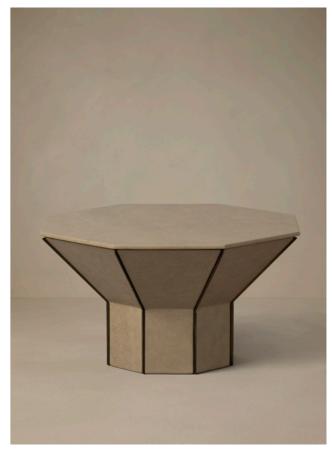

### FLARE

Flare Short Side Table and Flare Tall Side Table traverse function and sculpture; whether making a solo appearance or nested as a duo or trio, Flare commands a gallery environment as easily as it enhance one's home.

An extruded octagonal form alights an octagonal column; buttressed with metal fins, Flare is available in Burnished Brass, Dark Wenge Veneer, Leather or Straw Marquetry, revealing and revelling in the inherent beauty of each material.

TALL SIDE TABLE

BURNISHED BRASS BRONZE FINS

SHORT COFFEE TABLE

BURNISHED BRASS BRONZE FINS

TALL SIDE TABLE

SHORT SIDE TABLE