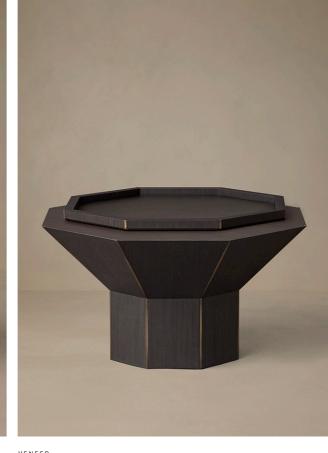

### FLARE

Flare Short Side Table and Flare Tall Side Table traverse function and sculpture; whether making a solo appearance or nested as a duo or trio, Flare commands a gallery environment as easily as it enhance one's home.

An extruded octagonal form alights an octagonal column; buttressed with metal fins, Flare is available in Burnished Brass, Dark Wenge Veneer, Leather or Straw Marquetry, revealing and revelling in the inherent beauty of each material.

TALL SIDE TABLE TRAY

VENEER

Dark Wenge

BRONZE FINS

VENEER

Dark Wenge

BRONZE FINS