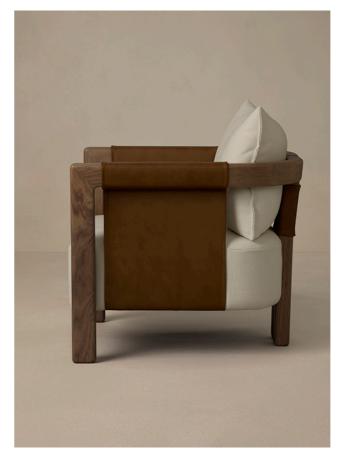

Aptly named Saddle, cushions clad in a linen composite renowned for its durable properties are suspended in a stain proof leather sling, uniting two solid walnut legs. Hand-crafted by artisans who share a meticulous devotion to proportion and comfort, each piece is united in detailing reminiscent of saddlery and practices of the earliest Milanese ateliers.

### SADDLE ARMCHAIR

The Saddle Armchair has been crafted with generous proportion and curated to optimise comfort. Whether making a solo appearance as a sculptural piece or nested in a furniture collective, the armchair will enhance appearance and comfort and command the most volumetric of interior spaces.