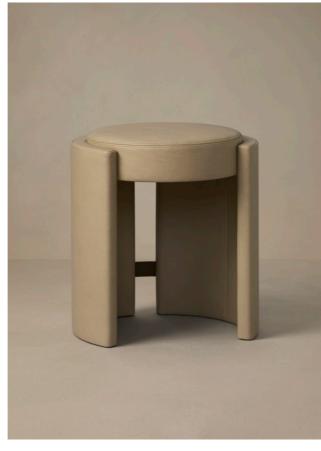

# CUFF

Cuff pays homage to mid-century Italian furniture in material pairing, curvaceous form, proportion, and detail. The Cuff stool is the perfect complement for any living room, makeup vanity, walk in robe or bedroom.

Available in a choice of neutral and subtly textured, stain resistant leathers, Cuff will harmoniously integrate within any interior environment.

# AVAILABLE FINISHES STAIN PROOF LEATHER

Driftwood Venetian Linen Cafe Havana Cascade (pictured) Storm

BRONZE DETAIL

Driftwood (pictured) Venetian Linen Cafe Havana Cascade Storm

BRONZE DETAIL