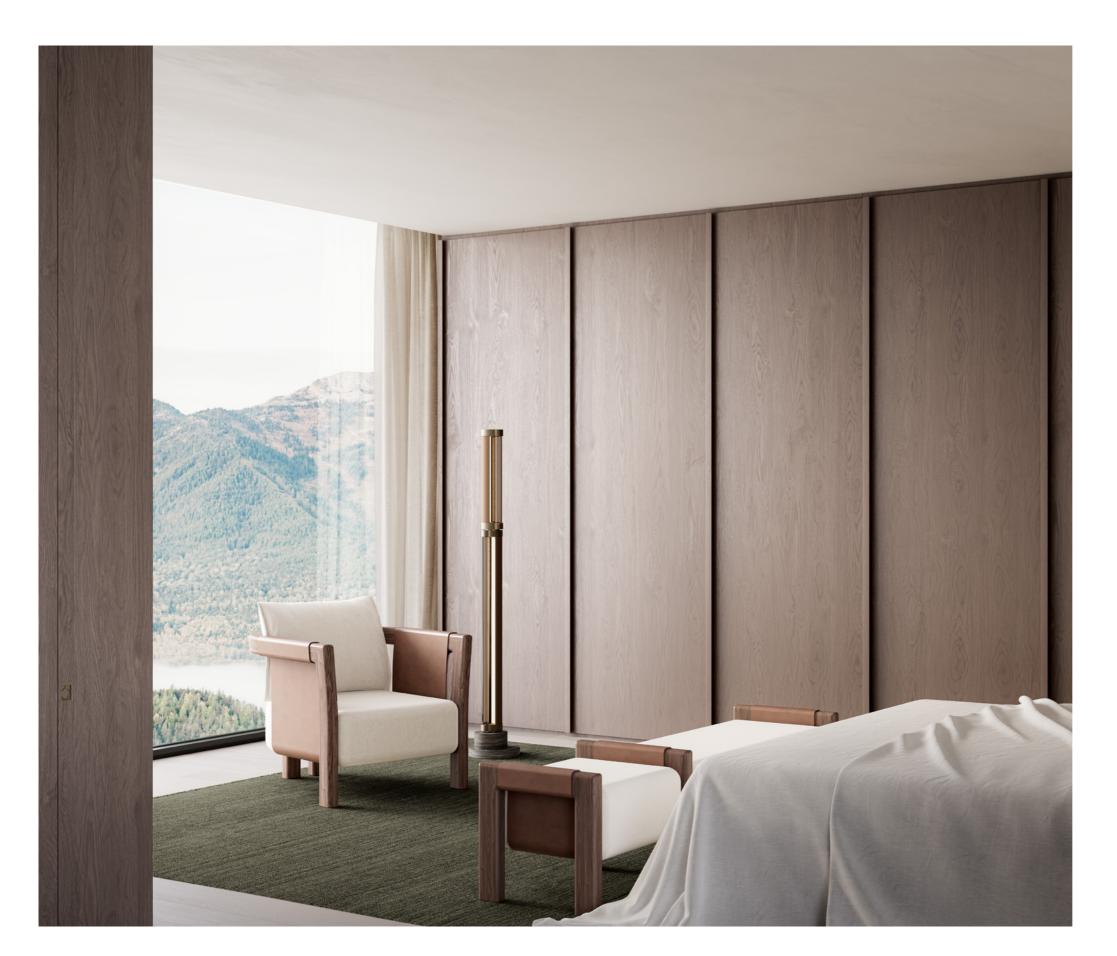

### SADDLE COLLECTION

The Saddle furniture collection has been honed to reveal a simplicity of form, a timeless modernity that defies trends and endures times; they traverse function to be intrinsically woven with our memory of home.

Aptly named Saddle, cushions clad in a linen composite renowned for its durable properties are suspended in a stain proof leather sling, uniting two solid walnut legs. Hand-crafted by artisans who share a meticulous devotion to proportion and comfort, each piece is united in detailing reminiscent of saddlery and practices of the earliest Milanese ateliers.

The collection comprises the Saddle Armchair, Saddle Bench, and Saddle Ottoman. The result is a series of elegant furniture pieces that can be layered to command and ground the most volumetric of interior spaces.

### SADDLE ARMCHAIR

The Saddle Armchair has been crafted with generous proportion and curated to optimise comfort. Whether making a solo appearance as a sculptural piece or nested in a furniture collective, the armchair will enhance appearance and comfort and command the most volumetric of interior spaces.