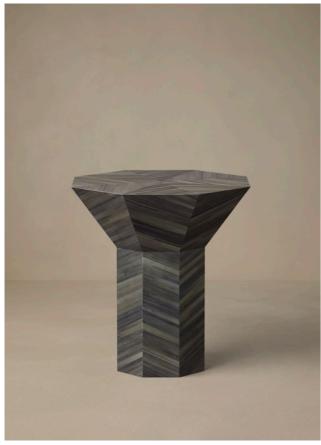

### FLARE

Flare Short Side Table and Flare Tall Side Table traverse function and sculpture; whether making a solo appearance or nested as a duo or trio, Flare commands a gallery environment as easily as it enhance one's home.

An extruded octagonal form alights an octagonal column; buttressed with metal fins, Flare is available in Burnished Brass, Dark Wenge Veneer, Leather or Straw Marquetry, revealing and revelling in the inherent beauty of each material.

TALL SIDE TABLE

VENEER

Dark Wenge

BRONZE FINS

SHORT SIDE TABLE

VENEER

Dark Wenge

BRONZE FINS