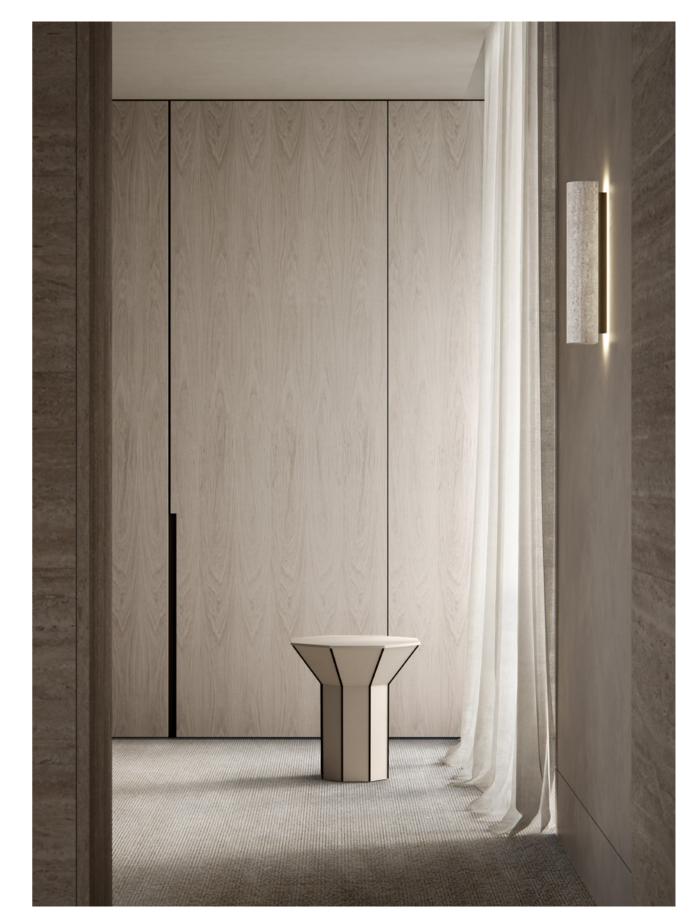

### FLARE

Flare Short Side Table and Flare Tall Side Table traverse function and sculpture; whether making a solo appearance or nested as a duo or trio, Flare commands a gallery environment as easily as it enhance one's home.

An extruded octagonal form alights an octagonal column; buttressed with metal fins, Flare is available in Burnished Brass, Dark Wenge Veneer, Leather or Straw Marquetry, revealing and revelling in the inherent beauty of each material.