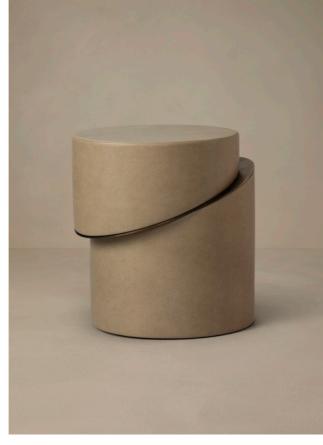

### SLIP

Slip is the playful sophisticate; while elegant, it reveals a more irreverent side. The ellipsoid form is dissected and offset, to create a more playful interpretation of a classic form, revealing an inlay of precious metal.

Available in neutral and autumnal shades of leather or Dark Wenge Veneer with bronze inlay, Slip Side Table and Slip Stool can be customised with a Dark Wenge Tray to suit any occasion or interior location.

#### SIDE TABLE