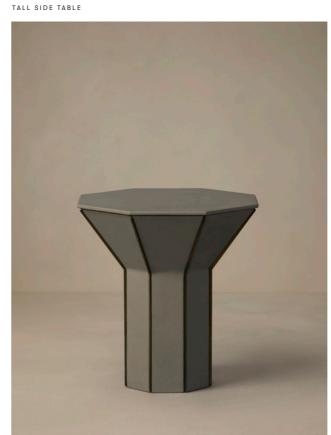

### FLARE

Flare Short Side Table and Flare Tall Side Table traverse function and sculpture; whether making a solo appearance or nested as a duo or trio, Flare commands a gallery environment as easily as it enhance one's home.

An extruded octagonal form alights an octagonal column; buttressed with metal fins, Flare is available in Burnished Brass, Dark Wenge Veneer, Leather or Straw Marquetry, revealing and revelling in the inherent beauty of each material.

TALL SIDE TABLE

AVAILABLE FINISHES
VENEER

Dark Wenge

Bronze

SHORT SIDE TABLE

AVAILABLE FINISHES
VENEER

Dark Wenge

FIN DETAIL