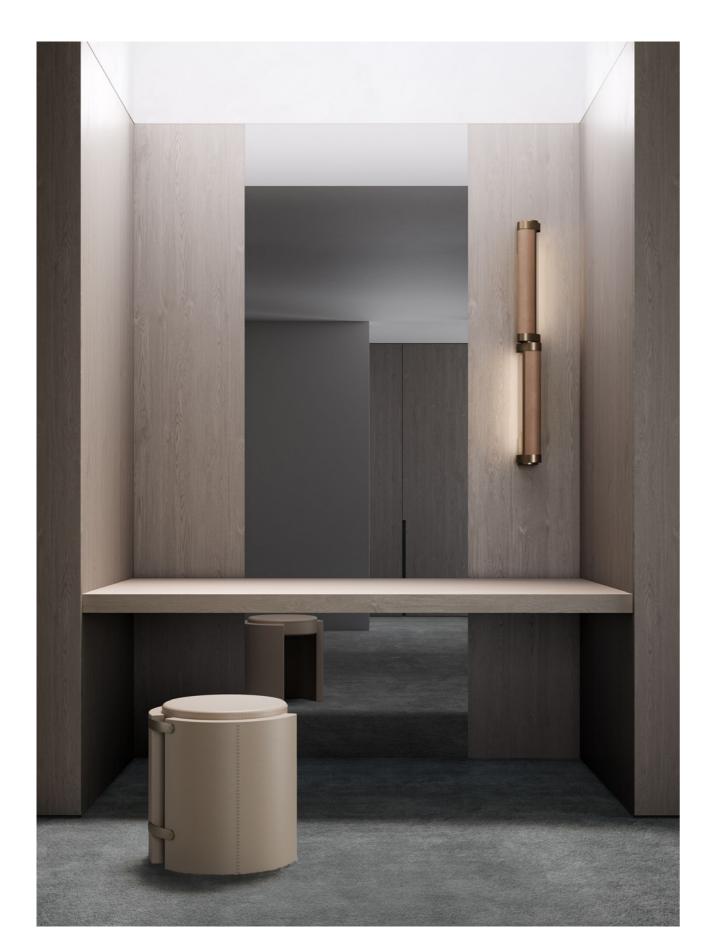

# CUFF

Cuff pays homage to mid-century Italian furniture in material pairing, curvaceous form, proportion, and detail. The Cuff stool is the perfect complement for any living room, makeup vanity, walk in robe or bedroom.

Available in a choice of neutral and subtly textured, stain resistant leathers, Cuff will harmoniously integrate within any interior environment.

#### CUFF STOOL