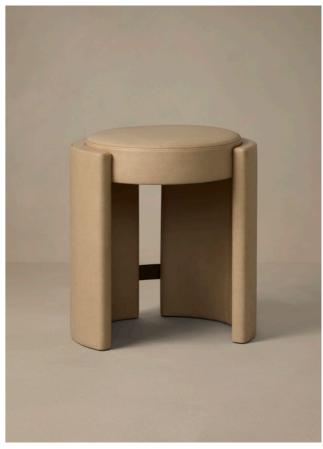

# CUFF

Cuff pays homage to mid-century Italian furniture in material pairing, curvaceous form, proportion, and detail. The Cuff stool is the perfect complement for any living room, makeup vanity, walk in robe or bedroom.

Available in a choice of neutral and subtly textured, stain resistant leathers, Cuff will harmoniously integrate within any interior environment.

#### CUFF STOOL