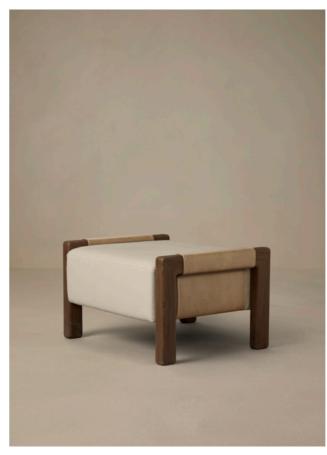

# AVAILABLE FINISHES STAIN PROOF LEATHER

Driftwood Venetian Linen Cafe Havana Cascade Storm (pictured)

LINEN COMPOSITE

Bone

SOLID WALNUT FRAME