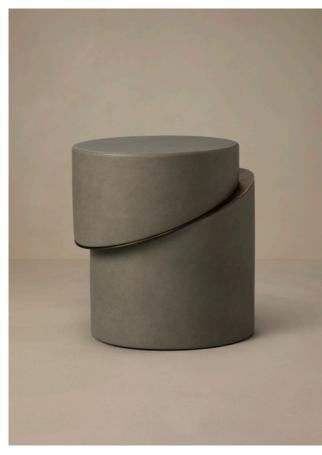

### SLIP

Slip is the playful sophisticate; while elegant, it reveals a more irreverent side. The ellipsoid form is dissected and offset, to create a more playful interpretation of a classic form, revealing an inlay of precious metal.

Available in neutral and autumnal shades of leather or Dark Wenge Veneer with bronze inlay, Slip Side Table and Slip Stool can be customised with a Dark Wenge Tray to suit any occasion or interior location.

#### SIDE TABLE