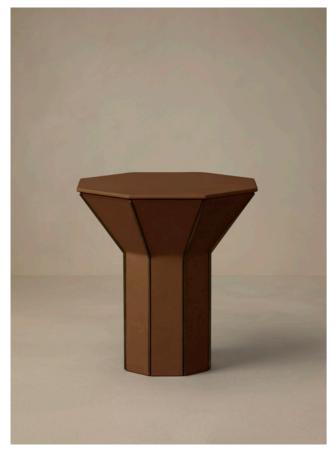

### FLARE

Flare Short Side Table and Flare Tall Side Table traverse function and sculpture; whether making a solo appearance or nested as a duo or trio, Flare commands a gallery environment as easily as it enhance one's home.

An extruded octagonal form alights an octagonal column; buttressed with metal fins, Flare is available in Burnished Brass, Dark Wenge Veneer, Leather or Straw Marquetry, revealing and revelling in the inherent beauty of each material.

TALL SIDE TABLE

BURNISHED BRASS BRONZE FINS

SHORT COFFEE TABLE

BURNISHED BRASS BRONZE FINS

TALL SIDE TABLE

SHORT SIDE TABLE