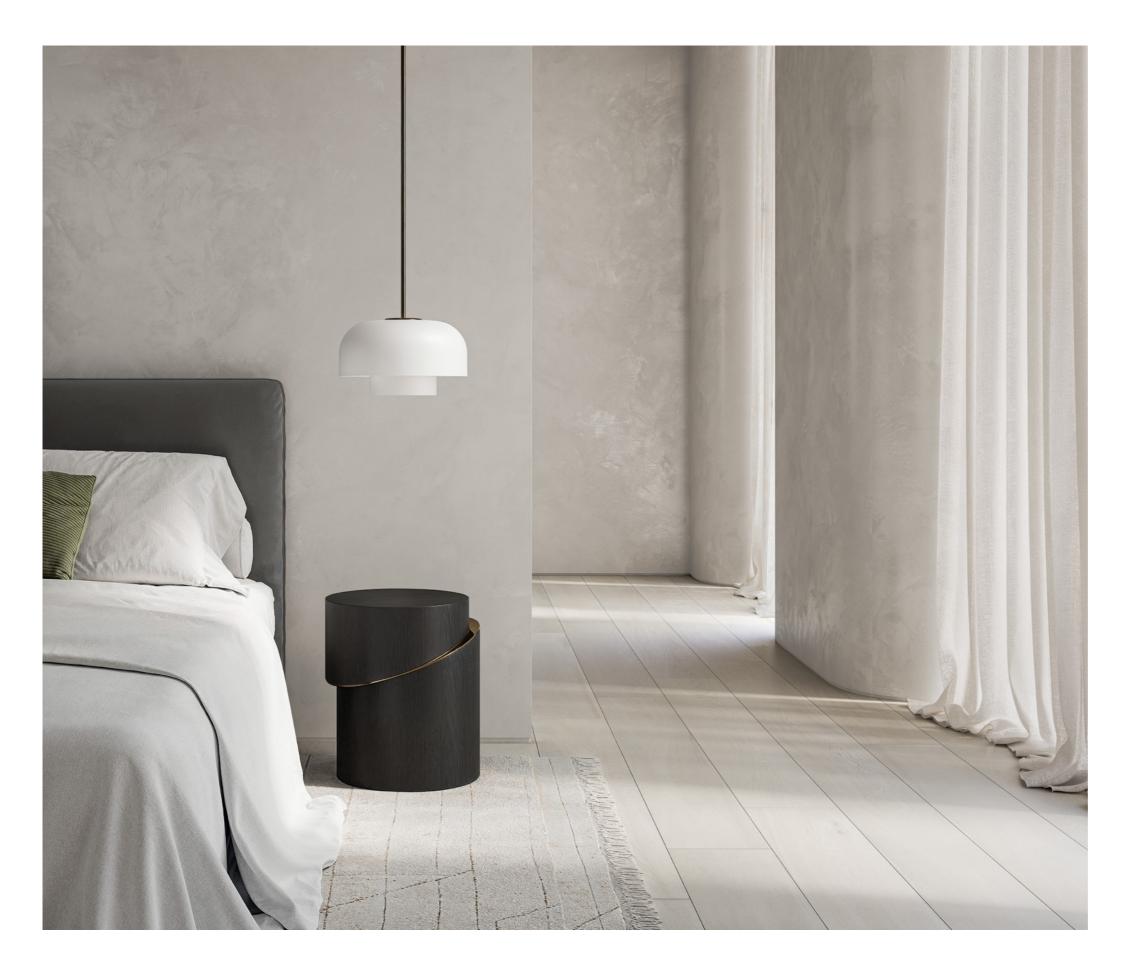

### SLIP

Slip is the playful sophisticate; while elegant, it reveals a more irreverent side. The ellipsoid form is dissected and offset, to create a more playful interpretation of a classic form, revealing an inlay of precious metal.

Available in neutral and autumnal shades of leather or Dark Wenge Veneer with bronze inlay, Slip Side Table and Slip Stool can be customised with a Dark Wenge Tray to suit any occasion or interior location.

#### SIDE TABLE