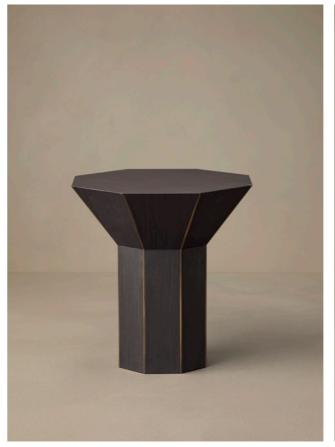

### FLARE

Flare Short Side Table and Flare Tall Side Table traverse function and sculpture; whether making a solo appearance or nested as a duo or trio, Flare commands a gallery environment as easily as it enhance one's home.

An extruded octagonal form alights an octagonal column; buttressed with metal fins, Flare is available in Burnished Brass, Dark Wenge Veneer, Leather or Straw Marquetry, revealing and revelling in the inherent beauty of each material.

TALL SIDE TABLE

AVAILABLE FINISHES
VENEER

Dark Wenge

Bronze

SHORT SIDE TABLE

AVAILABLE FINISHES
VENEER

Dark Wenge

FIN DETAIL