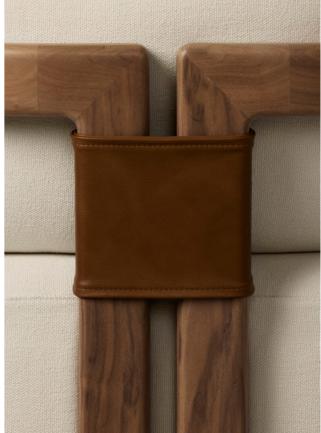

Aptly named Saddle, cushions clad in a linen composite renowned for its durable properties are suspended in a stain proof leather sling, uniting two solid walnut legs. Hand-crafted by artisans who share a meticulous devotion to proportion and comfort, each piece is united in detailing reminiscent of saddlery and practices of the earliest Milanese ateliers.