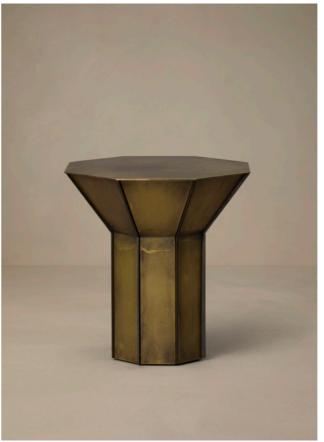

### FLARE

Flare Short Side Table and Flare Tall Side Table traverse function and sculpture; whether making a solo appearance or nested as a duo or trio, Flare commands a gallery environment as easily as it enhance one's home.

An extruded octagonal form alights an octagonal column; buttressed with metal fins, Flare is available in Burnished Brass, Dark Wenge Veneer, Leather or Straw Marquetry, revealing and revelling in the inherent beauty of each material.

TALL SIDE TABLE

BURNISHED BRASS BRONZE FINS

SHORT COFFEE TABLE

BURNISHED BRASS BRONZE FINS

TALL SIDE TABLE

SHORT SIDE TABLE