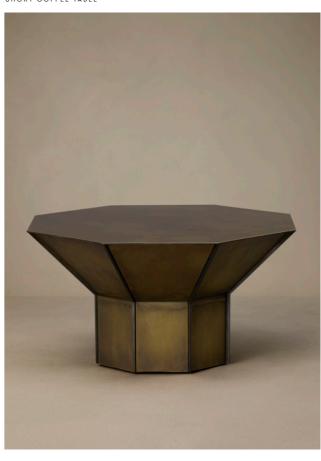

### FLARE

Flare Short Side Table and Flare Tall Side Table traverse function and sculpture; whether making a solo appearance or nested as a duo or trio, Flare commands a gallery environment as easily as it enhance one's home.

An extruded octagonal form alights an octagonal column; buttressed with metal fins, Flare is available in Burnished Brass, Dark Wenge Veneer, Leather or Straw Marquetry, revealing and revelling in the inherent beauty of each material.

TALL SIDE TABLE

BURNISHED BRASS BRONZE FINS

SHORT COFFEE TABLE

BURNISHED BRASS BRONZE FINS

TALL SIDE TABLE

SHORT SIDE TABLE