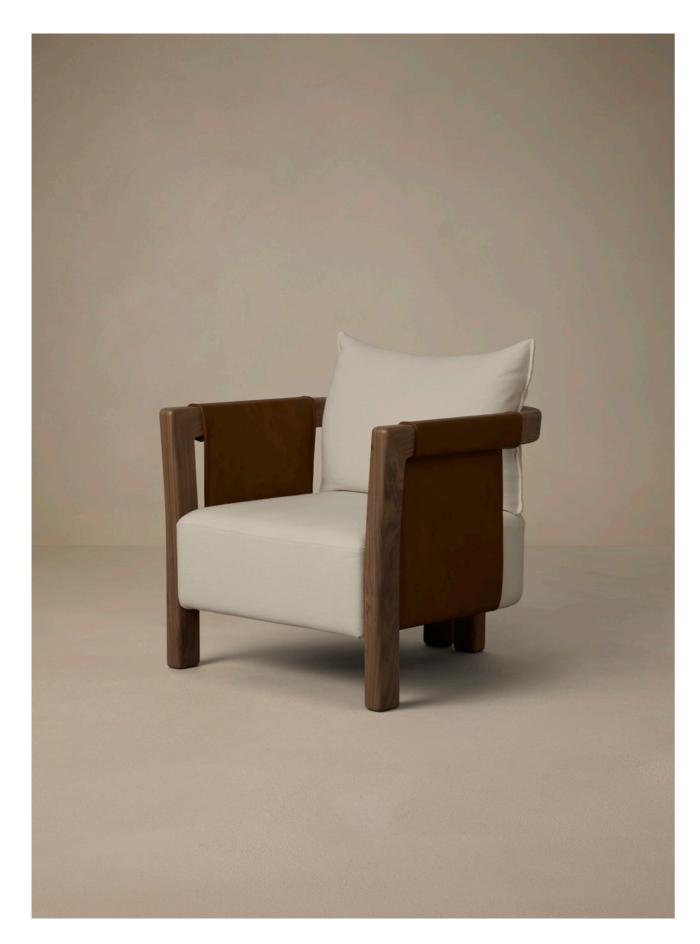

### SADDLE COLLECTION

The Saddle furniture collection has been honed to reveal a simplicity of form, a timeless modernity that defies trends and endures times; they traverse function to be intrinsically woven with our memory of home.

Aptly named Saddle, cushions clad in a linen composite renowned for its durable properties are suspended in a stain proof leather sling, uniting two solid walnut legs. Hand-crafted by artisans who share a meticulous devotion to proportion and comfort, each piece is united in detailing reminiscent of saddlery and practices of the earliest Milanese ateliers.

### SADDLE ARMCHAIR

The Saddle Armchair has been crafted with generous proportion and curated to optimise comfort. Whether making a solo appearance as a sculptural piece or nested in a furniture collective, the armchair will enhance appearance and comfort and command the most volumetric of interior spaces.