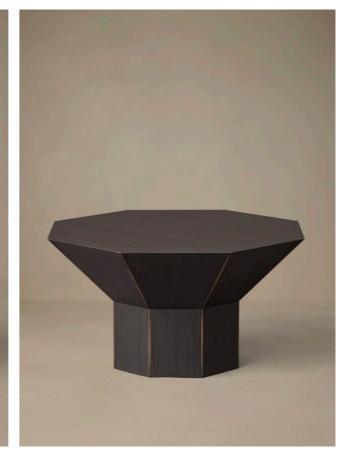

### FLARE

Flare Short Side Table and Flare Tall Side Table traverse function and sculpture; whether making a solo appearance or nested as a duo or trio, Flare commands a gallery environment as easily as it enhance one's home.

An extruded octagonal form alights an octagonal column; buttressed with metal fins, Flare is available in Burnished Brass, Dark Wenge Veneer, Leather or Straw Marquetry, revealing and revelling in the inherent beauty of each material.

TALL SIDE TABLE

BURNISHED BRASS BRONZE FINS

SHORT COFFEE TABLE

BURNISHED BRASS BRONZE FINS

TALL SIDE TABLE

SHORT SIDE TABLE