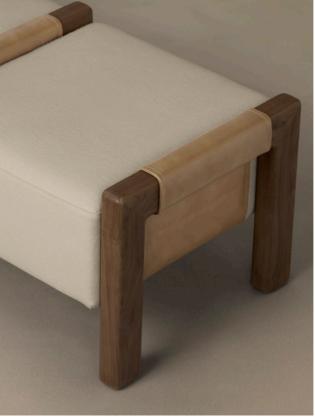

### SADDLE COLLECTION

The Saddle furniture collection has been honed to reveal a simplicity of form, a timeless modernity that defies trends and endures times; they traverse function to be intrinsically woven with our memory of home.

Aptly named Saddle, cushions clad in a linen composite renowned for its durable properties are suspended in a stain proof leather sling, uniting two solid walnut legs. Hand-crafted by artisans who share a meticulous devotion to proportion and comfort, each piece is united in detailing reminiscent of saddlery and practices of the earliest Milanese ateliers.

The collection comprises the Saddle Armchair, Saddle Bench, and Saddle Ottoman. The result is a series of elegant furniture pieces that can be layered to command and ground the most volumetric of interior spaces.

# SADDLE BENCH

AVAILABLE FINISHES STAIN PROOF LEATHER

Driftwood (pictured left)

LINEN COMPOSITE

SOLID WALNUT FRAME

Cafe Havana (pictured above)

Venetian Linen

Cascade

Storm

Bone

The Saddle Bench offers a moment of refuge; a place to momentarily recede in reverie or simply respite from the task at hand. The Saddle Bench commands a gallery environment as easily as it enhances one's