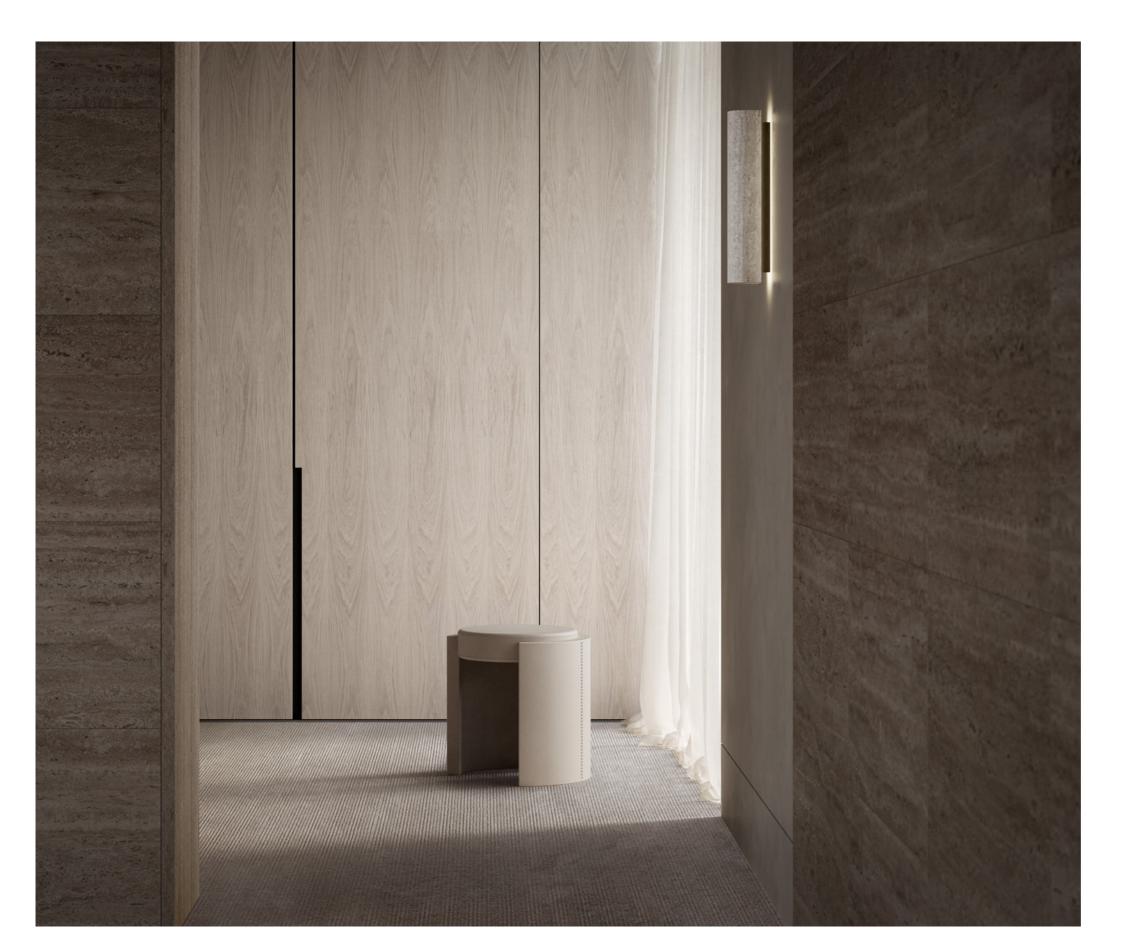

# CUFF

Cuff pays homage to mid-century Italian furniture in material pairing, curvaceous form, proportion, and detail. The Cuff stool is the perfect complement for any living room, makeup vanity, walk in robe or bedroom.

Available in a choice of neutral and subtly textured, stain resistant leathers, Cuff will harmoniously integrate within any interior environment.