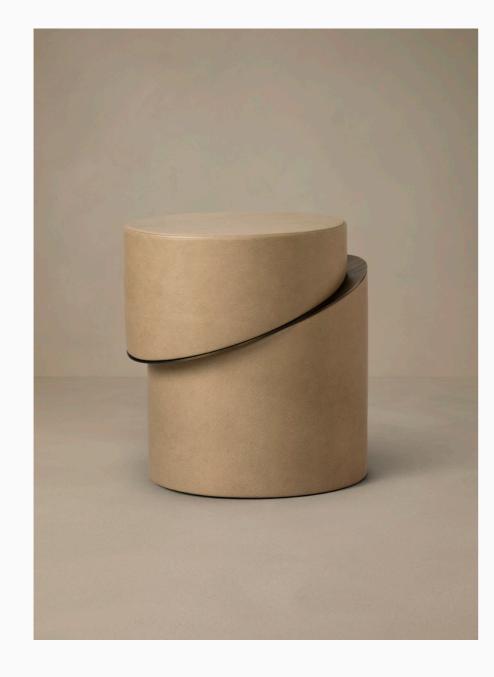

Opposite: Cuff Stool, Swivel Wall Sconce

Slip is the playful sophisticate; while elegant, it reveals a more irreverent side. The ellipsoid form is dissected and offset, to create a more playful interpretation of a classic form, revealing an inlay of precious metal.

Available in neutral and autumnal shades of leather or Dark Wenge Veneer with bronze inlay, Slip Side Table and Slip Stool can be customised with a Dark Wenge Tray to suit any occasion or interior location.

For more information on the Slip Collection, including finishes, please visit articolostudios.com

Opposite: Slip Side Table, Rolo Mini Table Lamp

Fin rejoices in rhythm and contrast; the Wenge Veneer cylindrical form is notated with contrasting bronze fins that elegantly pierce the top surface to reveal a radial pattern of precision.