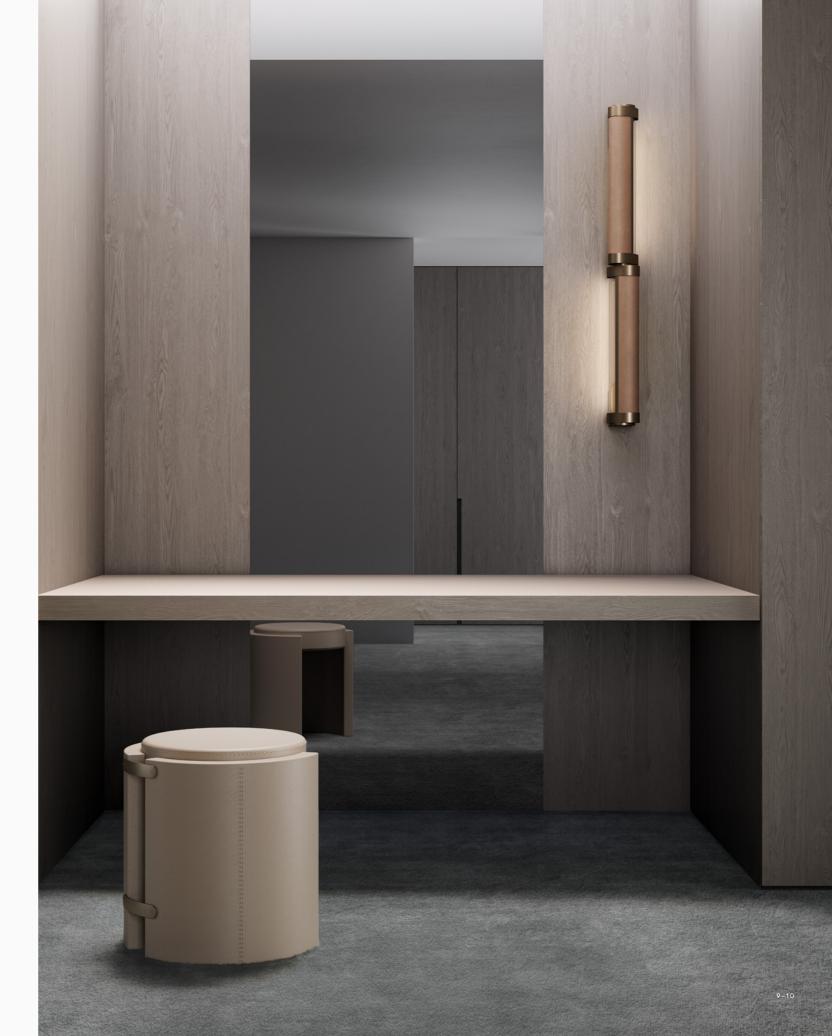

For more information on the Flare Collection, including finishes, please visit articolostudios.com

Opposite: Flare Tall Side Table, 12:40 Wall Sconce

Cuff pays homage to mid-century Italian furniture in material pairing, curvaceous form, proportion, and detail. The Cuff stool is the perfect complement for any living room, makeup vanity, walk in robe or bedroom.

Available in a choice of neutral and subtly textured, stain resistant leathers, Cuff will harmoniously integrate within any interior environment.

For more information on the Cuff Collection, including finishes, please visit articolostudios.com

Opposite: Cuff Stool, Swivel Wall Sconce

Slip is the playful sophisticate; while elegant, it reveals a more irreverent side. The ellipsoid form is dissected and offset, to create a more playful interpretation of a classic form, revealing an inlay of precious metal.