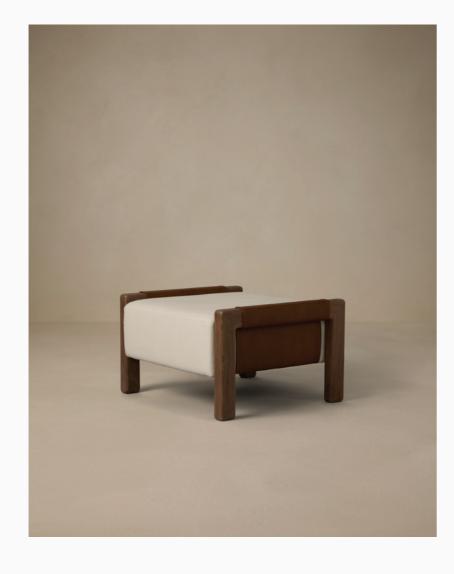

Aptly named Saddle, cushions clad in a linen composite renowned for its durable properties are suspended in a stain proof leather sling, uniting two solid walnut legs. Hand-crafted by artisans who share a meticulous devotion to proportion and comfort, each piece is united in detailing reminiscent of saddlery and practices of the earliest Milanese atcliers.

The collection comprises the Saddle Armchair, Saddle Bench, and Saddle Ottoman. The result is a series of elegant furniture pieces that can be layered to command and ground the most volumetric of interior spaces.

For more information on the Saddle Collection, including finishes, please visit articolostudios.com

Opposite: Saddle Armchair, Saddle Option, Swivel Wall Sconce

A S