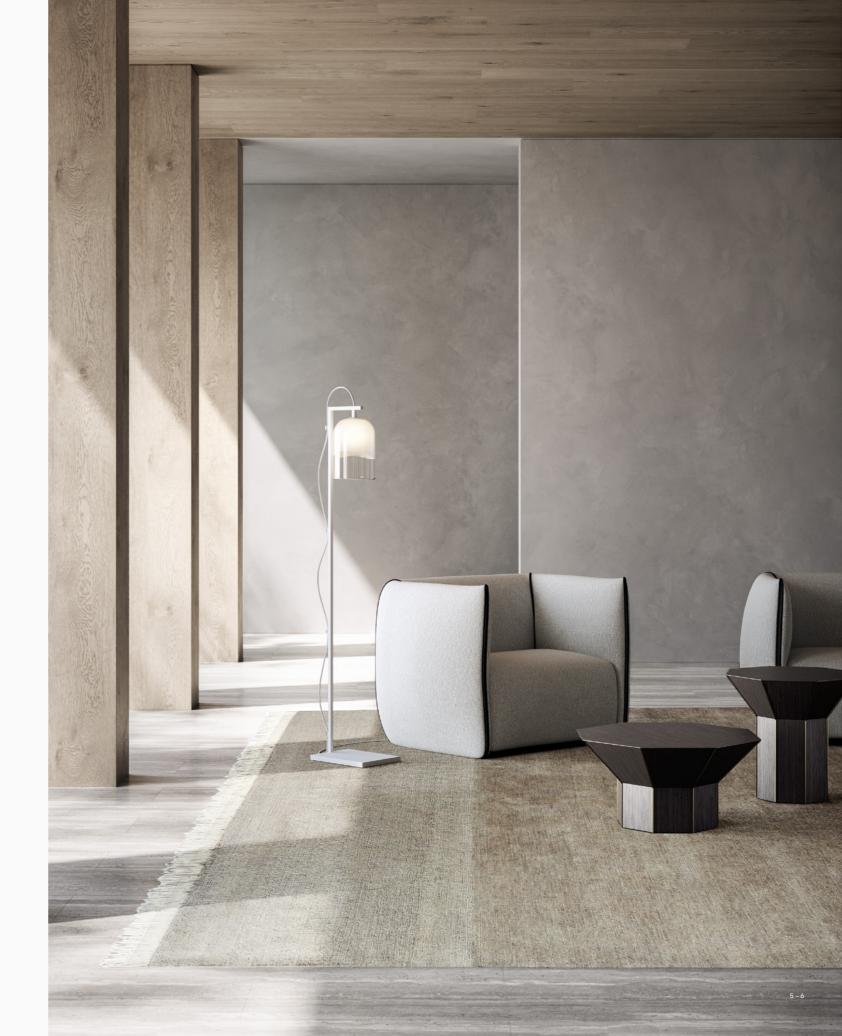

## FLARE

Flare Coffee Table and Flare Tall Side Table traverse function and sculpture; whether making a solo appearance or nested as a duo or trio, Flare commands a gallery environment as easily as it enhance one's home.

An extruded octagonal form alights an octagonal column; buttressed with metal fins, Flare is available in Burnished Brass, Dark Wenge Veneer, Leather or Straw Marquetry, revealing and reveling in the inherent beauty of each material.