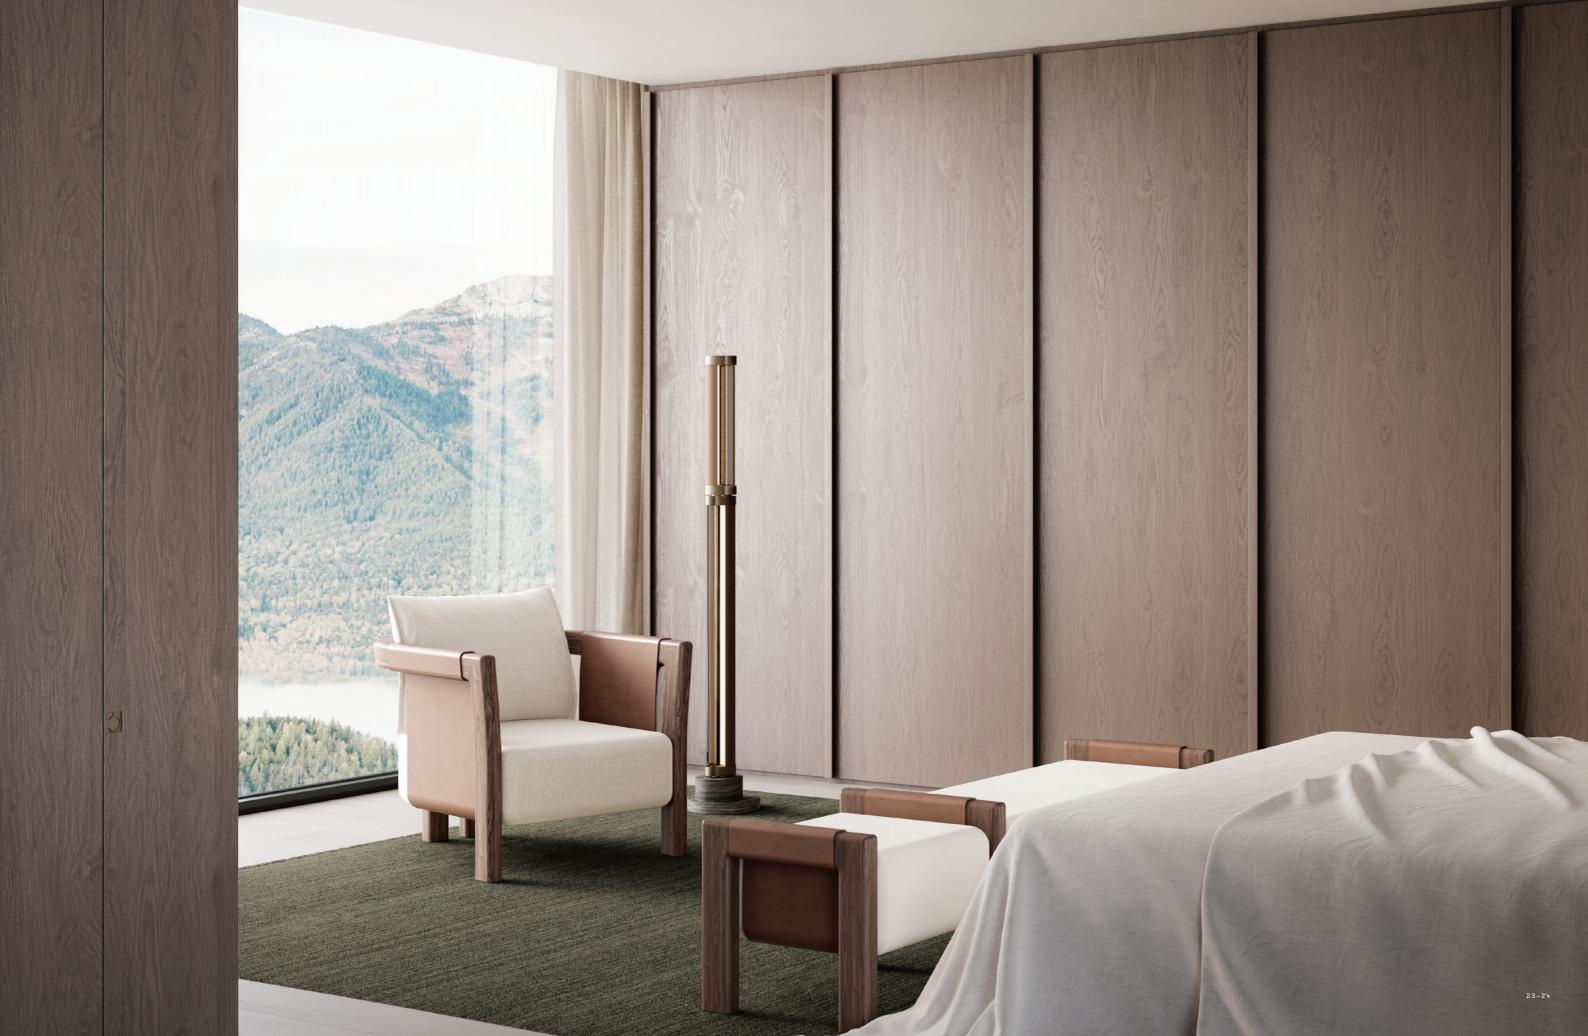

Opposite: Fin Tall Side Table, Fini Wall Sconce

The Saddle furniture collection has been honed to reveal a simplicity of form, a timeless modernity that defies trends and endures times; they traverse function to be intrinsically woven with our memory of home.

Aptly named Saddle, cushions clad in a linen composite renowned for its durable properties are suspended in a stain proof leather sling, uniting two solid walnut legs. Hand-crafted by artisans who share a meticulous devotion to proportion and comfort, each piece is united in detailing reminiscent of saddlery and practices of the earliest Milanese atcliers.

The collection comprises the Saddle Armchair, Saddle Bench, and Saddle Ottoman. The result is a series of elegant furniture pieces that can be layered to command and ground the most volumetric of interior spaces.

For more information on the Saddle Collection, including finishes, please visit articolostudios.com

Opposite: Saddle Armchair, Saddle Option, Swivel Wall Sconce

A S