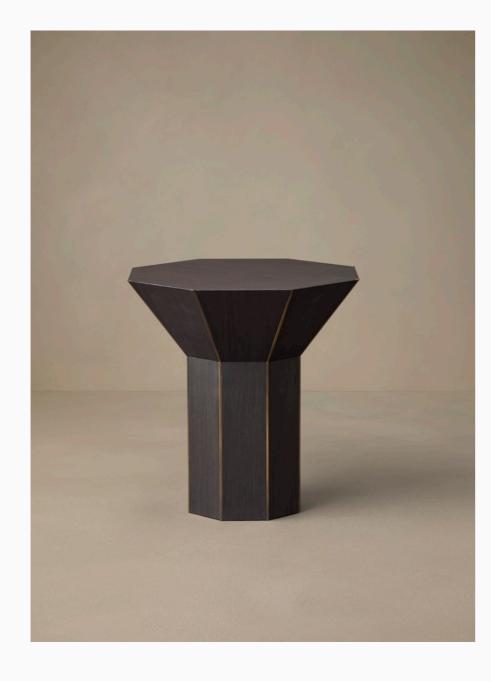

## FLARE

Flare Coffee Table and Flare Tall Side Table traverse function and sculpture; whether making a solo appearance or nested as a duo or trio, Flare commands a gallery environment as easily as it enhance one's home.

An extruded octagonal form alights an octagonal column; buttressed with metal fins, Flare is available in Burnished Brass, Dark Wenge Veneer, Leather or Straw Marquetry, revealing and reveling in the inherent beauty of each material.

For more information on the Flare Collection, including finishes, please visit articolostudios.com

Opposite: Flare Tall Side Table, 12:40 Wall Sconce

Cuff pays homage to mid-century Italian furniture in material pairing, curvaceous form, proportion, and detail. The Cuff stool is the perfect complement for any living room, makeup vanity, walk in robe or bedroom.