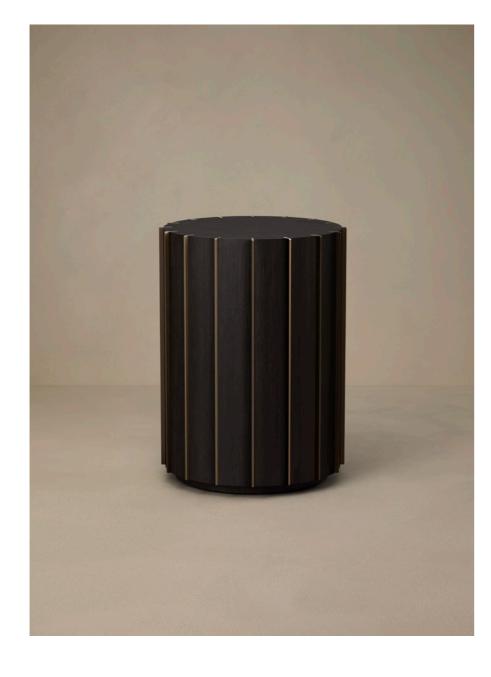

For more information on the Slip Collection, including finishes, please visit articolostudios.com

Opposite: Slip Side Table, Rolo Mini Table Lamp

Fin rejoices in rhythm and contrast; the Wenge Veneer cylindrical form is notated with contrasting bronze fins that elegantly pierce the top surface to reveal a radial pattern of precision.

Fin is available in a Short Side Table and Tall Side Table both haloed by a subtle shadow line detail to ensure that Fin elegantly integrates in any room, no matter the floor surface.

For more information on the Fin Collection, including finishes, please visit articolostudios.com

Opposite: Fin Tall Side Table, Fini Wall Sconce

The Saddle furniture collection has been honed to reveal a simplicity of form, a timeless modernity that defies trends and endures times; they traverse function to be intrinsically woven with our memory of home.