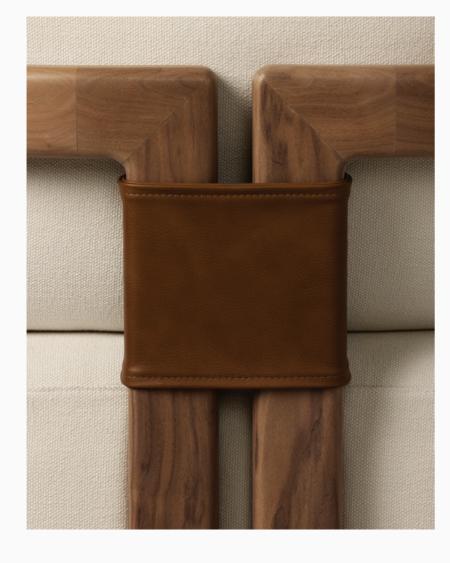

Aptly named Saddle, cushions clad in a linen composite renowned for its durable properties are suspended in a stain proof leather sling, uniting two solid walnut legs. Hand-crafted by artisans who share a meticulous devotion to proportion and comfort, each piece is united in detailing reminiscent of saddlery and practices of the earliest Milanese atcliers.

The collection comprises the Saddle Armchair, Saddle Bench, and Saddle Ottoman. The result is a series of elegant furniture pieces that can be layered to command and ground the most volumetric of interior spaces.

For more information on the Saddle Collection, including finishes, please visit articolostudios.com

Opposite: Saddle Armchair, Saddle Option, Swivel Wall Sconce

A S