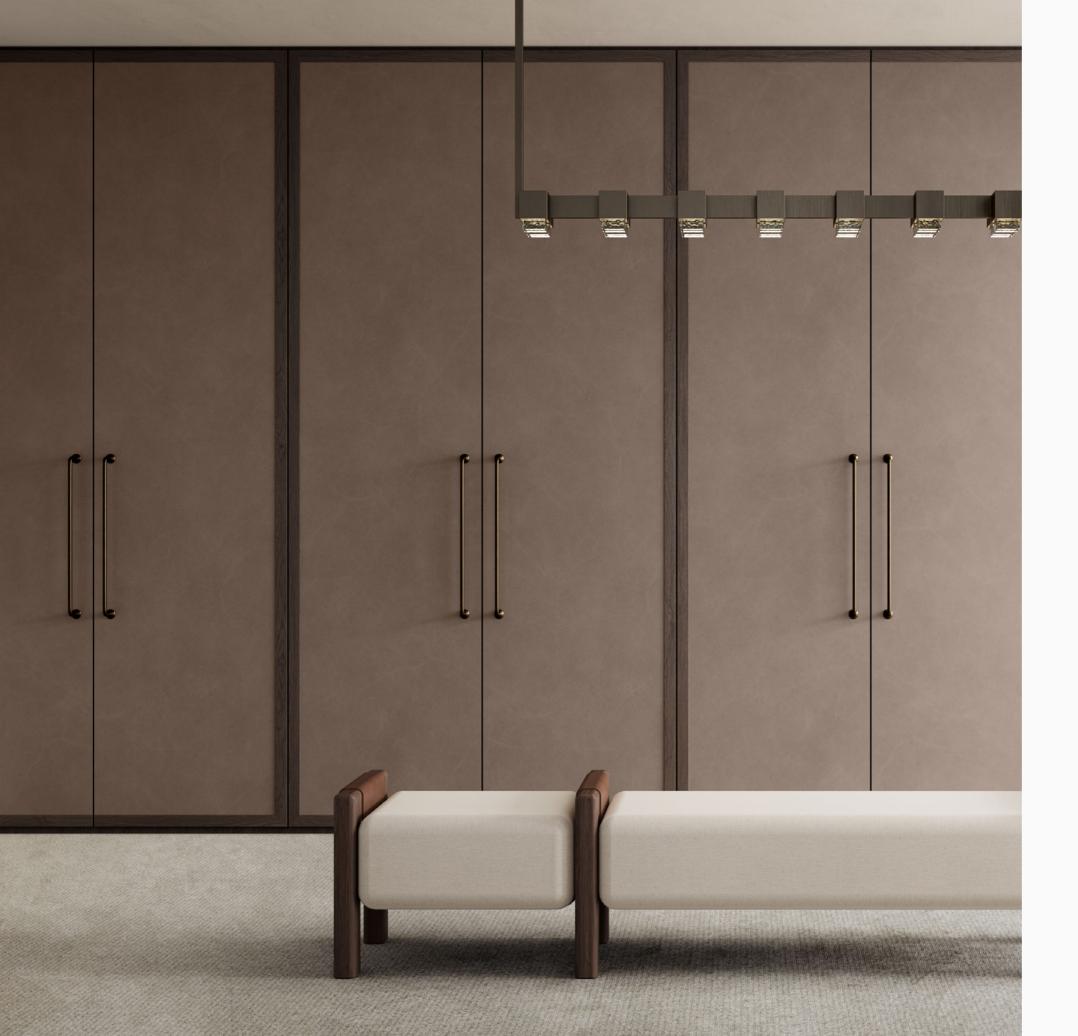

Opposite: Fin Tall Side Table, Fini Wall Sconce

The Saddle furniture collection has been honed to reveal a simplicity of form, a timeless modernity that defies trends and endures times; they traverse function to be intrinsically woven with our memory of home.

Aptly named Saddle, cushions clad in a linen composite renowned for its durable properties are suspended in a stain proof leather sling, uniting two solid walnut legs. Hand-crafted by artisans who share a meticulous devotion to proportion and comfort, each piece is united in detailing reminiscent of saddlery and practices of the earliest Milanese atcliers.

The collection comprises the Saddle Armchair, Saddle Bench, and Saddle Ottoman. The result is a series of elegant furniture pieces that can be layered to command and ground the most volumetric of interior spaces.

For more information on the Saddle Collection, including finishes, please visit articolostudios.com

Opposite: Saddle Armchair, Saddle Option, Swivel Wall Sconce

A S