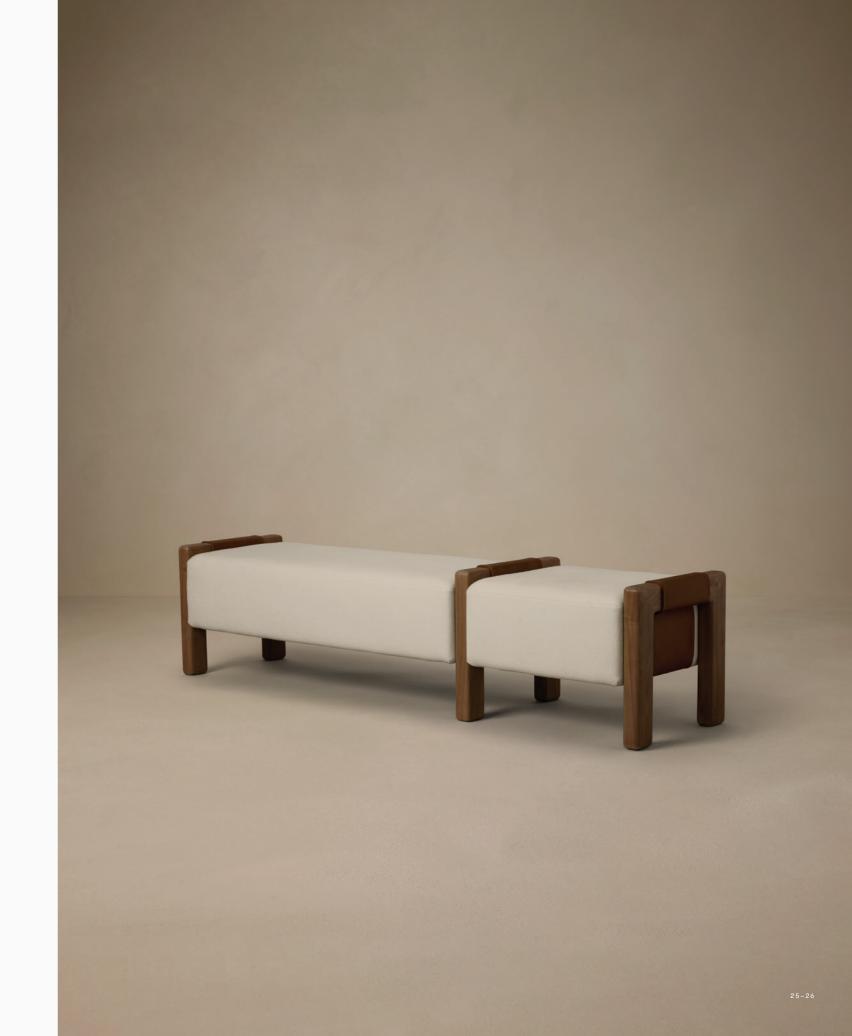

Aptly named Saddle, cushions clad in a linen composite renowned for its durable properties are suspended in a stain proof leather sling, uniting two solid walnut legs. Hand-crafted by artisans who share a meticulous devotion to proportion and comfort, each piece is united in detailing reminiscent of saddlery and practices of the earliest Milanese atcliers.

The collection comprises the Saddle Armchair, Saddle Bench, and Saddle Ottoman. The result is a series of elegant furniture pieces that can be layered to command and ground the most volumetric of interior spaces.

For more information on the Saddle Collection, including finishes, please visit articolostudios.com

Opposite: Saddle Armchair, Saddle Option, Swivel Wall Sconce

A S