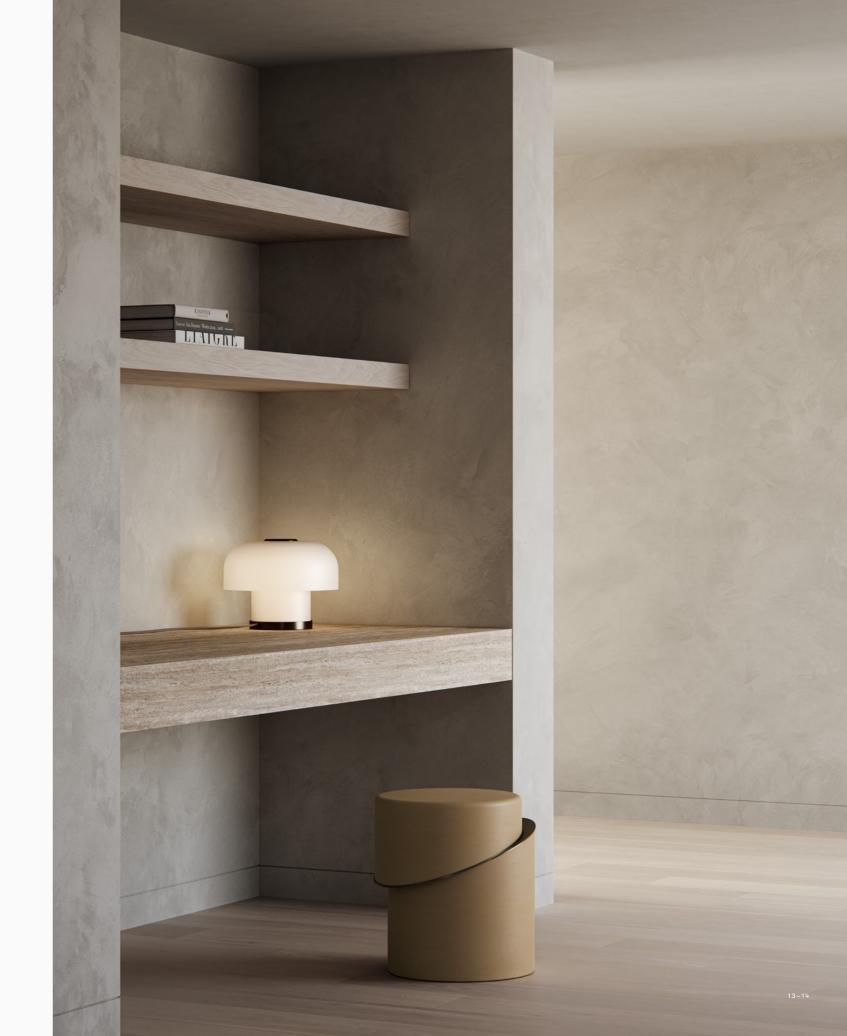

Opposite: Cuff Stool, Swivel Wall Sconce

Slip is the playful sophisticate; while elegant, it reveals a more irreverent side. The ellipsoid form is dissected and offset, to create a more playful interpretation of a classic form, revealing an inlay of precious metal.

Available in neutral and autumnal shades of leather or Dark Wenge Veneer with bronze inlay, Slip Side Table and Slip Stool can be customised with a Dark Wenge Tray to suit any occasion or interior location.

For more information on the Slip Collection, including finishes, please visit articolostudios.com

Opposite: Slip Side Table, Rolo Mini Table Lamp

Fin rejoices in rhythm and contrast; the Wenge Veneer cylindrical form is notated with contrasting bronze fins that elegantly pierce the top surface to reveal a radial pattern of precision.