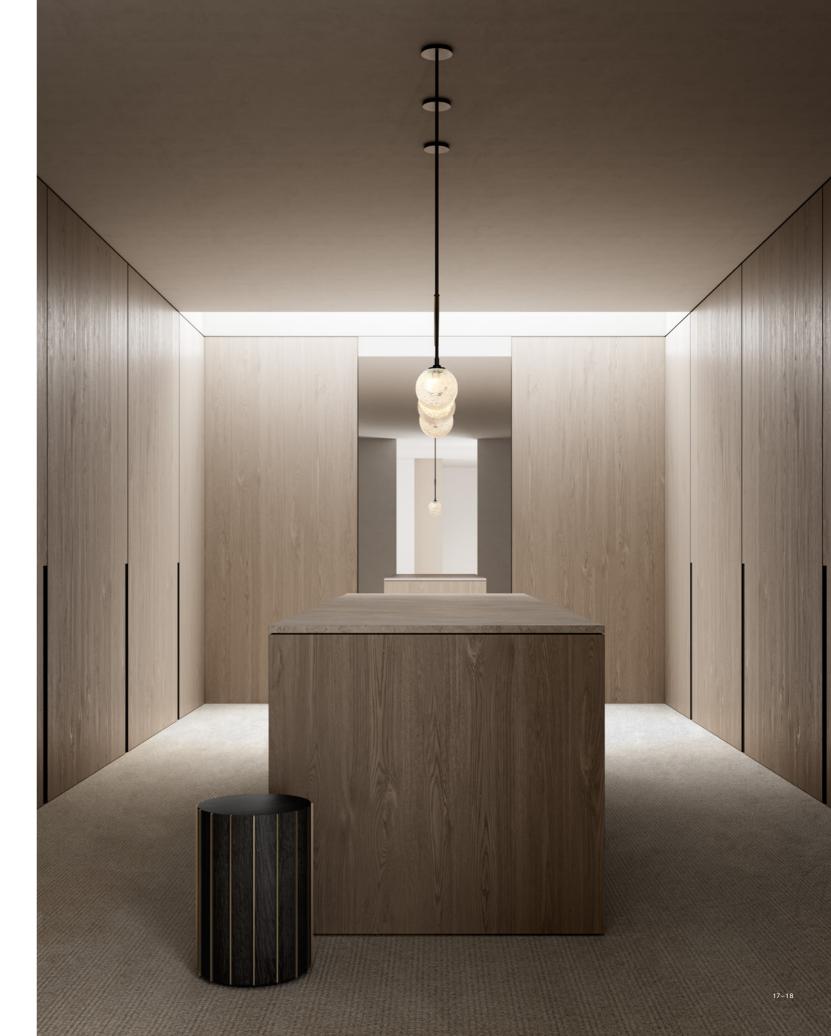

For more information on the Slip Collection, including finishes, please visit articolostudios.com

Opposite: Slip Side Table, Rolo Mini Table Lamp

Fin rejoices in rhythm and contrast; the Wenge Veneer cylindrical form is notated with contrasting bronze fins that elegantly pierce the top surface to reveal a radial pattern of precision.

Fin is available in a Short Side Table and Tall Side Table both haloed by a subtle shadow line detail to ensure that Fin elegantly integrates in any room, no matter the floor surface.

For more information on the Fin Collection, including finishes, please visit articolostudios.com

Opposite: Fin Tall Side Table, Fini Wall Sconce

The Saddle furniture collection has been honed to reveal a simplicity of form, a timeless modernity that defies trends and endures times; they traverse function to be intrinsically woven with our memory of home.