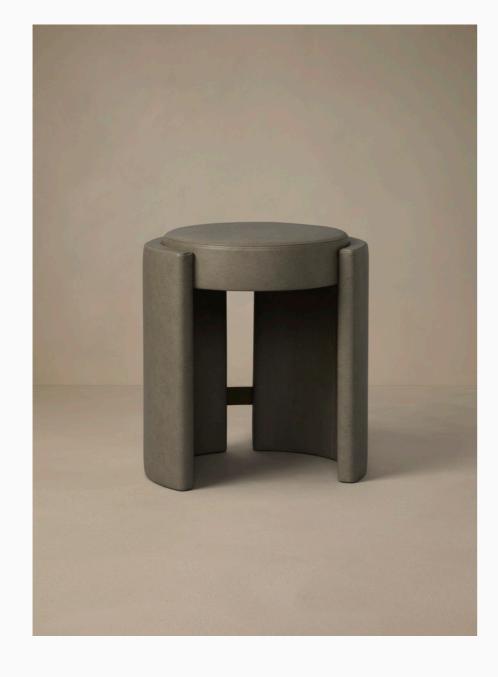

For more information on the Flare Collection, including finishes, please visit articolostudios.com

Opposite: Flare Tall Side Table, 12:40 Wall Sconce

Cuff pays homage to mid-century Italian furniture in material pairing, curvaceous form, proportion, and detail. The Cuff stool is the perfect complement for any living room, makeup vanity, walk in robe or bedroom.

Available in a choice of neutral and subtly textured, stain resistant leathers, Cuff will harmoniously integrate within any interior environment.

For more information on the Cuff Collection, including finishes, please visit articolostudios.com

Opposite: Cuff Stool, Swivel Wall Sconce

Slip is the playful sophisticate; while elegant, it reveals a more irreverent side. The ellipsoid form is dissected and offset, to create a more playful interpretation of a classic form, revealing an inlay of precious metal.