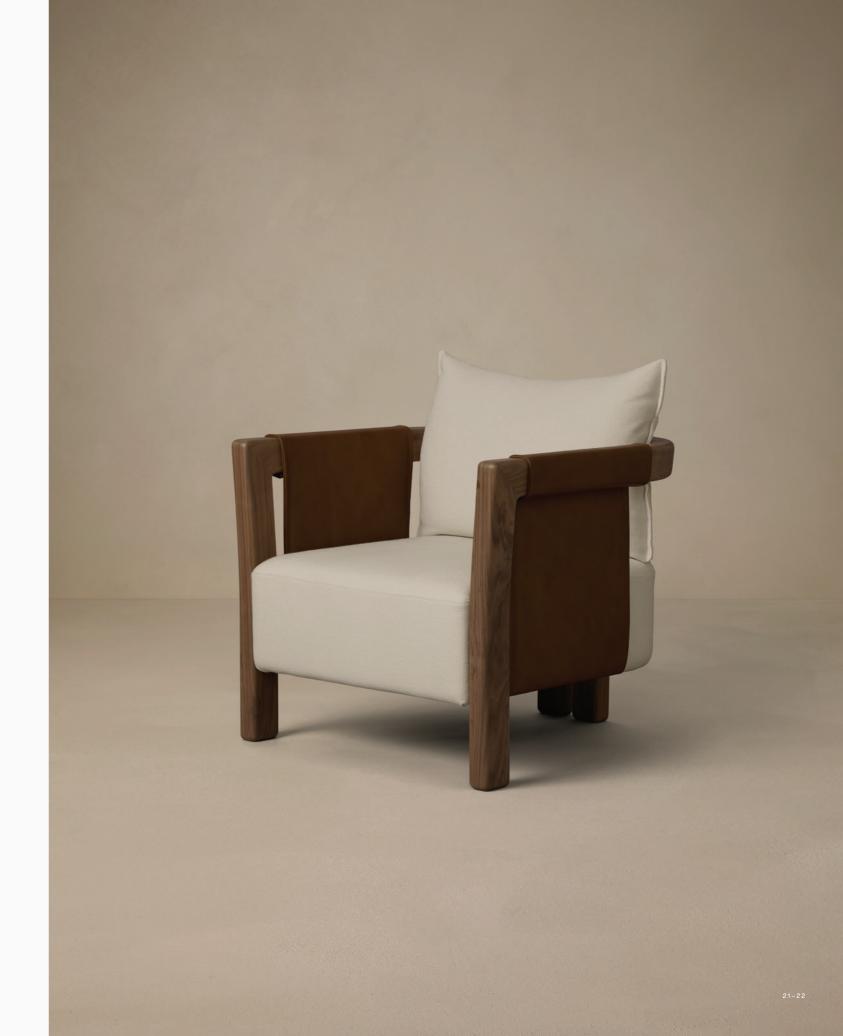

Opposite: Fin Tall Side Table, Fini Wall Sconce

The Saddle furniture collection has been honed to reveal a simplicity of form, a timeless modernity that defies trends and endures times; they traverse function to be intrinsically woven with our memory of home.

Aptly named Saddle, cushions clad in a linen composite renowned for its durable properties are suspended in a stain proof leather sling, uniting two solid walnut legs. Hand-crafted by artisans who share a meticulous devotion to proportion and comfort, each piece is united in detailing reminiscent of saddlery and practices of the earliest Milanese atcliers.

The collection comprises the Saddle Armchair, Saddle Bench, and Saddle Ottoman. The result is a series of elegant furniture pieces that can be layered to command and ground the most volumetric of interior spaces.

For more information on the Saddle Collection, including finishes, please visit articolostudios.com

Opposite: Saddle Armchair, Saddle Option, Swivel Wall Sconce

A S