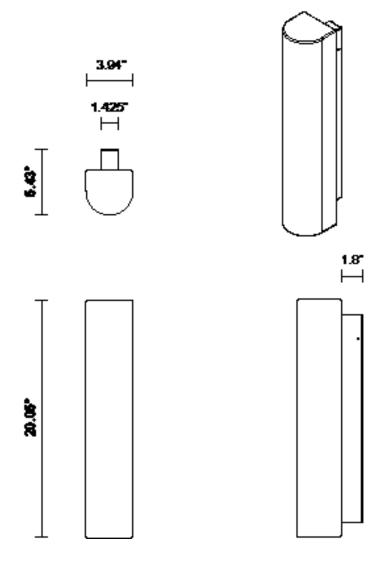

#### INSTALLATION

Supplied with external driver and mounting plate to fit 4.0 square Jbox

WEIGHT

18 lb