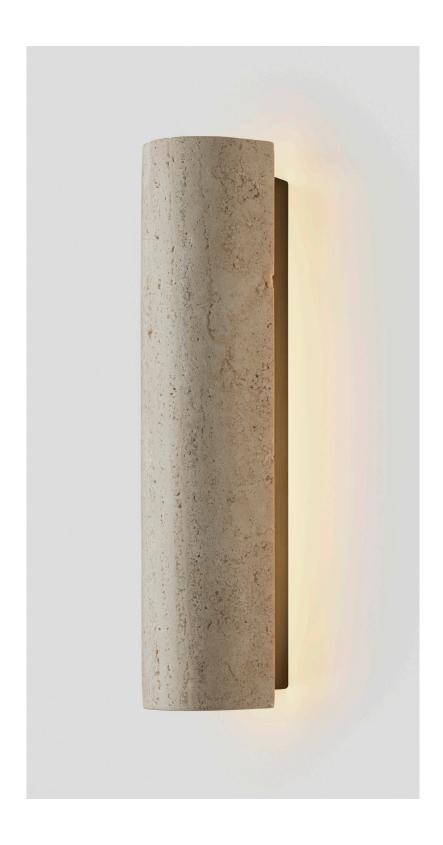

## WALL SCONCE BACKWARD FACING

ABOUT 12:40

25V1

12:40 is a harmonious fusion of architectural design and lighting innovation. Unique to this collection is the ability to expertly tailor the finish of the 12:40 shade to match the wall finish creating a seamless sculptural element that blurs the line between art and ambient lighting.

With a range of bespoke applied finishes available, as well as travertine, alabaster, cast glass and exquisite Italian timber veneers, the 12:40 sconce is a symbol of refined architectural elegance.

## SHADE COLOURS

Travertine

Pale Veneer Brescia Super Matte Dark Veneer Portofino Super Matte Blank (to be custom finished on-site)

FITTING TYPE
Backward-Emitting

CERTIFICATION STANDARD

UL

WARRANTY

3 years