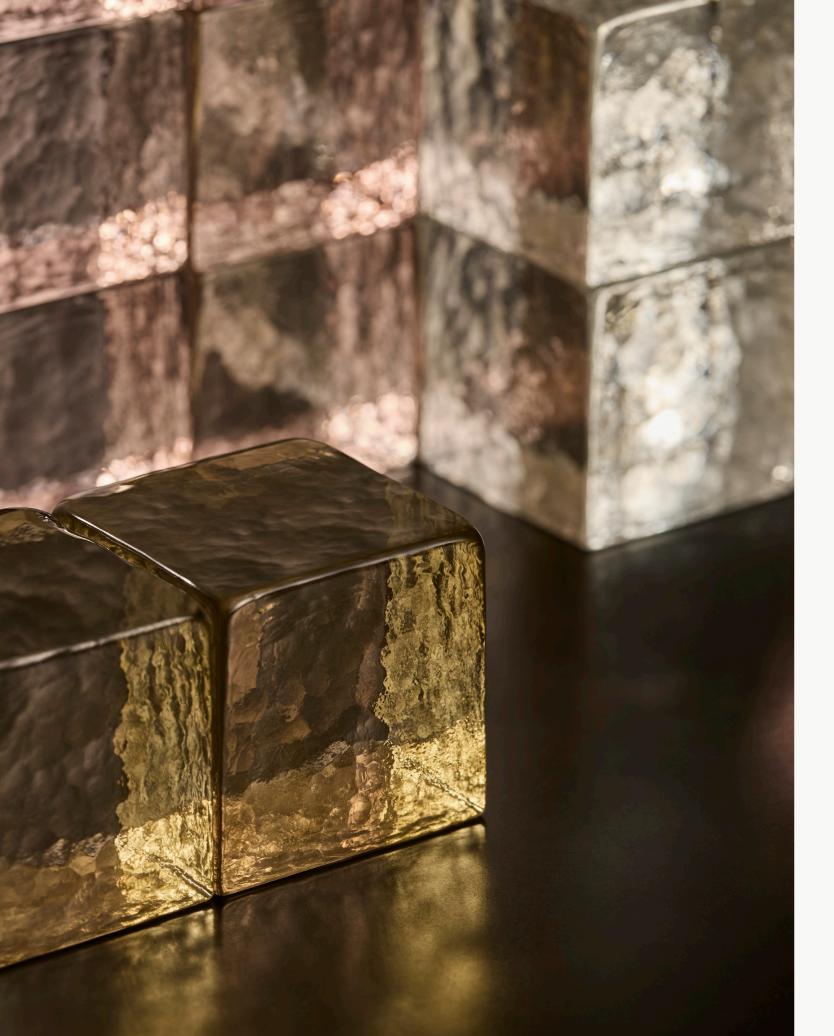

## Echoes of Light

The Cubo collection continues Articolo Studios exploration in contrasts—juxtaposing precision, machined materials with the soulful poeticism of the handcrafted, solidity with transparency. Each light has been honed to reveal a simplicity of form with edits to remove the superfluous. The result is a collection of eight wall sconces and pendants that unite in concentric, geometric form yet offer a diversity of configurations and chromatic, textural light.

Front Cover: Cubo Swing Pendant; Opposite: Cubo Triple Wall Sconce

Cubo is suitable for all interior environments with a selection suitable for exterior installation, confident that they will endure the most elemental of environments.