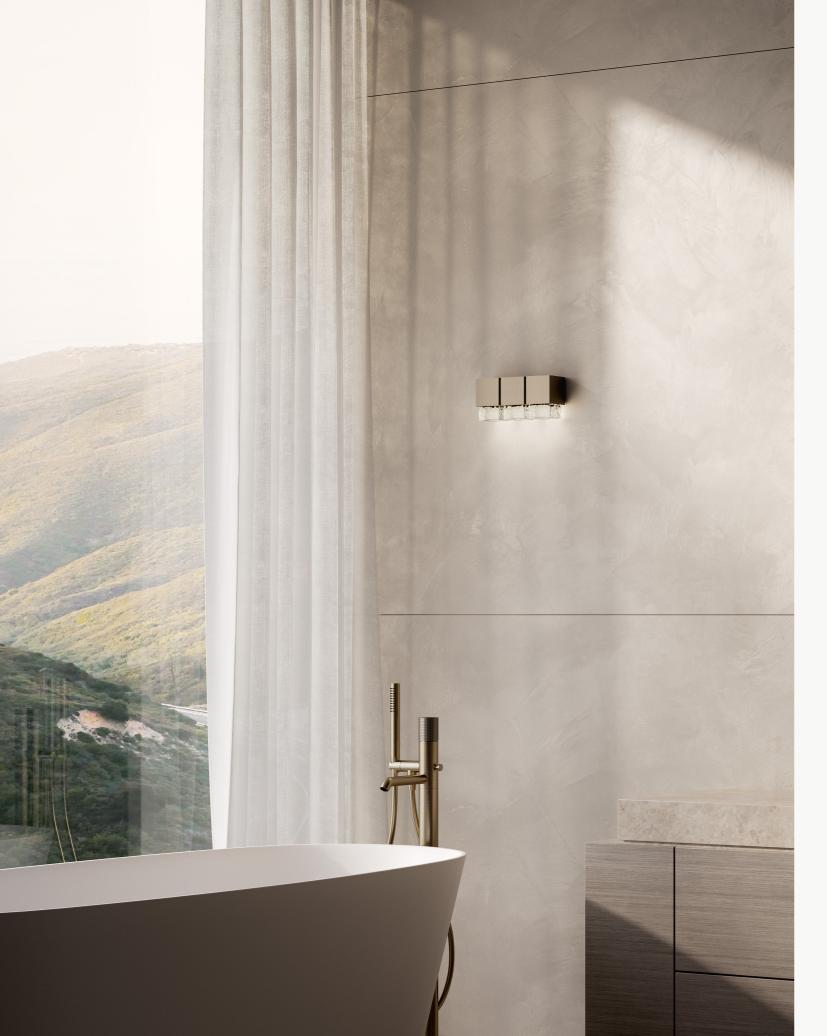

Cubo Triple Wall Sconce; 2. Cubo Up Down Wall Sconce; 3. Cubo Swing Wall Sconce
Cubo Single Wall Sconce; 5. Cubo Swing Pendant.

A S