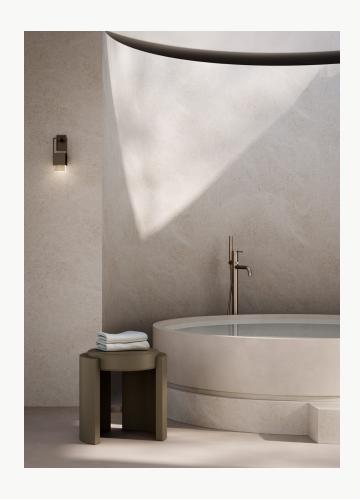

The unadorned geometry of Cubo feels architectonic and grounded while Cubo Swing offers a lighter, more playful interpretation—creating a sense of movement within the interior environment.

For more information on the Cubo Collection, including finishes, please visit articolostudios.com

Front Cover: Cubo Swing Pendant; Opposite: Cubo Triple Wall Sconce

Cubo is suitable for all interior environments with a selection suitable for exterior installation, confident that they will endure the most elemental of environments.