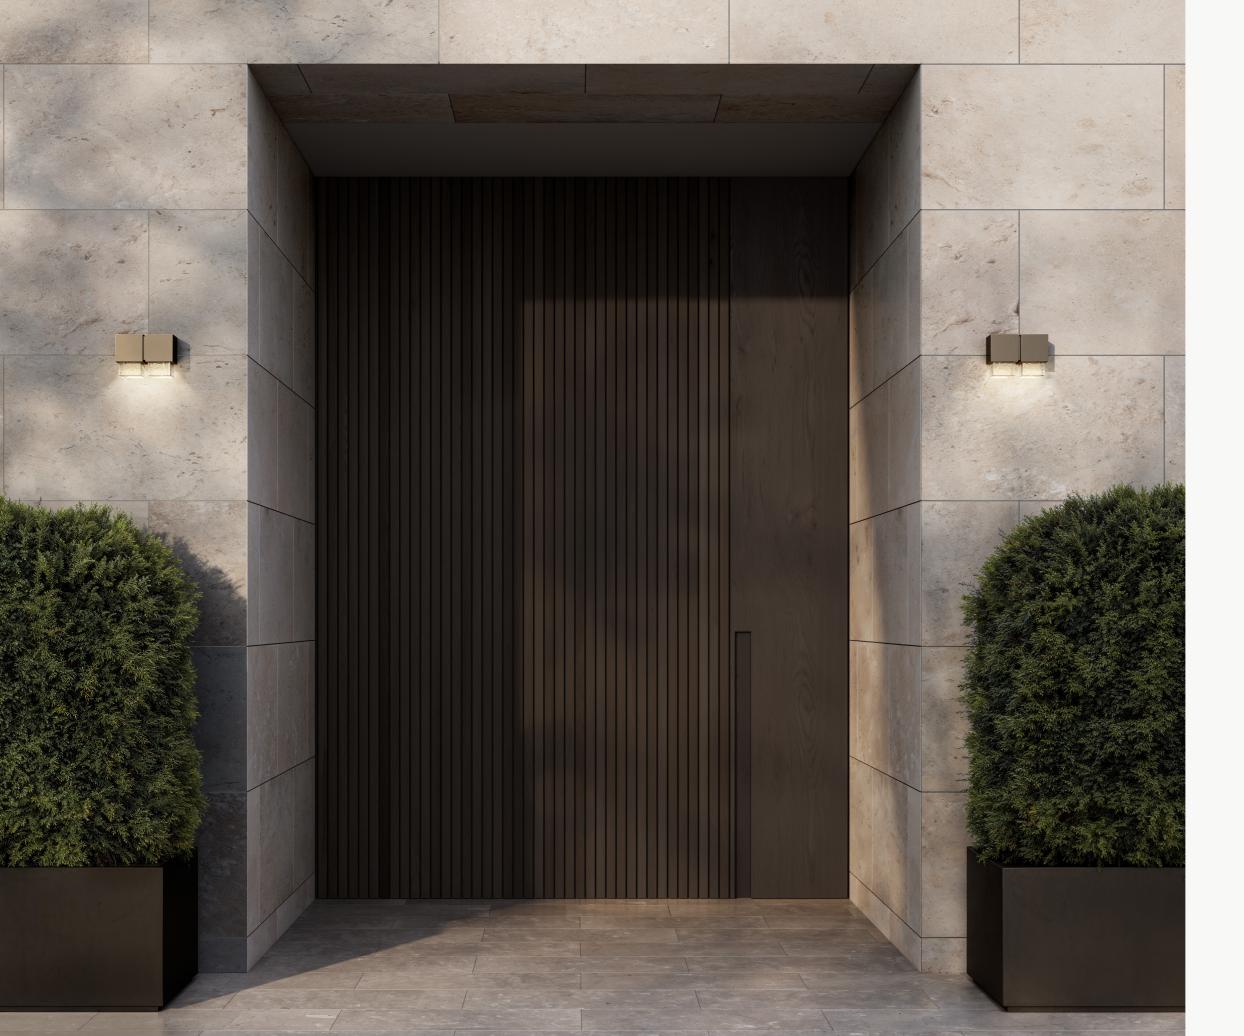

The unadorned geometry of Cubo feels architectonic and grounded while Cubo Swing offers a lighter, more playful interpretation—creating a sense of movement within the interior environment.

For more information on the Cubo Collection, including finishes, please visit articolostudios.com

Front Cover: Cubo Swing Pendant; Opposite: Cubo Triple Wall Sconce

Cubo is suitable for all interior environments with a selection suitable for exterior installation, confident that they will endure the most elemental of environments.