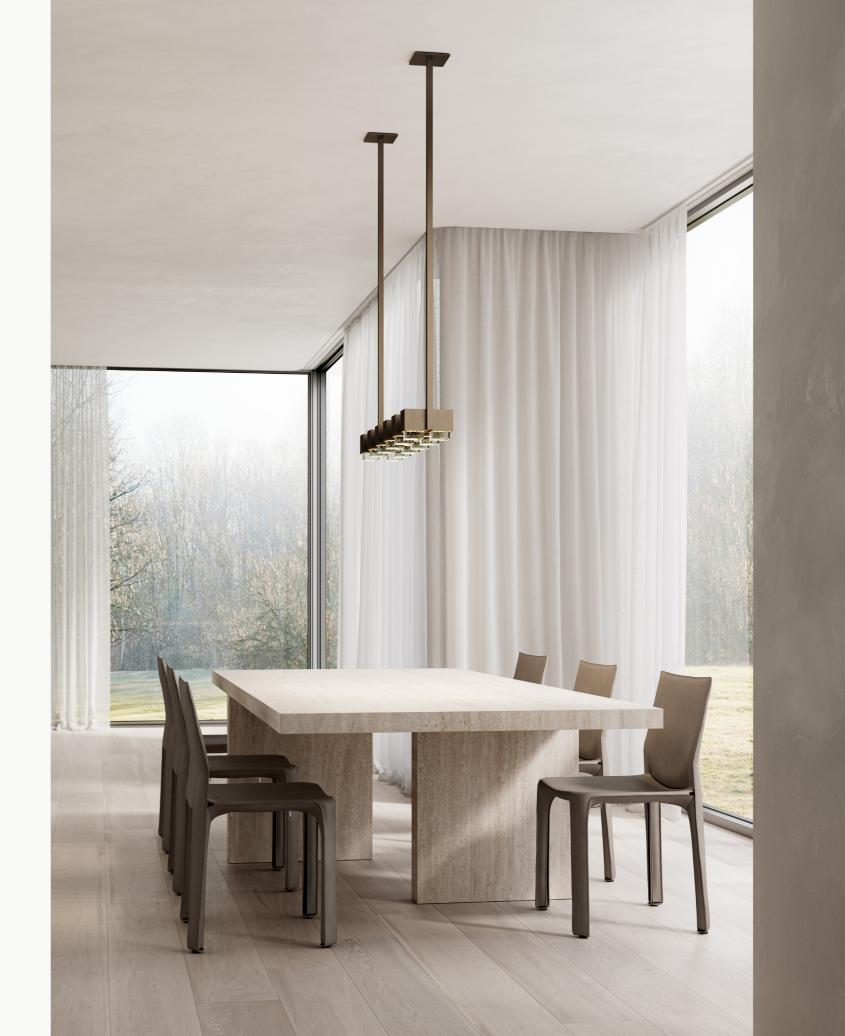

The unadorned geometry of Cubo feels architectonic and grounded while Cubo Swing offers a lighter, more playful interpretation—creating a sense of movement within the interior environment.

For more information on the Cubo Collection, including finishes, please visit articolostudios.com

Cubo Triple Wall Sconce; 2. Cubo Up Down Wall Sconce; 3. Cubo Swing Wall Sconce
Cubo Single Wall Sconce; 5. Cubo Swing Pendant.

A S