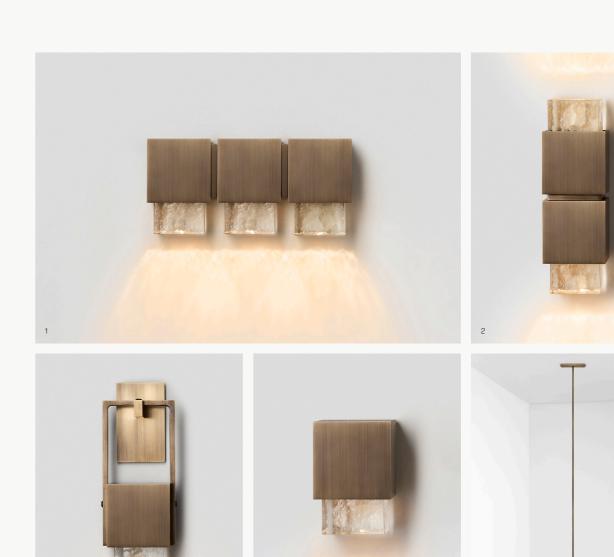

Cubo Triple Wall Sconce; 2. Cubo Up Down Wall Sconce; 3. Cubo Swing Wall Sconce
Cubo Single Wall Sconce; 5. Cubo Swing Pendant.

A S