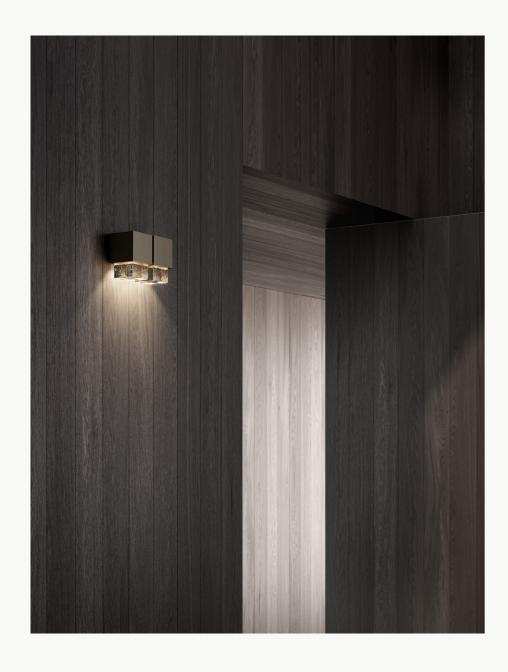

Front Cover: Cubo Swing Pendant; Opposite: Cubo Triple Wall Sconce

Cubo is suitable for all interior environments with a selection suitable for exterior installation, confident that they will endure the most elemental of environments.