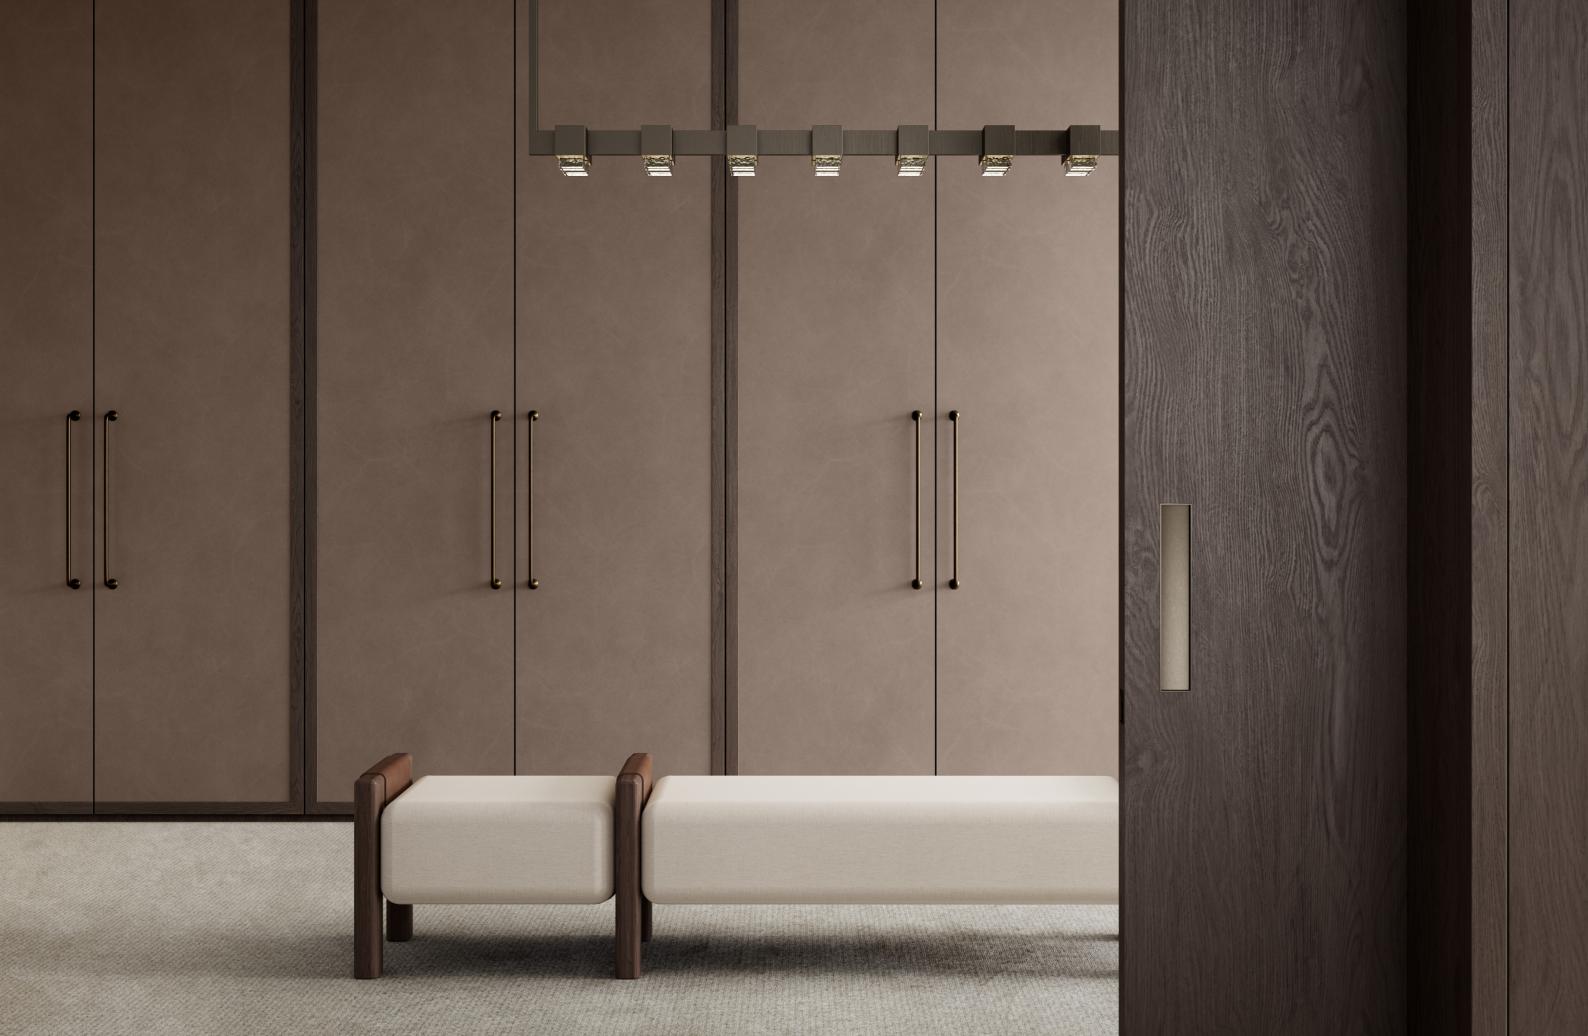

Front Cover: Cubo Swing Pendant; Opposite: Cubo Triple Wall Sconce

Cubo is suitable for all interior environments with a selection suitable for exterior installation, confident that they will endure the most elemental of environments.

Cubo Triple Wall Sconce; 2. Cubo Up Down Wall Sconce; 3. Cubo Swing Wall Sconce
Cubo Single Wall Sconce; 5. Cubo Swing Pendant.

A S