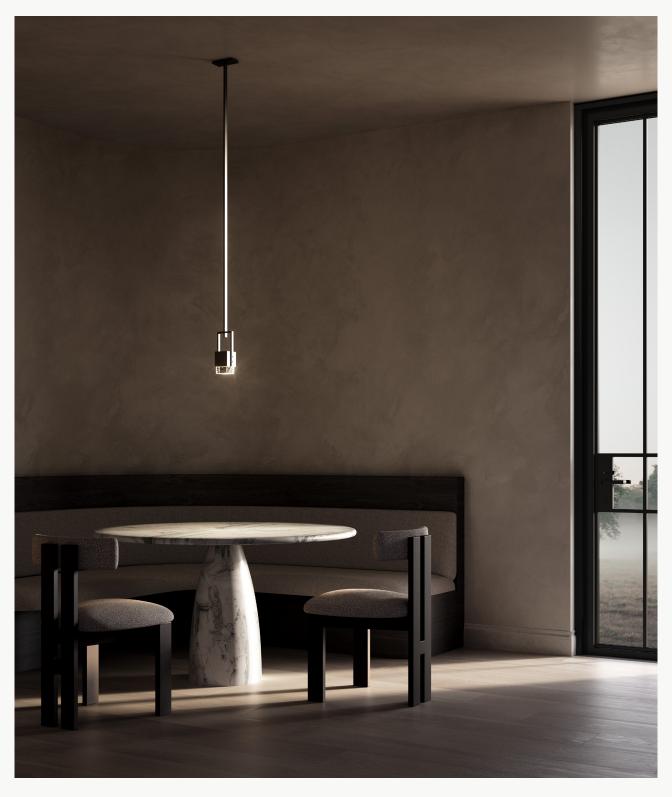

Front Cover: Cubo Swing Pendant; Opposite: Cubo Triple Wall Sconce

Cubo is suitable for all interior environments with a selection suitable for exterior installation, confident that they will endure the most elemental of environments.

Cubo Triple Wall Sconce; 2. Cubo Up Down Wall Sconce; 3. Cubo Swing Wall Sconce
Cubo Single Wall Sconce; 5. Cubo Swing Pendant.

A S