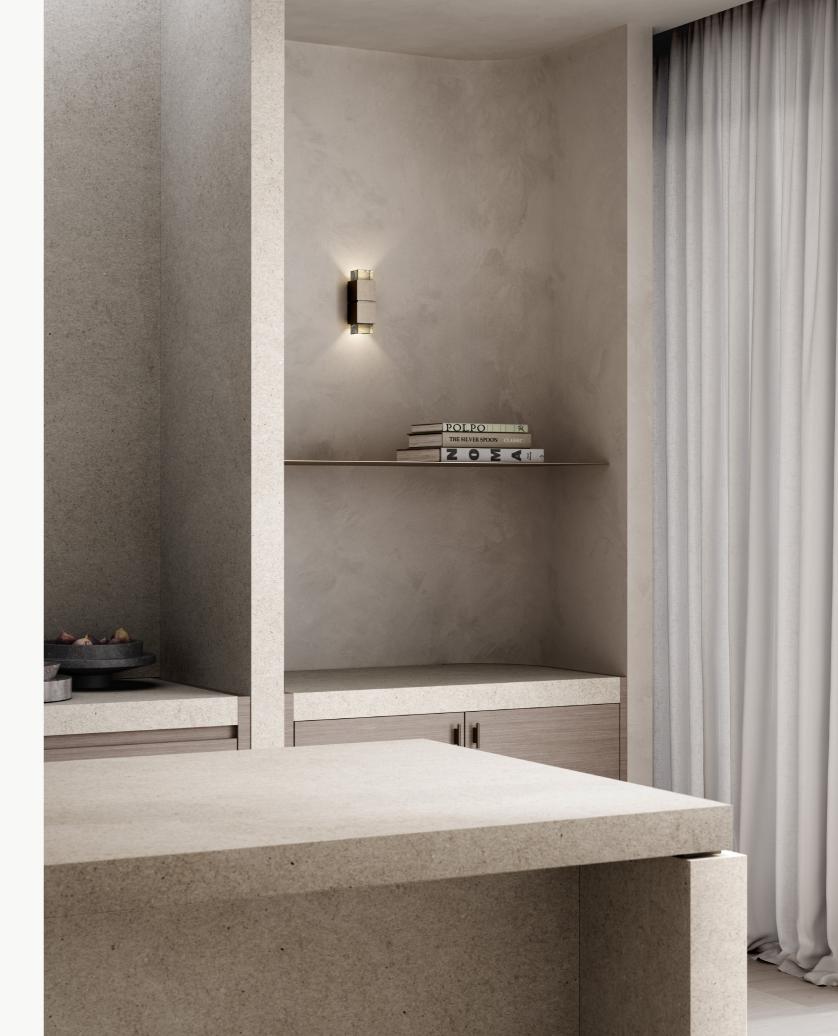

## Echoes of Light

The Cubo collection continues Articolo Studios exploration in contrasts—juxtaposing precision, machined materials with the soulful poeticism of the handcrafted, solidity with transparency. Each light has been honed to reveal a simplicity of form with edits to remove the superfluous. The result is a collection of eight wall sconces and pendants that unite in concentric, geometric form yet offer a diversity of configurations and chromatic, textural light.

Cubo Triple Wall Sconce; 2. Cubo Up Down Wall Sconce; 3. Cubo Swing Wall Sconce
Cubo Single Wall Sconce; 5. Cubo Swing Pendant.

A S