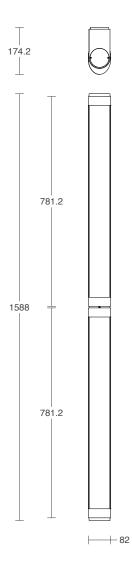

### CONFIGURATION

Swivel is available in medium & large configurations. As a modular fitting, Swivel can be configued in any combination of sizes.

FITTING SIZES Medium