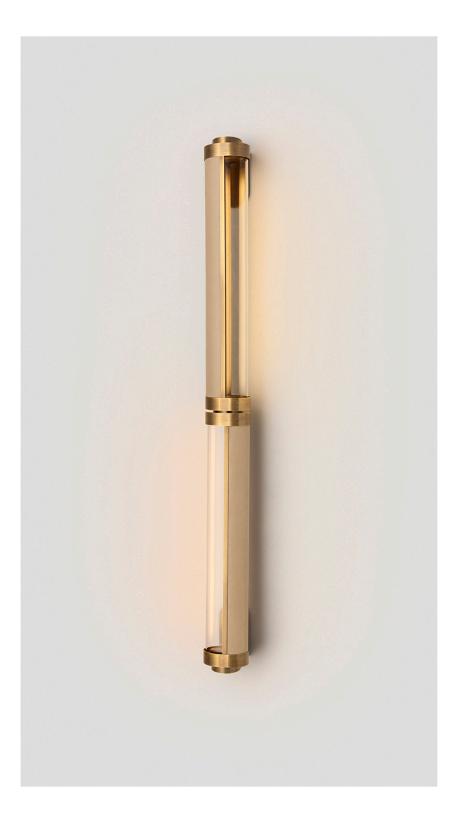

SWIVEL COLLECTION DOUBLE WALL SCONCE

# DOUBLE WALL SCONCE

MEDIUM & MEDIUM

### CONFIGURATION

Swivel is available in medium & large configurations. As a modular fitting, Swivel can be configued in any combination of sizes.

FITTING SIZES Medium