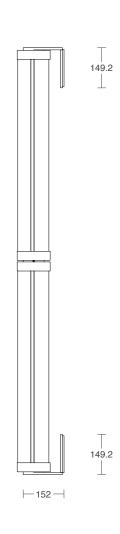

### CONFIGURATION

Swivel is available in medium & large configurations. As a modular fitting, Swivel can be configued in any combination of sizes.

FITTING SIZES Medium