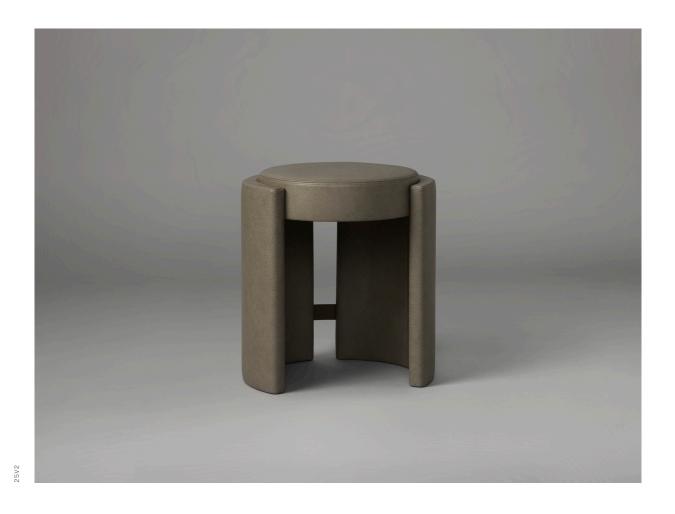

ABOUT CUFF

Cuff pays homage to mid-century Italian furniture in material pairing, curvaceous form, proportion, and detail. The Cuff stool is the perfect complement for any living room, makeup vanity for grooming rituals, walk in robe or the sanctuary of your bedroom.

## CUFF COLLECTION STOOL

STOOL

FINISHES