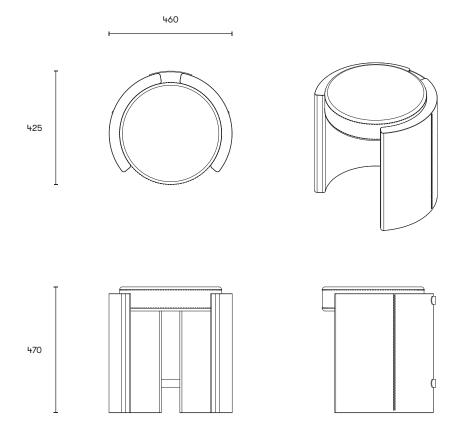

ABOUT CUFF

Cuff pays homage to mid-century Italian furniture in material pairing, curvaceous form, proportion, and detail. The Cuff stool is the perfect complement for any living room, makeup vanity for grooming rituals, walk in robe or the sanctuary of your bedroom.

Cuff is available with a choice of neutral and earthy subtly textured stain resistant leathers allowing Cuff to integrate harmoniously within any interior environment.

FINISHES

Leather with bronze

LEAD TIME

8 - 10 weeks

CARE & MAINTENANCE

Refer to Materials & Care Guide on website resources page

## CUFF COLLECTION STOOL

STOOL



FINISHES