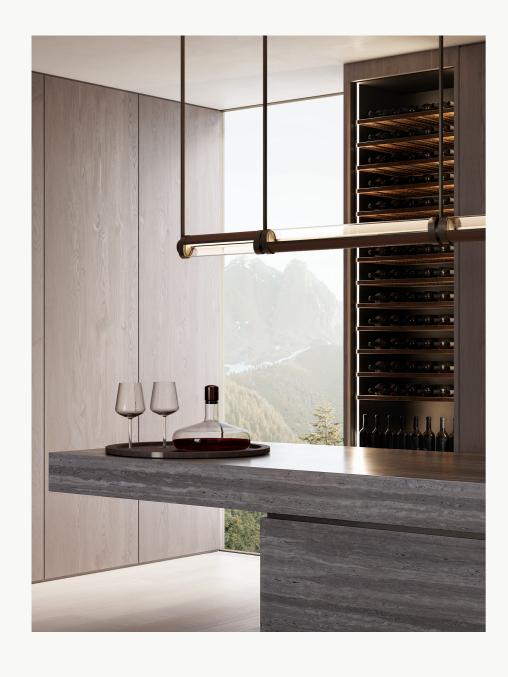

For more information on the Swivel Collection, including finishes, please visit articolostudios.com

Cover: Swivel Wall Sconce; Opposite: Swivel Double Wall Sconce

As a pendant, Swivel can be suspended for a singular concentrated task light or when connected in multiple configurations, each unit can be curated to create bespoke light solutions to compliment one's life—be it task light over bench to prepare food with a softer light opposite for those that dine or a customised lighting scene for the activity around a boardroom table.