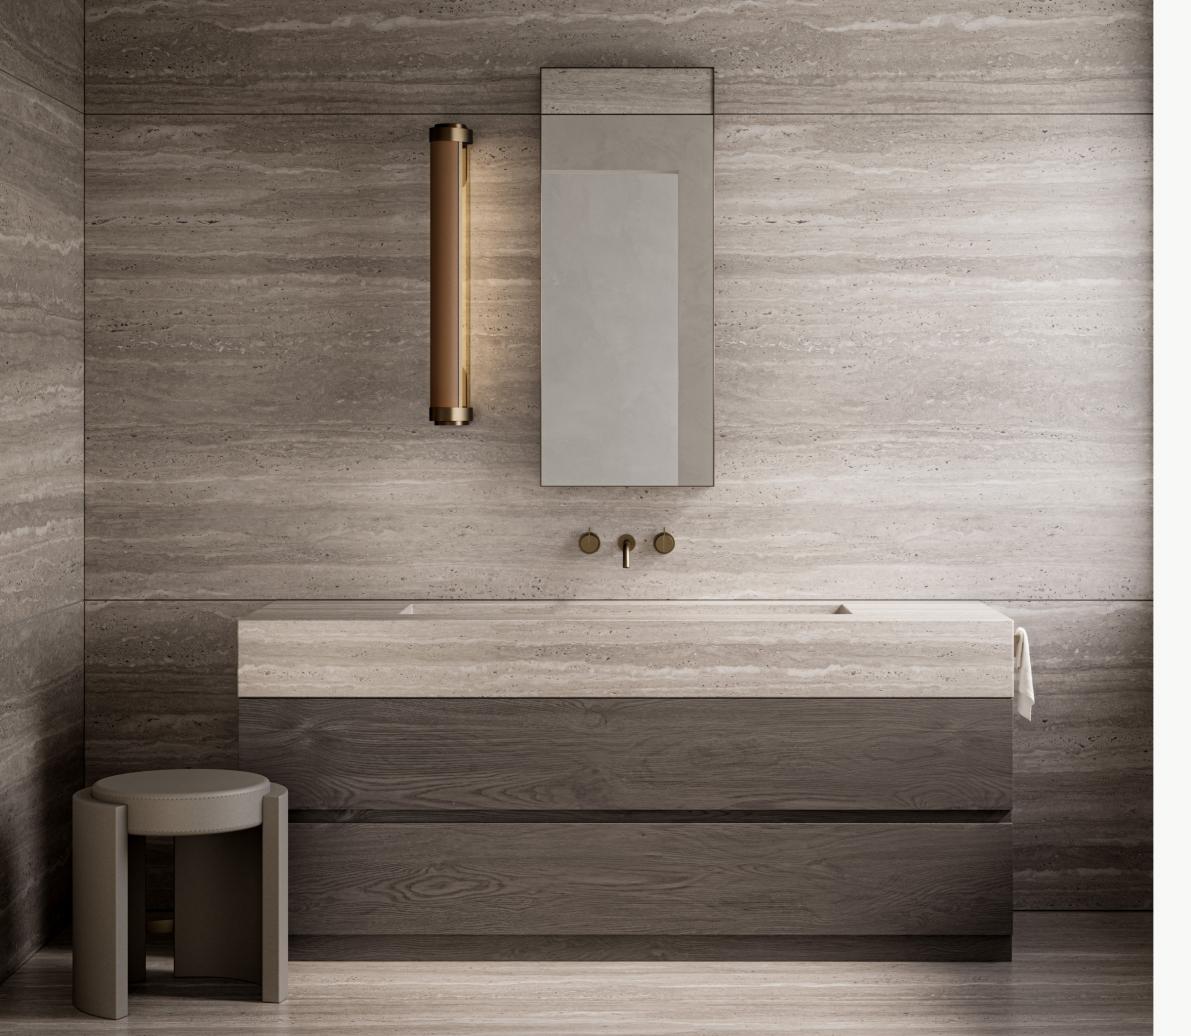

As a wall sconce, Swivel can be orientated to the task at hand. The ovoid diffuser is crafted from the finest quality technical European glass which offers unsurpassed clarity. When installed in the bathroom the consistent and directional light allows one to apply their makeup or perform their daily grooming rituals, perfectly illuminated, void of shadows. As a modular fitting, the wall sconce can be connected to create a commanding sculptural array and as each fitting is independently adjustable, one can create a bespoke lighting-scape to complement their interior environment.

Opposite: Swivel Wall Sconce

Available in a choice of brass or bronze, Swivel can be customised in a choice of five leather inlays or brass or silver Italian mesh.

Swivel is available in small, medium, large and extra-large. As a modular fitting, Swivel can be configured in a diverse number of configurations. The fitting rotates at 15° intervals in a full 360° cycle, allowing one to up-light the ceiling to celestial effect, concentrate light on the task at hand, or highlight artwork or architectural detail of merit.