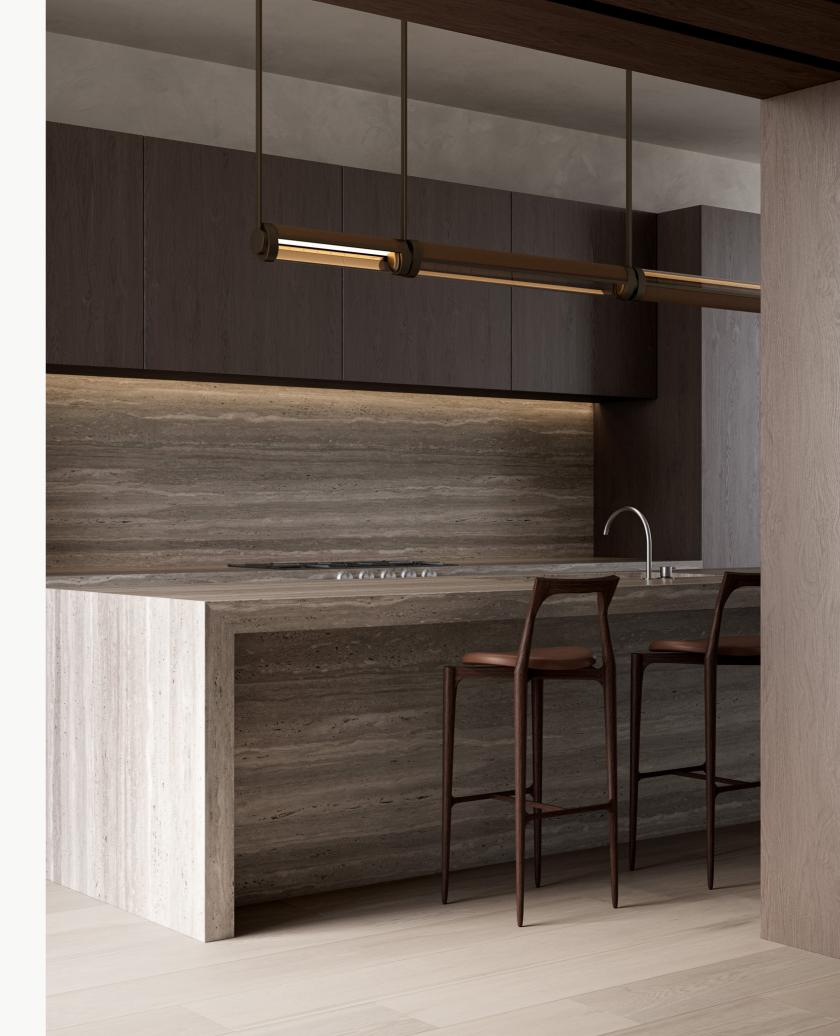

For more information on the Swivel Collection, including finishes, please visit articolostudios.com

Cover: Swivel Wall Sconce; Opposite: Swivel Double Wall Sconce

As a pendant, Swivel can be suspended for a singular concentrated task light or when connected in multiple configurations, each unit can be curated to create bespoke light solutions to compliment one's life—be it task light over bench to prepare food with a softer light opposite for those that dine or a customised lighting scene for the activity around a boardroom table.

As a wall sconce, Swivel can be orientated to the task at hand. The ovoid diffuser is crafted from the finest quality technical European glass which offers unsurpassed clarity. When installed in the bathroom the consistent and directional light allows one to apply their makeup or perform their daily grooming rituals, perfectly illuminated, void of shadows. As a modular fitting, the wall sconce can be connected to create a commanding sculptural array and as each fitting is independently adjustable, one can create a bespoke lighting-scape to complement their interior environment.

Opposite: Swivel Wall Sconce

Available in a choice of brass or bronze, Swivel can be customised in a choice of five leather inlays or brass or silver Italian mesh.

Swivel is available in small, medium, large and extra-large. As a modular fitting, Swivel can be configured in a diverse number of configurations. The fitting rotates at 15° intervals in a full 360° cycle, allowing one to up-light the ceiling to celestial effect, concentrate light on the task at hand, or highlight artwork or architectural detail of merit.