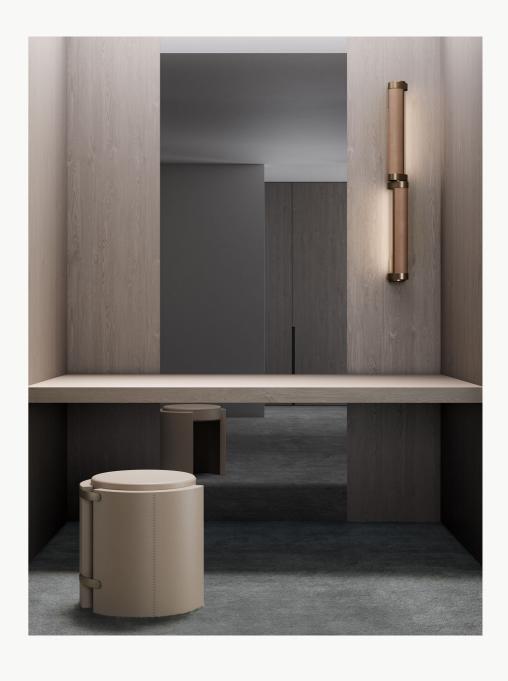

As a wall sconce, Swivel can be orientated to the task at hand. The ovoid diffuser is crafted from the finest quality technical European glass which offers unsurpassed clarity. When installed in the bathroom the consistent and directional light allows one to apply their makeup or perform their daily grooming rituals, perfectly illuminated, void of shadows. As a modular fitting, the wall sconce can be connected to create a commanding sculptural array and as each fitting is independently adjustable, one can create a bespoke lighting-scape to complement their interior environment.

Opposite: Swivel Wall Sconce

Available in a choice of brass or bronze, Swivel can be customised in a choice of five leather inlays or brass or silver Italian mesh.

Swivel is available in small, medium, large and extra-large. As a modular fitting, Swivel can be configured in a diverse number of configurations. The fitting rotates at 15° intervals in a full 360° cycle, allowing one to up-light the ceiling to celestial effect, concentrate light on the task at hand, or highlight artwork or architectural detail of merit.