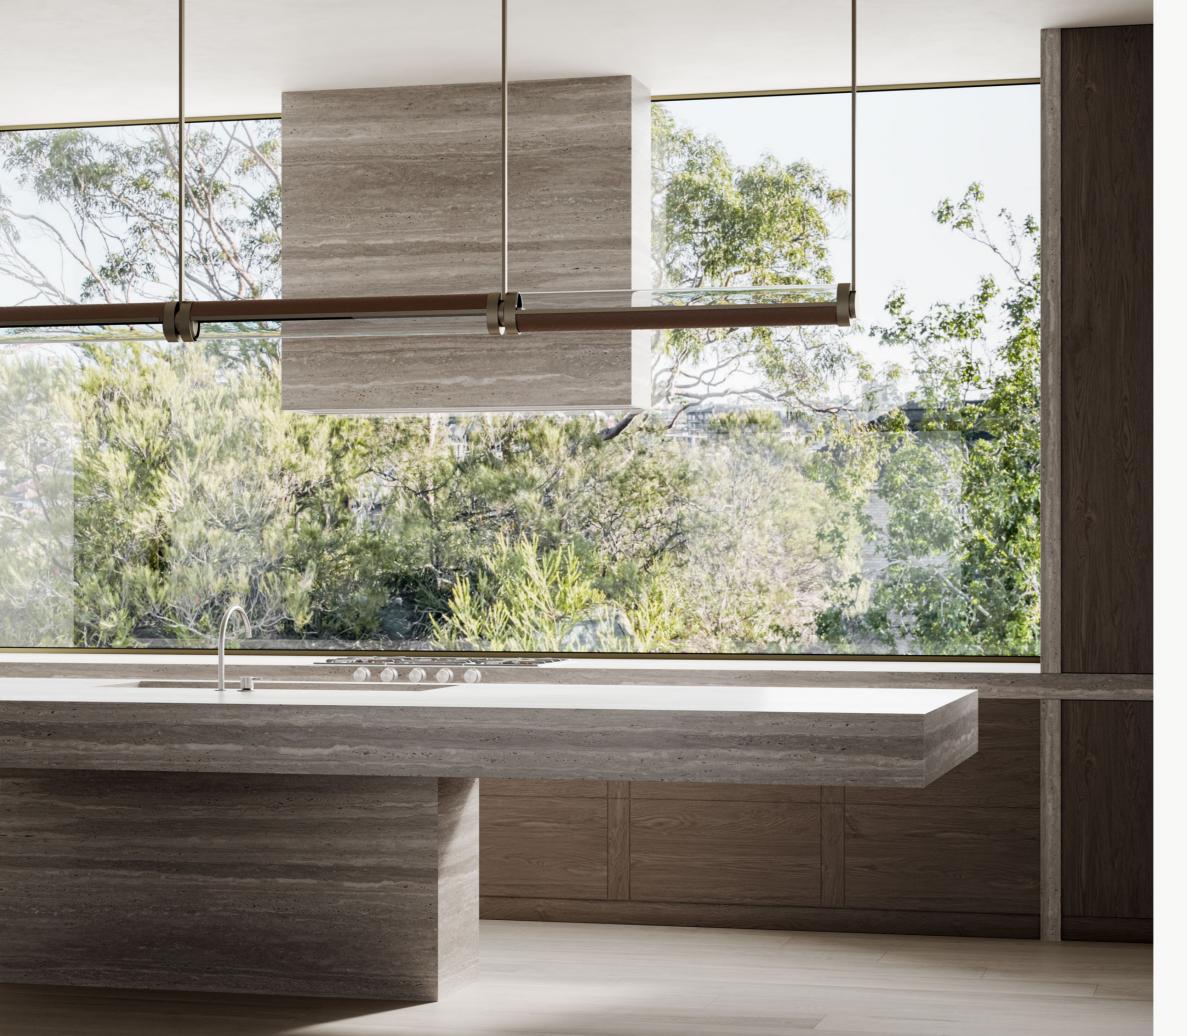

For more information on the Swivel Collection, including finishes, please visit articolostudios.com

Cover: Swivel Wall Sconce; Opposite: Swivel Double Wall Sconce

As a pendant, Swivel can be suspended for a singular concentrated task light or when connected in multiple configurations, each unit can be curated to create bespoke light solutions to compliment one's life—be it task light over bench to prepare food with a softer light opposite for those that dine or a customised lighting scene for the activity around a boardroom table.