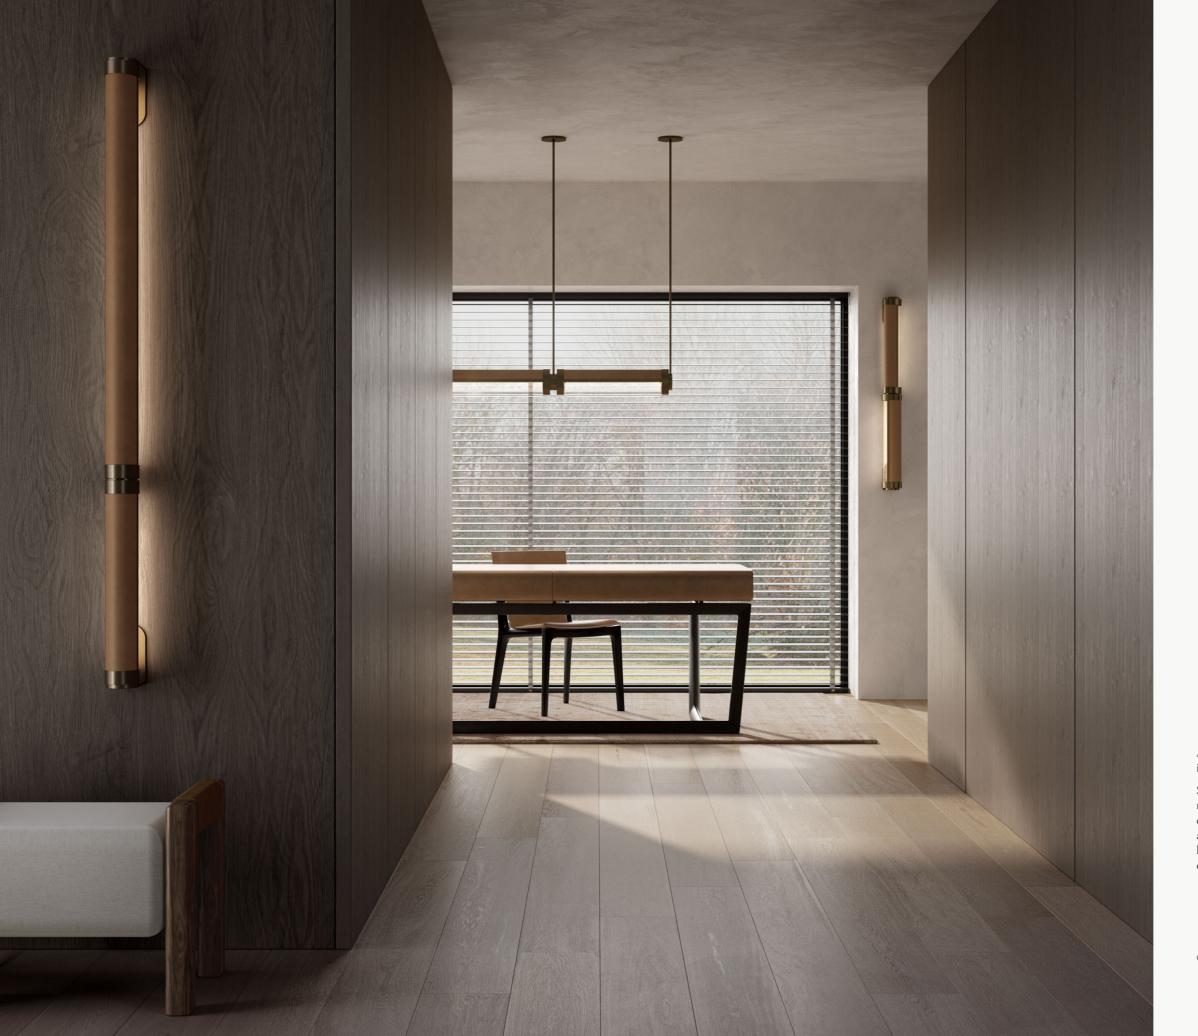

For more information on the Swivel Collection, including finishes, please visit articolostudios.com

Cover: Swivel Wall Sconce; Opposite: Swivel Double Wall Sconce

As a pendant, Swivel can be suspended for a singular concentrated task light or when connected in multiple configurations, each unit can be curated to create bespoke light solutions to compliment one's life—be it task light over bench to prepare food with a softer light opposite for those that dine or a customised lighting scene for the activity around a boardroom table.

As a wall sconce, Swivel can be orientated to the task at hand. The ovoid diffuser is crafted from the finest quality technical European glass which offers unsurpassed clarity. When installed in the bathroom the consistent and directional light allows one to apply their makeup or perform their daily grooming rituals, perfectly illuminated, void of shadows. As a modular fitting, the wall sconce can be connected to create a commanding sculptural array and as each fitting is independently adjustable, one can create a bespoke lighting-scape to complement their interior environment.

Opposite: Swivel Wall Sconce

Available in a choice of brass or bronze, Swivel can be customised in a choice of five leather inlays or brass or silver Italian mesh.

Swivel is available in small, medium, large and extra-large. As a modular fitting, Swivel can be configured in a diverse number of configurations. The fitting rotates at 15° intervals in a full 360° cycle, allowing one to up-light the ceiling to celestial effect, concentrate light on the task at hand, or highlight artwork or architectural detail of merit.