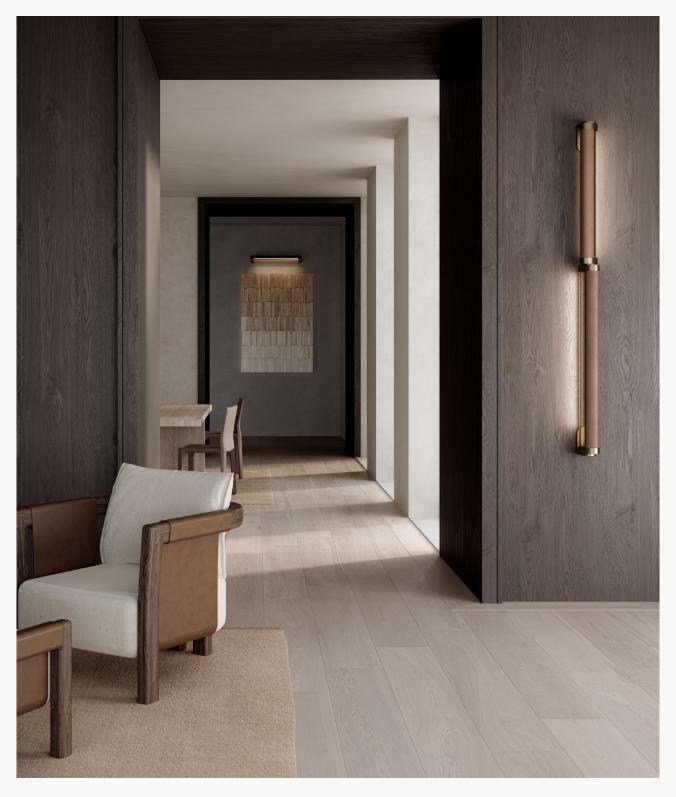

As a wall sconce, Swivel can be orientated to the task at hand. The ovoid diffuser is crafted from the finest quality technical European glass which offers unsurpassed clarity. When installed in the bathroom the consistent and directional light allows one to apply their makeup or perform their daily grooming rituals, perfectly illuminated, void of shadows. As a modular fitting, the wall sconce can be connected to create a commanding sculptural array and as each fitting is independently adjustable, one can create a bespoke lighting-scape to complement their interior environment.

Opposite: Swivel Wall Sconce

Available in a choice of brass or bronze, Swivel can be customised in a choice of five leather inlays or brass or silver Italian mesh.

Swivel is available in small, medium, large and extra-large. As a modular fitting, Swivel can be configured in a diverse number of configurations. The fitting rotates at 15° intervals in a full 360° cycle, allowing one to up-light the ceiling to celestial effect, concentrate light on the task at hand, or highlight artwork or architectural detail of merit.