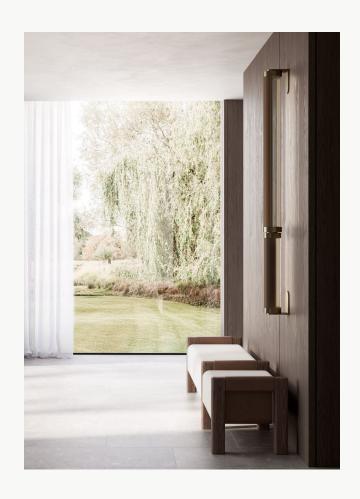

For more information on the Swivel Collection, including finishes, please visit articolostudios.com

Cover: Swivel Wall Sconce; Opposite: Swivel Double Wall Sconce

As a pendant, Swivel can be suspended for a singular concentrated task light or when connected in multiple configurations, each unit can be curated to create bespoke light solutions to compliment one's life—be it task light over bench to prepare food with a softer light opposite for those that dine or a customised lighting scene for the activity around a boardroom table.

As a wall sconce, Swivel can be orientated to the task at hand. The ovoid diffuser is crafted from the finest quality technical European glass which offers unsurpassed clarity. When installed in the bathroom the consistent and directional light allows one to apply their makeup or perform their daily grooming rituals, perfectly illuminated, void of shadows. As a modular fitting, the wall sconce can be connected to create a commanding sculptural array and as each fitting is independently adjustable, one can create a bespoke lighting-scape to complement their interior environment.