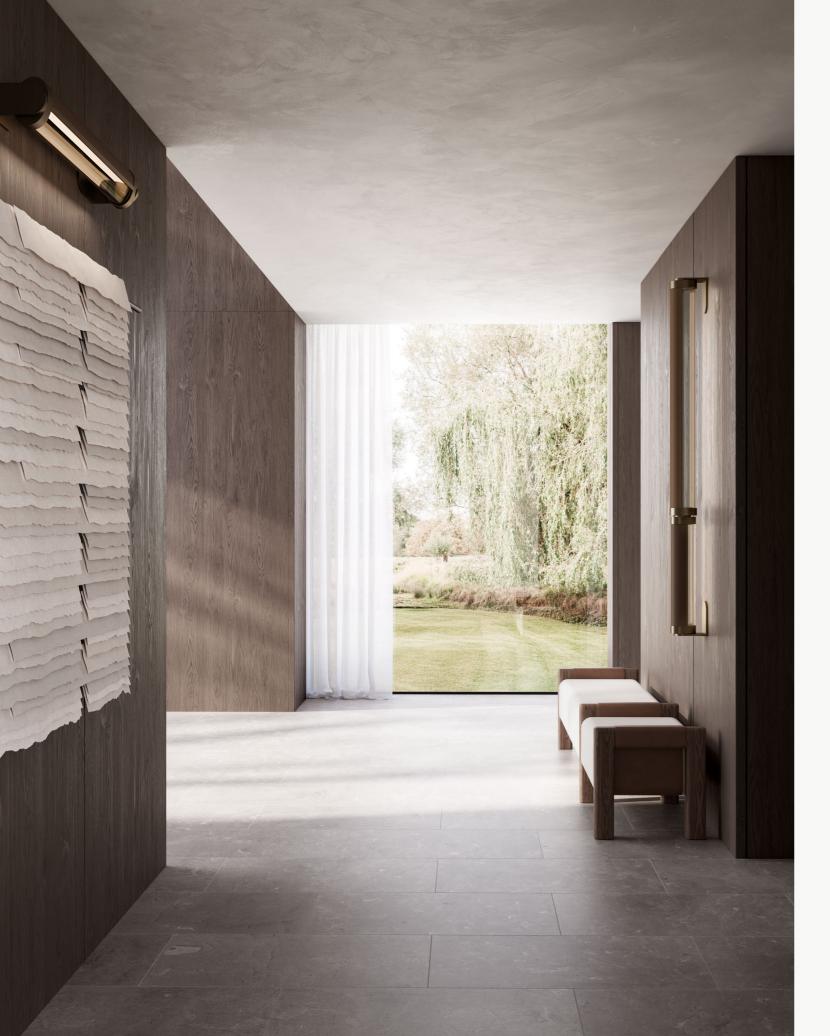

As a wall sconce, Swivel can be orientated to the task at hand. The ovoid diffuser is crafted from the finest quality technical European glass which offers unsurpassed clarity. When installed in the bathroom the consistent and directional light allows one to apply their makeup or perform their daily grooming rituals, perfectly illuminated, void of shadows. As a modular fitting, the wall sconce can be connected to create a commanding sculptural array and as each fitting is independently adjustable, one can create a bespoke lighting-scape to complement their interior environment.

Opposite: Swivel Wall Sconce

Available in a choice of brass or bronze, Swivel can be customised in a choice of five leather inlays or brass or silver Italian mesh.

Swivel is available in small, medium, large and extra-large. As a modular fitting, Swivel can be configured in a diverse number of configurations. The fitting rotates at 15° intervals in a full 360° cycle, allowing one to up-light the ceiling to celestial effect, concentrate light on the task at hand, or highlight artwork or architectural detail of merit.