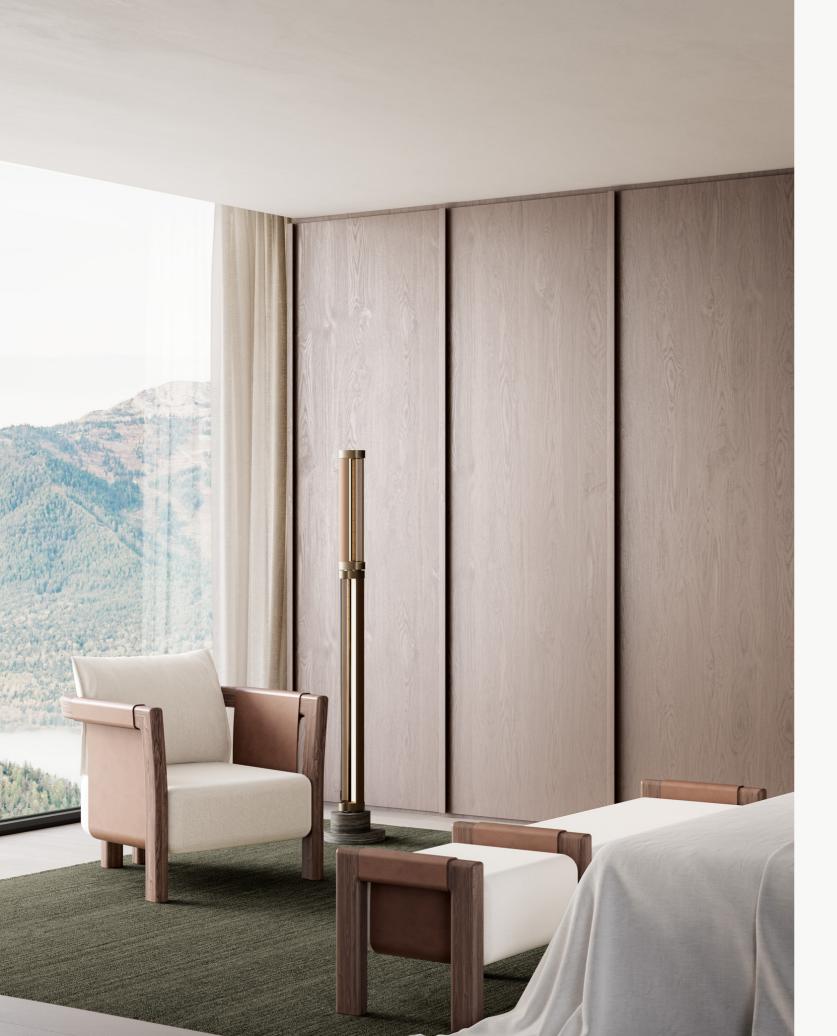

Opposite: Swivel Wall Sconce

Available in a choice of brass or bronze, Swivel can be customised in a choice of five leather inlays or brass or silver Italian mesh.

Swivel is available in small, medium, large and extra-large. As a modular fitting, Swivel can be configured in a diverse number of configurations. The fitting rotates at 15° intervals in a full 360° cycle, allowing one to up-light the ceiling to celestial effect, concentrate light on the task at hand, or highlight artwork or architectural detail of merit.