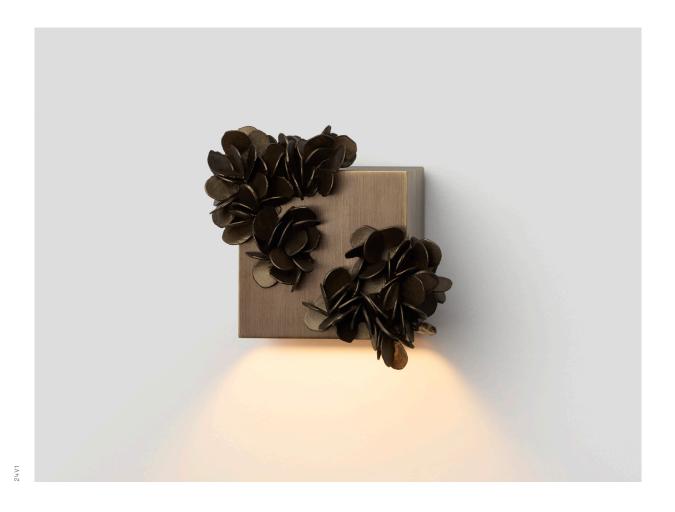

## ABOUT BARNACLES

A symphony of hand-finished metal and delicate, pressed forms, Barnacles echoes organic clusters of marine barnacles enveloping a foreshore pier, illuminated by directional light.

# A'S'01 BARNACLES COLLECTION

# BARNACLE WALL SCONCE

The barnacles are not reflected in this technical drawing / specification sheet as no two will be the same; they are handmade and hand applied by Artist, Emma Davies.