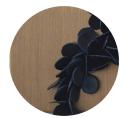

# AVAILABLE FITTING COMBINATIONS

Brass Fitting with Mid Bronze Barnacles Bronze\* Fitting with Mid Bronze Barnacles Bronze\* Fitting with Dark Bronze Barnacles Bronze\* Fitting with Ink Barnacles Bronze\* Fitting with Claret Barnacles

Brass Fitting with Claret Barancels

Brass Fitting with Ink Barancels