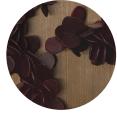

# AVAILABLE FITTING COMBINATIONS

Brass Fitting with Mid Bronze Barnacles Bronze\* Fitting with Mid Bronze Barnacles Bronze\* Fitting with Dark Bronze Barnacles Bronze\* Fitting with Ink Barnacles Bronze\* Fitting with Claret Barnacles

With these distinctions in mind, please know that we take every care to match 'barnacle' and metal finishes for each order.

Brass Fitting with Mid Bronze Barancels

Brass Fitting with Dark Bronze Barancels