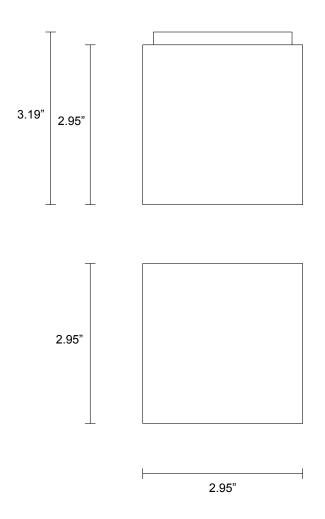

# BARNACLE WALL SCONCE

The barnacles are not reflected in this technical drawing / specification sheet as no two will be the same; they are handmade and hand applied by Artist, Emma Davies.