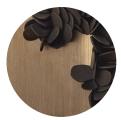

# AVAILABLE FITTING COMBINATIONS

Brass Fitting with Mid Bronze Barnacles Bronze\* Fitting with Mid Bronze Barnacles Bronze\* Fitting with Dark Bronze Barnacles Bronze\* Fitting with Ink Barnacles Bronze\* Fitting with Claret Barnacles

With these distinctions in mind, please know that we take every care to match 'barnacle' and metal finishes for each order.

Brass Fitting with Mid Bronze Barancels

Brass Fitting with Dark Bronze Barancels