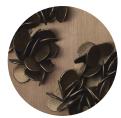

# AVAILABLE FITTING COMBINATIONS

Brass Fitting with Mid Bronze Barnacles Bronze\* Fitting with Mid Bronze Barnacles Bronze\* Fitting with Dark Bronze Barnacles Bronze\* Fitting with Ink Barnacles Bronze\* Fitting with Claret Barnacles

# AVAILABLE FITTING COMBINATIONS

Brass Wall Sconce

Brass Fitting with Mid Bronze Barancels

As each 'barnacle' form is hand-crafted by Davies using reclaimed materials, colours may vary subtly from website images. You will also see the artist's touch in each piece – a mark of artisanal quality and the evolving dialogue between creator and creation. Similarly, metal finishes, particularly handrubbed bronze, may vary in tone from mid to dark bronze.