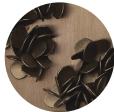

### ABOUT BARNACLES

A symphony of hand-finished metal and delicate, pressed forms, Barnacles echoes organic clusters of marine barnacles enveloping a foreshore pier, illuminated by directional light.

# A'S'01 BARNACLES COLLECTION

BARNACLE WALL SCONCE

The barnacles are not reflected in this technical drawing / specification sheet as no two will be the same; they are handmade and hand applied by Artist, Emma Davies.