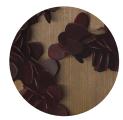

## AVAILABLE FITTING COMBINATIONS

Brass Fitting with Mid Bronze Barnacles Bronze\* Fitting with Mid Bronze Barnacles Bronze\* Fitting with Dark Bronze Barnacles Bronze\* Fitting with Ink Barnacles Bronze\* Fitting with Claret Barnacles

#### AVAILABLE FITTING COMBINATIONS

Brass Wall Sconce

Brass Fitting with Mid Bronze Barancles

As each 'barnacle' form is hand-crafted by Davies using reclaimed materials, colours may vary subtly from website images. You will also see the artist's touch in each piece – a mark of artisanal quality and the evolving dialogue between creator and creation. Similarly, metal finishes, particularly handrubbed bronze, may vary in tone from mid to dark bronze.

With these distinctions in mind, please know that we take every care to match 'barnacle' and metal finishes for each order.

Bronze Fitting with Mid Bronze Barancles

Bronze Fitting with Dark Bronze Barancles

Bronze Fitting with Claret Barancles

Bronze Fitting with Ink Barancles