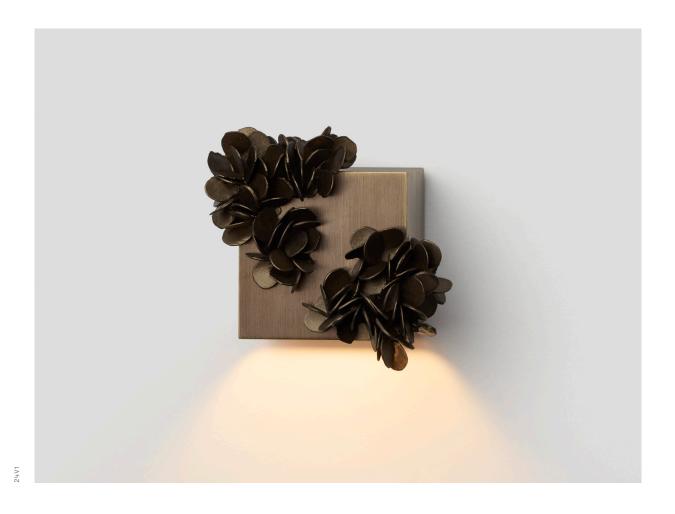

### ABOUT BARNACLES

A symphony of hand-finished metal and delicate, pressed forms, Barnacles echoes organic clusters of marine barnacles enveloping a foreshore pier, illuminated by directional light.

# A'S'01 BARNACLES COLLECTION

BARNACLE WALL SCONCE

The barnacles are not reflected in this technical drawing / specification sheet as no two will be the same; they are handmade and hand applied by Artist, Emma Davies.

#### AVAILABLE FITTING COMBINATIONS

Brass Wall Sconce

Brass Fitting with Mid Bronze Barancles

As each 'barnacle' form is hand-crafted by Davies using reclaimed materials, colours may vary subtly from website images. You will also see the artist's touch in each piece – a mark of artisanal quality and the evolving dialogue between creator and creation. Similarly, metal finishes, particularly handrubbed bronze, may vary in tone from mid to dark bronze.