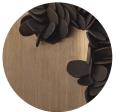

### ABOUT BARNACLES

A symphony of hand-finished metal and delicate, pressed forms, Barnacles echoes organic clusters of marine barnacles enveloping a foreshore pier, illuminated by directional light.

# A'S'01 BARNACLES COLLECTION

BARNACLE WALL SCONCE

The barnacles are not reflected in this technical drawing / specification sheet as no two will be the same; they are handmade and hand applied by Artist, Emma Davies.