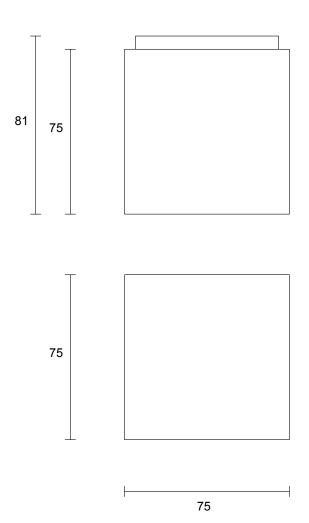

# A'S'01 BARNACLES COLLECTION

BARNACLE WALL SCONCE

The barnacles are not reflected in this technical drawing / specification sheet as no two will be the same; they are handmade and hand applied by Artist, Emma Davies.