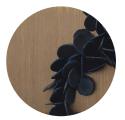

## AVAILABLE FITTING COMBINATIONS

Brass Fitting with Mid Bronze Barnacles Bronze\* Fitting with Mid Bronze Barnacles Bronze\* Fitting with Dark Bronze Barnacles Bronze\* Fitting with Ink Barnacles Bronze\* Fitting with Claret Barnacles

#### AVAILABLE FITTING COMBINATIONS

Brass Wall Sconce

Brass Fitting with Mid Bronze Barancles

As each 'barnacle' form is hand-crafted by Davies using reclaimed materials, colours may vary subtly from website images. You will also see the artist's touch in each piece – a mark of artisanal quality and the evolving dialogue between creator and creation. Similarly, metal finishes, particularly handrubbed bronze, may vary in tone from mid to dark bronze.

With these distinctions in mind, please know that we take every care to match 'barnacle' and metal finishes for each order.

Bronze Fitting with Mid Bronze Barancles

Bronze Fitting with Dark Bronze Barancles

Bronze Fitting with Claret Barancles

Bronze Fitting with Ink Barancles