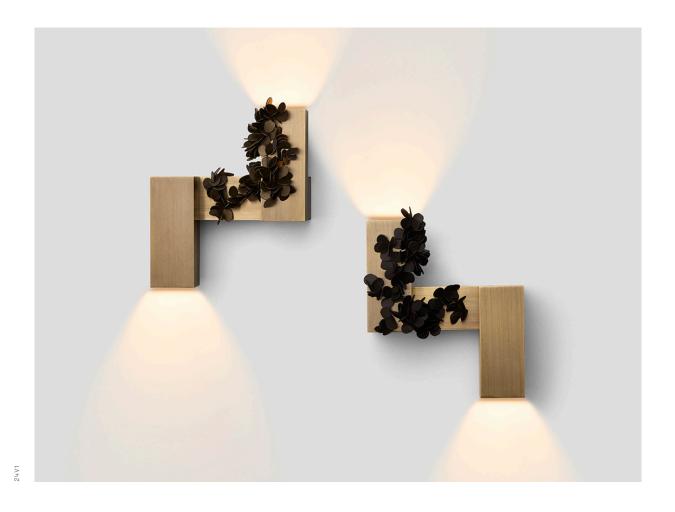

## ABOUT BARNACLES

A symphony of hand-finished metal and delicate, pressed forms, Barnacles echoes organic clusters of marine barnacles enveloping a foreshore pier, illuminated by directional light.

# AVAILABLE CONFIGURATIONS

Right Side Up Left Side Up

# A'S'01 BARNACLES COLLECTION BARNACLE CONNECT WALL SCONCE