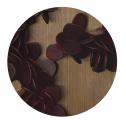

# AVAILABLE FITTING COMBINATIONS

Brass Fitting with Mid Bronze Barnacles Bronze\* Fitting with Mid Bronze Barnacles Bronze\* Fitting with Dark Bronze Barnacles Bronze\* Fitting with Ink Barnacles Bronze\* Fitting with Claret Barnacles

\*As Bronze is a hand applied finish, the depth of colour will vary  $\,$ 