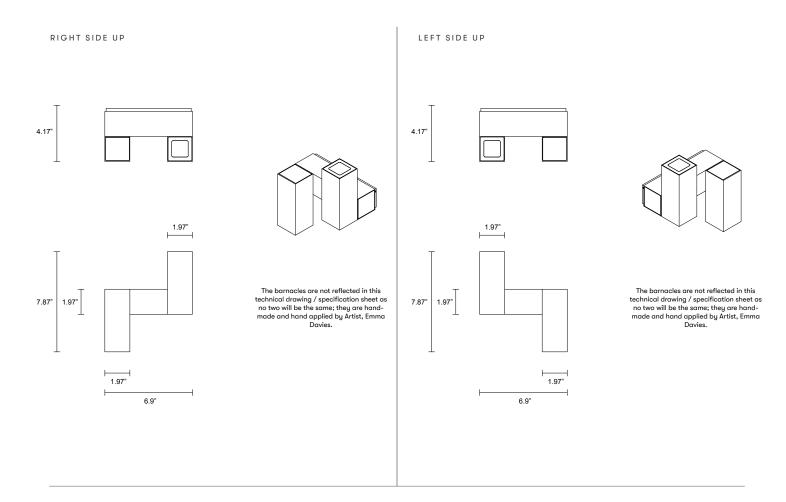

ate, pressed forms, Barnacles echoes organic clusters of marine barnacles enveloping a foreshore pier, illuminated by directional light.

# AVAILABLE FITTING COMBINATIONS

Brass Fitting with Mid Bronze Barnacles Bronze\* Fitting with Mid Bronze Barnacles Bronze\* Fitting with Dark Bronze Barnacles Bronze\* Fitting with Ink Barnacles Bronze\* Fitting with Claret Barnacles

\*As Bronze is a hand applied finish, the depth of colour will vary  $\,$ 

# AVAILABLE CONFIGURATIONS

Right Side Up Left Side Up

# LEAD TIME

8-10 Weeks

# LIGHT SOURCE

2 x 2.4 W LED Board 200mA 11.5Vf CC 2700K 400 total lumen output Dimmable

#### INSTALLATION

Supplied with an external driver

WEIGHT 4.4lb

## CERTIFICATION STANDARD

UL

WARRANTY

3 years

# A'S'01 BARNACLES COLLECTION BARNACLE CONNECT WALL SCONCE



# AVAILABLE FITTING COMBINATIONS

Brass Wall Sconce



Brass Fitting with Mid Bronze Barancels

Bronze Wall Sconce



Brass Fitting with Mid Bronze Barancels



Brass Fitting with Dark Bronze Barancels



Brass Fitting with Claret Barancels



As each 'barnacle' form is hand-crafted by Davies using reclaimed materials,

match 'barnacle' and metal finishes for each order.



Brass Fitting with Ink Barancels