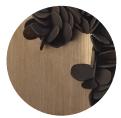

# AVAILABLE FITTING COMBINATIONS

Brass Fitting with Mid Bronze Barnacles Bronze\* Fitting with Mid Bronze Barnacles Bronze\* Fitting with Dark Bronze Barnacles Bronze\* Fitting with Ink Barnacles Bronze\* Fitting with Claret Barnacles

\*As Bronze is a hand applied finish, the depth of colour will vary  $\,$ 