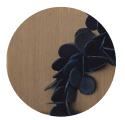

# AVAILABLE FITTING COMBINATIONS

Brass Fitting with Mid Bronze Barnacles Bronze\* Fitting with Mid Bronze Barnacles Bronze\* Fitting with Dark Bronze Barnacles Bronze\* Fitting with Ink Barnacles Bronze\* Fitting with Claret Barnacles

\*As Bronze is a hand applied finish, the depth of colour will vary  $\,$ 