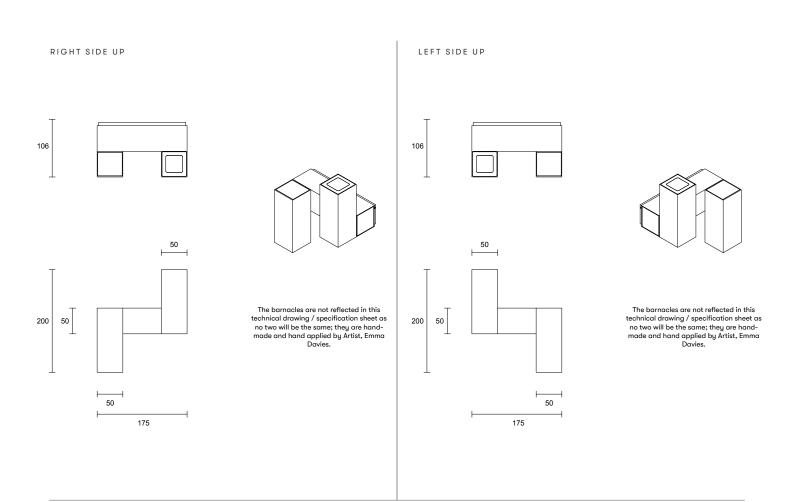

#### AVAILABLE CONFIGURATIONS

Right Side Up Left Side Up

LEAD TIME

8-10 Weeks