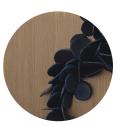

#### AVAILABLE FITTING COMBINATIONS

Brass Fitting with Mid Bronze Barnacles Bronze\* Fitting with Mid Bronze Barnacles Bronze\* Fitting with Dark Bronze Barnacles Bronze\* Fitting with Ink Barnacles Bronze\* Fitting with Claret Barnacles \*As Bronze is a hand applied finish, the depth of colour will vary

### AVAILABLE FITTING COMBINATIONS

Brass Wall Sconce

Brass Fitting with Mid Bronze Barancles

Bronze Wall Sconce

Bronze Fitting with Mid Bronze Barancles

Bronze Fitting with Dark Bronze Barancles

Bronze Fitting with Claret Barancles