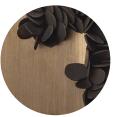

#### ABOUT BARNACLES

A symphony of hand-finished metal and delicate, pressed forms, Barnacles echoes organic clusters of marine barnacles enveloping a foreshore pier, illuminated by directional light.

#### AVAILABLE FITTING COMBINATIONS

Brass Fitting with Mid Bronze Barnacles Bronze\* Fitting with Mid Bronze Barnacles Bronze\* Fitting with Dark Bronze Barnacles Bronze\* Fitting with Ink Barnacles Bronze\* Fitting with Claret Barnacles \*As Bronze is a hand applied finish, the depth of colour will vary