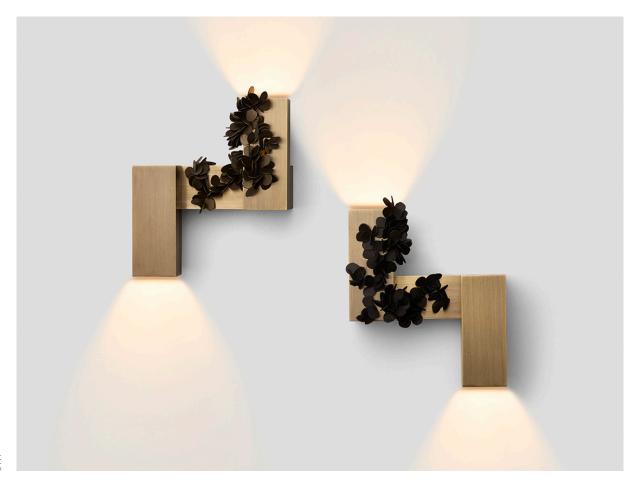

#### ABOUT BARNACLES

A symphony of hand-finished metal and delicate, pressed forms, Barnacles echoes organic clusters of marine barnacles enveloping a foreshore pier, illuminated by directional light.

## BARNACLE CONNECT WALL SCONCE