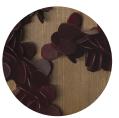

#### AVAILABLE FITTING COMBINATIONS

Brass Fitting with Mid Bronze Barnacles Bronze\* Fitting with Mid Bronze Barnacles Bronze\* Fitting with Dark Bronze Barnacles Bronze\* Fitting with Ink Barnacles Bronze\* Fitting with Claret Barnacles \*As Bronze is a hand applied finish, the depth of colour will vary

### AVAILABLE FITTING COMBINATIONS

Brass Wall Sconce

Brass Fitting with Mid Bronze Barancles

Bronze Wall Sconce

Bronze Fitting with Mid Bronze Barancles

Bronze Fitting with Dark Bronze Barancles

Bronze Fitting with Claret Barancles