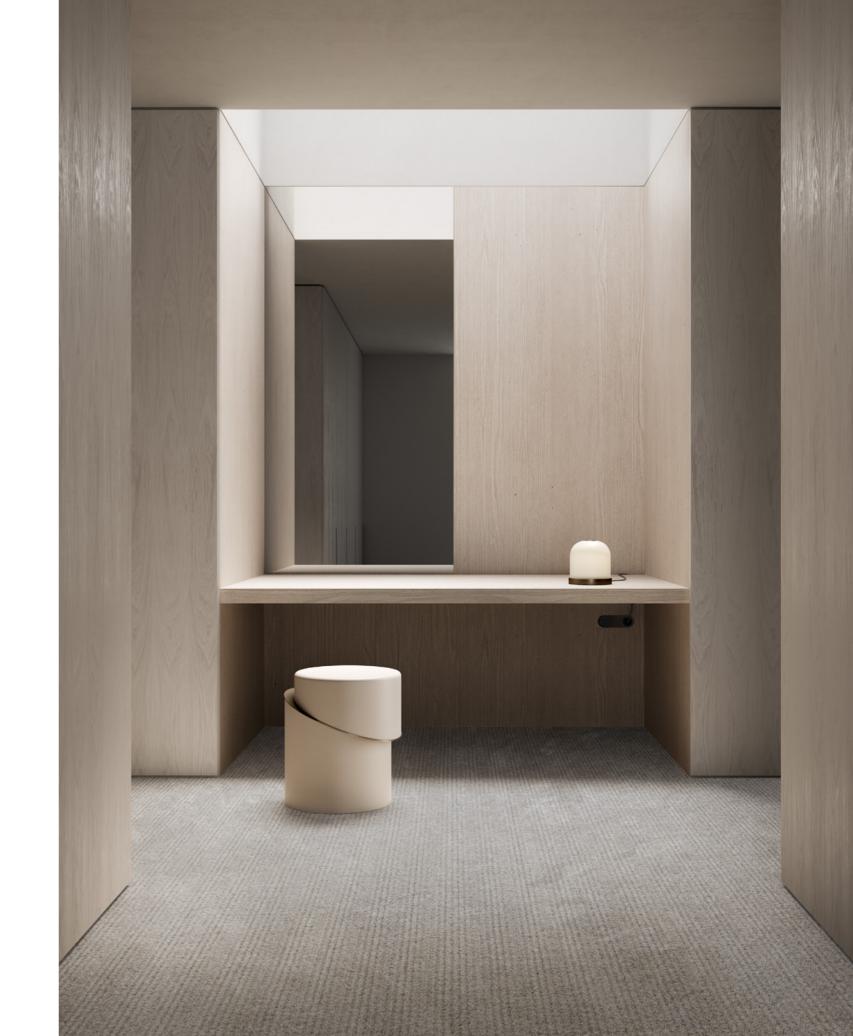

## ROLO

Taking design cues from the *iconic era* of the 1980's Milanese design movement, Rolo's bold forms and fluid silhouettes feel both timely and timeless, emphasizing exquisite geometry and simplistic beauty.

Introducing Rolo  $-\ensuremath{\,a}$  new lighting collection from Articolo that unites glamour, modernist form and elegance.

An extended family of twelve, the Rolo Collection comprises wall sconces, pendants and lamps reminiscent of 1980s Milanese design, yet markedly contemporary. The title alludes to a shared sculptural form that casts circular light to a scope and intensity determined by the placement, dimensions and orientation of each design; this common element ensures a pleasing rapport among grouped pieces.

The collection is crafted from mouth-blown glass in a pale Snow finish, with fine metal detailing, available in Brass, Bronze and Satin Nickel, as well as a sophisticated deep burgundy powder coat and matching flex cord.