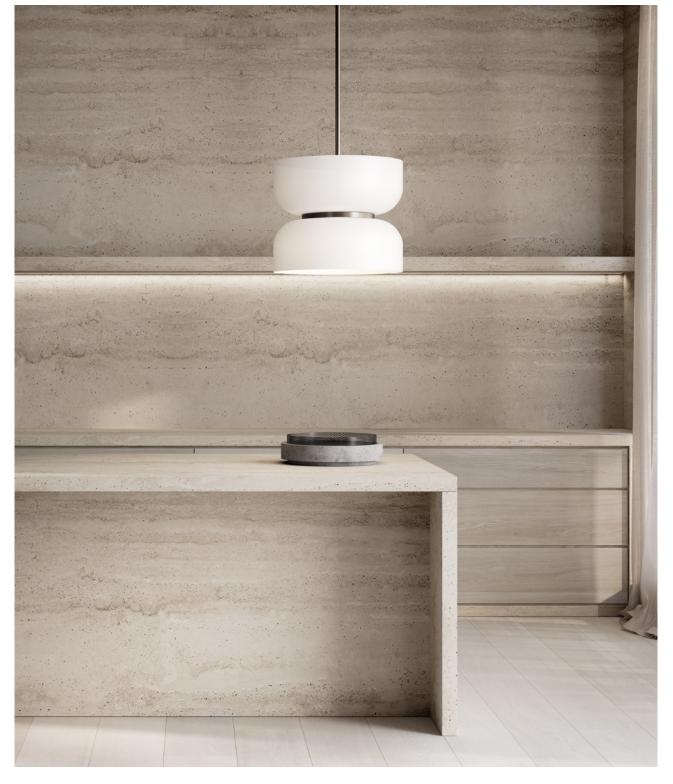

## ROLO

Taking design cues from the *iconic era* of the 1980's Milanese design movement, Rolo's bold forms and fluid silhouettes feel both timely and timeless, emphasizing exquisite geometry and simplistic beauty.

Introducing Rolo  $-\ensuremath{\,a}$  new lighting collection from Articolo that unites glamour, modernist form and elegance.

An extended family of twelve, the Rolo Collection comprises wall sconces, pendants and lamps reminiscent of 1980s Milanese design, yet markedly contemporary. The title alludes to a shared sculptural form that casts circular light to a scope and intensity determined by the placement, dimensions and orientation of each design; this common element ensures a pleasing rapport among grouped pieces.

The collection is crafted from mouth-blown glass in a pale Snow finish, with fine metal detailing, available in Brass, Bronze and Satin Nickel, as well as a sophisticated deep burgundy powder coat and matching flex cord.