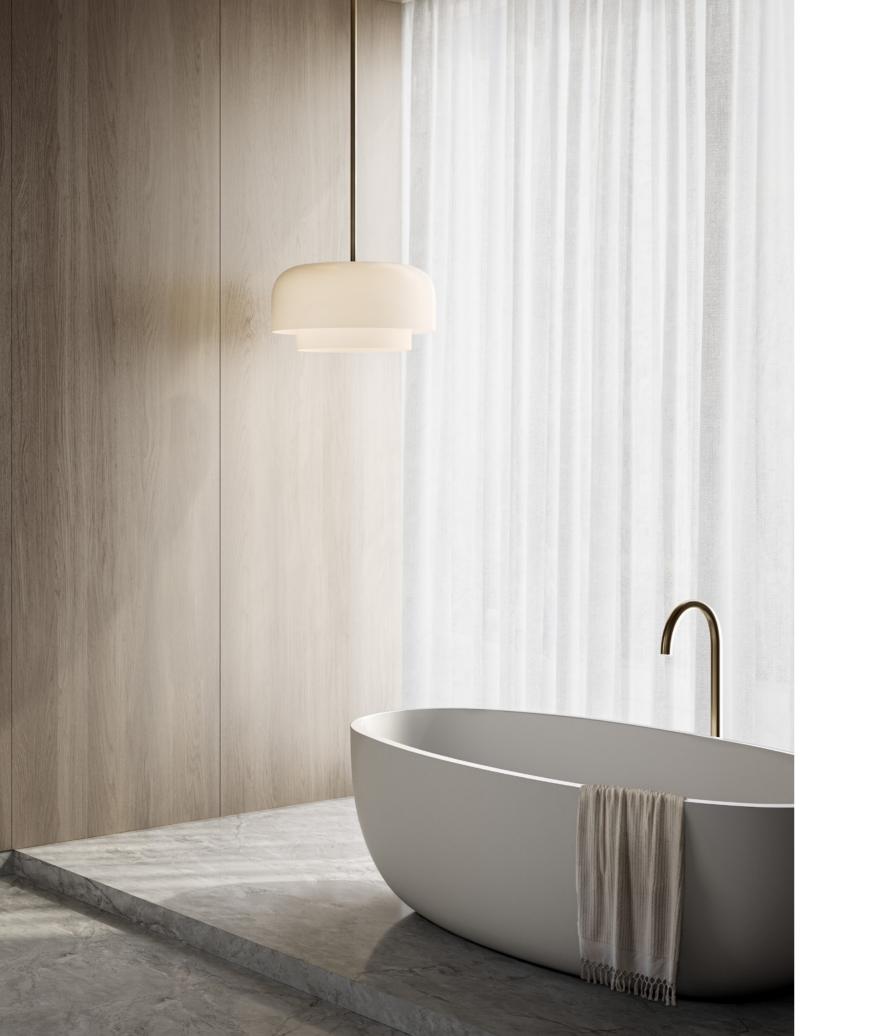

## ROLO

Taking design cues from the *iconic era* of the 1980's Milanese design movement, Rolo's bold forms and fluid silhouettes feel both timely and timeless, emphasizing exquisite geometry and simplistic beauty.

Introducing Rolo  $-\ensuremath{\,a}$  new lighting collection from Articolo that unites glamour, modernist form and elegance.

An extended family of twelve, the Rolo Collection comprises wall sconces, pendants and lamps reminiscent of 1980s Milanese design, yet markedly contemporary. The title alludes to a shared sculptural form that casts circular light to a scope and intensity determined by the placement, dimensions and orientation of each design; this common element ensures a pleasing rapport among grouped pieces.

The collection is crafted from mouth-blown glass in a pale Snow finish, with fine metal detailing, available in Brass, Bronze and Satin Nickel, as well as a sophisticated deep burgundy powder coat and matching flex cord.

For more information on the Rolo Interior and Exterior Collections, including finishes, please visit articolostudios.com

Opposite: Rolo Medium Table Lamp

Opposite: Rolo Extra Large Double Down Pendant; Above: Rolo Backward Facing Wall Sconce