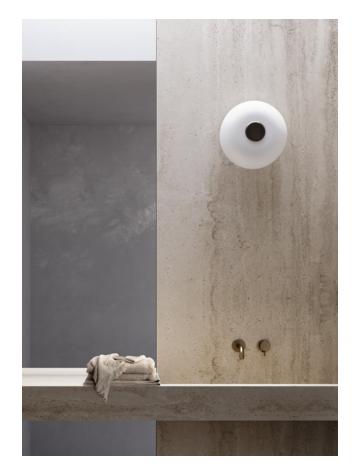

Introducing Rolo  $-\ensuremath{\,a}$  new lighting collection from Articolo that unites glamour, modernist form and elegance.

An extended family of twelve, the Rolo Collection comprises wall sconces, pendants and lamps reminiscent of 1980s Milanese design, yet markedly contemporary. The title alludes to a shared sculptural form that casts circular light to a scope and intensity determined by the placement, dimensions and orientation of each design; this common element ensures a pleasing rapport among grouped pieces.

For more information on the Rolo Interior and Exterior Collections, including finishes, please visit articolostudios.com

Opposite: Rolo Medium Table Lamp

Opposite: Rolo Extra Large Double Down Pendant; Above: Rolo Backward Facing Wall Sconce