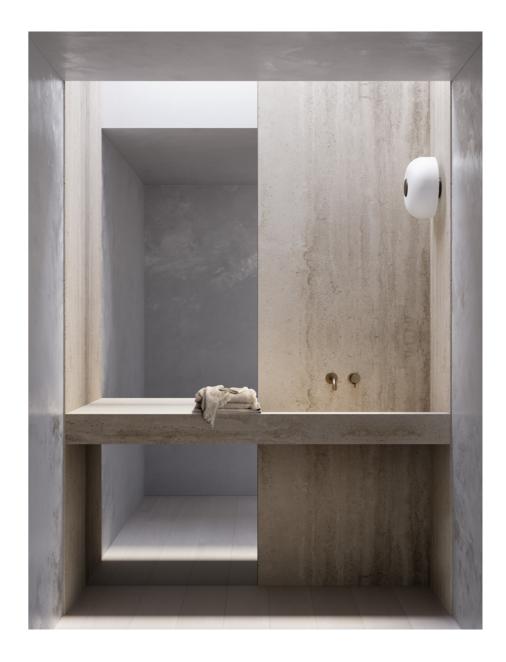

## ROLO

Taking design cues from the *iconic era* of the 1980's Milanese design movement, Rolo's bold forms and fluid silhouettes feel both timely and timeless, emphasizing exquisite geometry and simplistic beauty.

Introducing Rolo  $-\ensuremath{\,a}$  new lighting collection from Articolo that unites glamour, modernist form and elegance.

An extended family of twelve, the Rolo Collection comprises wall sconces, pendants and lamps reminiscent of 1980s Milanese design, yet markedly contemporary. The title alludes to a shared sculptural form that casts circular light to a scope and intensity determined by the placement, dimensions and orientation of each design; this common element ensures a pleasing rapport among grouped pieces.

The collection is crafted from mouth-blown glass in a pale Snow finish, with fine metal detailing, available in Brass, Bronze and Satin Nickel, as well as a sophisticated deep burgundy powder coat and matching flex cord.