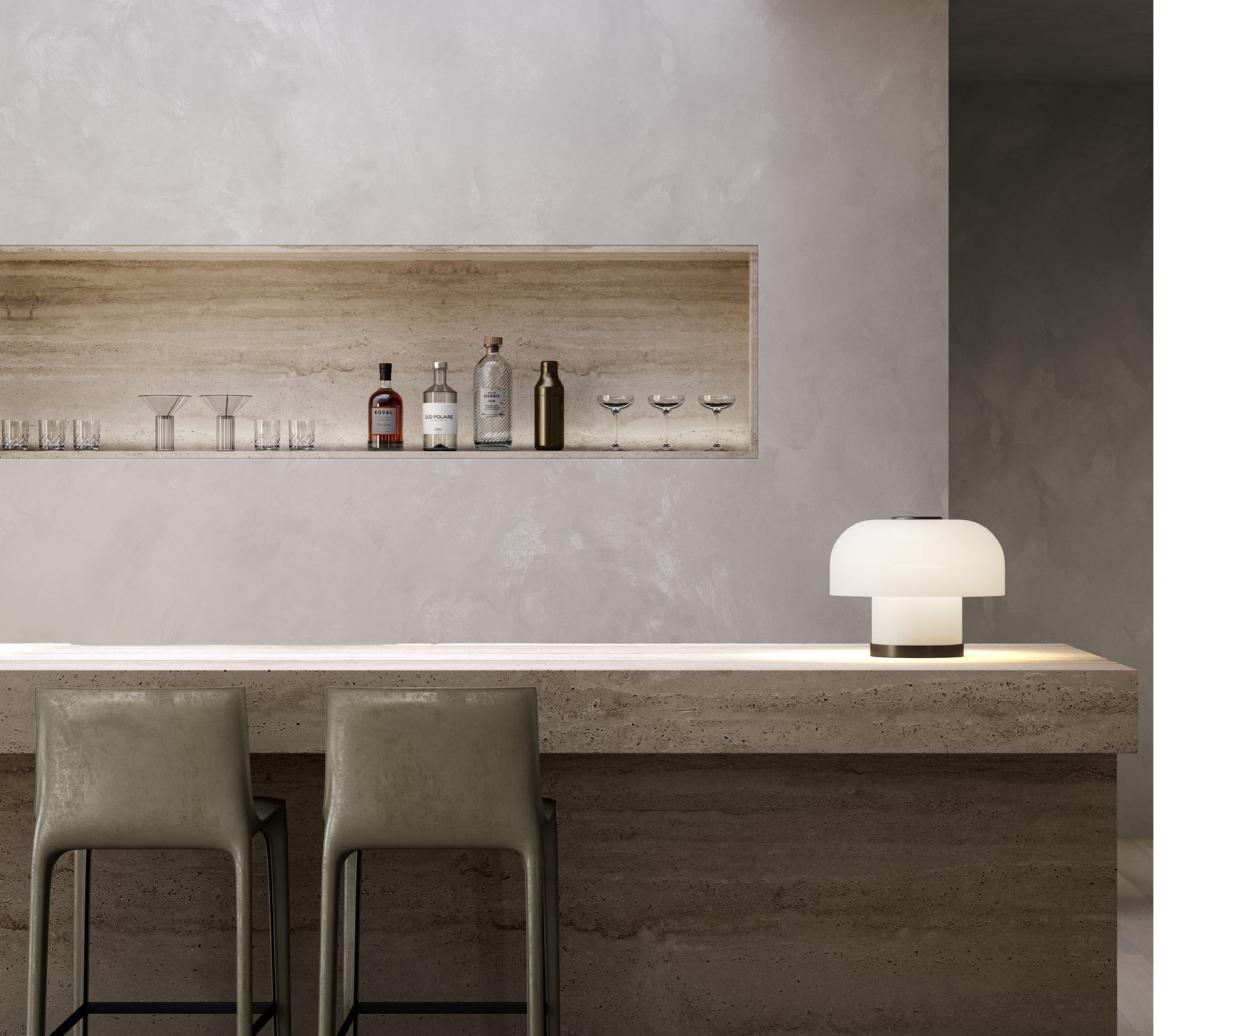

## ROLO

Taking design cues from the *iconic era* of the 1980's Milanese design movement, Rolo's bold forms and fluid silhouettes feel both timely and timeless, emphasizing exquisite geometry and simplistic beauty.

Introducing Rolo  $-\ensuremath{\,a}$  new lighting collection from Articolo that unites glamour, modernist form and elegance.

An extended family of twelve, the Rolo Collection comprises wall sconces, pendants and lamps reminiscent of 1980s Milanese design, yet markedly contemporary. The title alludes to a shared sculptural form that casts circular light to a scope and intensity determined by the placement, dimensions and orientation of each design; this common element ensures a pleasing rapport among grouped pieces.

The collection is crafted from mouth-blown glass in a pale Snow finish, with fine metal detailing, available in Brass, Bronze and Satin Nickel, as well as a sophisticated deep burgundy powder coat and matching flex cord.