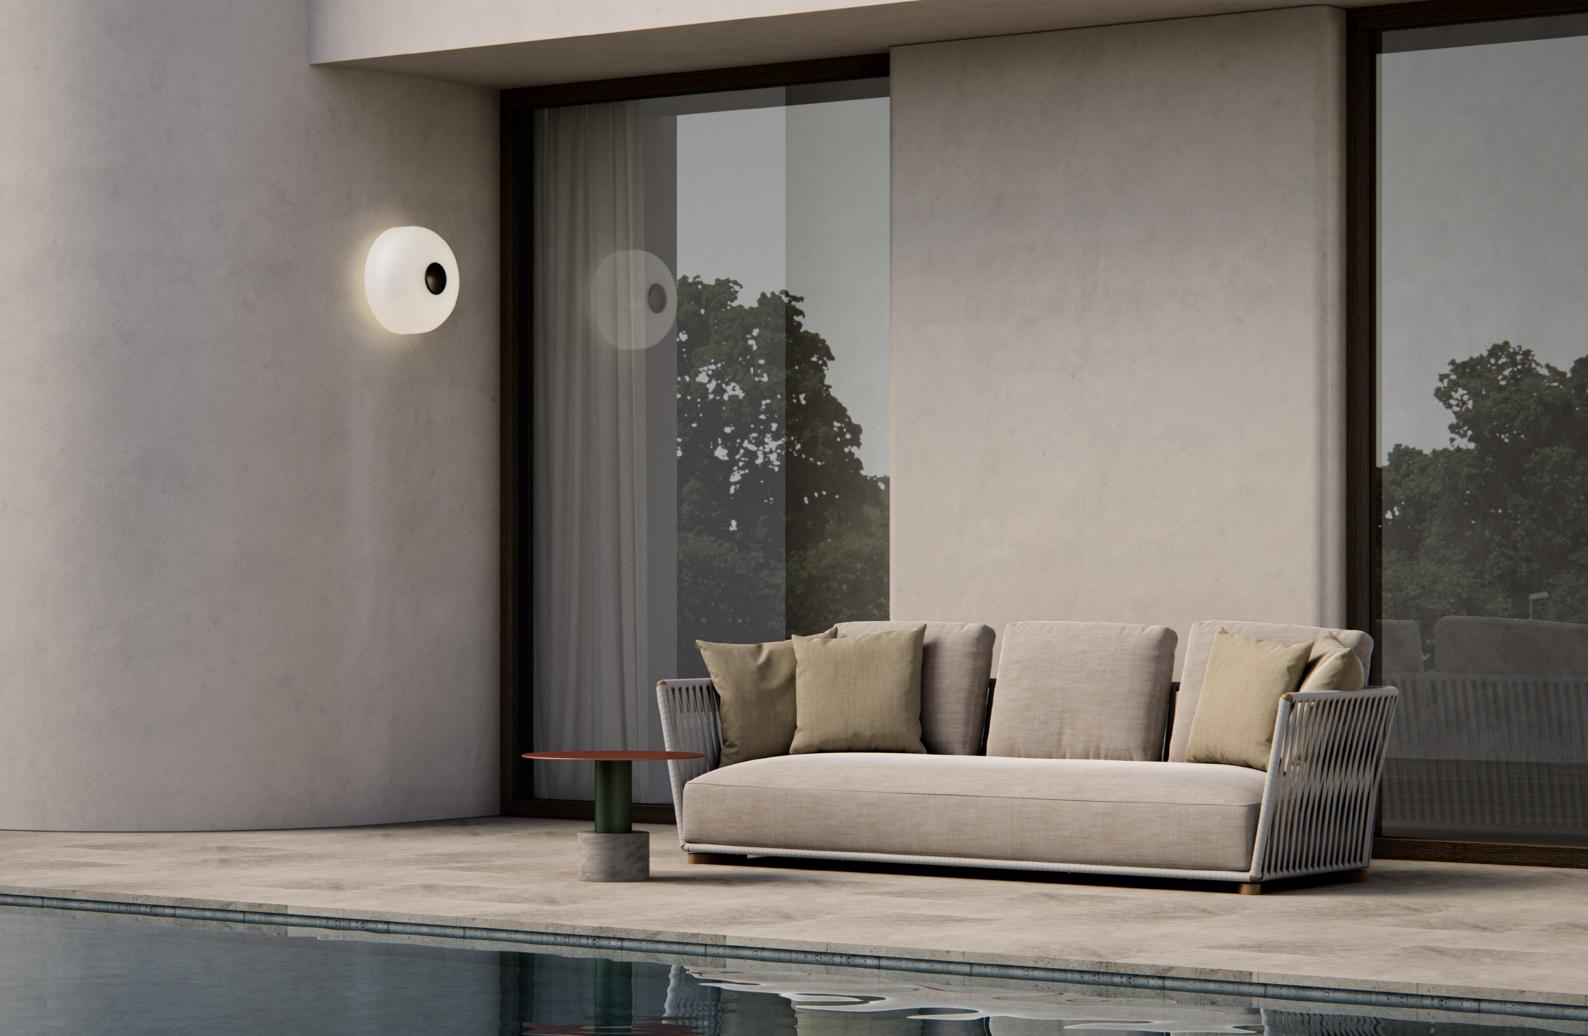

## ROLO

Taking design cues from the *iconic era* of the 1980's Milanese design movement, Rolo's bold forms and fluid silhouettes feel both timely and timeless, emphasizing exquisite geometry and simplistic beauty.

Introducing Rolo  $-\ensuremath{\,a}$  new lighting collection from Articolo that unites glamour, modernist form and elegance.

An extended family of twelve, the Rolo Collection comprises wall sconces, pendants and lamps reminiscent of 1980s Milanese design, yet markedly contemporary. The title alludes to a shared sculptural form that casts circular light to a scope and intensity determined by the placement, dimensions and orientation of each design; this common element ensures a pleasing rapport among grouped pieces.

The collection is crafted from mouth-blown glass in a pale Snow finish, with fine metal detailing, available in Brass, Bronze and Satin Nickel, as well as a sophisticated deep burgundy powder coat and matching flex cord.

For more information on the Rolo Interior and Exterior Collections, including finishes, please visit articolostudios.com

Opposite: Rolo Medium Table Lamp

Opposite: Rolo Extra Large Double Down Pendant; Above: Rolo Backward Facing Wall Sconce