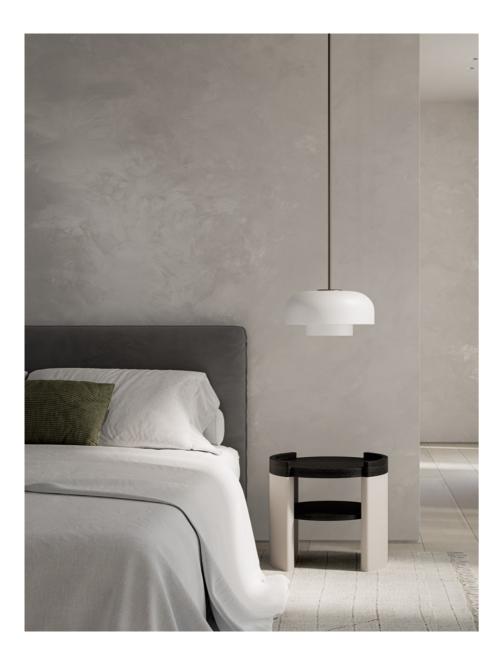

## ROLO

Taking design cues from the *iconic era* of the 1980's Milanese design movement, Rolo's bold forms and fluid silhouettes feel both timely and timeless, emphasizing exquisite geometry and simplistic beauty.

Introducing Rolo  $-\ensuremath{\,a}$  new lighting collection from Articolo that unites glamour, modernist form and elegance.

An extended family of twelve, the Rolo Collection comprises wall sconces, pendants and lamps reminiscent of 1980s Milanese design, yet markedly contemporary. The title alludes to a shared sculptural form that casts circular light to a scope and intensity determined by the placement, dimensions and orientation of each design; this common element ensures a pleasing rapport among grouped pieces.

The collection is crafted from mouth-blown glass in a pale Snow finish, with fine metal detailing, available in Brass, Bronze and Satin Nickel, as well as a sophisticated deep burgundy powder coat and matching flex cord.

For more information on the Rolo Interior and Exterior Collections, including finishes, please visit articolostudios.com

Opposite: Rolo Medium Table Lamp

Opposite: Rolo Extra Large Double Down Pendant; Above: Rolo Backward Facing Wall Sconce