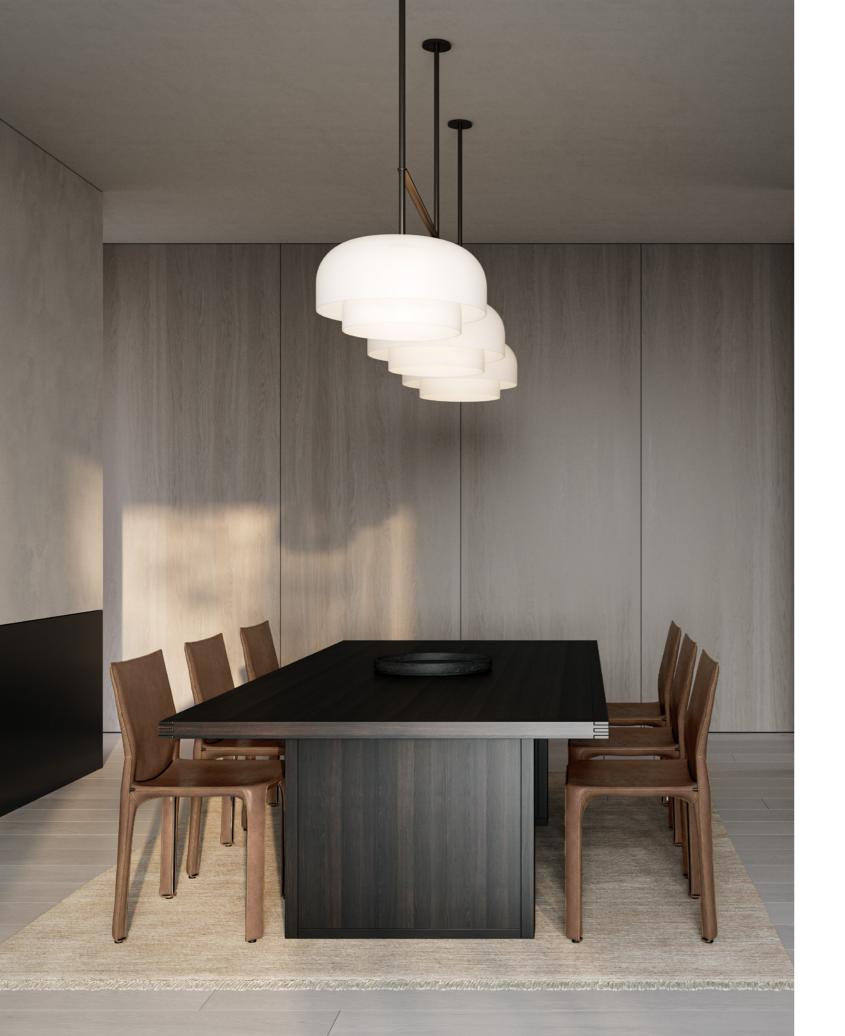

## ROLO

Taking design cues from the *iconic era* of the 1980's Milanese design movement, Rolo's bold forms and fluid silhouettes feel both timely and timeless, emphasizing exquisite geometry and simplistic beauty.

Introducing Rolo  $-\ensuremath{\,a}$  new lighting collection from Articolo that unites glamour, modernist form and elegance.

An extended family of twelve, the Rolo Collection comprises wall sconces, pendants and lamps reminiscent of 1980s Milanese design, yet markedly contemporary. The title alludes to a shared sculptural form that casts circular light to a scope and intensity determined by the placement, dimensions and orientation of each design; this common element ensures a pleasing rapport among grouped pieces.

The collection is crafted from mouth-blown glass in a pale Snow finish, with fine metal detailing, available in Brass, Bronze and Satin Nickel, as well as a sophisticated deep burgundy powder coat and matching flex cord.