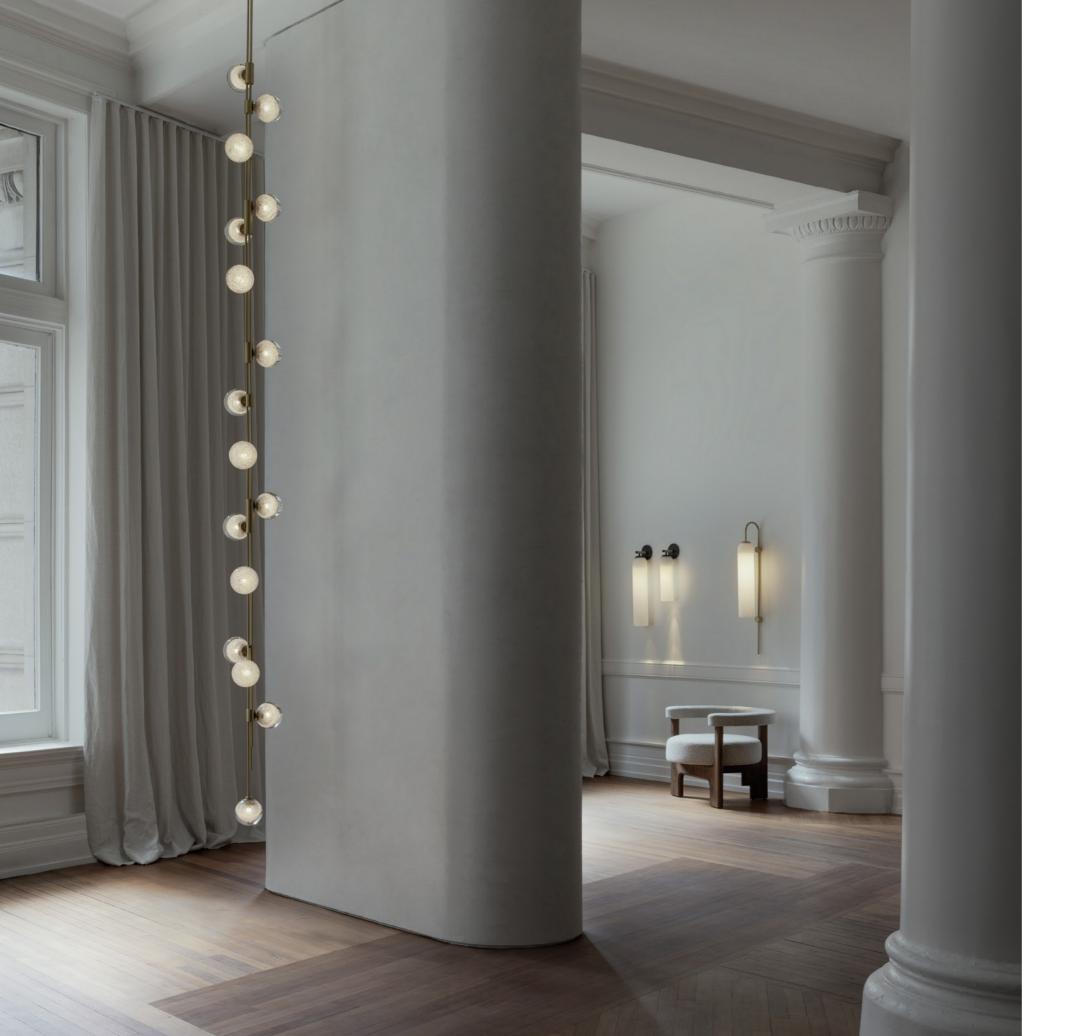

Cover: Slab Pendant; Back Cover: Slim XL Wall Sconce Above: Custom Fizi Multi Drop Pendant, Melbourne Showroom Opposite: New York City Showroom

#### BRASS

Slim Wall Sconce; 2. Lumi Table Lamp; 3. Trilogy Wall Sconce
Float Glide Wall Sconce; 5. Scandal Long Pendant
Opposite: Ovolo Pendant

As a team, we collaborate with a close network of crafts men and women whose skill and talent we deeply respect. Our love for the artisanal nature of materiality in its different forms, from the nuances of mouth-blown glass to solid metals, ceramics, stone and leather, is reflected in the human element of generational artisans whose value cannot be replicated through mass production.