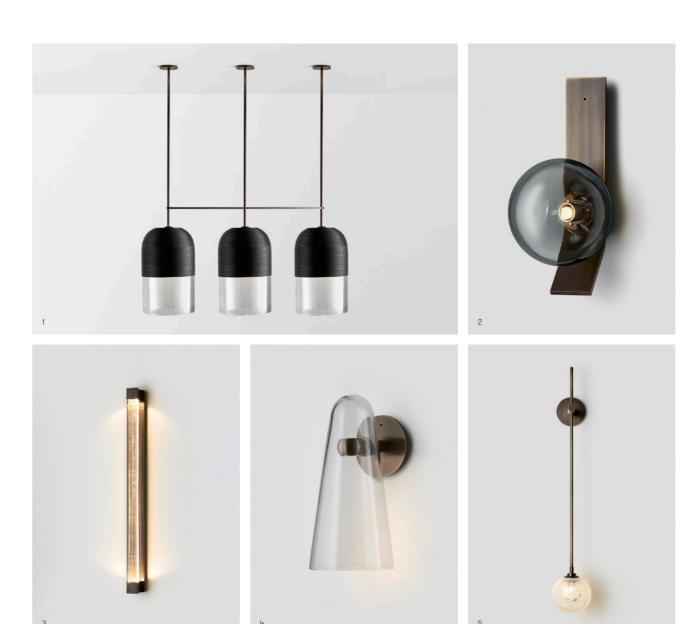

#### BRASS

Slim Wall Sconce; 2. Lumi Table Lamp; 3. Trilogy Wall Sconce
Float Glide Wall Sconce; 5. Scandal Long Pendant
Opposite: Ovolo Pendant

As a team, we collaborate with a close network of crafts men and women whose skill and talent we deeply respect. Our love for the artisanal nature of materiality in its different forms, from the nuances of mouth-blown glass to solid metals, ceramics, stone and leather, is reflected in the human element of generational artisans whose value cannot be replicated through mass production.

#### BRONZE

I. Indi Triple Extra Large Pendant; 2. Duo Wall Sconce
Fini Wall Sconce; 4. Domi Wall Sconce; 5. Fizi Stilts Wall Sconce
Opposite: Indi Double Extra Large Pendant