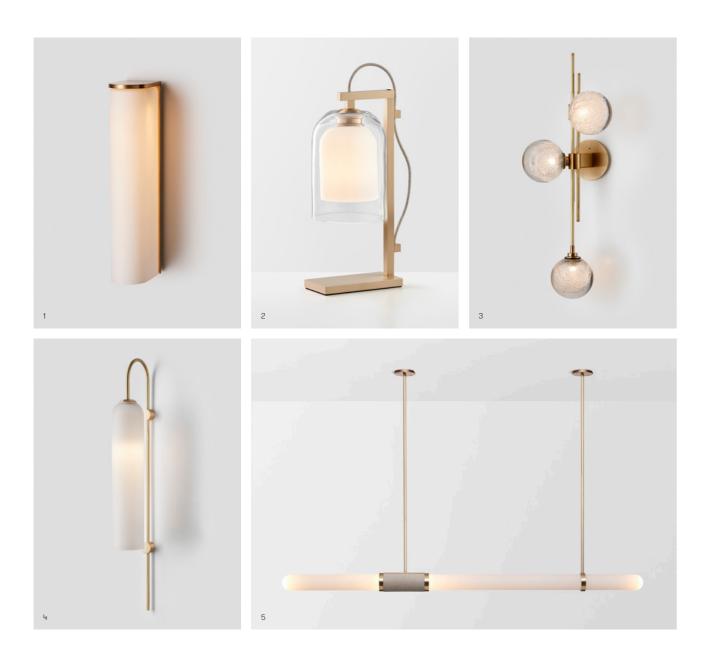

#### BRASS

Slim Wall Sconce; 2. Lumi Table Lamp; 3. Trilogy Wall Sconce
Float Glide Wall Sconce; 5. Scandal Long Pendant
Opposite: Ovolo Pendant

As a team, we collaborate with a close network of crafts men and women whose skill and talent we deeply respect. Our love for the artisanal nature of materiality in its different forms, from the nuances of mouth-blown glass to solid metals, ceramics, stone and leather, is reflected in the human element of generational artisans whose value cannot be replicated through mass production.

#### BRONZE

I. Indi Triple Extra Large Pendant; 2. Duo Wall Sconce
Fini Wall Sconce; 4. Domi Wall Sconce; 5. Fizi Stilts Wall Sconce
Opposite: Indi Double Extra Large Pendant