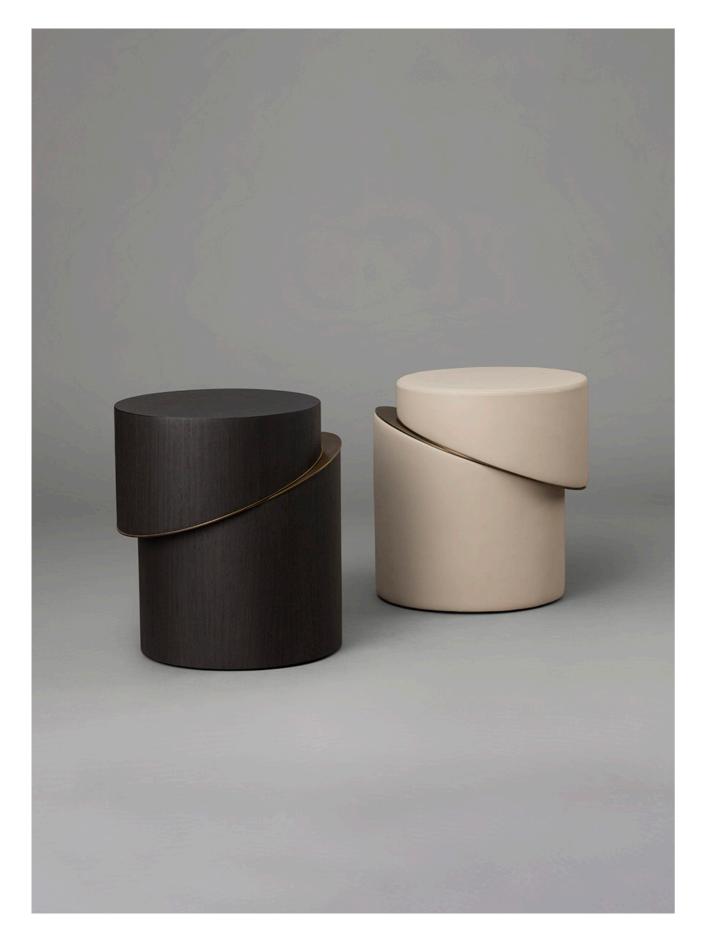

# SLIP

The Slip Collection is distinguished by comforting, simple forms rendered with the utmost sophistication. Each table is a solid cylinder of emphatically clean lines, with a pleasing asymmetry and hints of a mysterious, idiosyncratic character effected by the slight diagonal cantilever of the upper section, which partially reveals an underlying bronze disc. Leather finishes, available in earth and autumn tones, grant a soft texture and evince a palpable warmth. With a firmer but equally appealing tactility, the Dark Wenge Veneer edition evokes a sense of sturdiness and resilience. As leather, timber and bronze age, palette and patina respectively will develop nuances that vary appealingly from one piece to another.

# AVAILABLE FINISHES

ELMO SOFT LEATHER Latte (pictured left) Olive (pictured above) Burgundy Camel

# VENEER

Dark Wenge (pictured left)

TRAY

**VENEER** Dark Wenge