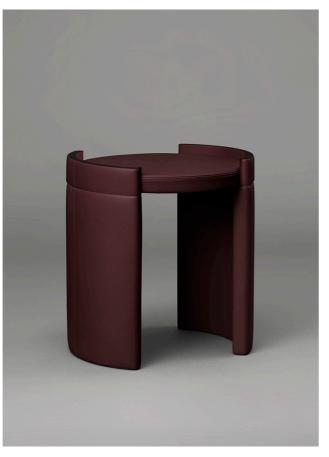

# SLIP

The Slip Collection is distinguished by comforting, simple forms rendered with the utmost sophistication. Each table is a solid cylinder of emphatically clean lines, with a pleasing asymmetry and hints of a mysterious, idiosyncratic character effected by the slight diagonal cantilever of the upper section, which partially reveals an underlying bronze disc. Leather finishes, available in earth and autumn tones, grant a soft texture and evince a palpable warmth. With a firmer but equally appealing tactility, the Dark Wenge Veneer edition evokes a sense of sturdiness and resilience. As leather, timber and bronze age, palette and patina respectively will develop nuances that vary appealingly from one piece to another.

# AVAILABLE FINISHES

ELMO SOFT LEATHER Latte (pictured left) Olive (pictured above) Burgundy Camel

# VENEER

Dark Wenge (pictured left)

TRAY

**VENEER** Dark Wenge