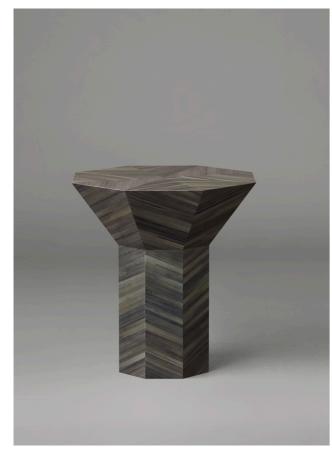

# FLARE

The Flare Collection is defined by materiality and geometric forms that allude to seemingly disparate yet ultimately compatible inspirations. Sculptural, each table comprises two octagonal forms – a base column and a flared upper section. A rich play of colour, texture, light and shadow emerges from individual planes to emphasis and contrast, depending on the choice of finish. Buttressed by metal fins, tables finished in Burnished Brass and Dark Wenge Veneer have a tonality and bold surface textures that command attention. Leather finishes and tones offer a softer yet nonetheless striking presence; Straw Marquetry appeals for its deft artistry.

# TALL SIDE TABLE

HAND DYED STRAW MARQUETRY AVAILABLE COLOURS Storm (pictured) Fog SHORT SIDE TABLE

HAND DYED STRAW MARQUETRY AVAILABLE COLOURS Storm (pictured) Fog

TALL SIDE TABLE

VENEER Dark Wenge BRONZE FINS Please visit articolostudios.com for finish references by collection.

# SHORT SIDE TABLE

VENEER Dark Wenge BRONZE FINS