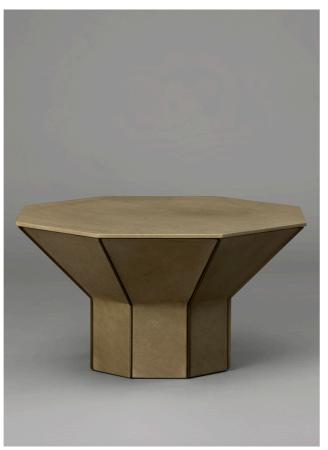

# FLARE

The Flare Collection is defined by materiality and geometric forms that allude to seemingly disparate yet ultimately compatible inspirations. Sculptural, each table comprises two octagonal forms – a base column and a flared upper section. A rich play of colour, texture, light and shadow emerges from individual planes to emphasis and contrast, depending on the choice of finish. Buttressed by metal fins, tables finished in Burnished Brass and Dark Wenge Veneer have a tonality and bold surface textures that command attention. Leather finishes and tones offer a softer yet nonetheless striking presence; Straw Marquetry appeals for its deft artistry.

# TALL SIDE TABLE

BURNISHED BRASS BRONZE FINS SHORT COFFEE TABLE

BURNISHED BRASS BRONZE FINS