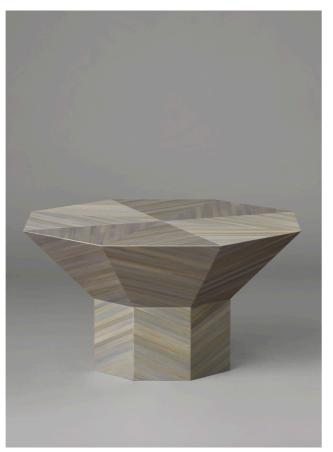

# FLARE

The Flare Collection is defined by materiality and geometric forms that allude to seemingly disparate yet ultimately compatible inspirations. Sculptural, each table comprises two octagonal forms – a base column and a flared upper section. A rich play of colour, texture, light and shadow emerges from individual planes to emphasis and contrast, depending on the choice of finish. Buttressed by metal fins, tables finished in Burnished Brass and Dark Wenge Veneer have a tonality and bold surface textures that command attention. Leather finishes and tones offer a softer yet nonetheless striking presence; Straw Marquetry appeals for its deft artistry.

# TALL SIDE TABLE

HAND DYED STRAW MARQUETRY AVAILABLE COLOURS Storm (pictured) Fog SHORT SIDE TABLE

HAND DYED STRAW MARQUETRY AVAILABLE COLOURS Storm (pictured) Fog

TALL SIDE TABLE

VENEER Dark Wenge BRONZE FINS Please visit articolostudios.com for finish references by collection.

# SHORT SIDE TABLE

VENEER Dark Wenge BRONZE FINS