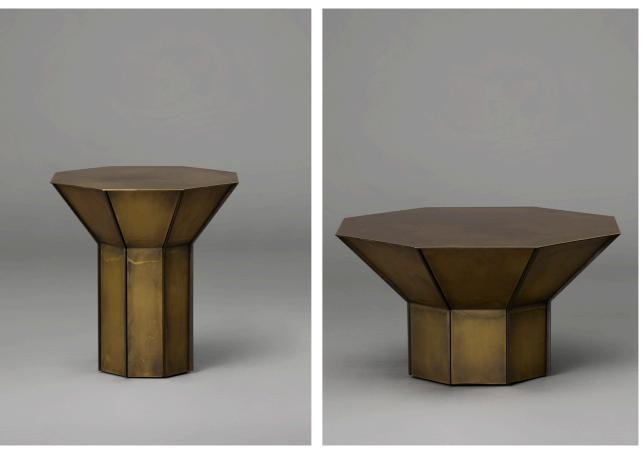

# FLARE

The Flare Collection is defined by materiality and geometric forms that allude to seemingly disparate yet ultimately compatible inspirations. Sculptural, each table comprises two octagonal forms – a base column and a flared upper section. A rich play of colour, texture, light and shadow emerges from individual planes to emphasis and contrast, depending on the choice of finish. Buttressed by metal fins, tables finished in Burnished Brass and Dark Wenge Veneer have a tonality and bold surface textures that command attention. Leather finishes and tones offer a softer yet nonetheless striking presence; Straw Marquetry appeals for its deft artistry.

# TALL SIDE TABLE

BURNISHED BRASS BRONZE FINS SHORT COFFEE TABLE

BURNISHED BRASS BRONZE FINS