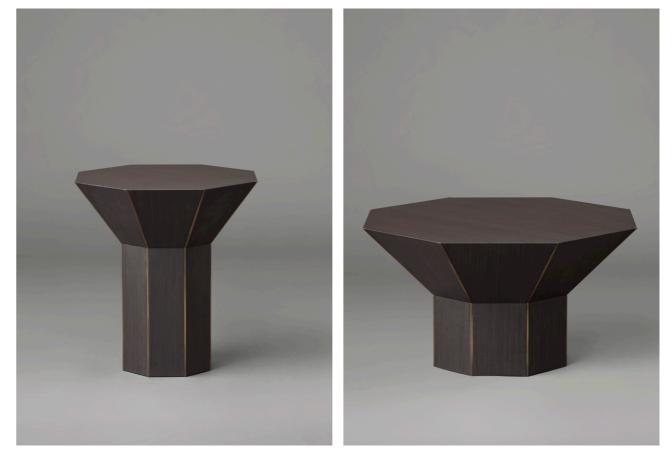

# FLARE

The Flare Collection is defined by materiality and geometric forms that allude to seemingly disparate yet ultimately compatible inspirations. Sculptural, each table comprises two octagonal forms – a base column and a flared upper section. A rich play of colour, texture, light and shadow emerges from individual planes to emphasis and contrast, depending on the choice of finish. Buttressed by metal fins, tables finished in Burnished Brass and Dark Wenge Veneer have a tonality and bold surface textures that command attention. Leather finishes and tones offer a softer yet nonetheless striking presence; Straw Marquetry appeals for its deft artistry.

# TALL SIDE TABLE

BURNISHED BRASS BRONZE FINS SHORT COFFEE TABLE

BURNISHED BRASS BRONZE FINS