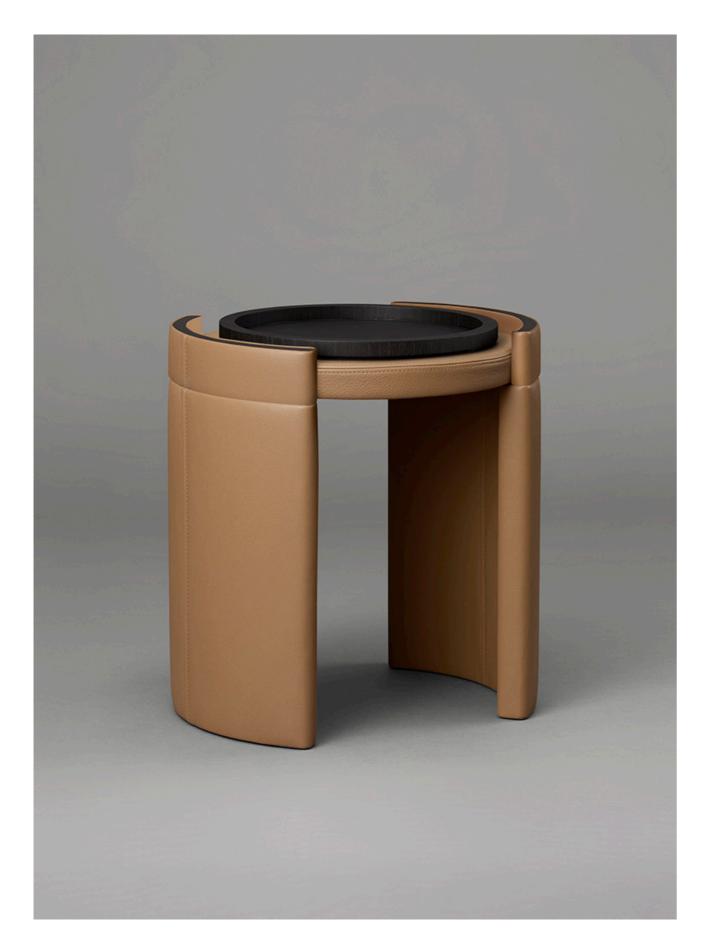

### SIDE TABLE WITH LEATHER TOP & VENEER CUFFS

SIDE TABLE WITH LEATHER TOP & VENEER CUFFS

# AVAILABLE FINISHES ELMO SOFT LEATHER Latte Olive Burgundy Camel (pictured)

VENEER DETAIL Dark Wenge