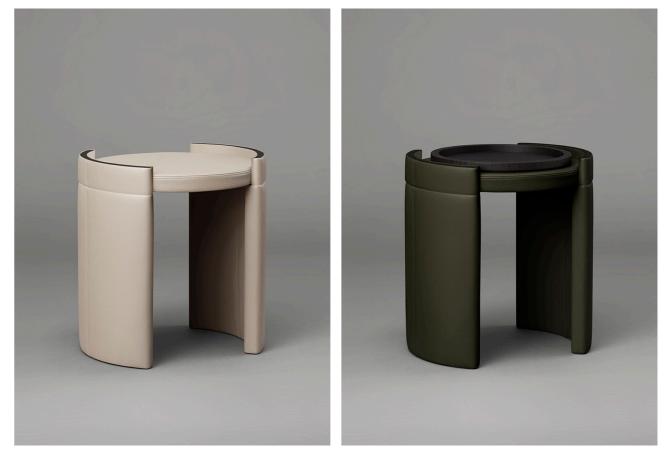

# SLIP

The Slip Collection is distinguished by comforting, simple forms rendered with the utmost sophistication. Each table is a solid cylinder of emphatically clean lines, with a pleasing asymmetry and hints of a mysterious, idiosyncratic character effected by the slight diagonal cantilever of the upper section, which partially reveals an underlying bronze disc. Leather finishes, available in earth and autumn tones, grant a soft texture and evince a palpable warmth. With a firmer but equally appealing tactility, the Dark Wenge Veneer edition evokes a sense of sturdiness and resilience. As leather, timber and bronze age, palette and patina respectively will develop nuances that vary appealingly from one piece to another.

# AVAILABLE FINISHES

ELMO SOFT LEATHER Latte (pictured left) Olive (pictured above) Burgundy Camel

# VENEER

Dark Wenge (pictured left)

TRAY

**VENEER** Dark Wenge