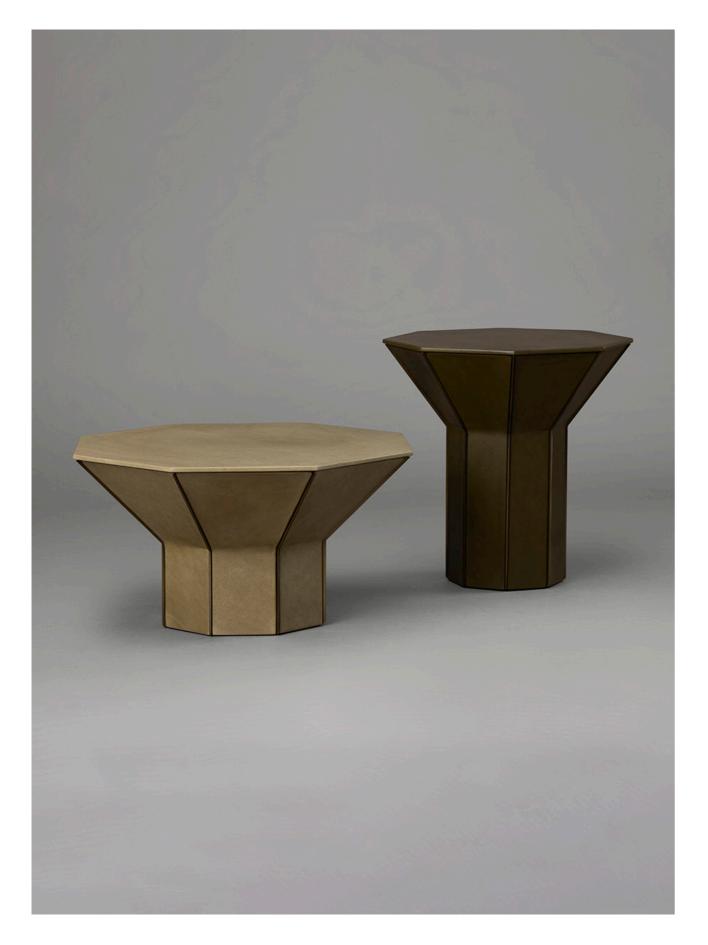

# FLARE

The Flare Collection is defined by materiality and geometric forms that allude to seemingly disparate yet ultimately compatible inspirations. Sculptural, each table comprises two octagonal forms – a base column and a flared upper section. A rich play of colour, texture, light and shadow emerges from individual planes to emphasis and contrast, depending on the choice of finish. Buttressed by metal fins, tables finished in Burnished Brass and Dark Wenge Veneer have a tonality and bold surface textures that command attention. Leather finishes and tones offer a softer yet nonetheless striking presence; Straw Marquetry appeals for its deft artistry.

# TALL SIDE TABLE

BURNISHED BRASS BRONZE FINS SHORT COFFEE TABLE

BURNISHED BRASS BRONZE FINS