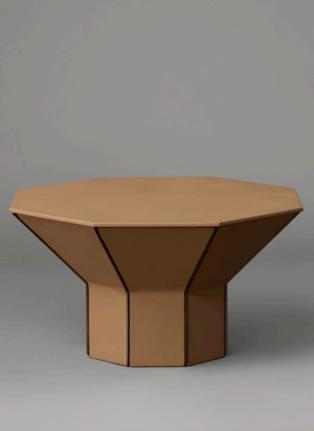

# FLARE

The Flare Collection is defined by materiality and geometric forms that allude to seemingly disparate yet ultimately compatible inspirations. Sculptural, each table comprises two octagonal forms – a base column and a flared upper section. A rich play of colour, texture, light and shadow emerges from individual planes to emphasis and contrast, depending on the choice of finish. Buttressed by metal fins, tables finished in Burnished Brass and Dark Wenge Veneer have a tonality and bold surface textures that command attention. Leather finishes and tones offer a softer yet nonetheless striking presence; Straw Marquetry appeals for its deft artistry.

# TALL SIDE TABLE

HAND DYED STRAW MARQUETRY AVAILABLE COLOURS Storm (pictured) Fog SHORT SIDE TABLE

HAND DYED STRAW MARQUETRY AVAILABLE COLOURS Storm (pictured) Fog

TALL SIDE TABLE

VENEER Dark Wenge BRONZE FINS Please visit articolostudios.com for finish references by collection.

# SHORT SIDE TABLE

VENEER Dark Wenge BRONZE FINS