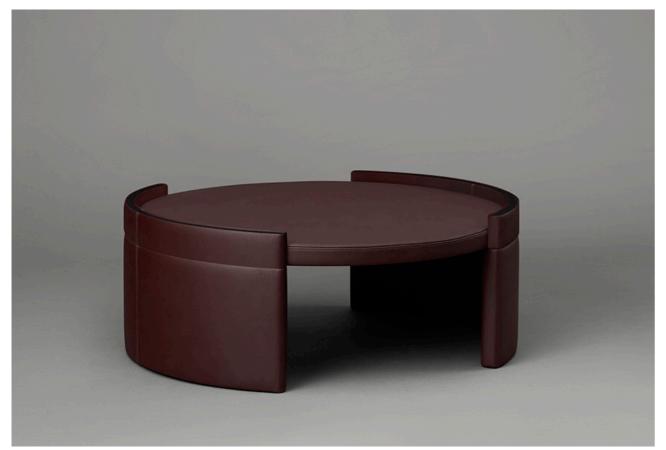

# COFFEE TABLE WITH LEATHER TOP

# AVAILABLE FINISHES

ELMO SOFT LEATHER Latte Olive Burgundy (pictured) Camel