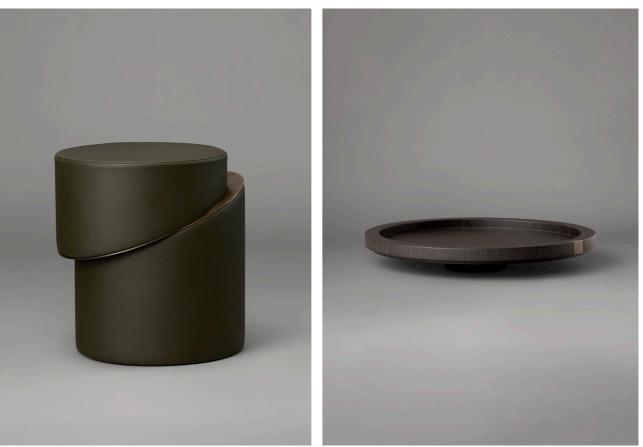

# SLIP

The Slip Collection is distinguished by comforting, simple forms rendered with the utmost sophistication. Each table is a solid cylinder of emphatically clean lines, with a pleasing asymmetry and hints of a mysterious, idiosyncratic character effected by the slight diagonal cantilever of the upper section, which partially reveals an underlying bronze disc. Leather finishes, available in earth and autumn tones, grant a soft texture and evince a palpable warmth. With a firmer but equally appealing tactility, the Dark Wenge Veneer edition evokes a sense of sturdiness and resilience. As leather, timber and bronze age, palette and patina respectively will develop nuances that vary appealingly from one piece to another.

# AVAILABLE FINISHES

ELMO SOFT LEATHER Latte (pictured left) Olive (pictured above) Burgundy Camel

# VENEER

Dark Wenge (pictured left)

TRAY

**VENEER** Dark Wenge