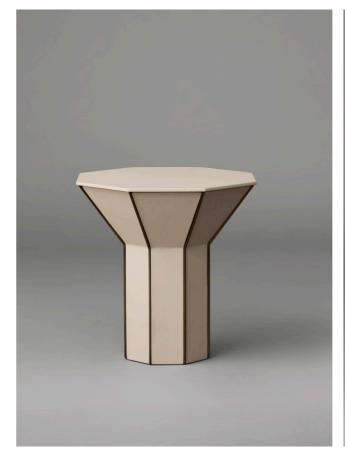

# FLARE

The Flare Collection is defined by materiality and geometric forms that allude to seemingly disparate yet ultimately compatible inspirations. Sculptural, each table comprises two octagonal forms – a base column and a flared upper section. A rich play of colour, texture, light and shadow emerges from individual planes to emphasis and contrast, depending on the choice of finish. Buttressed by metal fins, tables finished in Burnished Brass and Dark Wenge Veneer have a tonality and bold surface textures that command attention. Leather finishes and tones offer a softer yet nonetheless striking presence; Straw Marquetry appeals for its deft artistry.

| AVAILABLE FINISHES |
|--------------------|
| ELMO SOFT LEATHER  |
| Latte (pictured)   |
| Olive              |
| Burgundy           |
| Camel              |
| BRONZE FINS        |

Please visit articolostudios.com for finish references by collection.