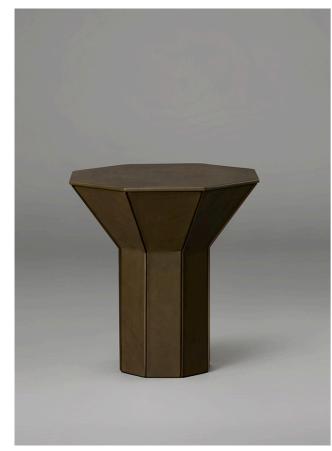

# FLARE

The Flare Collection is defined by materiality and geometric forms that allude to seemingly disparate yet ultimately compatible inspirations. Sculptural, each table comprises two octagonal forms – a base column and a flared upper section. A rich play of colour, texture, light and shadow emerges from individual planes to emphasis and contrast, depending on the choice of finish. Buttressed by metal fins, tables finished in Burnished Brass and Dark Wenge Veneer have a tonality and bold surface textures that command attention. Leather finishes and tones offer a softer yet nonetheless striking presence; Straw Marquetry appeals for its deft artistry.

# TALL SIDE TABLE

VERONA (VINTAGE) ITALIAN LEATHER AVAILABLE COLOURS Mimosa (pictured) Spinifex BRONZE FINS SHORT SIDE TABLE

VERONA (VINTAGE) ITALIAN LEATHER AVAILABLE COLOURS Mimosa Spinifex (pictured) BRONZE FINS TALL SIDE TABLE

# SHORT SIDE TABLE

AVAILABLE FINISHES

ELMO SOFT LEATHER

Latte Olive

Burgundy Camel (pictured)

BRONZE FINS