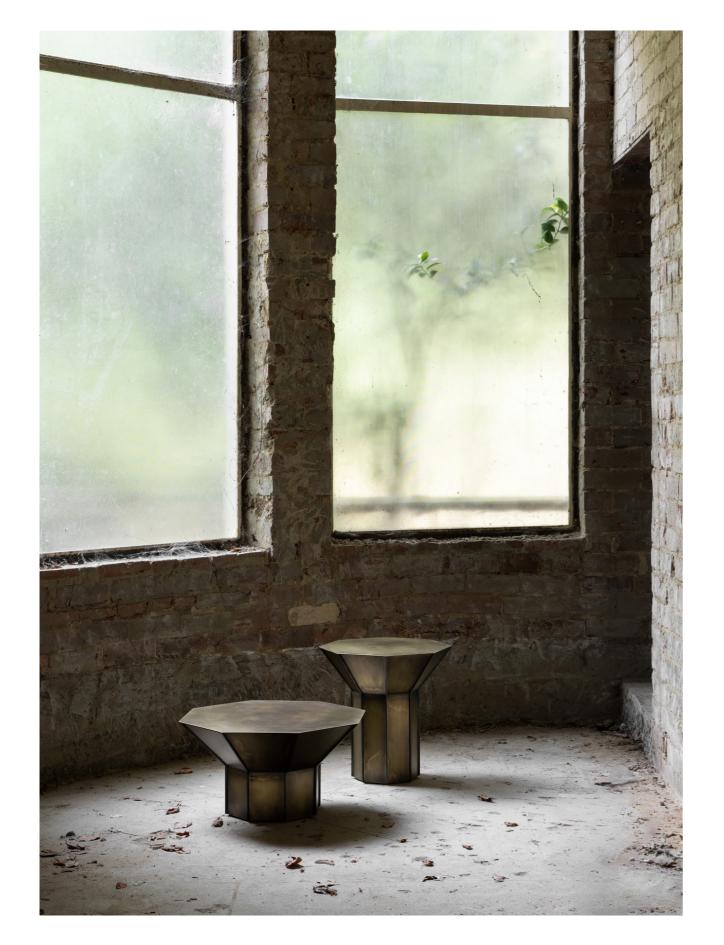

# FLARE

The Flare Collection is defined by materiality and geometric forms that allude to seemingly disparate yet ultimately compatible inspirations. Sculptural, each table comprises two octagonal forms – a base column and a flared upper section. A rich play of colour, texture, light and shadow emerges from individual planes to emphasis and contrast, depending on the choice of finish. Buttressed by metal fins, tables finished in Burnished Brass and Dark Wenge Veneer have a tonality and bold surface textures that command attention. Leather finishes and tones offer a softer yet nonetheless striking presence; Straw Marquetry appeals for its deft artistry.

# TALL SIDE TABLE

BURNISHED BRASS BRONZE FINS SHORT COFFEE TABLE

BURNISHED BRASS BRONZE FINS