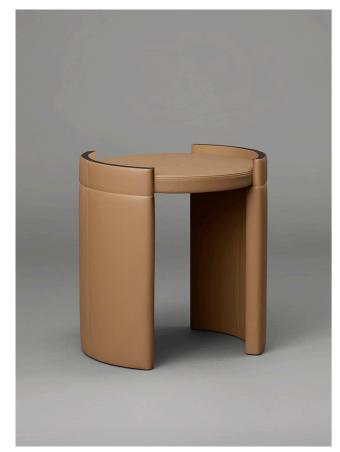

# SLIP

The Slip Collection is distinguished by comforting, simple forms rendered with the utmost sophistication. Each table is a solid cylinder of emphatically clean lines, with a pleasing asymmetry and hints of a mysterious, idiosyncratic character effected by the slight diagonal cantilever of the upper section, which partially reveals an underlying bronze disc. Leather finishes, available in earth and autumn tones, grant a soft texture and evince a palpable warmth. With a firmer but equally appealing tactility, the Dark Wenge Veneer edition evokes a sense of sturdiness and resilience. As leather, timber and bronze age, palette and patina respectively will develop nuances that vary appealingly from one piece to another.

# SIDE TABLE

# AVAILABLE FINISHES

ELMO SOFT LEATHER Latte (pictured left) Olive (pictured above) Burgundy Camel