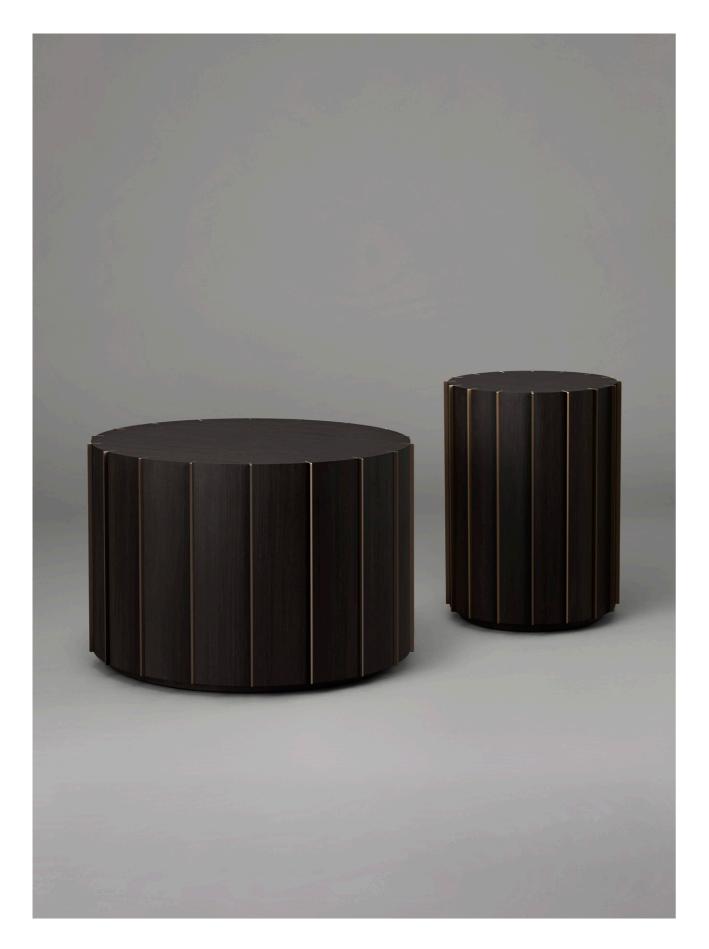

# CUFF

Echoing mid-century modernism, the Cuff Collection employs hollow cylinders as the foundation for pragmatic variations on a theme – a low-set coffee table with a generously broad circumference, complemented by taller, narrower side and bedside tables. A Dark Wenge Veneer tray is available as a conveniently portable, protective accessory for leatherfinished pieces; the collection also includes a second shelf for side and bedside tables.

# COFFEE TABLE WITH VENEER STRIP

AVAILABLE FINISHES ELMO SOFT LEATHER Latte Olive (pictured) Burgundy Camel VENEER STRIP & DETAIL Dark Wenge

# COFFEE TABLE WITH LEATHER TOP

# AVAILABLE FINISHES

ELMO SOFT LEATHER Latte Olive Burgundy (pictured) Camel