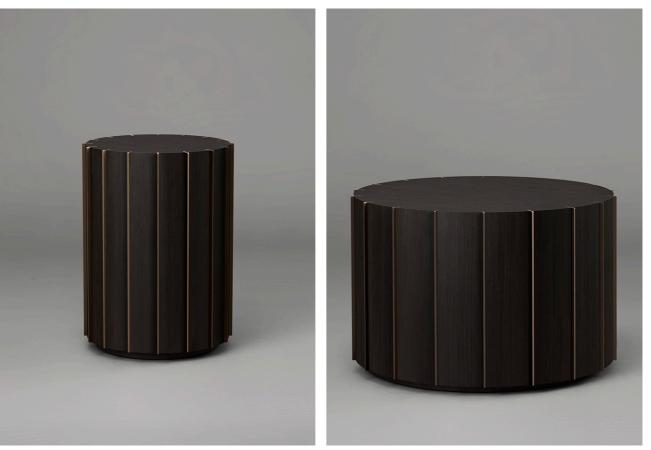

# FIN

An exercise in robust minimalism balanced by fine detailing. Italian timber veneer cylinders of two sizes make for streamlined functionality; slender vertical fins spaced evenly introduce refined visual and textural detail and guide the eye to the surface, where they extend just beyond the rim.

TALL SIDE TABLE

AVAILABLE FINISHES VENEER Dark Wenge FIN DETAIL Bronze SHORT SIDE TABLE

AVAILABLE FINISHES VENEER Dark Wenge FIN DETAIL Bronze