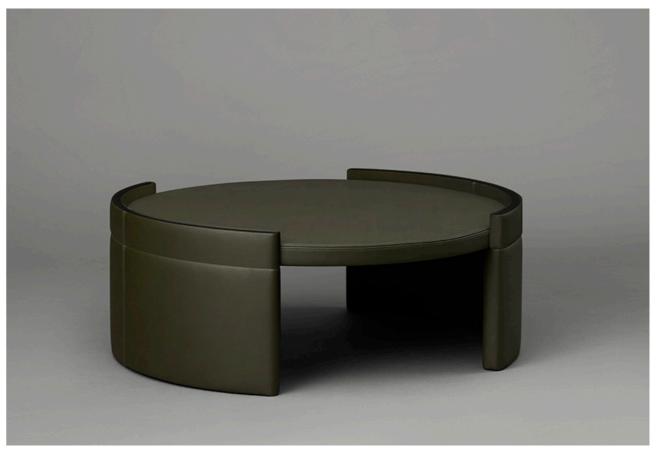

# COFFEE TABLE WITH VENEER STRIP

AVAILABLE FINISHES ELMO SOFT LEATHER Latte Olive (pictured) Burgundy Camel VENEER STRIP & DETAIL Dark Wenge