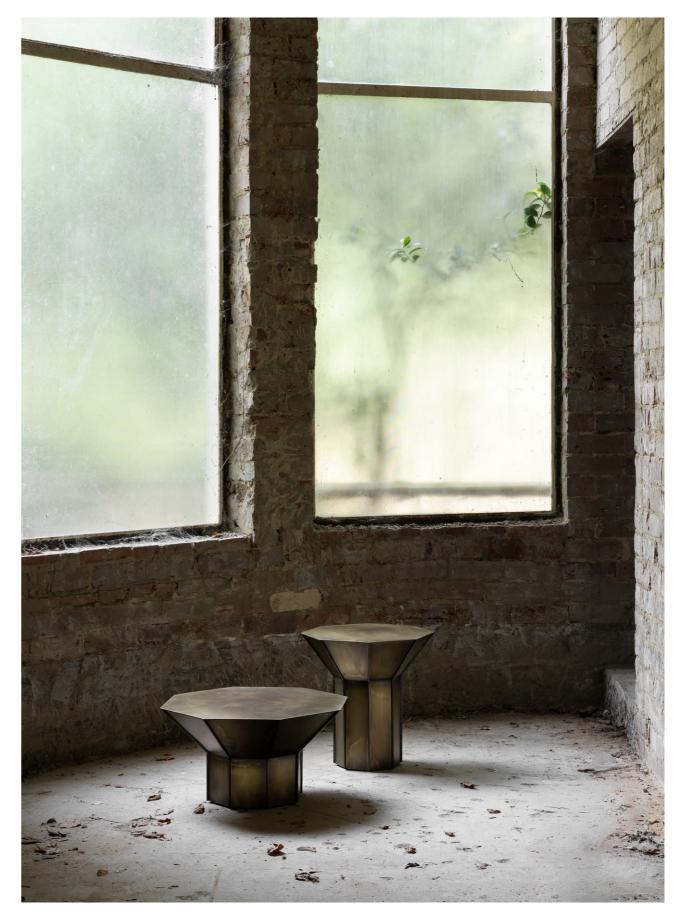

# FLARE

The Flare Collection is defined by materiality and geometric forms that allude to seemingly disparate yet ultimately compatible inspirations. Sculptural, each table comprises two octagonal forms – a base column and a flared upper section. A rich play of colour, texture, light and shadow emerges from individual planes to emphasis and contrast, depending on the choice of finish. Buttressed by metal fins, tables finished in Burnished Brass and Dark Wenge Veneer have a tonality and bold surface textures that command attention. Leather finishes and tones offer a softer yet nonetheless striking presence; Straw Marquetry appeals for its deft artistry.

# TALL SIDE TABLE

BURNISHED BRASS BRONZE FINS SHORT COFFEE TABLE

BURNISHED BRASS BRONZE FINS