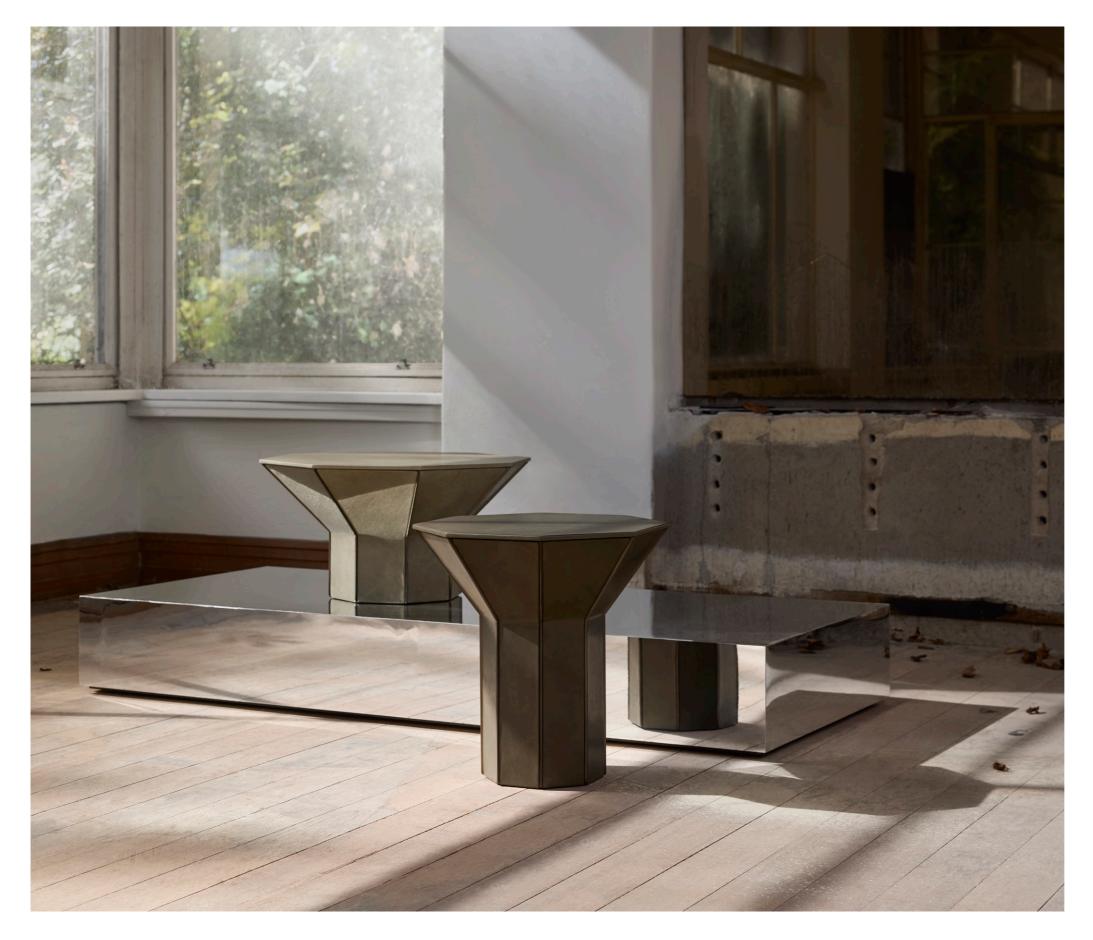

# FLARE

The Flare Collection is defined by materiality and geometric forms that allude to seemingly disparate yet ultimately compatible inspirations. Sculptural, each table comprises two octagonal forms – a base column and a flared upper section. A rich play of colour, texture, light and shadow emerges from individual planes to emphasis and contrast, depending on the choice of finish. Buttressed by metal fins, tables finished in Burnished Brass and Dark Wenge Veneer have a tonality and bold surface textures that command attention. Leather finishes and tones offer a softer yet nonetheless striking presence; Straw Marquetry appeals for its deft artistry.

# TALL SIDE TABLE

BURNISHED BRASS BRONZE FINS SHORT COFFEE TABLE

BURNISHED BRASS BRONZE FINS