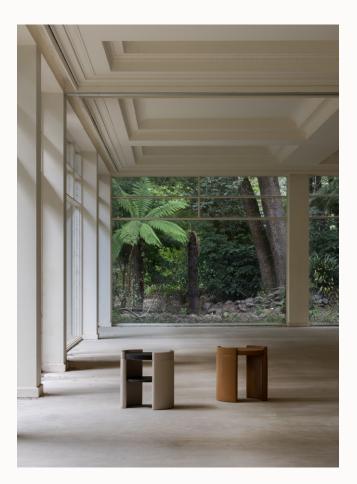

# FIN

An exercise in robust minimalism balanced by fine detailing. Italian timber veneer cylinders of two sizes make for streamlined functionality; slender vertical fins spaced evenly introduce refined visual and textural detail and guide the eye to the surface, where they extend just beyond the rim.

TALL SIDE TABLE

AVAILABLE FINISHES VENEER Dark Wenge FIN DETAIL Bronze SHORT SIDE TABLE

AVAILABLE FINISHES VENEER Dark Wenge FIN DETAIL Bronze