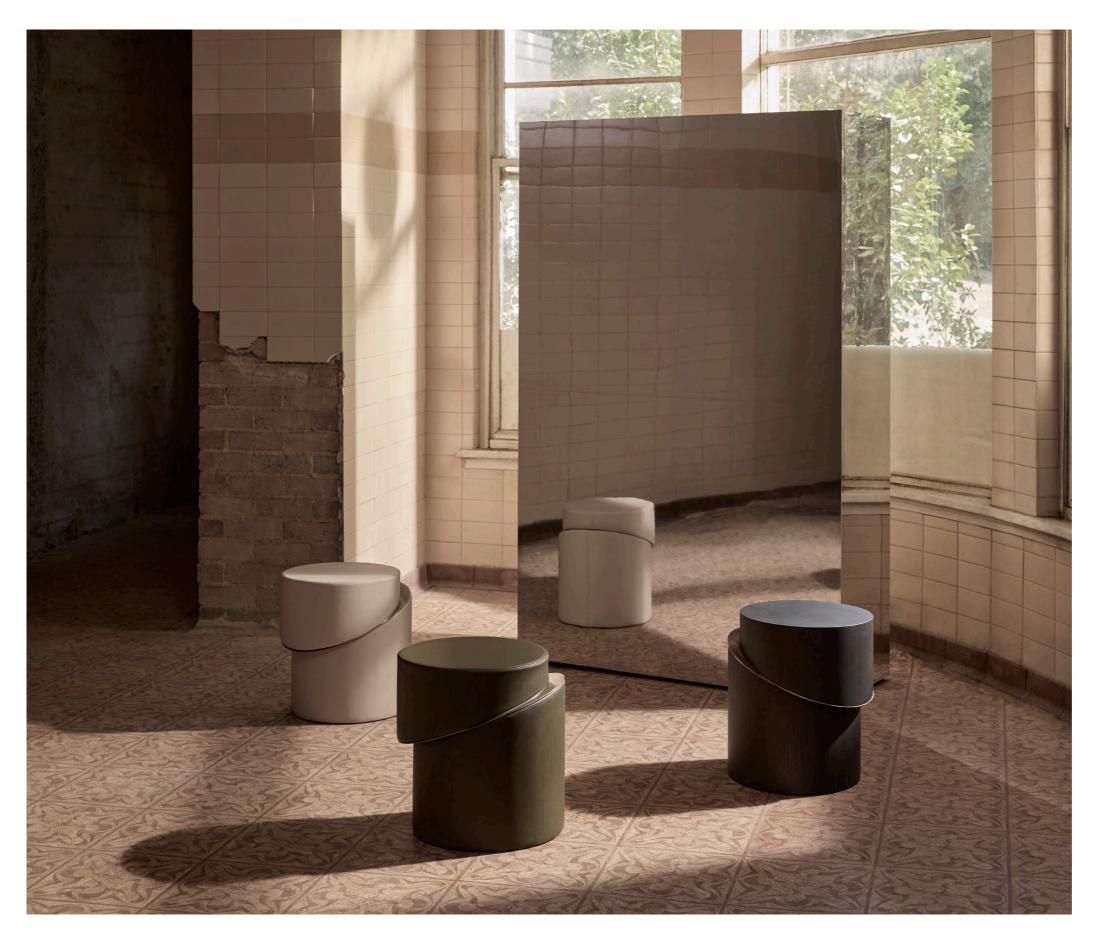

# SLIP

The Slip Collection is distinguished by comforting, simple forms rendered with the utmost sophistication. Each table is a solid cylinder of emphatically clean lines, with a pleasing asymmetry and hints of a mysterious, idiosyncratic character effected by the slight diagonal cantilever of the upper section, which partially reveals an underlying bronze disc. Leather finishes, available in earth and autumn tones, grant a soft texture and evince a palpable warmth. With a firmer but equally appealing tactility, the Dark Wenge Veneer edition evokes a sense of sturdiness and resilience. As leather, timber and bronze age, palette and patina respectively will develop nuances that vary appealingly from one piece to another.

# SIDE TABLE

# AVAILABLE FINISHES

ELMO SOFT LEATHER Latte (pictured left) Olive (pictured above) Burgundy Camel

# VENEER

Dark Wenge (pictured left)

TRAY

**VENEER** Dark Wenge