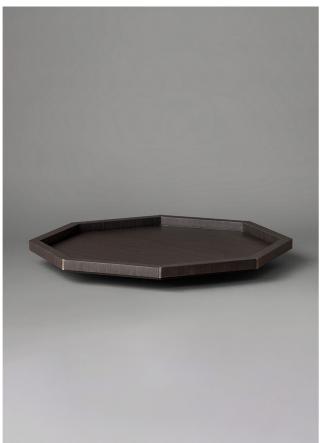

# CUFF

Echoing mid-century modernism, the Cuff Collection employs hollow cylinders as the foundation for pragmatic variations on a theme – a low-set coffee table with a generously broad circumference, complemented by taller, narrower side and bedside tables. A Dark Wenge Veneer tray is available as a conveniently portable, protective accessory for leatherfinished pieces; the collection also includes a second shelf for side and bedside tables.

## VENEER DETAIL

Dark Wenge

LARGE TRAY

AVAILABLE FINISHES VENEER Dark Wenge

### SMALL TRAY

AVAILABLE FINISHES VENEER Dark Wenge