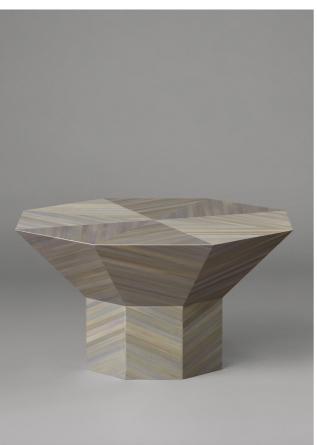

# FLARE

The Flare Collection is defined by materiality and geometric forms that allude to seemingly disparate yet ultimately compatible inspirations. Sculptural, each table comprises two octagonal forms – a base column and a flared upper section. A rich play of colour, texture, light and shadow emerges from individual planes to emphasis and contrast, depending on the choice of finish. Buttressed by metal fins, tables finished in Burnished Brass and Dark Wenge Veneer have a tonality and bold surface textures that command attention. Leather finishes and tones offer a softer yet nonetheless striking presence; Straw Marquetry appeals for its deft artistry.

### TALL SIDE TABLE

BURNISHED BRASS BRONZE FINS SHORT COFFEE TABLE

BURNISHED BRASS BRONZE FINS