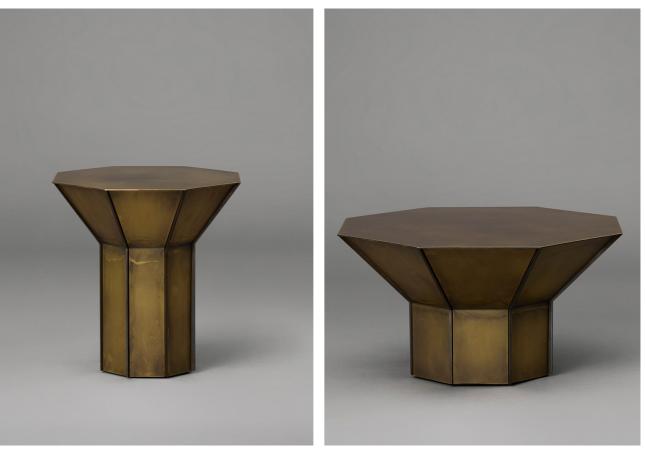

# FLARE

The Flare Collection is defined by materiality and geometric forms that allude to seemingly disparate yet ultimately compatible inspirations. Sculptural, each table comprises two octagonal forms – a base column and a flared upper section. A rich play of colour, texture, light and shadow emerges from individual planes to emphasis and contrast, depending on the choice of finish. Buttressed by metal fins, tables finished in Burnished Brass and Dark Wenge Veneer have a tonality and bold surface textures that command attention. Leather finishes and tones offer a softer yet nonetheless striking presence; Straw Marquetry appeals for its deft artistry.

### TALL SIDE TABLE

BURNISHED BRASS BRONZE FINS SHORT COFFEE TABLE

BURNISHED BRASS BRONZE FINS