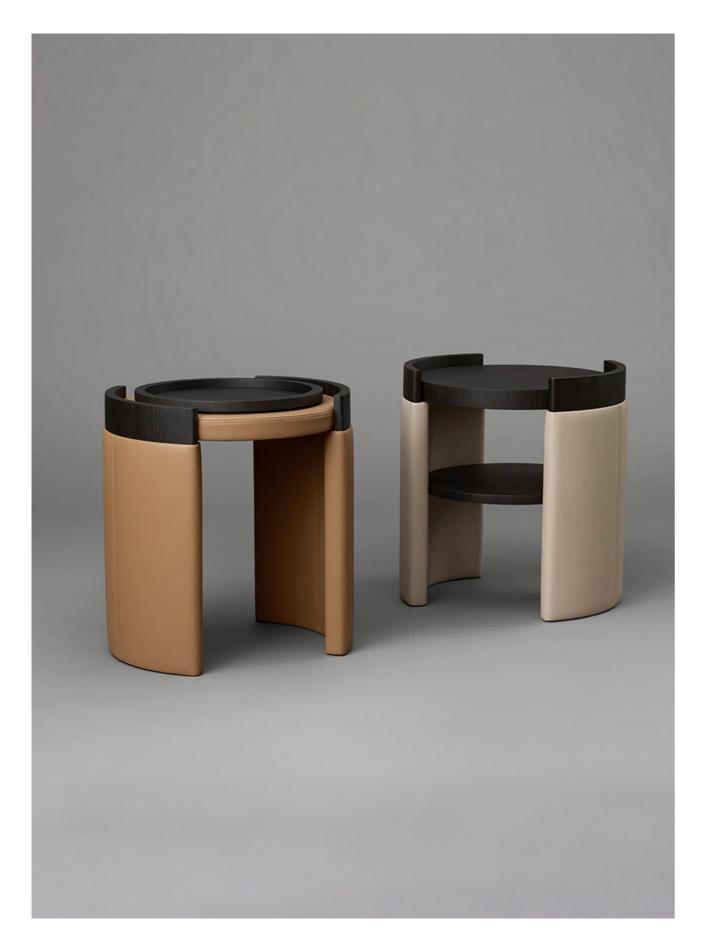

# CUFF

Echoing mid-century modernism, the Cuff Collection employs hollow cylinders as the foundation for pragmatic variations on a theme – a low-set coffee table with a generously broad circumference, complemented by taller, narrower side and bedside tables. A Dark Wenge Veneer tray is available as a conveniently portable, protective accessory for leatherfinished pieces; the collection also includes a second shelf for side and bedside tables.

### SIDE TABLE WITH LEATHER TOP & VENEER CUFFS

SIDE TABLE WITH LEATHER TOP & VENEER CUFFS

AVAILABLE FINISHES ELMO SOFT LEATHER Latte Olive Burgundy Camel (pictured)

VENEER TOP & DETAIL Dark Wenge

### AVAILABLE FINISHES ELMO SOFT LEATHER Latte Olive Burgundy (pictured) Camel

VENEER TOP & DETAIL Dark Wenge SIDE TABLE WITH VENEER CUFFS & SHELF

AVAILABLE FINISHES ELMO SOFT LEATHER Latte (pictured) Olive Burgundy Camel VENEER DETAIL