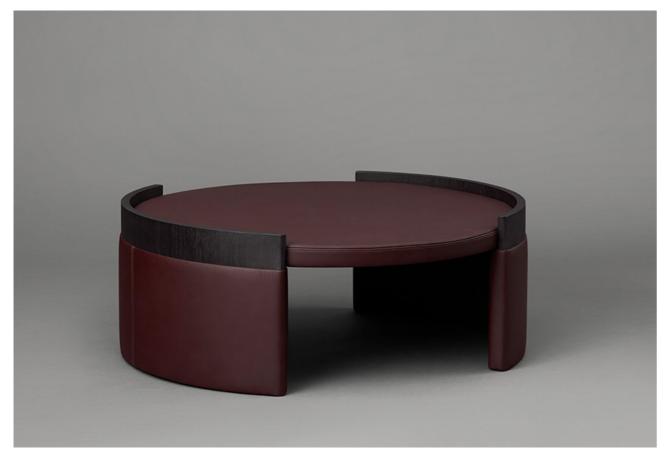

# CUFF

Echoing mid-century modernism, the Cuff Collection employs hollow cylinders as the foundation for pragmatic variations on a theme – a low-set coffee table with a generously broad circumference, complemented by taller, narrower side and bedside tables. A Dark Wenge Veneer tray is available as a conveniently portable, protective accessory for leatherfinished pieces; the collection also includes a second shelf for side and bedside tables.

### COFFEE TABLE WITH LEATHER TOP

### AVAILABLE FINISHES

ELMO SOFT LEATHER Latte Olive Burgundy (pictured) Camel