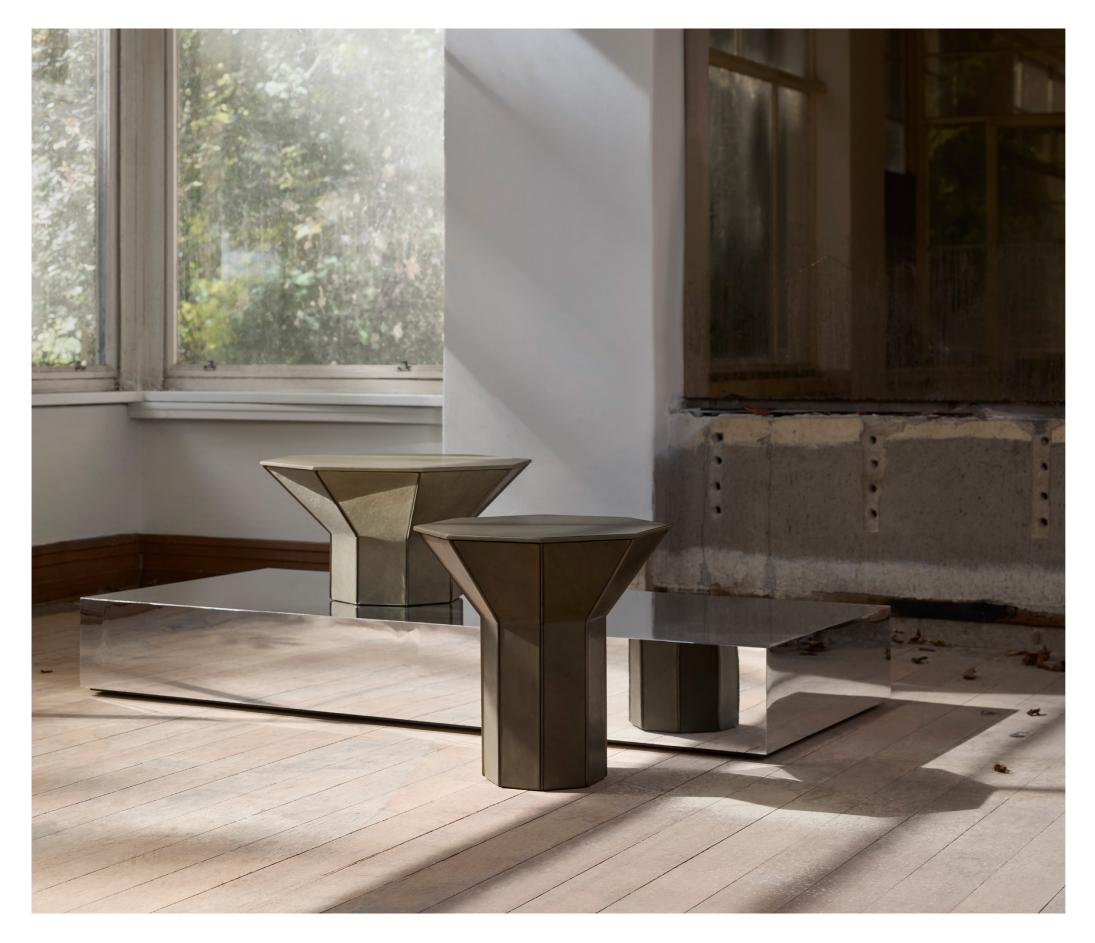

# FLARE

The Flare Collection is defined by materiality and geometric forms that allude to seemingly disparate yet ultimately compatible inspirations. Sculptural, each table comprises two octagonal forms – a base column and a flared upper section. A rich play of colour, texture, light and shadow emerges from individual planes to emphasis and contrast, depending on the choice of finish. Buttressed by metal fins, tables finished in Burnished Brass and Dark Wenge Veneer have a tonality and bold surface textures that command attention. Leather finishes and tones offer a softer yet nonetheless striking presence; Straw Marquetry appeals for its deft artistry.

### TALL SIDE TABLE

BURNISHED BRASS BRONZE FINS SHORT COFFEE TABLE

BURNISHED BRASS BRONZE FINS