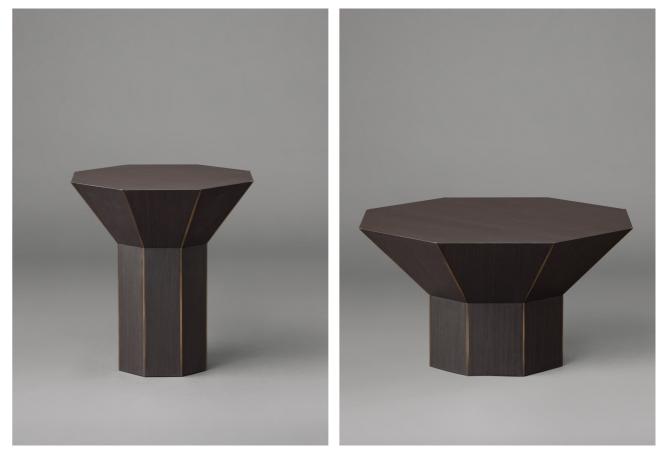

# FLARE

The Flare Collection is defined by materiality and geometric forms that allude to seemingly disparate yet ultimately compatible inspirations. Sculptural, each table comprises two octagonal forms – a base column and a flared upper section. A rich play of colour, texture, light and shadow emerges from individual planes to emphasis and contrast, depending on the choice of finish. Buttressed by metal fins, tables finished in Burnished Brass and Dark Wenge Veneer have a tonality and bold surface textures that command attention. Leather finishes and tones offer a softer yet nonetheless striking presence; Straw Marquetry appeals for its deft artistry.

### TALL SIDE TABLE

BURNISHED BRASS BRONZE FINS SHORT COFFEE TABLE

BURNISHED BRASS BRONZE FINS