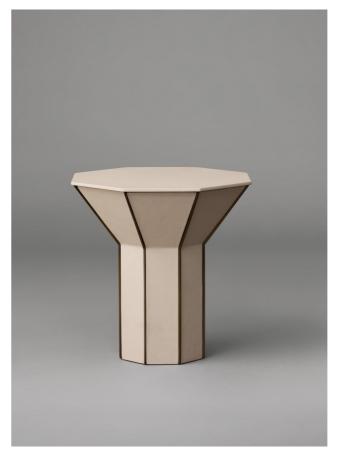

# FLARE

The Flare Collection is defined by materiality and geometric forms that allude to seemingly disparate yet ultimately compatible inspirations. Sculptural, each table comprises two octagonal forms – a base column and a flared upper section. A rich play of colour, texture, light and shadow emerges from individual planes to emphasis and contrast, depending on the choice of finish. Buttressed by metal fins, tables finished in Burnished Brass and Dark Wenge Veneer have a tonality and bold surface textures that command attention. Leather finishes and tones offer a softer yet nonetheless striking presence; Straw Marquetry appeals for its deft artistry.

### TALL SIDE TABLE

VERONA (VINTAGE) ITALIAN LEATHER AVAILABLE COLOURS Mimosa (pictured) Spinifex BRONZE FINS SHORT SIDE TABLE

VERONA (VINTAGE) ITALIAN LEATHER AVAILABLE COLOURS Mimosa Spinifex (pictured) BRONZE FINS TALL SIDE TABLE

| AVAILABLE FINISHES                             |  |
|------------------------------------------------|--|
| ELMO SOFT LEATHER                              |  |
| Latte (pictured)<br>Olive<br>Burgundy<br>Camel |  |
| BRONZE FINS                                    |  |