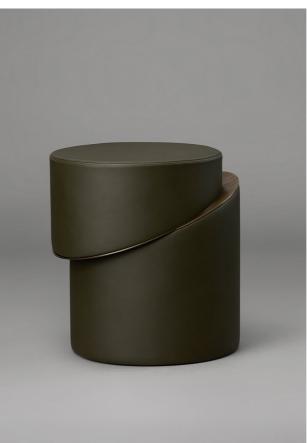

# SLIP

The Slip Collection is distinguished by comforting, simple forms rendered with the utmost sophistication. Each table is a solid cylinder of emphatically clean lines, with a pleasing asymmetry and hints of a mysterious, idiosyncratic character effected by the slight diagonal cantilever of the upper section, which partially reveals an underlying bronze disc. Leather finishes, available in earth and autumn tones, grant a soft texture and evince a palpable warmth. With a firmer but equally appealing tactility, the Dark Wenge Veneer edition evokes a sense of sturdiness and resilience. As leather, timber and bronze age, palette and patina respectively will develop nuances that vary appealingly from one piece to another.

SIDE TABLE

### AVAILABLE FINISHES ELMO SOFT LEATHER

Latte (pictured left) Olive (pictured above) Burgundy Camel

VENEER

Dark Wenge (pictured left)

TRAY

**VENEER** Dark Wenge