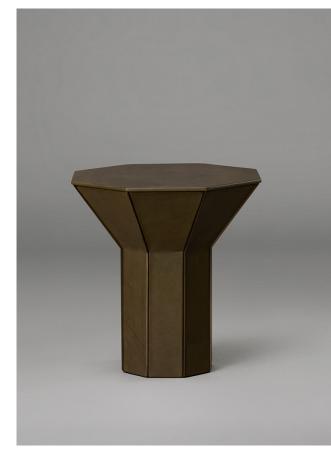

# FLARE

The Flare Collection is defined by materiality and geometric forms that allude to seemingly disparate yet ultimately compatible inspirations. Sculptural, each table comprises two octagonal forms – a base column and a flared upper section. A rich play of colour, texture, light and shadow emerges from individual planes to emphasis and contrast, depending on the choice of finish. Buttressed by metal fins, tables finished in Burnished Brass and Dark Wenge Veneer have a tonality and bold surface textures that command attention. Leather finishes and tones offer a softer yet nonetheless striking presence; Straw Marquetry appeals for its deft artistry.

### TALL SIDE TABLE

BURNISHED BRASS BRONZE FINS SHORT COFFEE TABLE

BURNISHED BRASS BRONZE FINS