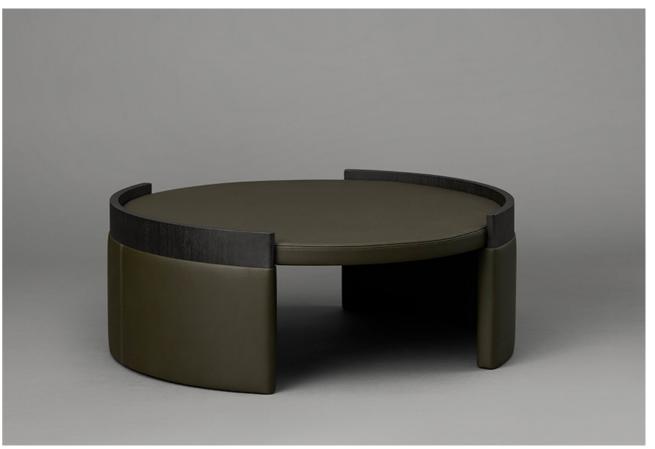

# CUFF

Echoing mid-century modernism, the Cuff Collection employs hollow cylinders as the foundation for pragmatic variations on a theme – a low-set coffee table with a generously broad circumference, complemented by taller, narrower side and bedside tables. A Dark Wenge Veneer tray is available as a conveniently portable, protective accessory for leatherfinished pieces; the collection also includes a second shelf for side and bedside tables.

COFFEE TABLE WITH VENEER TOP

AVAILABLE FINISHES ELMO SOFT LEATHER Latte Olive (pictured) Burgundy Camel VENEER TOP & DETAIL Dark Wenge