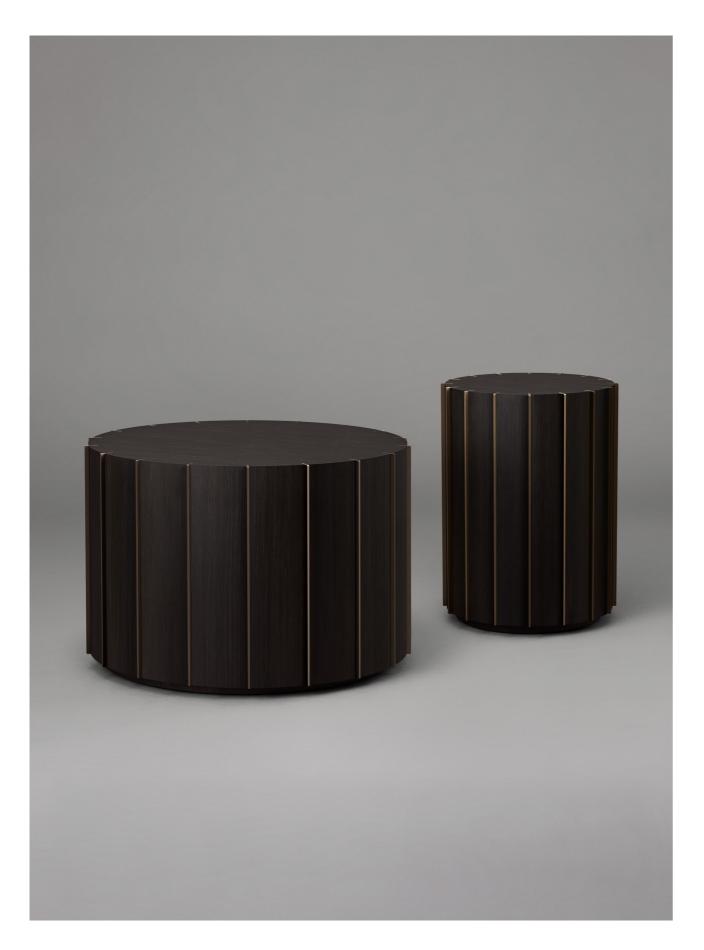

# FIN

An exercise in robust minimalism balanced by fine detailing. Italian timber veneer cylinders of two sizes make for streamlined functionality; slender vertical fins spaced evenly introduce refined visual and textural detail and guide the eye to the surface, where they extend just beyond the rim.

TALL SIDE TABLE

AVAILABLE FINISHES VENEER Dark Wenge FIN DETAIL Bronze SHORT SIDE TABLE

AVAILABLE FINISHES VENEER Dark Wenge FIN DETAIL Bronze