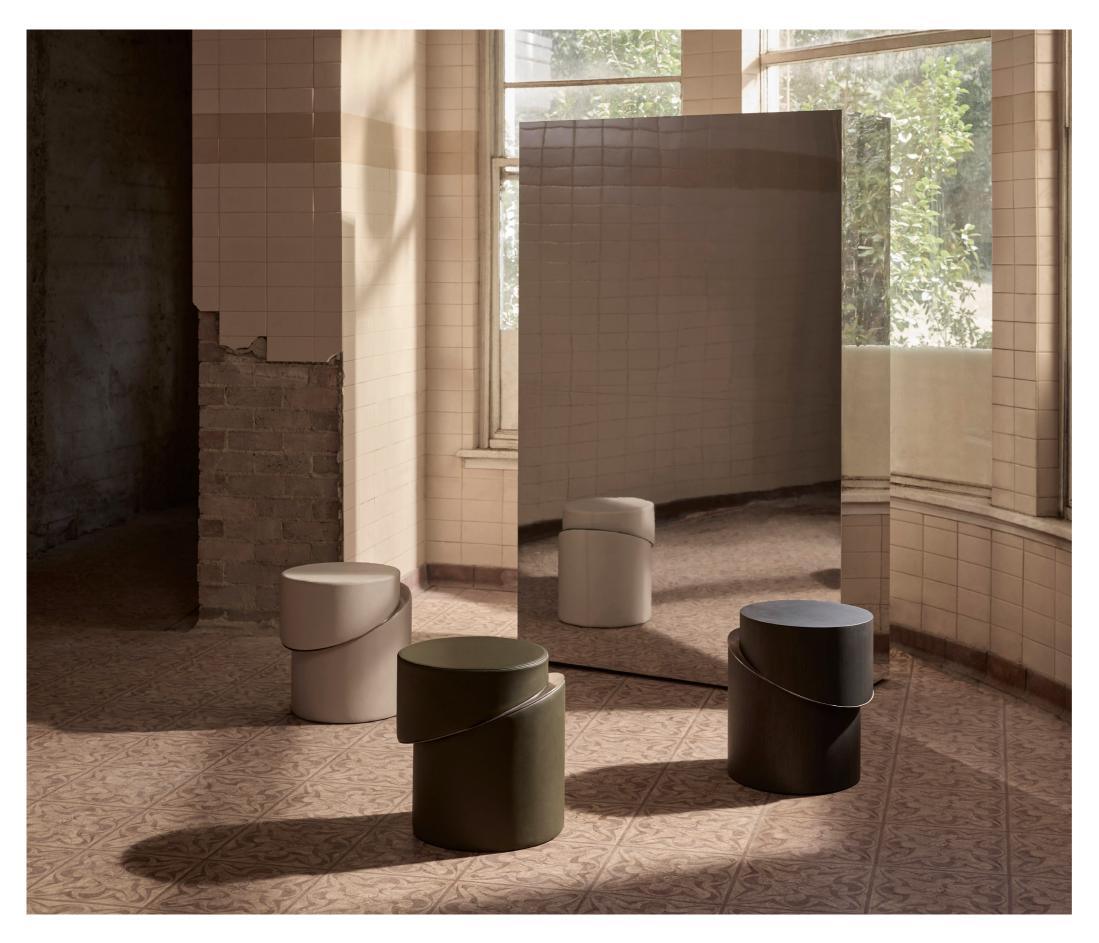

# SLIP

The Slip Collection is distinguished by comforting, simple forms rendered with the utmost sophistication. Each table is a solid cylinder of emphatically clean lines, with a pleasing asymmetry and hints of a mysterious, idiosyncratic character effected by the slight diagonal cantilever of the upper section, which partially reveals an underlying bronze disc. Leather finishes, available in earth and autumn tones, grant a soft texture and evince a palpable warmth. With a firmer but equally appealing tactility, the Dark Wenge Veneer edition evokes a sense of sturdiness and resilience. As leather, timber and bronze age, palette and patina respectively will develop nuances that vary appealingly from one piece to another.

### AVAILABLE FINISHES ELMO SOFT LEATHER

Latte (pictured left) Olive (pictured above) Burgundy Camel

VENEER

Dark Wenge (pictured left)

TRAY

**VENEER** Dark Wenge