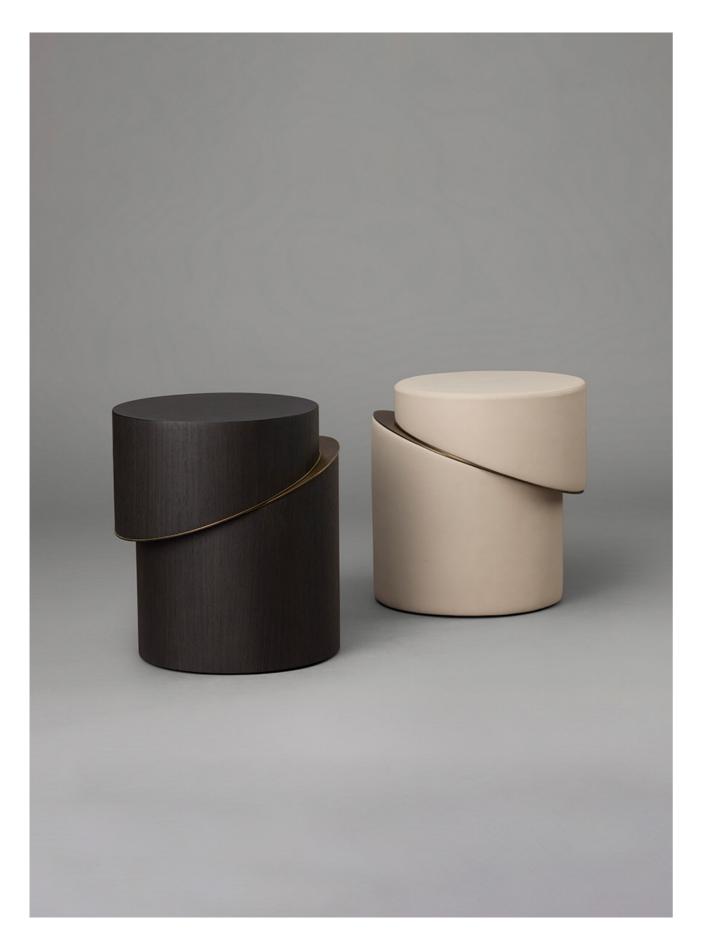

# SLIP

The Slip Collection is distinguished by comforting, simple forms rendered with the utmost sophistication. Each table is a solid cylinder of emphatically clean lines, with a pleasing asymmetry and hints of a mysterious, idiosyncratic character effected by the slight diagonal cantilever of the upper section, which partially reveals an underlying bronze disc. Leather finishes, available in earth and autumn tones, grant a soft texture and evince a palpable warmth. With a firmer but equally appealing tactility, the Dark Wenge Veneer edition evokes a sense of sturdiness and resilience. As leather, timber and bronze age, palette and patina respectively will develop nuances that vary appealingly from one piece to another.

SIDE TABLE

### AVAILABLE FINISHES ELMO SOFT LEATHER

Latte (pictured left) Olive (pictured above) Burgundy Camel

VENEER

Dark Wenge (pictured left)

TRAY

**VENEER** Dark Wenge