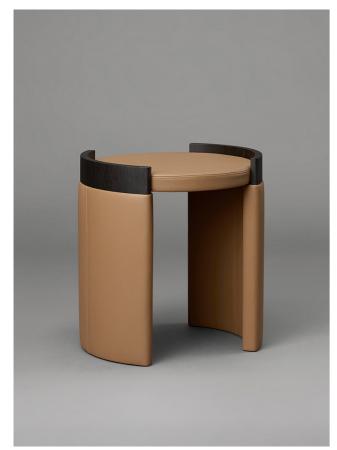

# CUFF

Echoing mid-century modernism, the Cuff Collection employs hollow cylinders as the foundation for pragmatic variations on a theme – a low-set coffee table with a generously broad circumference, complemented by taller, narrower side and bedside tables. A Dark Wenge Veneer tray is available as a conveniently portable, protective accessory for leatherfinished pieces; the collection also includes a second shelf for side and bedside tables.

### SIDE TABLE WITH LEATHER TOP & VENEER CUFFS

SIDE TABLE WITH LEATHER TOP & VENEER CUFFS

AVAILABLE FINISHES ELMO SOFT LEATHER Latte Olive Burgundy Camel (pictured)

VENEER TOP & DETAIL Dark Wenge