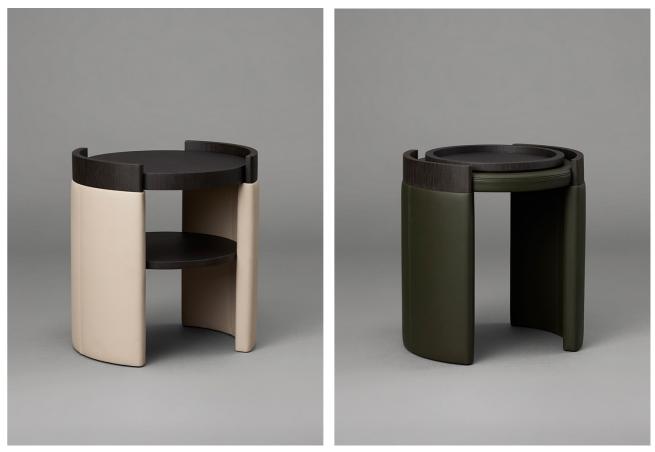

# CUFF

Echoing mid-century modernism, the Cuff Collection employs hollow cylinders as the foundation for pragmatic variations on a theme – a low-set coffee table with a generously broad circumference, complemented by taller, narrower side and bedside tables. A Dark Wenge Veneer tray is available as a conveniently portable, protective accessory for leatherfinished pieces; the collection also includes a second shelf for side and bedside tables.

### AVAILABLE FINISHES ELMO SOFT LEATHER Latte Olive Burgundy (pictured) Camel

VENEER TOP & DETAIL Dark Wenge SIDE TABLE WITH VENEER CUFFS & SHELF

AVAILABLE FINISHES ELMO SOFT LEATHER Latte (pictured) Olive Burgundy Camel VENEER DETAIL