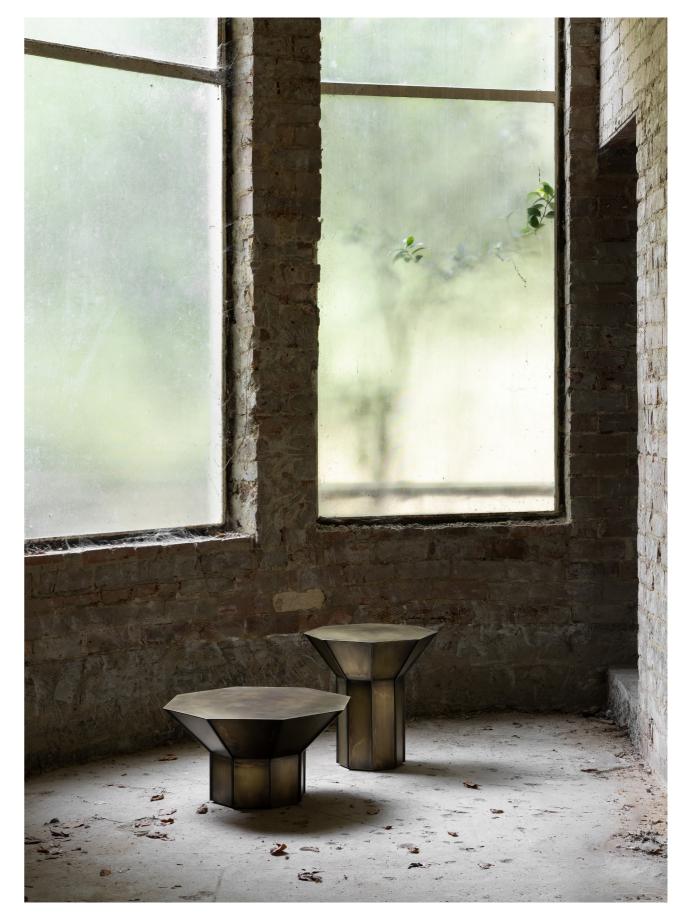

# FLARE

The Flare Collection is defined by materiality and geometric forms that allude to seemingly disparate yet ultimately compatible inspirations. Sculptural, each table comprises two octagonal forms – a base column and a flared upper section. A rich play of colour, texture, light and shadow emerges from individual planes to emphasis and contrast, depending on the choice of finish. Buttressed by metal fins, tables finished in Burnished Brass and Dark Wenge Veneer have a tonality and bold surface textures that command attention. Leather finishes and tones offer a softer yet nonetheless striking presence; Straw Marquetry appeals for its deft artistry.

### TALL SIDE TABLE

BURNISHED BRASS BRONZE FINS SHORT COFFEE TABLE

BURNISHED BRASS BRONZE FINS

### TALL SIDE TABLE

VERONA (VINTAGE) ITALIAN LEATHER AVAILABLE COLOURS Mimosa (pictured) Spinifex BRONZE FINS SHORT SIDE TABLE

VERONA (VINTAGE) ITALIAN LEATHER AVAILABLE COLOURS Mimosa Spinifex (pictured) BRONZE FINS TALL SIDE TABLE

| AVAILABLE FINISHES                             |  |
|------------------------------------------------|--|
| ELMO SOFT LEATHER                              |  |
| Latte (pictured)<br>Olive<br>Burgundy<br>Camel |  |
| BRONZE FINS                                    |  |

# ELMO SOFT LEATHER

- Latte Olive
- Burgundy
- Camel (pictured)

BRONZE FINS

### TALL SIDE TABLE

HAND DYED STRAW MARQUETRY AVAILABLE COLOURS Storm (pictured) Fog SHORT SIDE TABLE

HAND DYED STRAW MARQUETRY AVAILABLE COLOURS Storm (pictured) Fog

TALL SIDE TABLE

VENEER Dark Wenge BRONZE FINS Please visit articolostudios.com for finish references by collection.

# **VENEER** Dark Wenge

BRONZE FINS

### TALL SIDE TABLE TRAY

SHORT SIDE TABLE TRAY

VENEER Dark Wenge BRONZE FINS

VENEER Dark Wenge BRONZE FINS