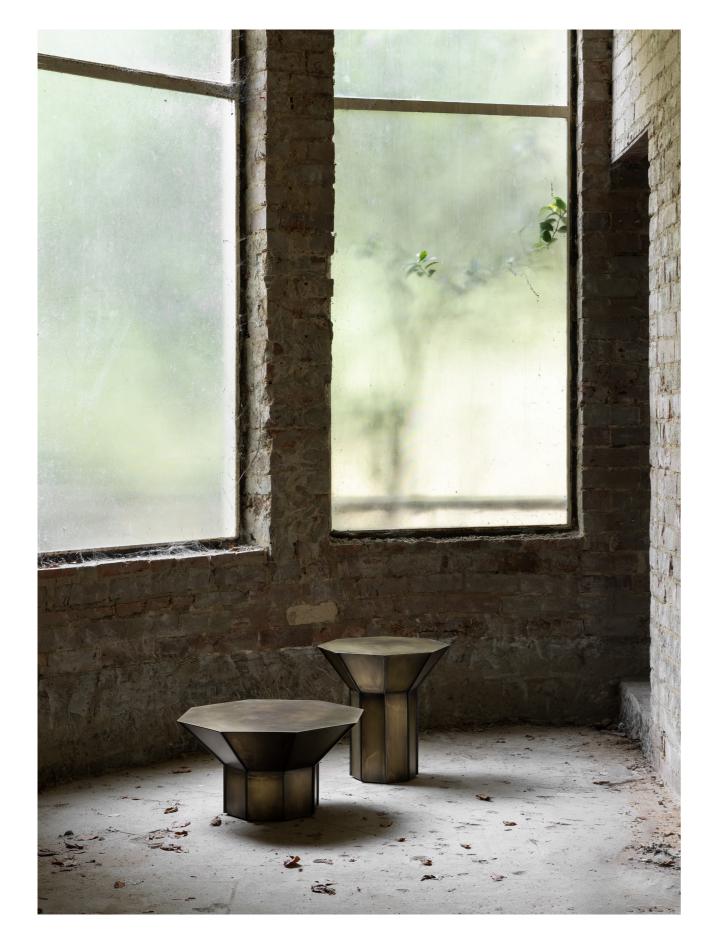

# FLARE

The Flare Collection is defined by materiality and geometric forms that allude to seemingly disparate yet ultimately compatible inspirations. Sculptural, each table comprises two octagonal forms – a base column and a flared upper section. A rich play of colour, texture, light and shadow emerges from individual planes to emphasis and contrast, depending on the choice of finish. Buttressed by metal fins, tables finished in Burnished Brass and Dark Wenge Veneer have a tonality and bold surface textures that command attention. Leather finishes and tones offer a softer yet nonetheless striking presence; Straw Marquetry appeals for its deft artistry.

### TALL SIDE TABLE

BURNISHED BRASS BRONZE FINS SHORT COFFEE TABLE

BURNISHED BRASS BRONZE FINS