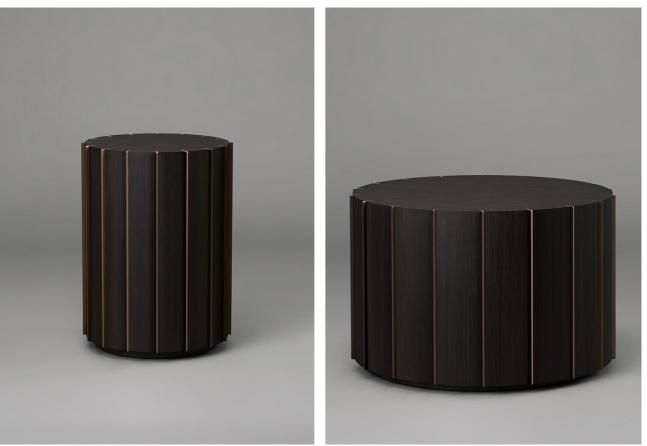

# FIN

An exercise in robust minimalism balanced by fine detailing. Italian timber veneer cylinders of two sizes make for streamlined functionality; slender vertical fins spaced evenly introduce refined visual and textural detail and guide the eye to the surface, where they extend just beyond the rim.

TALL SIDE TABLE

AVAILABLE FINISHES VENEER Dark Wenge FIN DETAIL Bronze SHORT SIDE TABLE

AVAILABLE FINISHES VENEER Dark Wenge FIN DETAIL Bronze