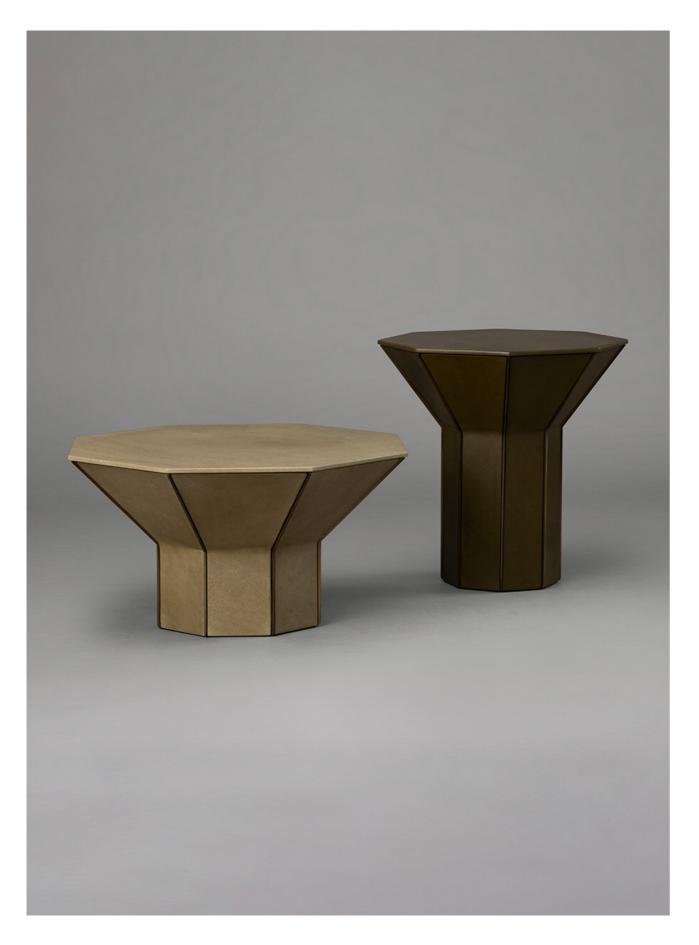

# FLARE

The Flare Collection is defined by materiality and geometric forms that allude to seemingly disparate yet ultimately compatible inspirations. Sculptural, each table comprises two octagonal forms – a base column and a flared upper section. A rich play of colour, texture, light and shadow emerges from individual planes to emphasis and contrast, depending on the choice of finish. Buttressed by metal fins, tables finished in Burnished Brass and Dark Wenge Veneer have a tonality and bold surface textures that command attention. Leather finishes and tones offer a softer yet nonetheless striking presence; Straw Marquetry appeals for its deft artistry.

### TALL SIDE TABLE

BURNISHED BRASS BRONZE FINS SHORT COFFEE TABLE

BURNISHED BRASS BRONZE FINS