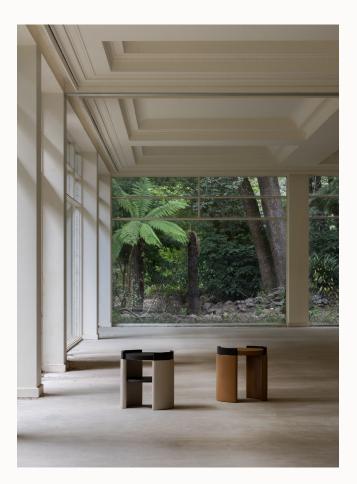

# SLIP

The Slip Collection is distinguished by comforting, simple forms rendered with the utmost sophistication. Each table is a solid cylinder of emphatically clean lines, with a pleasing asymmetry and hints of a mysterious, idiosyncratic character effected by the slight diagonal cantilever of the upper section, which partially reveals an underlying bronze disc. Leather finishes, available in earth and autumn tones, grant a soft texture and evince a palpable warmth. With a firmer but equally appealing tactility, the Dark Wenge Veneer edition evokes a sense of sturdiness and resilience. As leather, timber and bronze age, palette and patina respectively will develop nuances that vary appealingly from one piece to another.

SIDE TABLE

### AVAILABLE FINISHES ELMO SOFT LEATHER

Latte (pictured left) Olive (pictured above) Burgundy Camel

VENEER

Dark Wenge (pictured left)

TRAY

**VENEER** Dark Wenge