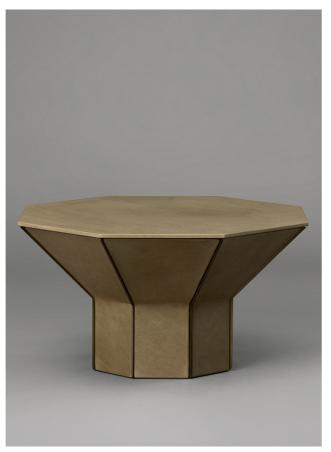

# FLARE

The Flare Collection is defined by materiality and geometric forms that allude to seemingly disparate yet ultimately compatible inspirations. Sculptural, each table comprises two octagonal forms – a base column and a flared upper section. A rich play of colour, texture, light and shadow emerges from individual planes to emphasis and contrast, depending on the choice of finish. Buttressed by metal fins, tables finished in Burnished Brass and Dark Wenge Veneer have a tonality and bold surface textures that command attention. Leather finishes and tones offer a softer yet nonetheless striking presence; Straw Marquetry appeals for its deft artistry.

### TALL SIDE TABLE

BURNISHED BRASS BRONZE FINS SHORT COFFEE TABLE

BURNISHED BRASS BRONZE FINS