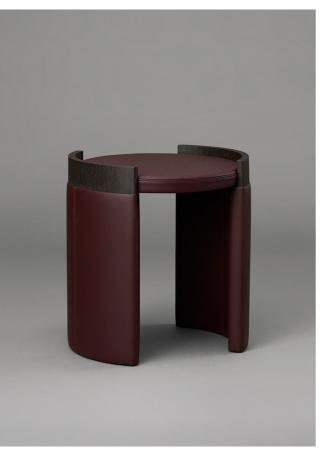

# CUFF

Echoing mid-century modernism, the Cuff Collection employs hollow cylinders as the foundation for pragmatic variations on a theme – a low-set coffee table with a generously broad circumference, complemented by taller, narrower side and bedside tables. A Dark Wenge Veneer tray is available as a conveniently portable, protective accessory for leatherfinished pieces; the collection also includes a second shelf for side and bedside tables.

### AVAILABLE FINISHES ELMO SOFT LEATHER Latte Olive Burgundy (pictured) Camel

VENEER TOP & DETAIL Dark Wenge SIDE TABLE WITH VENEER CUFFS & SHELF

AVAILABLE FINISHES ELMO SOFT LEATHER Latte (pictured) Olive Burgundy Camel VENEER DETAIL