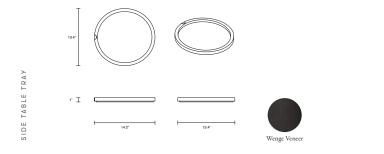

asymmetry and hints of a mysterious, idiosyncratic character effected by the slight diagonal cantilever of the upper section, which partially reveals an underlying bronze disc. Leather finishes, available in earth and autumn tones, grant a soft texture and evince a palpable warmth. With a firmer but equally appealing tactility, the Dark Wenge Veneer edition evokes a sense of sturdiness and resilience. As leather, timber and bronze age, palette and patina respectively will develop nuances that vary appealingly from one piece to another.

FINISHES

Elmo Soft Leather with Bronze Discs Veneer with Bronze Discs

LEAD TIME

8 - 10 weeks

CARE & MAINTENANCE

Refer to Materials & Care Guide on website resources page

# SLIP COLLECTION

## FURNITURE

SIDE TABLES



#### STOOLS



### ACCESSORIES



#### FINISHES