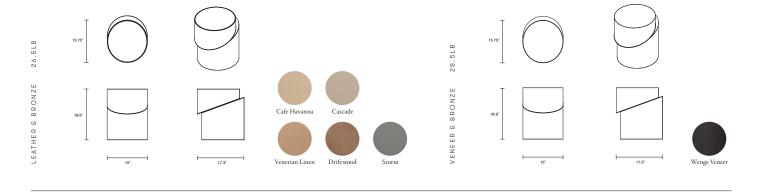

cally clean lines, with a pleasing asymmetry and hints of a mysterious, idiosyncratic character effected by the slight diagonal cantilever of the upper section, which partially reveals an underlying bronze disc. Leather finishes, available in earth and autumn tones, grant a soft texture and evince a palpable warmth. With a firmer but equally appealing tactility, the Dark Wenge Veneer edition evokes a sense of sturdiness and resilience. As leather, timber and bronze age, palette and patina respectively will develop nuances that vary appealingly from one piece to another.

FINISHES

Elmo Soft Leather with Bronze Discs Veneer with Bronze Discs

LEAD TIME

8 - 10 weeks

CARE & MAINTENANCE

Refer to Materials & Care Guide on website resources page

# SLIP COLLECTION

## FURNITURE

SIDE TABLES



#### STOOLS



### ACCESSORIES



#### FINISHES