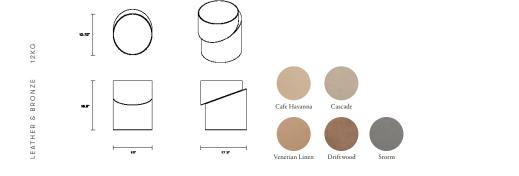

es, with a pleasing asymmetry and hints of a mysterious, idiosyncratic character effected by the slight diagonal cantilever of the upper section, which partially reveals an underlying bronze disc. Leather finishes, available in earth and autumn tones, grant a soft texture and evince a palpable warmth. With a firmer but equally appealing tactility, the Dark Wenge Veneer edition evokes a sense of sturdiness and resilience. As leather, timber and bronze age, palette and patina respectively will develop nuances that vary appealingly from one piece to another.

FINISHES

Elmo Soft Leather with Bronze Discs Veneer with Bronze Discs

LEAD TIME

8 - 10 weeks

CARE & MAINTENANCE

Refer to Materials & Care Guide on website resources page

# SLIP COLLECTION

## FURNITURE

SIDE TABLES



#### STOOLS



### ACCESSORIES



#### FINISHES