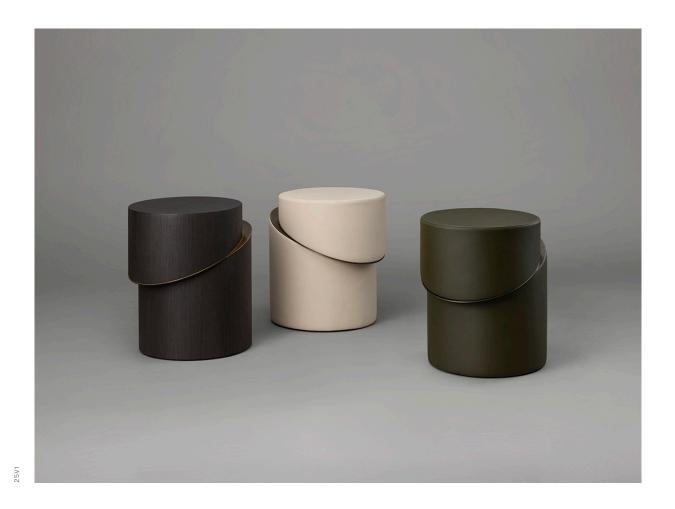

ABOUT SLIP

The Slip Collection is distinguished by comforting, simple forms rendered with the utmost sophistication. Each piece is a solid cylinder of emphatically clean lines, with a pleasing asymmetry and hints of a mysterious, idiosyncratic character effected by the slight diagonal cantilever of the upper section, which partially reveals an underlying bronze disc. Leather finishes, available in earth and autumn tones, grant a soft texture and evince a palpable warmth. With a firmer but equally appealing tactility, the Dark Wenge Veneer edition evokes a sense of sturdiness and resilience. As leather, timber and bronze age, palette and patina respectively will develop nuances that vary appealingly from one piece to another.