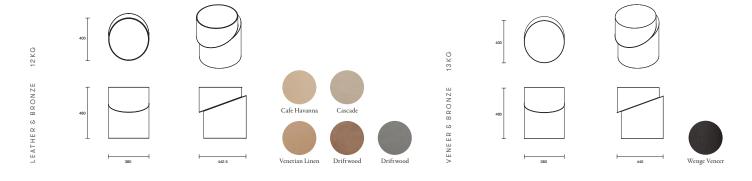

### FINISHES

Elmo Soft Leather with Bronze Discs Veneer with Bronze Discs

LEAD TIME

8 - 10 weeks

CARE & MAINTENANCE

Refer to Materials & Care Guide on website resources page

### FURNITURE

SIDE TABLES

#### FINISHES