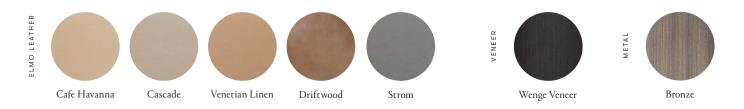

### FINISHES

Elmo Soft Leather with Bronze Discs Veneer with Bronze Discs

LEAD TIME

8 - 10 weeks

CARE & MAINTENANCE

Refer to Materials & Care Guide on website resources page