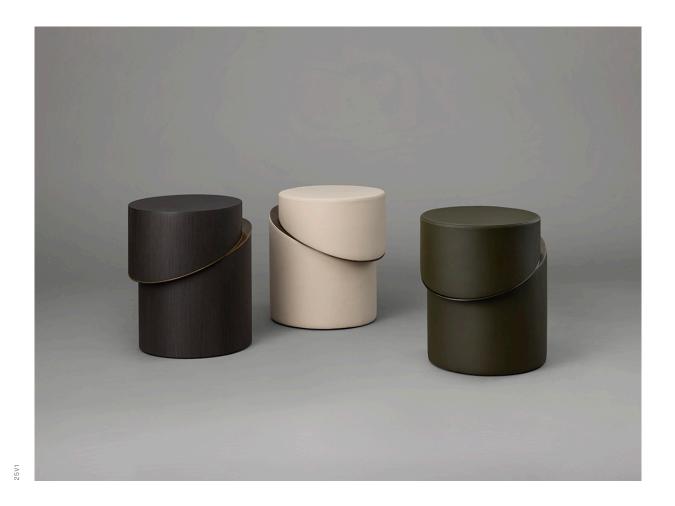

ABOUT SLIP

The Slip Collection is distinguished by comforting, simple forms rendered with the utmost sophistication. Each piece is a solid cylinder of emphatically clean lines, with a pleasing asymmetry and hints of a mysterious, idiosyncratic character effected by the slight diagonal cantilever of the upper section, which partially reveals an underlying bronze disc. Leather finishes, available in earth and autumn tones, grant a soft texture and evince a palpable warmth. With a firmer but equally appealing tactility, the Dark Wenge Veneer edition evokes a sense of sturdiness and resilience. As leather, timber and bronze age, palette and patina respectively will develop nuances that vary appealingly from one piece to another.

# SLIP COLLECTION

#### STOOLS