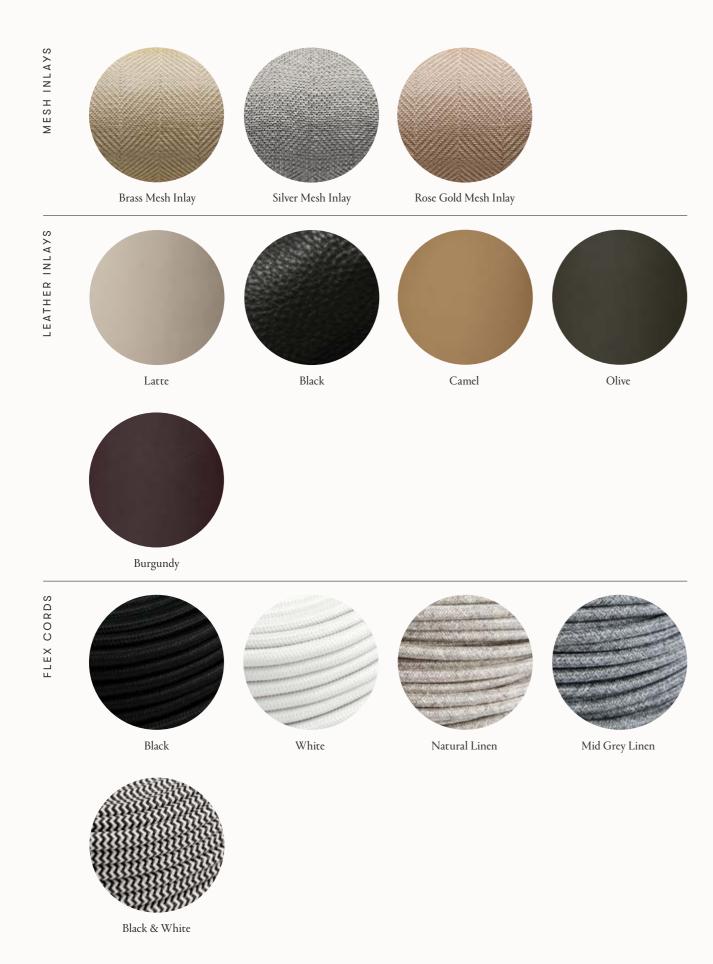

#### LEATHER

Dust gently with a soft rag or duster.

Do not use commercial cleaning agents.

#### MESH

Dust gently with a soft rag or duster.

Do not use commercial cleaning agents.