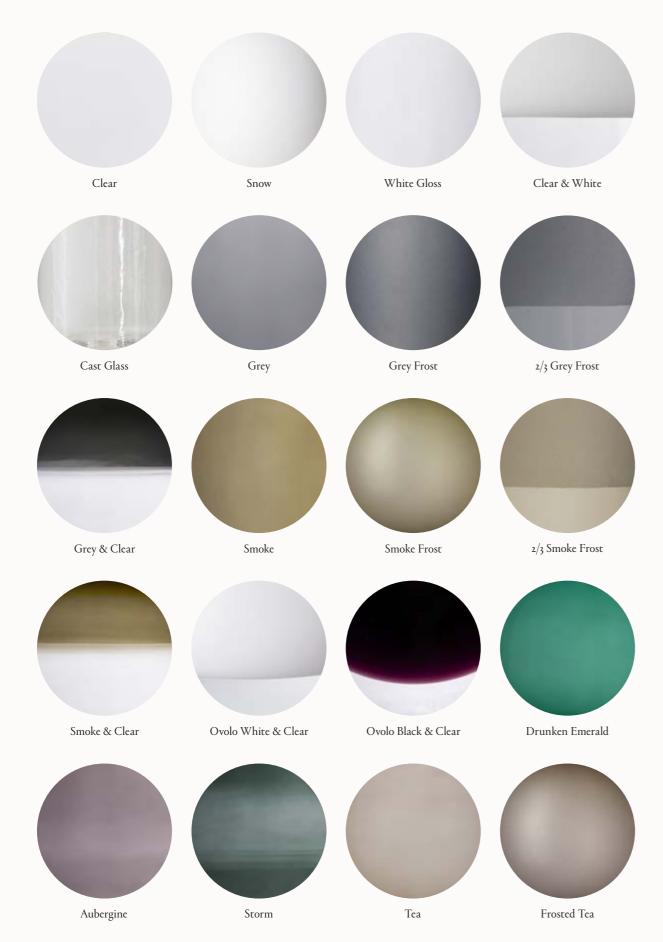

# METAL FINISHES

# METAL PLATED FINISHES

# POWDER COATED FINISHES

# ANODISED FINISHES

Regular use of a clean, damp cotton rag or microfiber cloth can be used to remove any dirt or dust on the surface.

If located in a marine environment, the fixture should be regularly wiped clean with a warm damp rag to avoid build-up of salt spray on the surface. Build-up of salt sediment and debris is detrimental to the finish.

# OTHER FINISHES