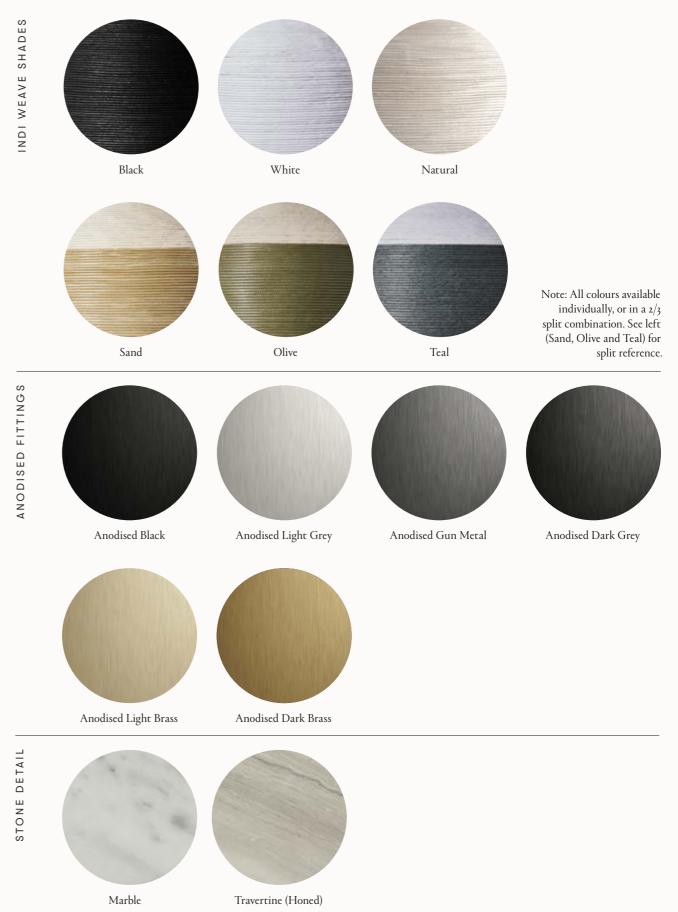

# ANODISED FINISHES

Regular use of a clean, damp cotton rag or microfiber cloth can be used to remove any dirt or dust on the surface.

If located in a marine environment, the fixture should be regularly wiped clean with a warm damp rag to avoid build-up of salt spray on the surface. Build-up of salt sediment and debris is detrimental to the finish.

Do not use solvents, abrasive cleaners or scourers on any Articolo products.

Never spray a high-pressure hose onto the fixture.

For 'stubborn' stains or build up, please contact Articolo.

#### INDI WEAVE

Dust gently with a soft rag or duster.

Do not use commercial cleaning agents.

Ensure lights are turned off prior to cleaning or maintenance.