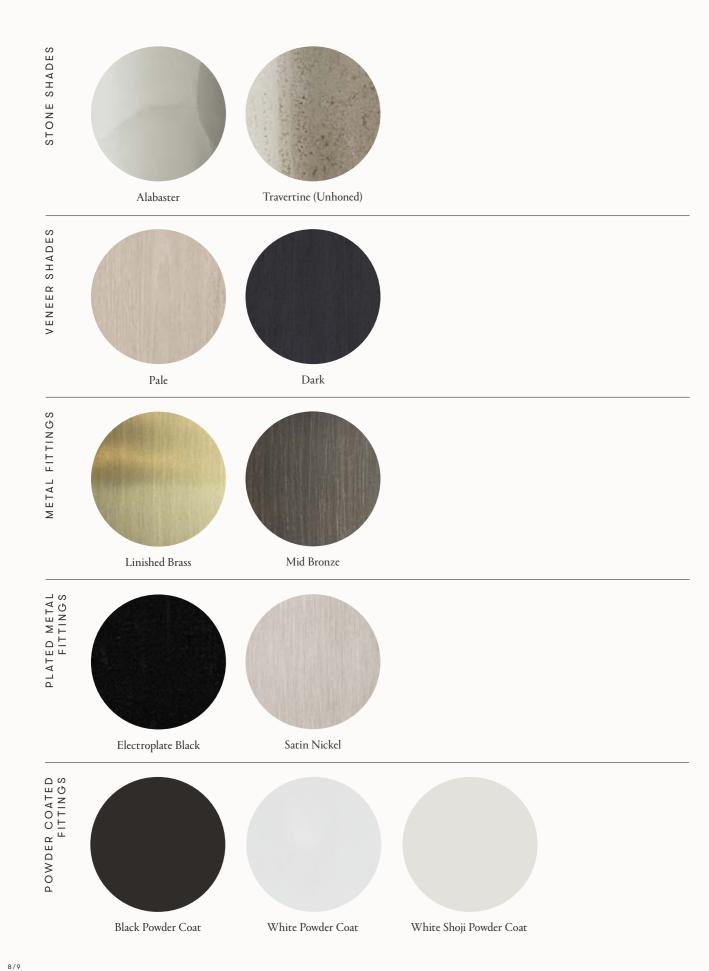

# LINISHED BRASS WITH ELECTROPHORETIC CLEARCOAT

Gently clean any marks or blemishes with a warm damp soft cloth as required, ensure surface is dried completely.

Do not use solvents, abrasive cleaners or scourers on any Articolo products as this may affect the thickness of the coating over time.

#### MID BRONZE

Annually or as required, apply non abrasive wax (Renaissance wax) to the surface, wipe clean with a soft cloth.

Apply after installation & annually or as required. Do not use solvents, abrasive cleaners or scourers on any Articolo products as this may affect the thickness of the coating over time.

# ELECTROPLATE BLACK & SATIN NICKEL

Gently clean any marks or blemishes with a warm damp soft cloth as required, ensure surface is dried completely.

Do not use solvents, abrasive cleaners or scourers on any Articolo products as this may affect the thickness of the coating over time.

# BLACK ACE, GRAPHITE & WHITE

Gently clean any marks or blemishes with a warm damp soft cloth as required, ensure surface is dried completely.

Do not use solvents, abrasive cleaners or scourers on any electroplated Articolo products as this may affect the thickness of the coating over time.

#### STONE

Gently clean any marks or blemishes with a warm damp soft cloth as required, ensure surface is dried completely.

# VENEER

Dust gently with a soft rag or duster. Or, gently use a warm damp soft cloth as required, ensure surface is dried completely. Do not use commercial cleaning agents.