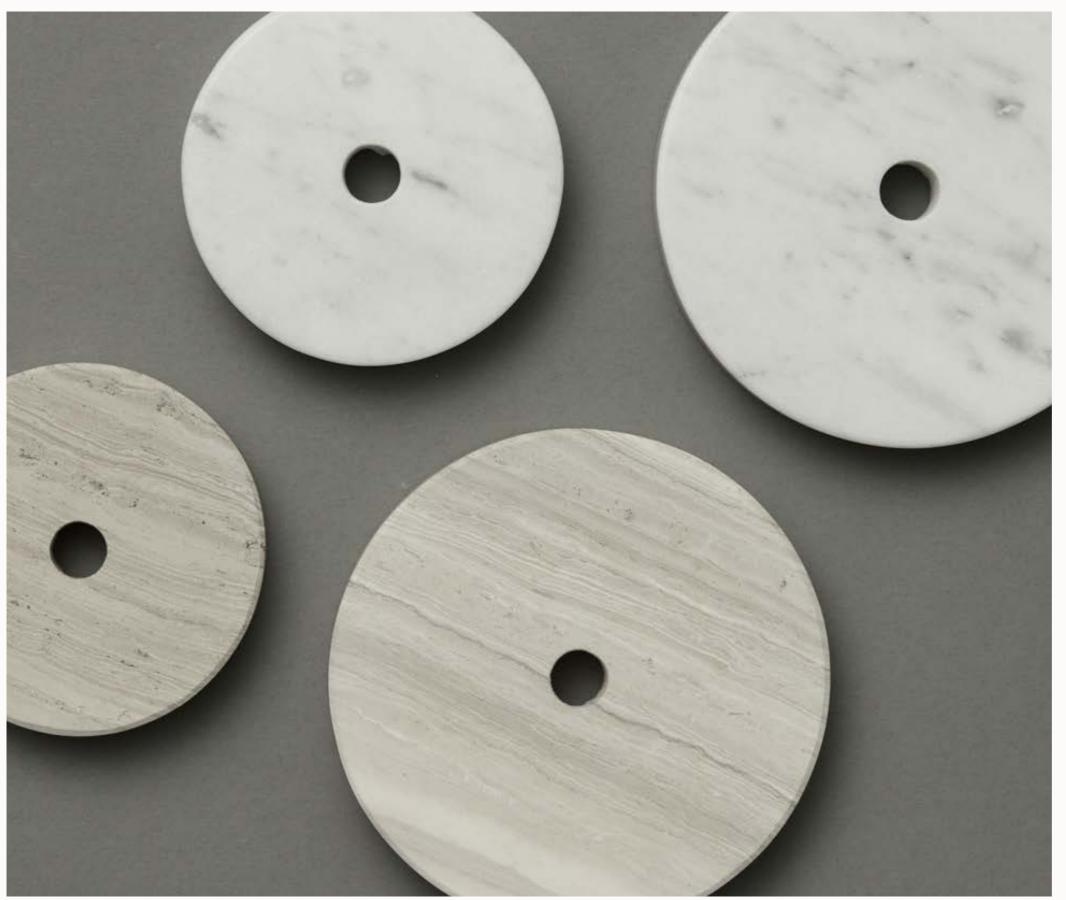

#### STONE

Gently clean any marks or blemishes with a warm damp soft cloth as required, ensure surface is dried completely.