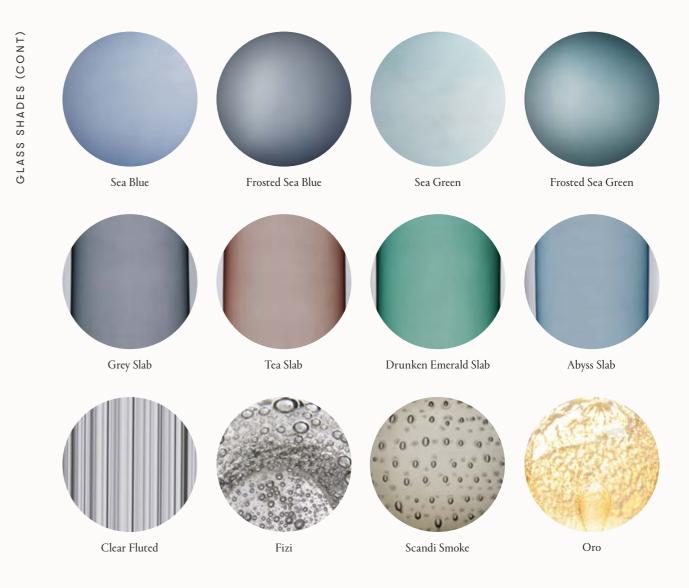

#### GLASS

For clear glass and coloured glass, wipe gently with a soft, clean cloth moistened with warm water; 'Isocol' rubbing alcohol may alternatively be used.

For frosted or etched glass, dust gently with a duster or soft rag. Do not scrub frosted glass. Removable shades can be washed carefully in warm to hot water in the sink with minimal cleaning solution.