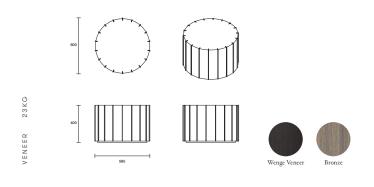

## FIN COLLECTION TABLES



#### ABOUT FIN

An exercise in robust minimalism balanced by fine detailing. Italian timber veneer cylinders of two sizes make for streamlined functionality; slender vertical fins spaced evenly introduce refined visual and textural detail and guide the eye to the surface, where they extend just beyond the rim. The colour palette is one of simple, well-judged contrasts between light and dark – dramatically, where the fins are set against Dark Veneer; and gently, where they span Bronze.

FINISHES Wenge Veneer with Bronze Fins LEAD TIME 8 - 10 weeks

CARE & MAINTENANCE Refer to Materials & Care Guide on website resources page

# ARTÌCOLO

## FIN COLLECTION TABLES

TALL SIDE TABLE



SHORT SIDE TABLE



### FINISHES