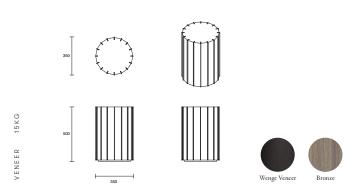

## FIN COLLECTION TABLES



#### ABOUT FIN

An exercise in robust minimalism balanced by fine detailing. Italian timber veneer cylinders of two sizes make for streamlined functionality; slender vertical fins spaced evenly introduce refined visual and textural detail and guide the eye to the surface, where they extend just beyond the rim. The colour palette is one of simple, well-judged contrasts between light and dark – dramatically, where the fins are set against Dark Veneer; and gently, where they span Bronze.

FINISHES Wenge Veneer with Bronze Fins LEAD TIME 8 - 10 weeks

CARE & MAINTENANCE Refer to Materials & Care Guide on website resources page

# ARTÌCOLO

## FIN COLLECTION TABLES

TALL SIDE TABLE



SHORT SIDE TABLE



### FINISHES