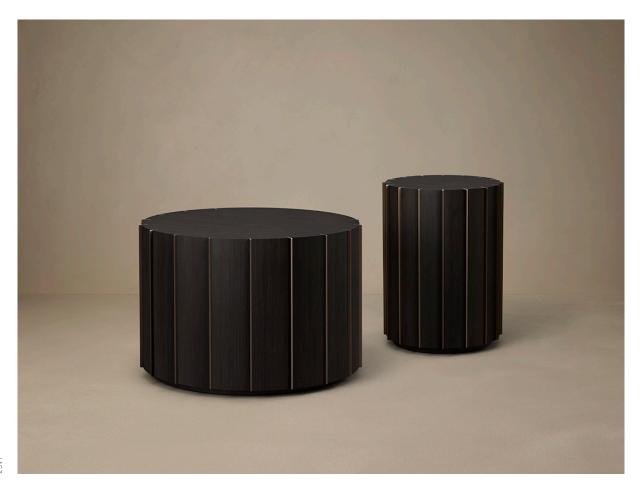

#### ABOUT FIN

An exercise in robust minimalism balanced by fine detailing. Italian timber veneer cylinders of two sizes make for streamlined functionality; slender vertical fins spaced evenly introduce refined visual and textural detail and guide the eye to the surface, where they extend just beyond the rim. The colour palette is one of simple, well-judged contrasts between light and dark – dramatically, where the fins are set against Dark Veneer; and gently, where they span Bronze.

## FIN COLLECTION TABLES

TALL SIDE TABLE

SHORT SIDE TABLE