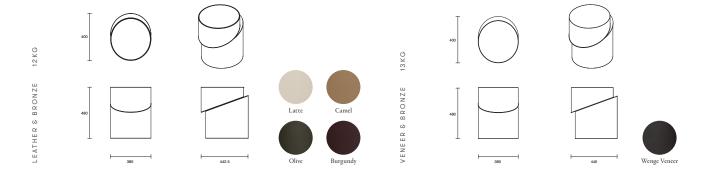

## FINISHES

Elmo Soft Leather with Bronze Discs Veneer with Bronze Discs

LEAD TIME

8 - 10 weeks

CARE & MAINTENANCE

Refer to Materials & Care Guide on website resources page

## FINISHES