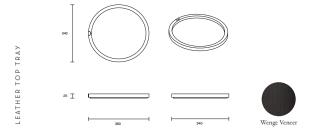

f emphatically clean lines, with a pleasing asymmetry and hints of a mysterious, idiosyncratic character effected by the slight diagonal cantilever of the upper section, which partially reveals an underlying bronze disc. Leather finishes, available in earth and autumn tones, grant a soft texture and evince a palpable warmth. With a firmer but equally appealing tactility, the Dark Wenge Veneer edition evokes a sense of sturdiness and resilience. As leather, timber and bronze age, palette and patina respectively will develop nuances that vary appealingly from one piece to another.

## FINISHES

Elmo Soft Leather with Bronze Discs Veneer with Bronze Discs

LEAD TIME

8 - 10 weeks

CARE & MAINTENANCE

Refer to Materials & Care Guide on website resources page

## SIDE TABLES



## ACCESSORIES



## FINISHES