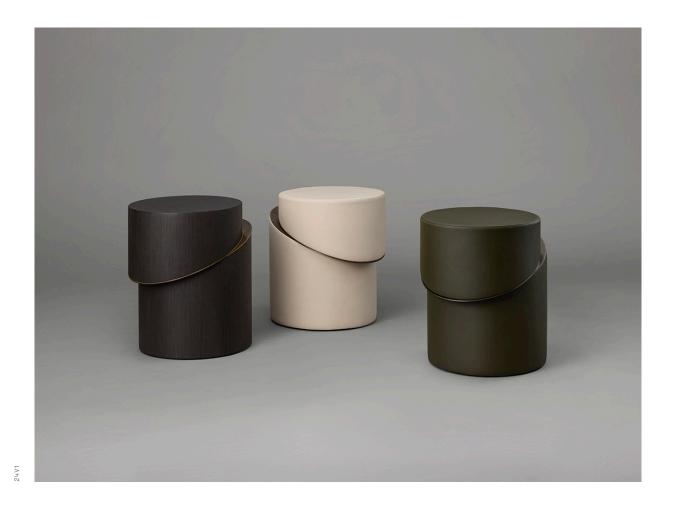

ABOUT SLIP

The Slip Collection is distinguished by comforting, simple forms rendered with the utmost sophistication. Each table is a solid cylinder of emphatically clean lines, with a pleasing asymmetry and hints of a mysterious, idiosyncratic character effected by the slight diagonal cantilever of the upper section, which partially reveals an underlying bronze disc. Leather finishes, available in earth and autumn tones, grant a soft texture and evince a palpable warmth. With a firmer but equally appealing tactility, the Dark Wenge Veneer edition evokes a sense of sturdiness and resilience. As leather, timber and bronze age, palette and patina respectively will develop nuances that vary appealingly from one piece to another.

## SIDE TABLES