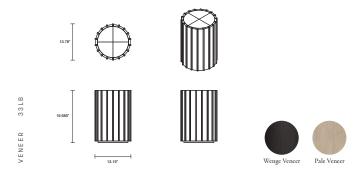

FINISHES

Wenge Veneer with Pale Veneer Fins

LEAD TIME

8 - 10 weeks

CARE & MAINTENANCE

Refer to Materials & Care Guide on website resources page

## TABLES

TALL SIDE TABLE

SHORT SIDE TABLE

FINISHES