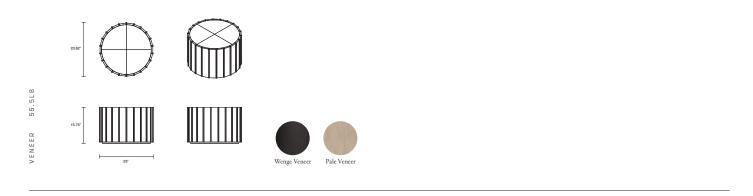

FINISHES

Wenge Veneer with Pale Veneer Fins

LEAD TIME

8 - 10 weeks

CARE & MAINTENANCE

Refer to Materials & Care Guide on website resources page

## TABLES

TALL SIDE TABLE

SHORT SIDE TABLE

FINISHES