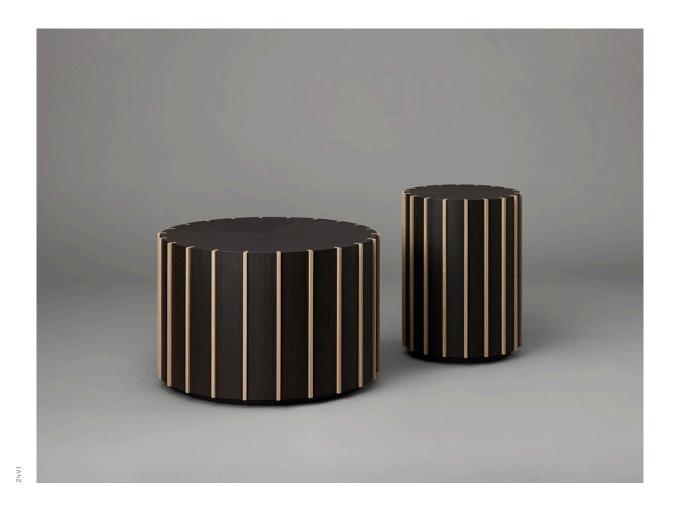

ABOUT FIN

An exercise in robust minimalism balanced by fine detailing. Italian timber veneer cylinders of two sizes make for streamlined functionality; slender vertical fins spaced evenly introduce refined visual and textural detail and guide the eye to the surface, where they extend just beyond the rim. The colour palette is one of simple, well-judged contrasts between light and dark – dramatically, where the fins are set against Dark Veneer; and gently, where they span Pale Veneer.

## TABLES

TALL SIDE TABLE

SHORT SIDE TABLE

FINISHES