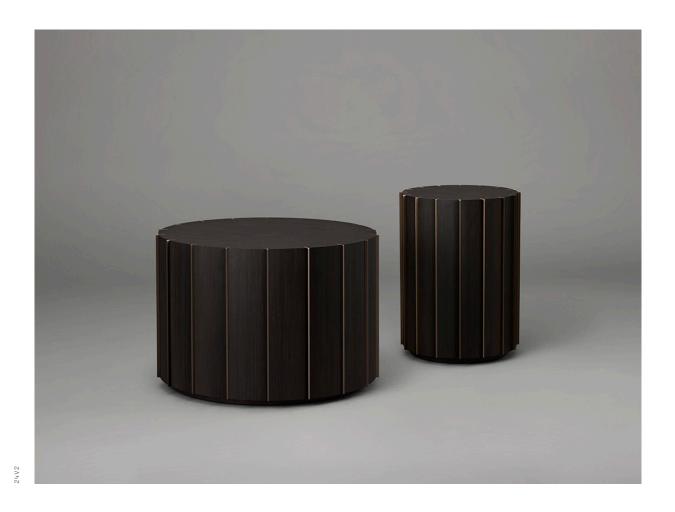

ABOUT FIN

An exercise in robust minimalism balanced by fine detailing. Italian timber veneer cylinders of two sizes make for streamlined functionality; slender vertical fins spaced evenly introduce refined visual and textural detail and guide the eye to the surface, where they extend just beyond the rim. The colour palette is one of simple, well-judged contrasts between light and dark – dramatically, where the fins are set against Dark Veneer; and gently, where they span Bronze.

## TABLES

#### TALL SIDE TABLE

### SHORT SIDE TABLE