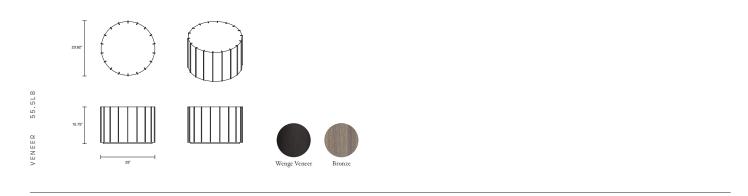

### SHORT SIDE TABLE

### FINISHES

FINISHES

Wenge Veneer with Bronze Fins

LEAD TIME

8 - 10 weeks

CARE & MAINTENANCE

Refer to Materials & Care Guide on website resources page