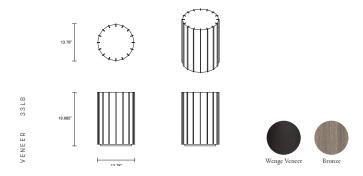

#### TALL SIDE TABLE

### FINISHES

FINISHES

Wenge Veneer with Bronze Fins

LEAD TIME

8 - 10 weeks

CARE & MAINTENANCE

Refer to Materials & Care Guide on website resources page