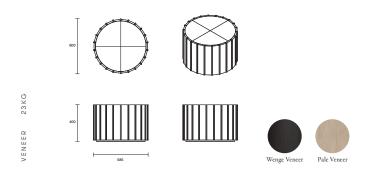

## FIN COLLECTION TABLES



#### ABOUT FIN

An exercise in robust minimalism balanced by fine detailing. Italian timber veneer cylinders of two sizes make for streamlined functionality; slender vertical fins spaced evenly introduce refined visual and textural detail and guide the eye to the surface, where they extend just beyond the rim. The colour palette is one of simple, well-judged contrasts between light and dark – dramatically, where the fins are set against Dark Veneer; and gently, where they span Pale Veneer.

FINISHES Wenge Veneer with Pale Veneer Fins LEAD TIME 8 - 10 weeks

CARE & MAINTENANCE Refer to Materials & Care Guide on website resources page

# ARTÌCOLO

## FIN COLLECTION TABLES

TALL SIDE TABLE



SHORT SIDE TABLE



### FINISHES