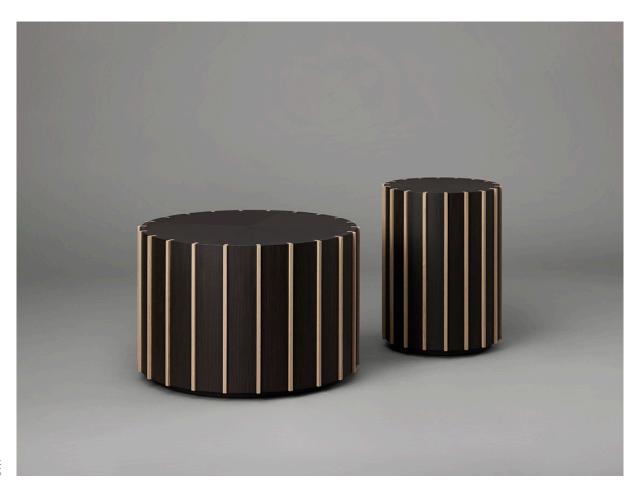

#### ABOUT FIN

An exercise in robust minimalism balanced by fine detailing. Italian timber veneer cylinders of two sizes make for streamlined functionality; slender vertical fins spaced evenly introduce refined visual and textural detail and guide the eye to the surface, where they extend just beyond the rim. The colour palette is one of simple, well-judged contrasts between light and dark – dramatically, where the fins are set against Dark Veneer; and gently, where they span Pale Veneer.

## FIN COLLECTION TABLES

TALL SIDE TABLE

SHORT SIDE TABLE