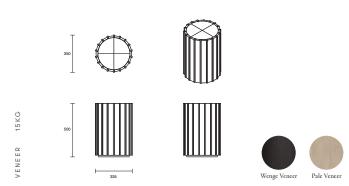

## FIN COLLECTION TABLES



#### ABOUT FIN

An exercise in robust minimalism balanced by fine detailing. Italian timber veneer cylinders of two sizes make for streamlined functionality; slender vertical fins spaced evenly introduce refined visual and textural detail and guide the eye to the surface, where they extend just beyond the rim. The colour palette is one of simple, well-judged contrasts between light and dark – dramatically, where the fins are set against Dark Veneer; and gently, where they span Pale Veneer.

FINISHES Wenge Veneer with Pale Veneer Fins LEAD TIME 8 - 10 weeks

CARE & MAINTENANCE Refer to Materials & Care Guide on website resources page

# ARTÌCOLO

## FIN COLLECTION TABLES

TALL SIDE TABLE



SHORT SIDE TABLE



### FINISHES