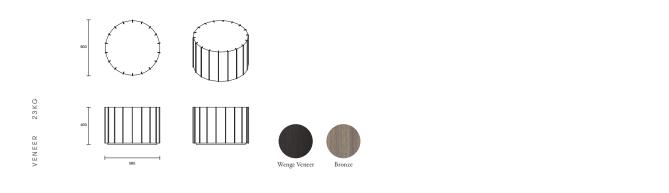

ABOUT FIN

An exercise in robust minimalism balanced by fine detailing. Italian timber veneer cylinders of two sizes make for streamlined functionality; slender vertical fins spaced evenly introduce refined visual and textural detail and guide the eye to the surface, where they extend just beyond the rim. The colour palette is one of simple, well-judged contrasts between light and dark – dramatically, where the fins are set against Dark Veneer; and gently, where they span Bronze.

## TABLES