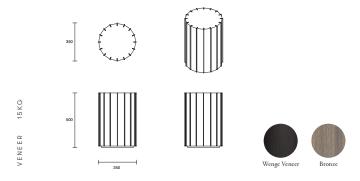

ABOUT FIN

An exercise in robust minimalism balanced by fine detailing. Italian timber veneer cylinders of two sizes make for streamlined functionality; slender vertical fins spaced evenly introduce refined visual and textural detail and guide the eye to the surface, where they extend just beyond the rim. The colour palette is one of simple, well-judged contrasts between light and dark – dramatically, where the fins are set against Dark Veneer; and gently, where they span Bronze.

## SHORT SIDE TABLE

FINISHES

Wenge Veneer with Bronze Fins

LEAD TIME

8 - 10 weeks

CARE & MAINTENANCE

Refer to Materials & Care Guide on website resources page