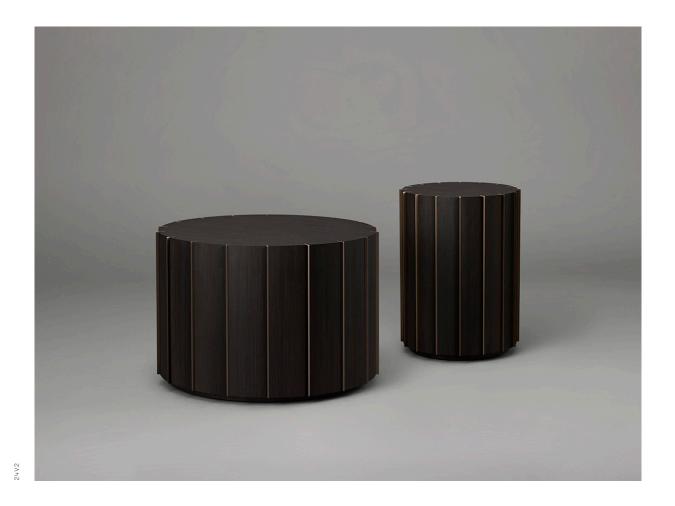

ABOUT FIN

An exercise in robust minimalism balanced by fine detailing. Italian timber veneer cylinders of two sizes make for streamlined functionality; slender vertical fins spaced evenly introduce refined visual and textural detail and guide the eye to the surface, where they extend just beyond the rim. The colour palette is one of simple, well-judged contrasts between light and dark – dramatically, where the fins are set against Dark Veneer; and gently, where they span Bronze.

## FIN COLLECTION

## TABLES

## SHORT SIDE TABLE