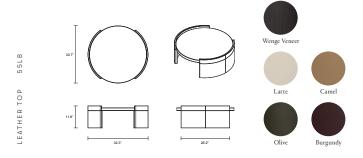

y taller, narrower side and bedside tables. All achieve elegance not only through their materiality and colour palette, but also in harmonies of positive and negative space. Two wide legs emphasise curvature and culminate in a rim that partially hedges the surface to form a modest enclosure. Each table is available in Dark Wenge Veneer and in Leather finishes of warm neutral and earthy tones. A Dark Wenge Veneer tray is available as a conveniently portable, protective accessory for leather-finished pieces; the collection also includes a second shelf for side and bedside tables.

FINISHES

Elmo Soft Leather with Wenge Veneer

LEAD TIME

8 - 10 weeks

CARE & MAINTENANCE

Refer to Materials & Care Guide on website resources page

# CUFF COLLECTION TABLES

### SIDE TABLES



### COFFEE TABLE



## ACCESSORIES



### FINISHES