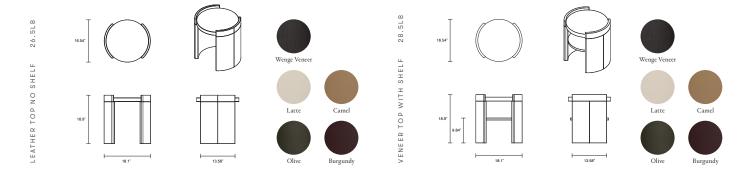

ence, complemented by taller, narrower side and bedside tables. All achieve elegance not only through their materiality and colour palette, but also in harmonies of positive and negative space. Two wide legs emphasise curvature and culminate in a rim that partially hedges the surface to form a modest enclosure. Each table is available in Dark Wenge Veneer and in Leather finishes of warm neutral and earthy tones. A Dark Wenge Veneer tray is available as a conveniently portable, protective accessory for leather-finished pieces; the collection also includes a second shelf for side and bedside tables.

FINISHES

Elmo Soft Leather with Wenge Veneer

LEAD TIME

8 - 10 weeks

CARE & MAINTENANCE

Refer to Materials & Care Guide on website resources page

# CUFF COLLECTION TABLES

### SIDE TABLES



### COFFEE TABLE



## ACCESSORIES



### FINISHES