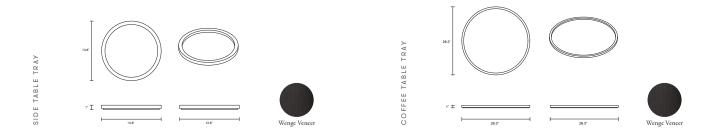

## ACCESSORIES

ABOUT CUFF

Echoing mid-century modernism, the Cuff Collection employs hollow cylinders as the foundation for pragmatic variations on a theme – a low-set coffee table with a generously broad circumference, complemented by taller, narrower side and bedside tables. All achieve elegance not only through their materiality and colour palette, but also in harmonies of positive and negative space. Two wide legs emphasise curvature and culminate in a rim that partially hedges the surface to form a modest enclosure. Each table is available in Dark Wenge Veneer and in Leather finishes of warm neutral and earthy tones. A Dark Wenge Veneer tray is available as a conveniently portable, protective accessory for leather-finished pieces; the collection also includes a second shelf for side and bedside tables.