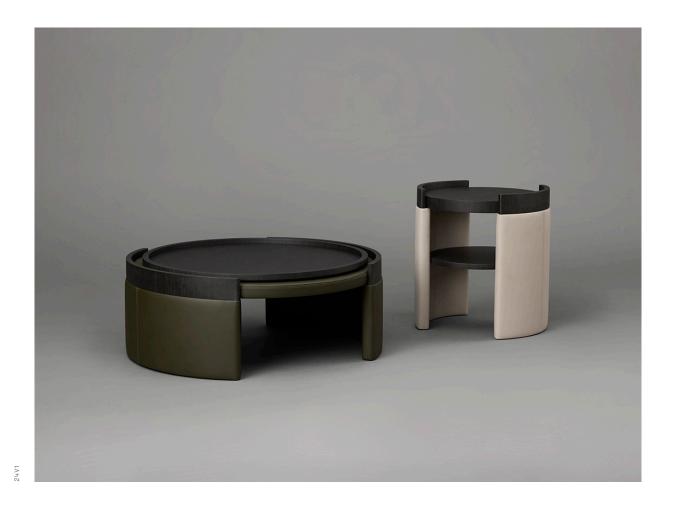

ABOUT CUFF

Echoing mid-century modernism, the Cuff Collection employs hollow cylinders as the foundation for pragmatic variations on a theme – a low-set coffee table with a generously broad circumference, complemented by taller, narrower side and bedside tables. All achieve elegance not only through their materiality and colour palette, but also in harmonies of positive and negative space. Two wide legs emphasise curvature and culminate in a rim that partially hedges the surface to form a modest enclosure. Each table is available in Dark Wenge Veneer and in Leather finishes of warm neutral and earthy tones. A Dark Wenge Veneer tray is available as a conveniently portable, protective accessory for leather-finished pieces; the collection also includes a second shelf for side and bedside tables.

# CUFF COLLECTION TABLES