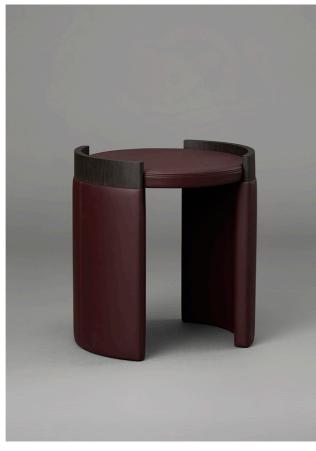

### SIDE TABLE WITH LEATHER TOP & VENEER CUFFS

SIDE TABLE WITH LEATHER TOP & VENEER CUFFS

AVAILABLE FINISHES
ELMO SOFT LEATHER

Latte Olive Burgundy Camel (pictured)

VENEER TOP & DETAIL

Dark Wenge

AVAILABLE FINISHES
ELMO SOFT LEATHER

Latte
Olive
Burgundy (pictured)
Camel

VENEER TOP & DETAIL

Dark Wenge