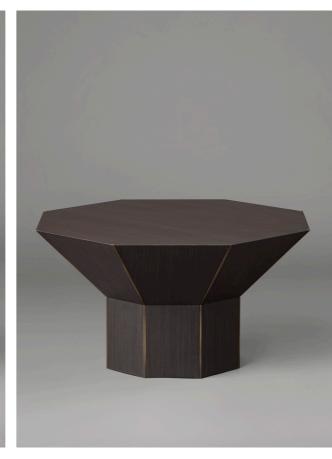

### COFFEE TABLE WITH LEATHER TOP

AVAILABLE FINISHES
ELMO SOFT LEATHER

Latte Olive

Burgundy (pictured)

Camel

VENEER DETAIL
Dark Wenge

LARGE TRAY

AVAILABLE FINISHES
VENEER
Dark Wenge