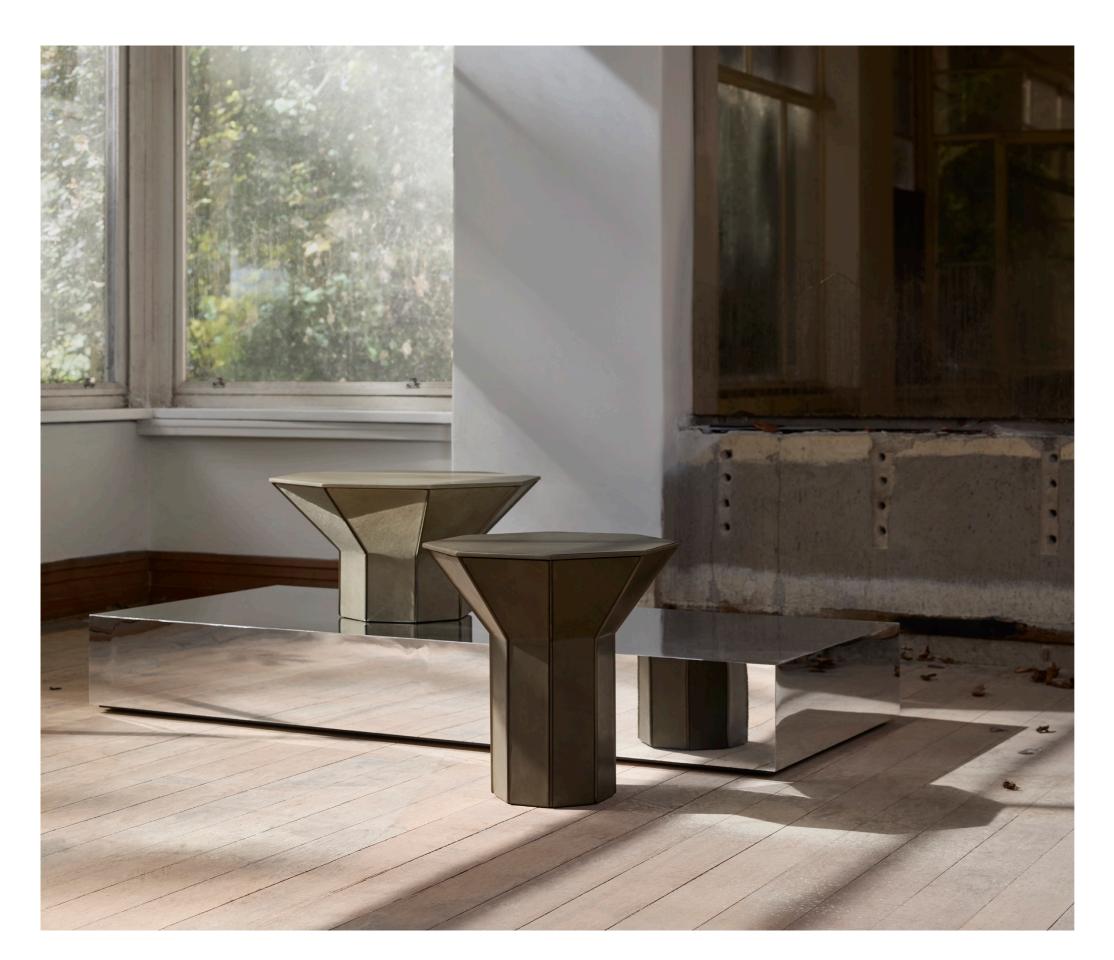

# FLARE

The Flare Collection is defined by materiality and geometric forms that allude to seemingly disparate yet ultimately compatible inspirations. Sculptural, each table comprises two octagonal forms – a base column and a flared upper section. A rich play of colour, texture, light and shadow emerges from individual planes to emphasis and contrast, depending on the choice of finish. Buttressed by metal fins, tables finished in Burnished Brass and Dark Wenge Veneer have a tonality and bold surface textures that command attention. Leather finishes and tones offer a softer yet nonetheless striking presence; Straw Marquetry appeals for its deft artistry.

TALL SIDE TABLE SHORT COFFEE TABLE

BURNISHED BRASS BRONZE FINS

TALL SIDE TABLE

VERONA (VINTAGE) ITALIAN LEATHER
AVAILABLE COLOURS
Mimosa (pictured)
Spinifex

BRONZE FINS

SHORT SIDE TABLE

VERONA (VINTAGE) ITALIAN LEATHER
AVAILABLE COLOURS
Mimosa
Spinifex (pictured)
BRONZE FINS

TALL SIDE TABLE

AVAILABLE FINISHES
ELMO SOFT LEATHER
Latte (pictured)
Olive
Burgundy
Camel
BRONZE FINS

SHORT SIDE TABLE

AVAILABLE FINISHES
ELMO SOFT LEATHER
Latte
Olive
Burgundy
Camel (pictured)

BRONZE FINS

TALL SIDE TABLE

HAND DYED STRAW MARQUETRY

AVAILABLE COLOURS

Storm (pictured)

Fog

SHORT SIDE TABLE

HAND DYED STRAW MARQUETRY
AVAILABLE COLOURS
Storm (pictured)
Fog

### TALL SIDE TABLE

VENEER

Dark Wenge

BRONZE FINS

### SHORT SIDE TABLE

VENEER

Dark Wenge

BRONZE FINS

TALL SIDE TABLE TRAY

SHORT SIDE TABLE TRAY

VENEER

Dark Wenge

BRONZE FINS

VENEER

Dark Wenge

BRONZE FINS