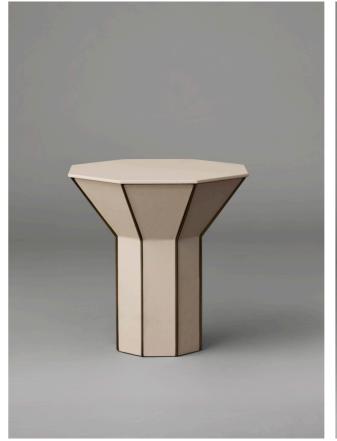

# FLARE

The Flare Collection is defined by materiality and geometric forms that allude to seemingly disparate yet ultimately compatible inspirations. Sculptural, each table comprises two octagonal forms – a base column and a flared upper section. A rich play of colour, texture, light and shadow emerges from individual planes to emphasis and contrast, depending on the choice of finish. Buttressed by metal fins, tables finished in Burnished Brass and Dark Wenge Veneer have a tonality and bold surface textures that command attention. Leather finishes and tones offer a softer yet nonetheless striking presence; Straw Marquetry appeals for its deft artistry.

TALL SIDE TABLE

AVAILABLE FINISHES
ELMO SOFT LEATHER
Latte (pictured)
Olive
Burgundy
Camel
BRONZE FINS

SHORT SIDE TABLE

AVAILABLE FINISHES
ELMO SOFT LEATHER
Latte
Olive
Burgundy
Camel (pictured)

BRONZE FINS