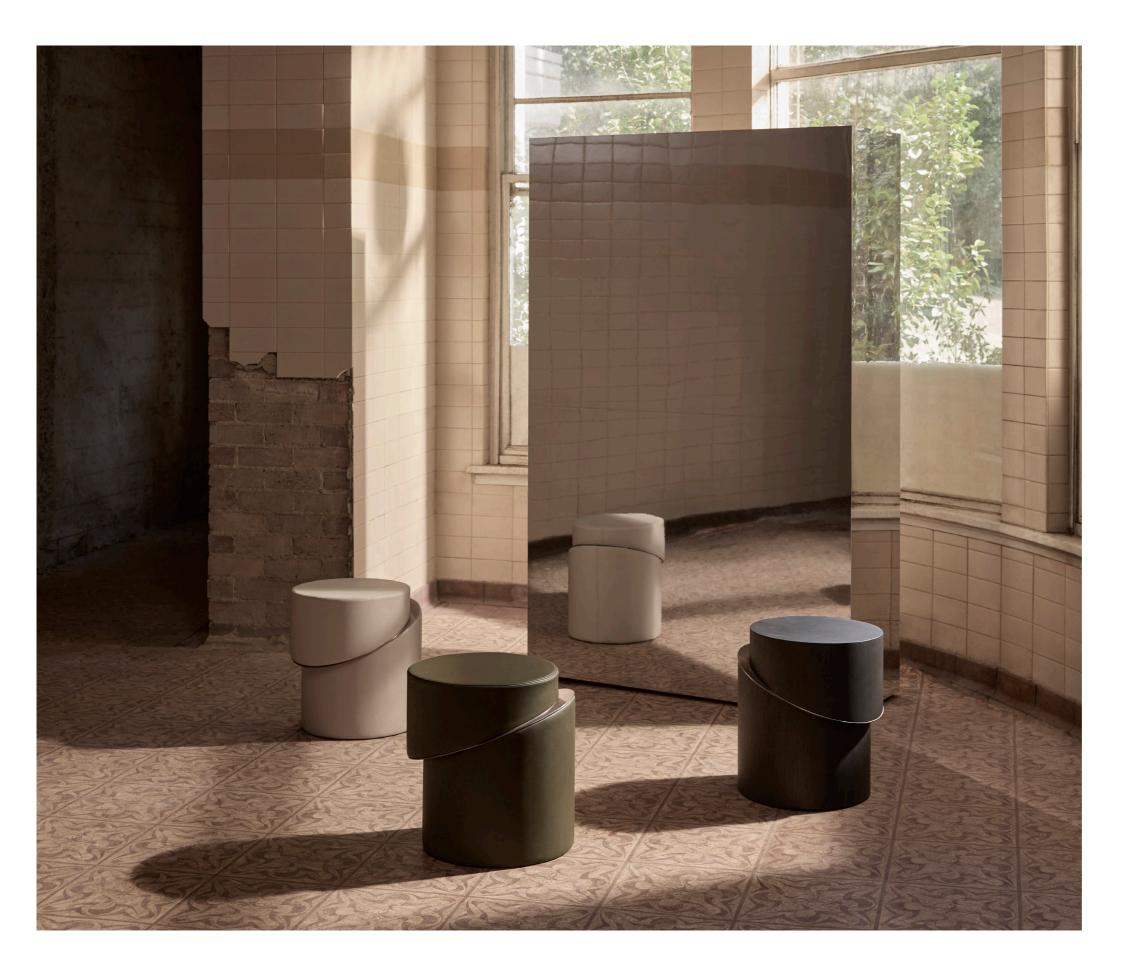

# SLIP

The Slip Collection is distinguished by comforting, simple forms rendered with the utmost sophistication. Each table is a solid cylinder of emphatically clean lines, with a pleasing asymmetry and hints of a mysterious, idiosyncratic character effected by the slight diagonal cantilever of the upper section, which partially reveals an underlying bronze disc. Leather finishes, available in earth and autumn tones, grant a soft texture and evince a palpable warmth. With a firmer but equally appealing tactility, the Dark Wenge Veneer edition evokes a sense of sturdiness and resilience. As leather, timber and bronze age, palette and patina respectively will develop nuances that vary appealingly from one piece to another.

SIDE TABLE

TRAY

AVAILABLE FINISHES
ELMO SOFT LEATHER

Latte (pictured left)
Olive (pictured above)
Burgundy
Camel

VENEER

Dark Wenge (pictured left)