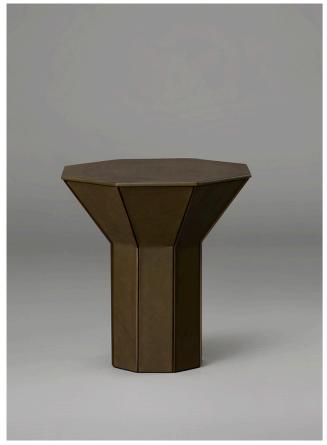

# FLARE

The Flare Collection is defined by materiality and geometric forms that allude to seemingly disparate yet ultimately compatible inspirations. Sculptural, each table comprises two octagonal forms – a base column and a flared upper section. A rich play of colour, texture, light and shadow emerges from individual planes to emphasis and contrast, depending on the choice of finish. Buttressed by metal fins, tables finished in Burnished Brass and Dark Wenge Veneer have a tonality and bold surface textures that command attention. Leather finishes and tones offer a softer yet nonetheless striking presence; Straw Marquetry appeals for its deft artistry.

### TALL SIDE TABLE

VENEER

Dark Wenge

BRONZE FINS

### SHORT SIDE TABLE

VENEER

Dark Wenge

BRONZE FINS

TALL SIDE TABLE TRAY

SHORT SIDE TABLE TRAY

VENEER

Dark Wenge

BRONZE FINS

VENEER

Dark Wenge

BRONZE FINS