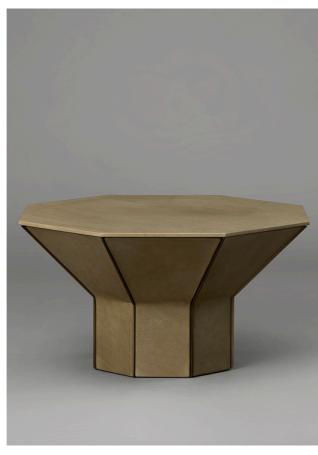

# FLARE

The Flare Collection is defined by materiality and geometric forms that allude to seemingly disparate yet ultimately compatible inspirations. Sculptural, each table comprises two octagonal forms – a base column and a flared upper section. A rich play of colour, texture, light and shadow emerges from individual planes to emphasis and contrast, depending on the choice of finish. Buttressed by metal fins, tables finished in Burnished Brass and Dark Wenge Veneer have a tonality and bold surface textures that command attention. Leather finishes and tones offer a softer yet nonetheless striking presence; Straw Marquetry appeals for its deft artistry.

TALL SIDE TABLE SHORT COFFEE TABLE

BURNISHED BRASS BRONZE FINS

TALL SIDE TABLE

VERONA (VINTAGE) ITALIAN LEATHER
AVAILABLE COLOURS
Mimosa (pictured)
Spinifex

BRONZE FINS

SHORT SIDE TABLE

VERONA (VINTAGE) ITALIAN LEATHER
AVAILABLE COLOURS
Mimosa
Spinifex (pictured)
BRONZE FINS