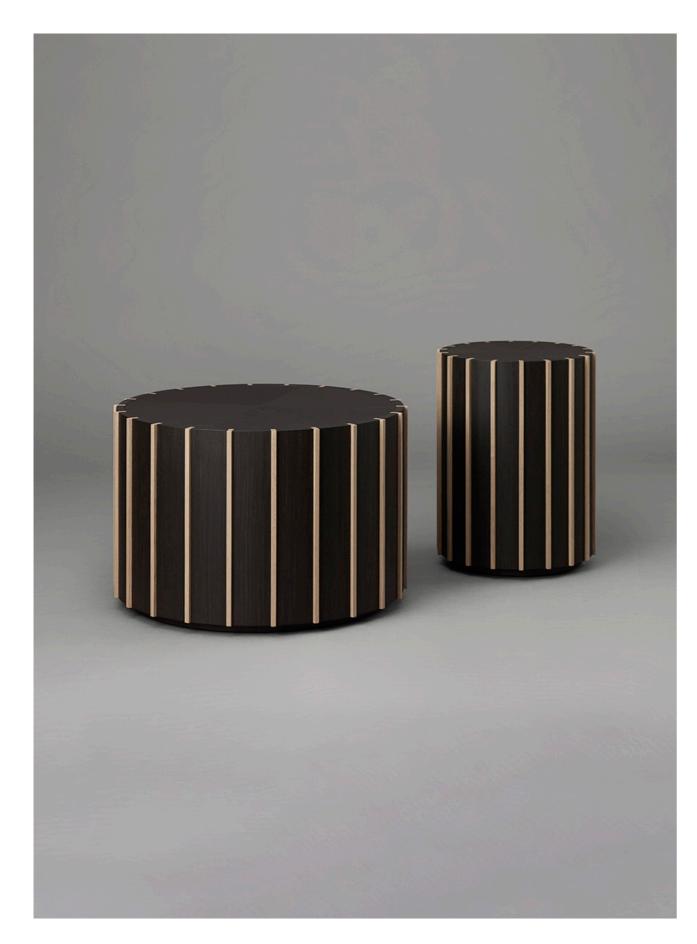

# FIN

An exercise in robust minimalism balanced by fine detailing. Italian timber veneer cylinders of two sizes make for streamlined functionality; slender vertical fins spaced evenly introduce refined visual and textural detail and guide the eye to the surface, where they extend just beyond the rim. The colour palette is one of simple, well-judged contrasts between light and dark – dramatically, where the fins are set against Dark Veneer; and gently, where they span Pale Veneer.

TALL SIDE TABLE SHORT SID

AVAILABLE FINISHES VENEER

Dark Wenge with Pale Veneer Fins