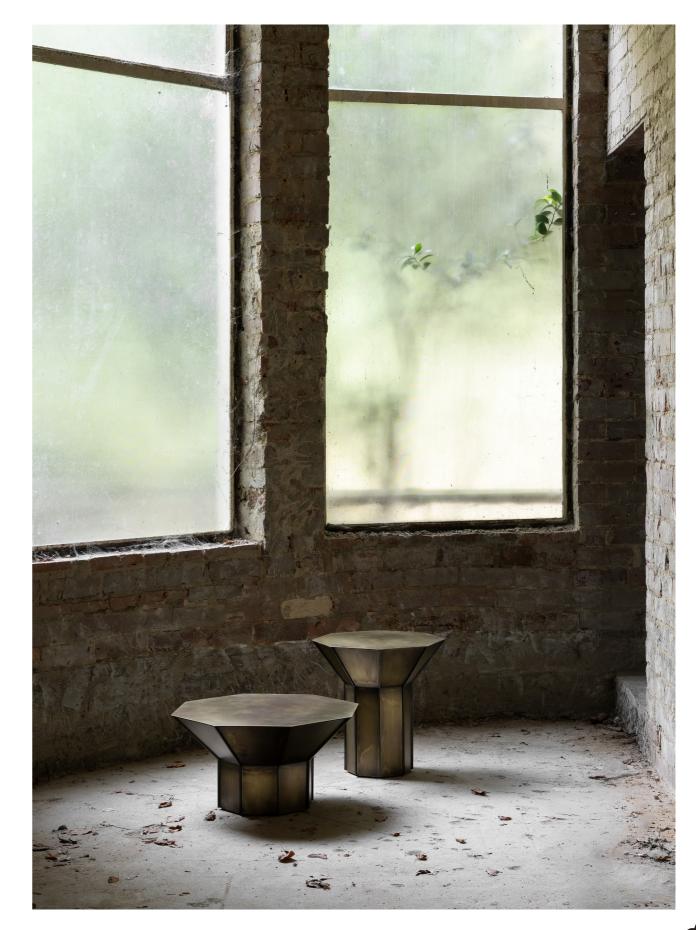

# FLARE

The Flare Collection is defined by materiality and geometric forms that allude to seemingly disparate yet ultimately compatible inspirations. Sculptural, each table comprises two octagonal forms – a base column and a flared upper section. A rich play of colour, texture, light and shadow emerges from individual planes to emphasis and contrast, depending on the choice of finish. Buttressed by metal fins, tables finished in Burnished Brass and Dark Wenge Veneer have a tonality and bold surface textures that command attention. Leather finishes and tones offer a softer yet nonetheless striking presence; Straw Marquetry appeals for its deft artistry.

TALL SIDE TABLE SHORT COFFEE TABLE

BURNISHED BRASS BRONZE FINS

TALL SIDE TABLE

VERONA (VINTAGE) ITALIAN LEATHER
AVAILABLE COLOURS
Mimosa (pictured)
Spinifex

BRONZE FINS

SHORT SIDE TABLE

VERONA (VINTAGE) ITALIAN LEATHER
AVAILABLE COLOURS
Mimosa
Spinifex (pictured)
BRONZE FINS