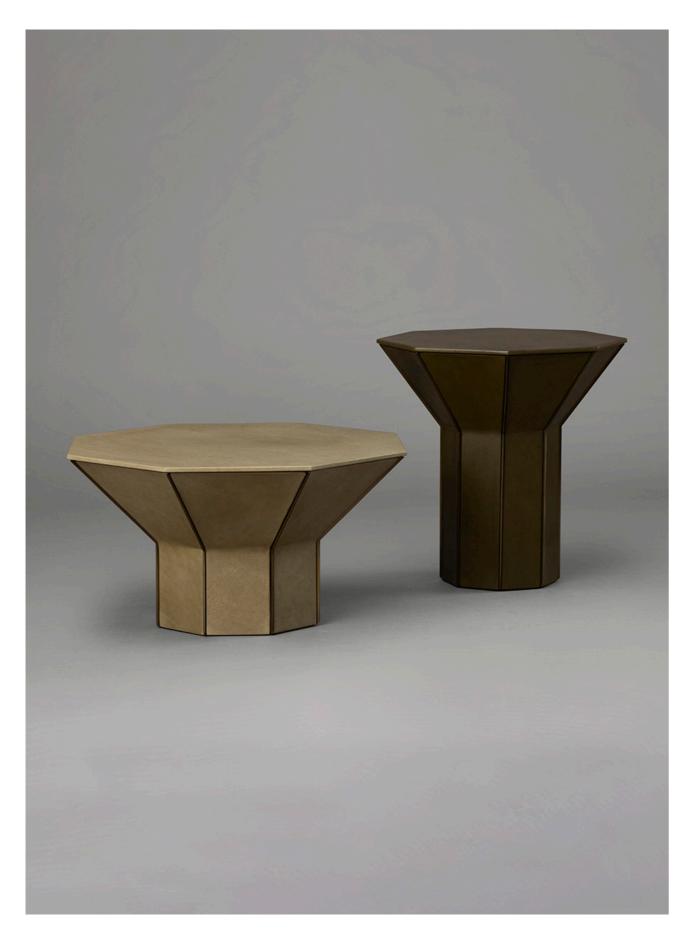

# FLARE

The Flare Collection is defined by materiality and geometric forms that allude to seemingly disparate yet ultimately compatible inspirations. Sculptural, each table comprises two octagonal forms – a base column and a flared upper section. A rich play of colour, texture, light and shadow emerges from individual planes to emphasis and contrast, depending on the choice of finish. Buttressed by metal fins, tables finished in Burnished Brass and Dark Wenge Veneer have a tonality and bold surface textures that command attention. Leather finishes and tones offer a softer yet nonetheless striking presence; Straw Marquetry appeals for its deft artistry.

TALL SIDE TABLE SHORT COFFEE TABLE

BURNISHED BRASS BRONZE FINS

TALL SIDE TABLE

VERONA (VINTAGE) ITALIAN LEATHER
AVAILABLE COLOURS
Mimosa (pictured)
Spinifex

BRONZE FINS

SHORT SIDE TABLE

VERONA (VINTAGE) ITALIAN LEATHER
AVAILABLE COLOURS
Mimosa
Spinifex (pictured)
BRONZE FINS