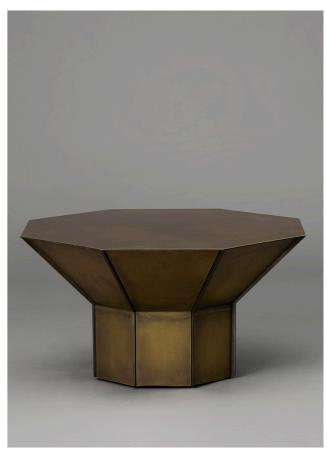

TALL SIDE TABLE SHORT COFFEE TABLE

BURNISHED BRASS BRONZE FINS

TALL SIDE TABLE

VERONA (VINTAGE) ITALIAN LEATHER
AVAILABLE COLOURS
Mimosa (pictured)
Spinifex

BRONZE FINS

SHORT SIDE TABLE

VERONA (VINTAGE) ITALIAN LEATHER
AVAILABLE COLOURS
Mimosa
Spinifex (pictured)
BRONZE FINS