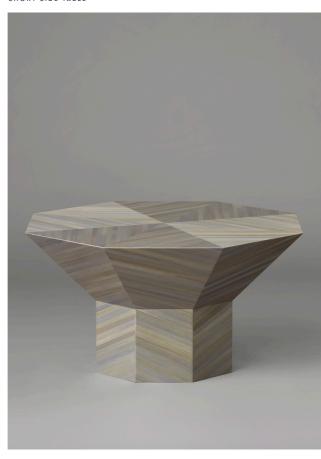

# FLARE

The Flare Collection is defined by materiality and geometric forms that allude to seemingly disparate yet ultimately compatible inspirations. Sculptural, each table comprises two octagonal forms – a base column and a flared upper section. A rich play of colour, texture, light and shadow emerges from individual planes to emphasis and contrast, depending on the choice of finish. Buttressed by metal fins, tables finished in Burnished Brass and Dark Wenge Veneer have a tonality and bold surface textures that command attention. Leather finishes and tones offer a softer yet nonetheless striking presence; Straw Marquetry appeals for its deft artistry.

TALL SIDE TABLE SHORT COFFEE TABLE

BURNISHED BRASS BRONZE FINS

TALL SIDE TABLE

VERONA (VINTAGE) ITALIAN LEATHER
AVAILABLE COLOURS
Mimosa (pictured)
Spinifex

BRONZE FINS

SHORT SIDE TABLE

VERONA (VINTAGE) ITALIAN LEATHER
AVAILABLE COLOURS
Mimosa
Spinifex (pictured)
BRONZE FINS