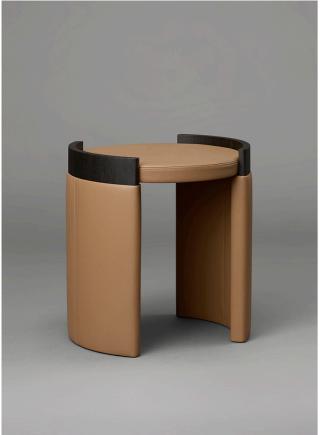

# CUFF

Echoing mid-century modernism, the Cuff Collection employs hollow cylinders as the foundation for pragmatic variations on a theme – a low-set coffee table with a generously broad circumference, complemented by taller, narrower side and bedside tables. A Dark Wenge Veneer tray is available as a conveniently portable, protective accessory for leather-finished pieces; the collection also includes a second shelf for side and bedside tables.

### SIDE TABLE WITH LEATHER TOP & VENEER CUFFS

SIDE TABLE WITH LEATHER TOP & VENEER CUFFS

AVAILABLE FINISHES
ELMO SOFT LEATHER

Latte Olive Burgundy Camel (pictured)

VENEER TOP & DETAIL

Dark Wenge

AVAILABLE FINISHES
ELMO SOFT LEATHER

Latte
Olive
Burgundy (pictured)
Camel

VENEER TOP & DETAIL

Dark Wenge