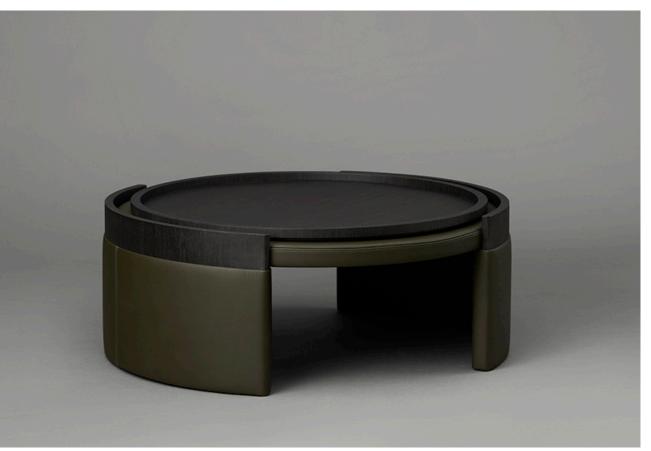

# CUFF

Echoing mid-century modernism, the Cuff Collection employs hollow cylinders as the foundation for pragmatic variations on a theme – a low-set coffee table with a generously broad circumference, complemented by taller, narrower side and bedside tables. A Dark Wenge Veneer tray is available as a conveniently portable, protective accessory for leather-finished pieces; the collection also includes a second shelf for side and bedside tables.

### COFFEE TABLE WITH LEATHER TOP

AVAILABLE FINISHES
ELMO SOFT LEATHER

Latte Olive

Burgundy (pictured)

Camel

VENEER DETAIL
Dark Wenge

LARGE TRAY

AVAILABLE FINISHES
VENEER
Dark Wenge