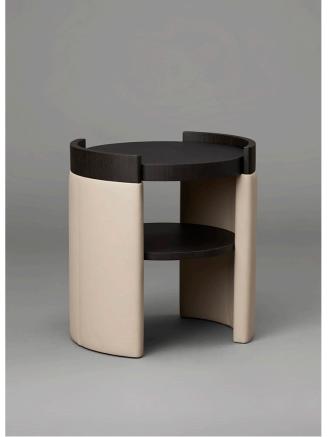

### SIDE TABLE WITH VENEER CUFFS & SHELF

AVAILABLE FINISHES
ELMO SOFT LEATHER

Latte (pictured)
Olive
Burgundy

VENEER DETAIL

Dark Wenge

SMALL TRAY

AVAILABLE FINISHES
VENEER

Dark Wenge