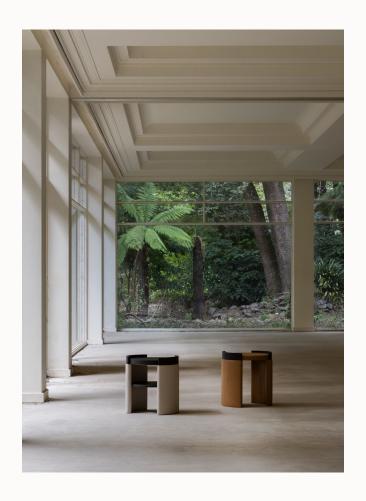

# CUFF

Echoing mid-century modernism, the Cuff Collection employs hollow cylinders as the foundation for pragmatic variations on a theme – a low-set coffee table with a generously broad circumference, complemented by taller, narrower side and bedside tables. A Dark Wenge Veneer tray is available as a conveniently portable, protective accessory for leather-finished pieces; the collection also includes a second shelf for side and bedside tables.

COFFEE TABLE WITH VENEER TOP

AVAILABLE FINISHES
ELMO SOFT LEATHER

Latte
Olive (pictured)
Burgundy

VENEER TOP & DETAIL

Dark Wenge

**%** 

### COFFEE TABLE WITH LEATHER TOP

AVAILABLE FINISHES
ELMO SOFT LEATHER

Latte Olive

Burgundy (pictured)

Camel

VENEER DETAIL
Dark Wenge

LARGE TRAY

AVAILABLE FINISHES
VENEER
Dark Wenge