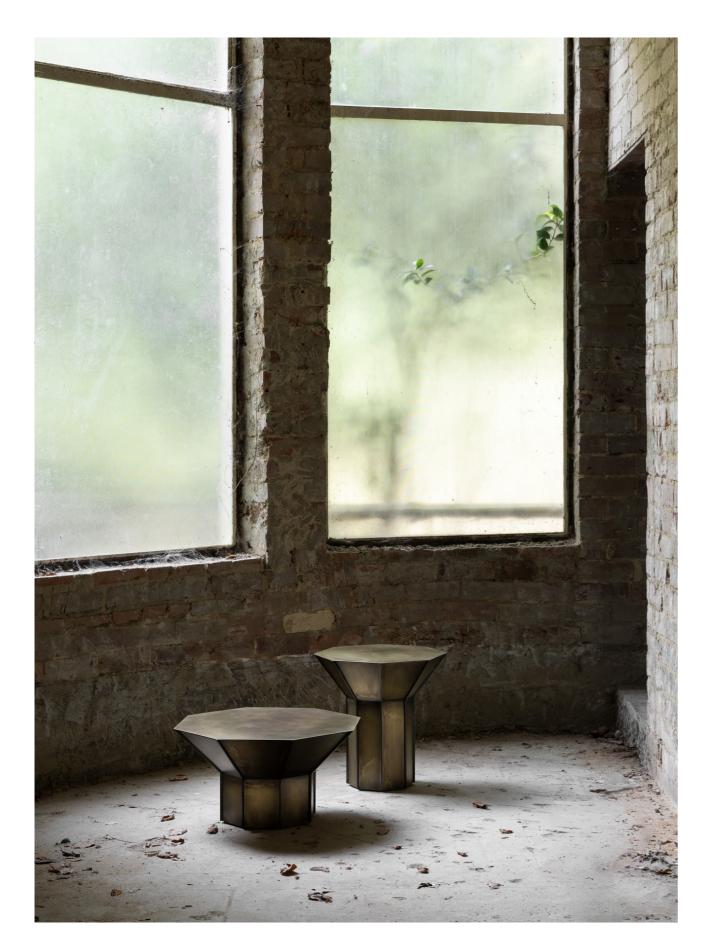

# FLARE

The Flare Collection is defined by materiality and geometric forms that allude to seemingly disparate yet ultimately compatible inspirations. Sculptural, each table comprises two octagonal forms – a base column and a flared upper section. A rich play of colour, texture, light and shadow emerges from individual planes to emphasis and contrast, depending on the choice of finish. Buttressed by metal fins, tables finished in Burnished Brass and Dark Wenge Veneer have a tonality and bold surface textures that command attention. Leather finishes and tones offer a softer yet nonetheless striking presence; Straw Marquetry appeals for its deft artistry.

TALL SIDE TABLE SHORT COFFEE TABLE

BURNISHED BRASS BRONZE FINS

TALL SIDE TABLE

VERONA (VINTAGE) ITALIAN LEATHER
AVAILABLE COLOURS
Mimosa (pictured)
Spinifex

BRONZE FINS

SHORT SIDE TABLE

VERONA (VINTAGE) ITALIAN LEATHER
AVAILABLE COLOURS
Mimosa
Spinifex (pictured)
BRONZE FINS