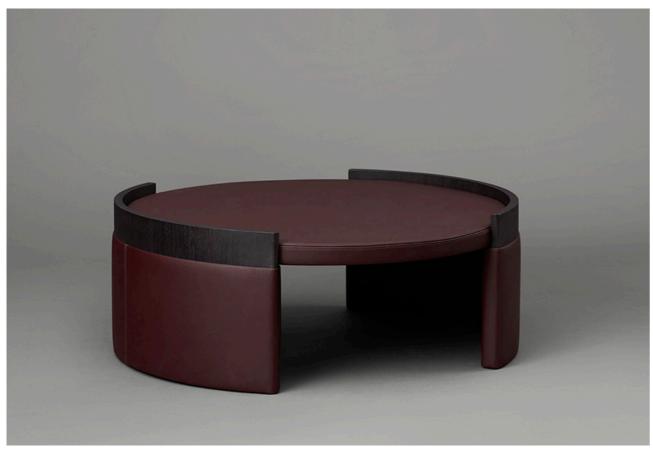

# CUFF

Echoing mid-century modernism, the Cuff Collection employs hollow cylinders as the foundation for pragmatic variations on a theme – a low-set coffee table with a generously broad circumference, complemented by taller, narrower side and bedside tables. A Dark Wenge Veneer tray is available as a conveniently portable, protective accessory for leather-finished pieces; the collection also includes a second shelf for side and bedside tables.

### COFFEE TABLE WITH LEATHER TOP

AVAILABLE FINISHES
ELMO SOFT LEATHER

Latte Olive

Burgundy (pictured)

Camel

VENEER DETAIL
Dark Wenge

LARGE TRAY

AVAILABLE FINISHES
VENEER
Dark Wenge