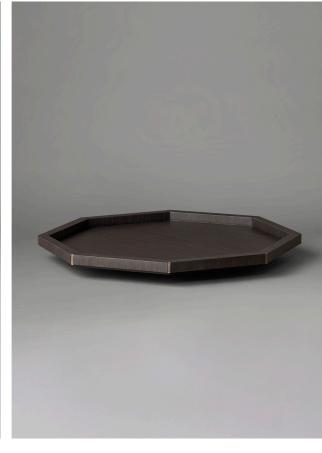

### COFFEE TABLE WITH LEATHER TOP

AVAILABLE FINISHES
ELMO SOFT LEATHER

Latte Olive

Burgundy (pictured)

Camel

VENEER DETAIL
Dark Wenge

LARGE TRAY

AVAILABLE FINISHES
VENEER
Dark Wenge