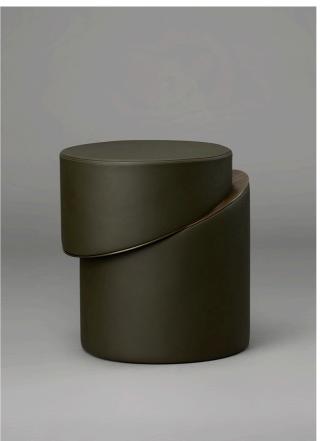

# SLIP

The Slip Collection is distinguished by comforting, simple forms rendered with the utmost sophistication. Each table is a solid cylinder of emphatically clean lines, with a pleasing asymmetry and hints of a mysterious, idiosyncratic character effected by the slight diagonal cantilever of the upper section, which partially reveals an underlying bronze disc. Leather finishes, available in earth and autumn tones, grant a soft texture and evince a palpable warmth. With a firmer but equally appealing tactility, the Dark Wenge Veneer edition evokes a sense of sturdiness and resilience. As leather, timber and bronze age, palette and patina respectively will develop nuances that vary appealingly from one piece to another.

SIDE TABLE

TRAY

AVAILABLE FINISHES
ELMO SOFT LEATHER

Latte (pictured left)
Olive (pictured above)
Burgundy
Camel

VENEER

Dark Wenge (pictured left)