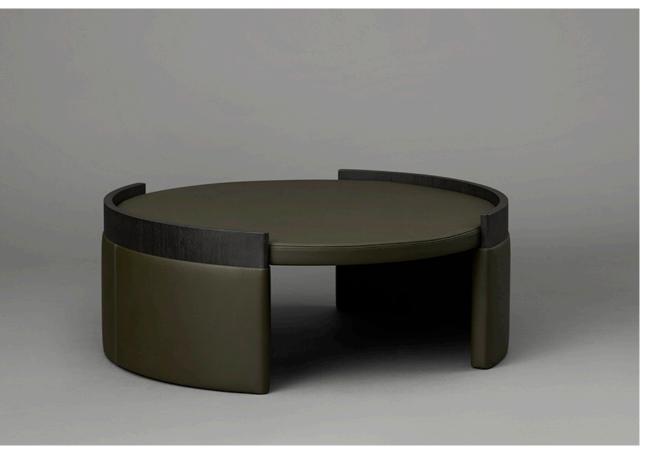

# CUFF

Echoing mid-century modernism, the Cuff Collection employs hollow cylinders as the foundation for pragmatic variations on a theme – a low-set coffee table with a generously broad circumference, complemented by taller, narrower side and bedside tables. A Dark Wenge Veneer tray is available as a conveniently portable, protective accessory for leather-finished pieces; the collection also includes a second shelf for side and bedside tables.

COFFEE TABLE WITH VENEER TOP

AVAILABLE FINISHES
ELMO SOFT LEATHER

Latte
Olive (pictured)
Burgundy

VENEER TOP & DETAIL

Dark Wenge

**%** 