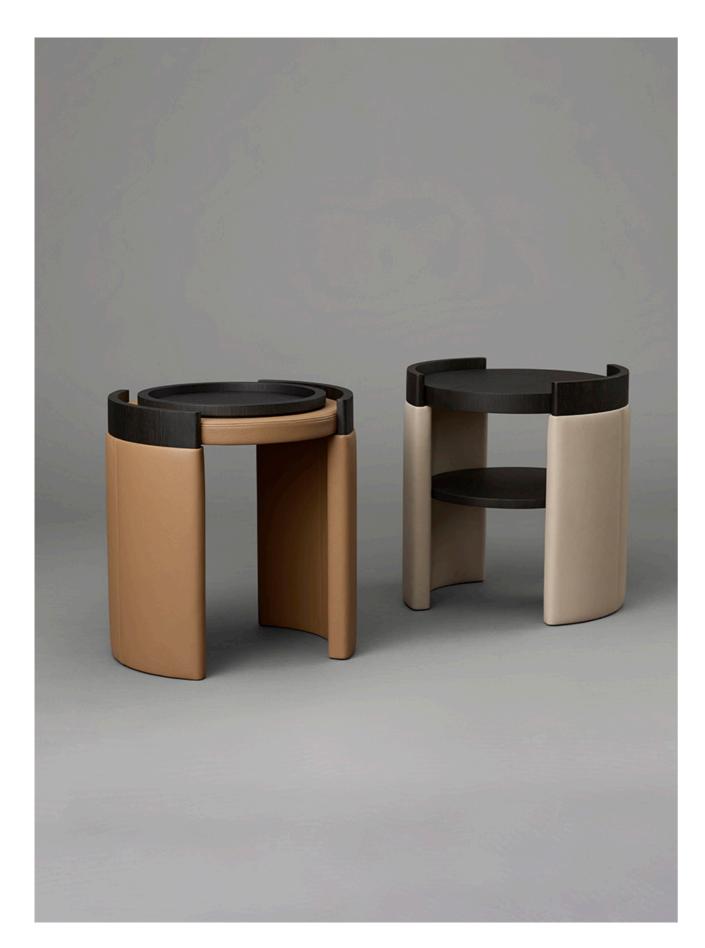

# CUFF

Echoing mid-century modernism, the Cuff Collection employs hollow cylinders as the foundation for pragmatic variations on a theme – a low-set coffee table with a generously broad circumference, complemented by taller, narrower side and bedside tables. A Dark Wenge Veneer tray is available as a conveniently portable, protective accessory for leather-finished pieces; the collection also includes a second shelf for side and bedside tables.

COFFEE TABLE WITH VENEER TOP

AVAILABLE FINISHES
ELMO SOFT LEATHER

Latte
Olive (pictured)
Burgundy

VENEER TOP & DETAIL

Dark Wenge

**%** 

### COFFEE TABLE WITH LEATHER TOP

AVAILABLE FINISHES
ELMO SOFT LEATHER

Latte Olive

Burgundy (pictured)

Camel

VENEER DETAIL
Dark Wenge

LARGE TRAY

AVAILABLE FINISHES
VENEER
Dark Wenge