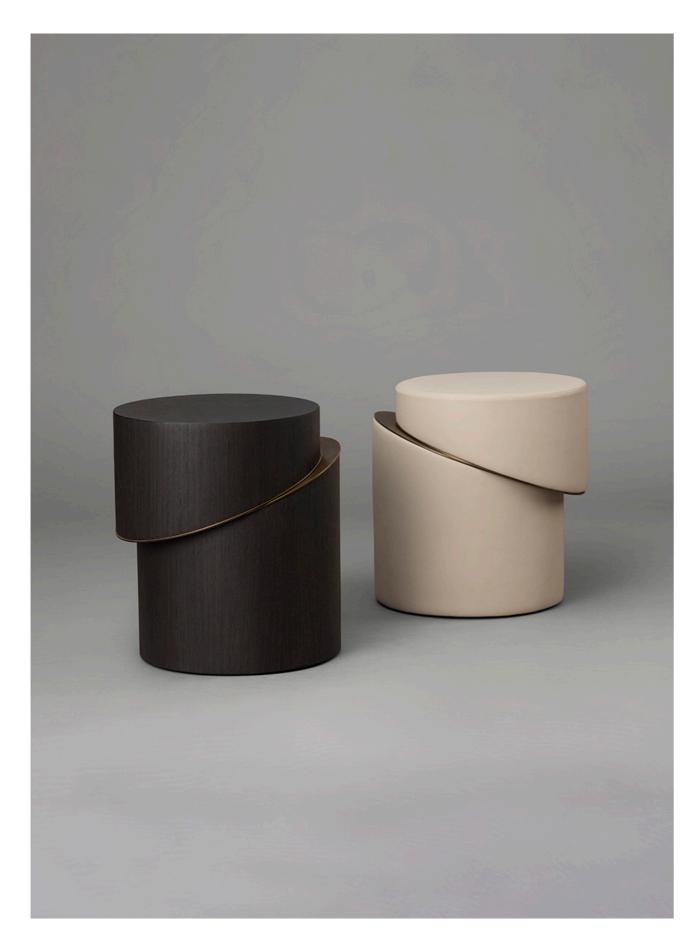

# SLIP

The Slip Collection is distinguished by comforting, simple forms rendered with the utmost sophistication. Each table is a solid cylinder of emphatically clean lines, with a pleasing asymmetry and hints of a mysterious, idiosyncratic character effected by the slight diagonal cantilever of the upper section, which partially reveals an underlying bronze disc. Leather finishes, available in earth and autumn tones, grant a soft texture and evince a palpable warmth. With a firmer but equally appealing tactility, the Dark Wenge Veneer edition evokes a sense of sturdiness and resilience. As leather, timber and bronze age, palette and patina respectively will develop nuances that vary appealingly from one piece to another.

SIDE TABLE

TRAY

AVAILABLE FINISHES
ELMO SOFT LEATHER

Latte (pictured left)
Olive (pictured above)
Burgundy
Camel

VENEER

Dark Wenge (pictured left)