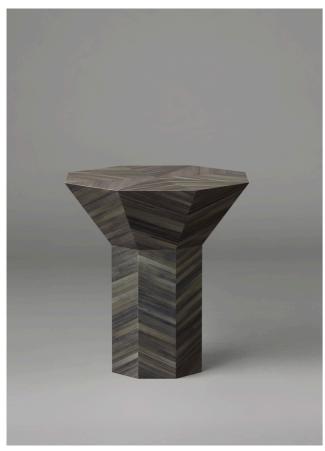

# FLARE

The Flare Collection is defined by materiality and geometric forms that allude to seemingly disparate yet ultimately compatible inspirations. Sculptural, each table comprises two octagonal forms – a base column and a flared upper section. A rich play of colour, texture, light and shadow emerges from individual planes to emphasis and contrast, depending on the choice of finish. Buttressed by metal fins, tables finished in Burnished Brass and Dark Wenge Veneer have a tonality and bold surface textures that command attention. Leather finishes and tones offer a softer yet nonetheless striking presence; Straw Marquetry appeals for its deft artistry.

TALL SIDE TABLE

HAND DYED STRAW MARQUETRY

AVAILABLE COLOURS

Storm (pictured)

Fog

SHORT SIDE TABLE

HAND DYED STRAW MARQUETRY
AVAILABLE COLOURS
Storm (pictured)
Fog