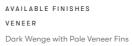

# FIN

An exercise in robust minimalism balanced by fine detailing. Italian timber veneer cylinders of two sizes make for streamlined functionality; slender vertical fins spaced evenly introduce refined visual and textural detail and guide the eye to the surface, where they extend just beyond the rim. The colour palette is one of simple, well-judged contrasts between light and dark – dramatically, where the fins are set against Dark Veneer; and gently, where they span Pale Veneer.

TALL SIDE TABLE SHORT SID

AVAILABLE FINISHES VENEER

Dark Wenge with Pale Veneer Fins