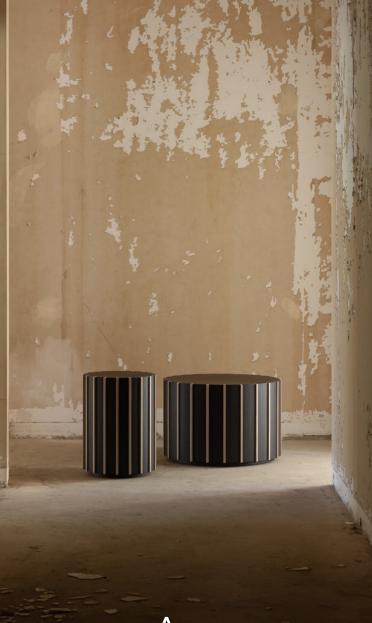

# FIN

An exercise in robust minimalism balanced by fine detailing. Italian timber veneer cylinders of two sizes make for streamlined functionality; slender vertical fins spaced evenly introduce refined visual and textural detail and guide the eye to the surface, where they extend just beyond the rim. The colour palette is one of simple, well-judged contrasts between light and dark – dramatically, where the fins are set against Dark Veneer; and gently, where they span Pale Veneer.

TALL SIDE TABLE SHORT SID

AVAILABLE FINISHES VENEER

Dark Wenge with Pale Veneer Fins