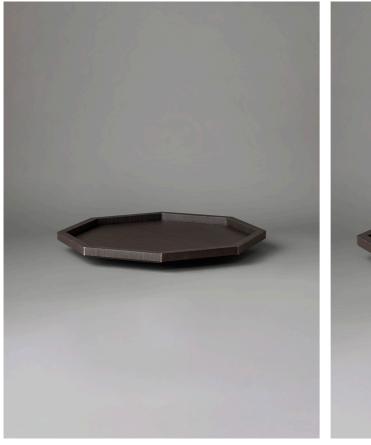

### COFFEE TABLE WITH LEATHER TOP

AVAILABLE FINISHES
ELMO SOFT LEATHER

Latte Olive

Burgundy (pictured)

Camel

VENEER DETAIL
Dark Wenge

LARGE TRAY

AVAILABLE FINISHES
VENEER
Dark Wenge