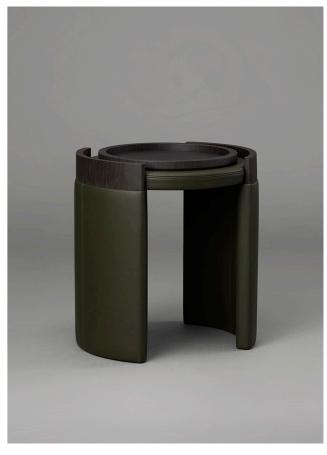

### SIDE TABLE WITH LEATHER TOP & VENEER CUFFS

SIDE TABLE WITH LEATHER TOP & VENEER CUFFS

AVAILABLE FINISHES
ELMO SOFT LEATHER

Latte Olive Burgundy Camel (pictured)

VENEER TOP & DETAIL

Dark Wenge

AVAILABLE FINISHES
ELMO SOFT LEATHER

Latte
Olive
Burgundy (pictured)
Camel

VENEER TOP & DETAIL

Dark Wenge