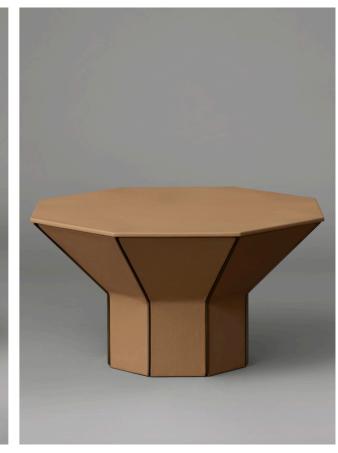

# FLARE

The Flare Collection is defined by materiality and geometric forms that allude to seemingly disparate yet ultimately compatible inspirations. Sculptural, each table comprises two octagonal forms – a base column and a flared upper section. A rich play of colour, texture, light and shadow emerges from individual planes to emphasis and contrast, depending on the choice of finish. Buttressed by metal fins, tables finished in Burnished Brass and Dark Wenge Veneer have a tonality and bold surface textures that command attention. Leather finishes and tones offer a softer yet nonetheless striking presence; Straw Marquetry appeals for its deft artistry.

TALL SIDE TABLE

HAND DYED STRAW MARQUETRY

AVAILABLE COLOURS

Storm (pictured)

Fog

SHORT SIDE TABLE

HAND DYED STRAW MARQUETRY
AVAILABLE COLOURS
Storm (pictured)
Fog