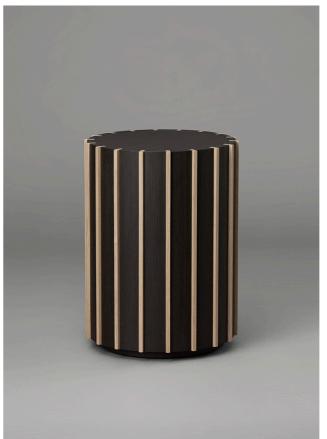

# FIN

An exercise in robust minimalism balanced by fine detailing. Italian timber veneer cylinders of two sizes make for streamlined functionality; slender vertical fins spaced evenly introduce refined visual and textural detail and guide the eye to the surface, where they extend just beyond the rim. The colour palette is one of simple, well-judged contrasts between light and dark – dramatically, where the fins are set against Dark Veneer; and gently, where they span Pale Veneer.

TALL SIDE TABLE SHORT SID

AVAILABLE FINISHES VENEER

Dark Wenge with Pale Veneer Fins