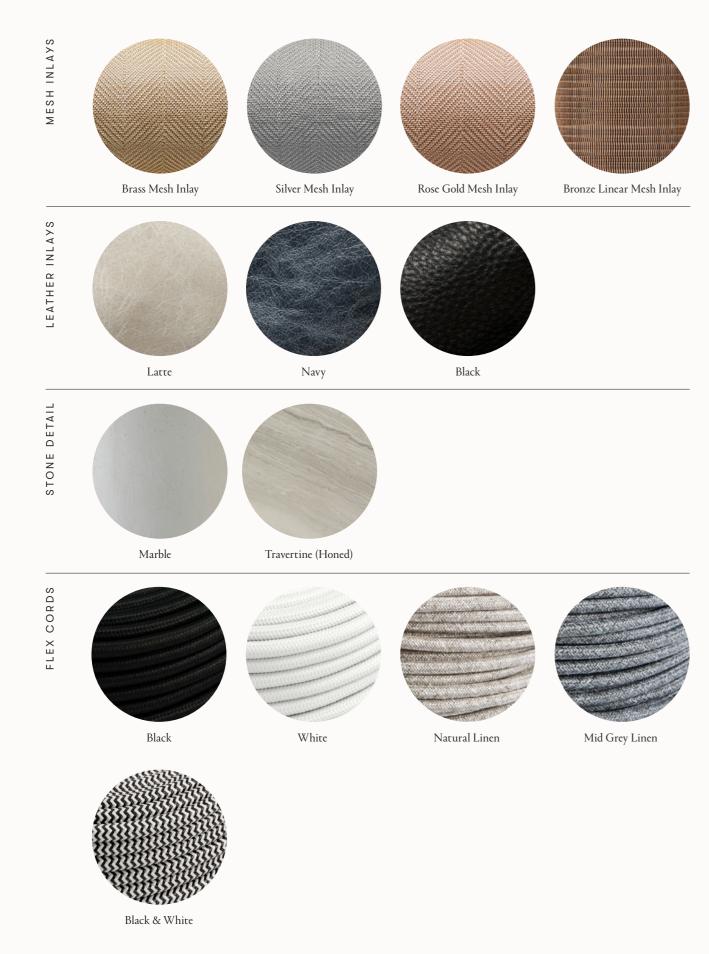

### MESH

Dust gently with a soft rag or duster.

Do not use commercial cleaning agents.

#### LEATHER

Dust gently with a soft rag or duster.

Do not use commercial cleaning agents.

#### STONE

Gently clean any marks or blemishes with a warm damp soft cloth as required, ensure surface is dried completely.