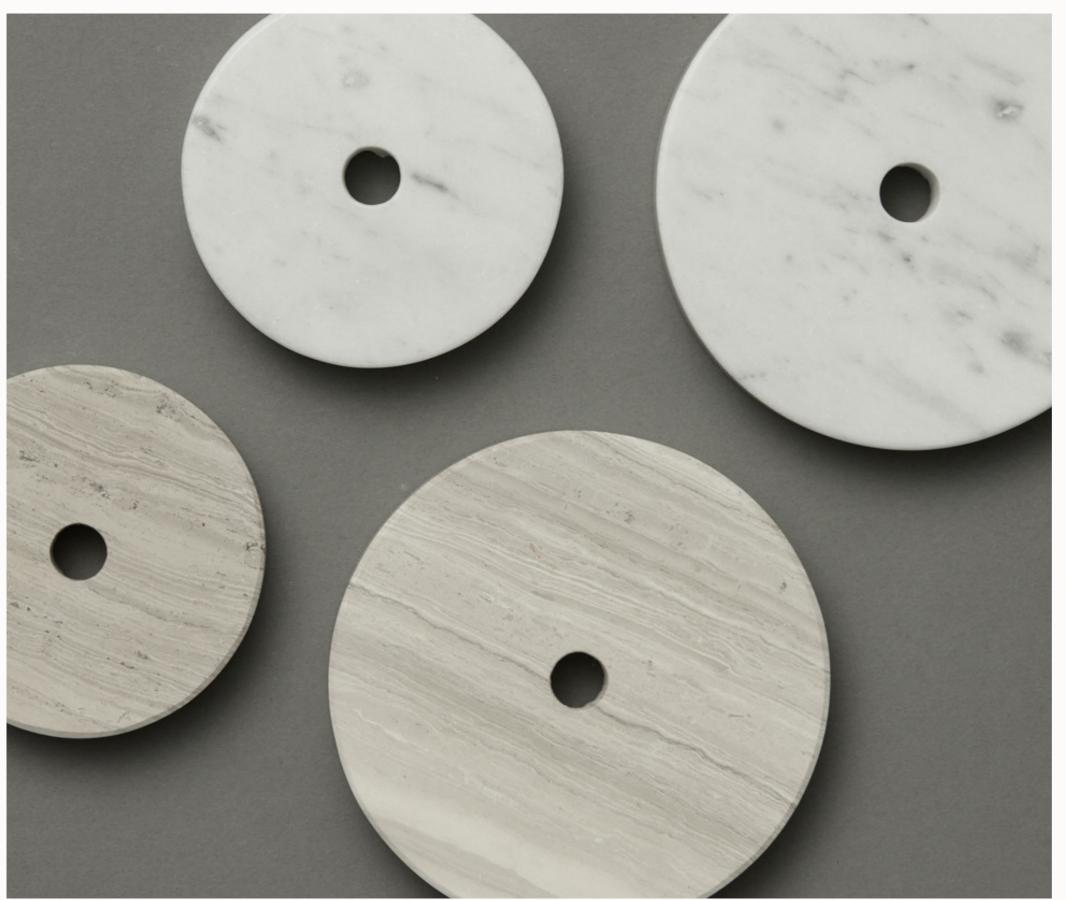

#### STONE

Gently clean any marks or blemishes with a warm damp soft cloth as required, ensure surface is dried completely.