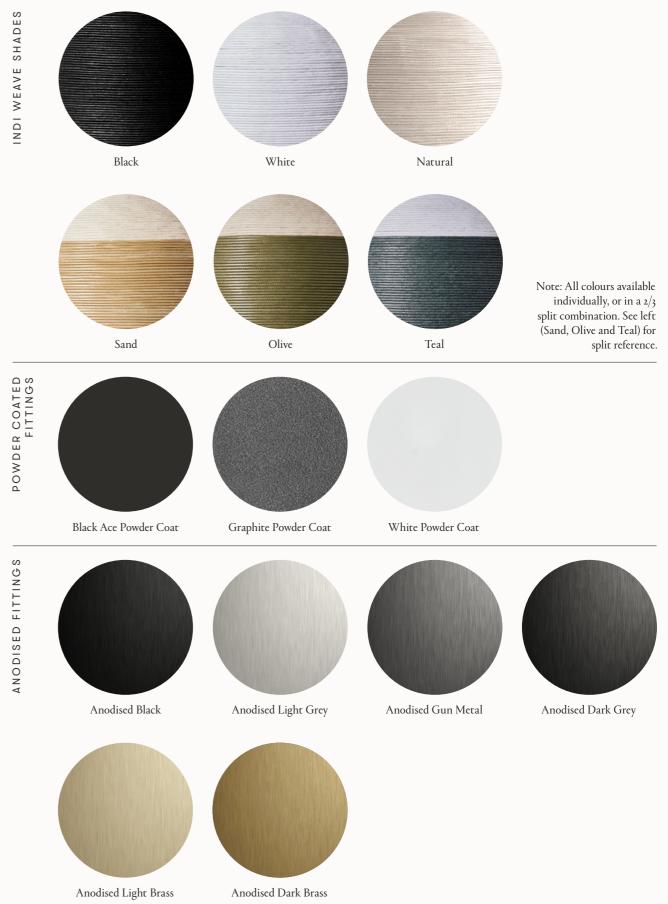

#### INDI WEAVE

Dust gently with a soft rag or duster.

Do not use commercial cleaning agents.

Ensure lights are turned off prior to cleaning or maintenance.

# POWDER COATED FINISHES

# BLACK ACE, GRAPHITE & WHITE

Gently clean any marks or blemishes with a warm damp soft cloth as required, ensure surface is dried completely.

Do not use solvents, abrasive cleaners or scourers on any electroplated Articolo products as this may affect the thickness of the coating over time.

# ANODISED FINISHES

Regular use of a clean, damp cotton rag or microfiber cloth can be used to remove any dirt or dust on the surface.

If located in a marine environment, the fixture should be regularly wiped clean with a warm damp rag to avoid build-up of salt spray on the surface. Build-up of salt sediment and debris is detrimental to the finish.