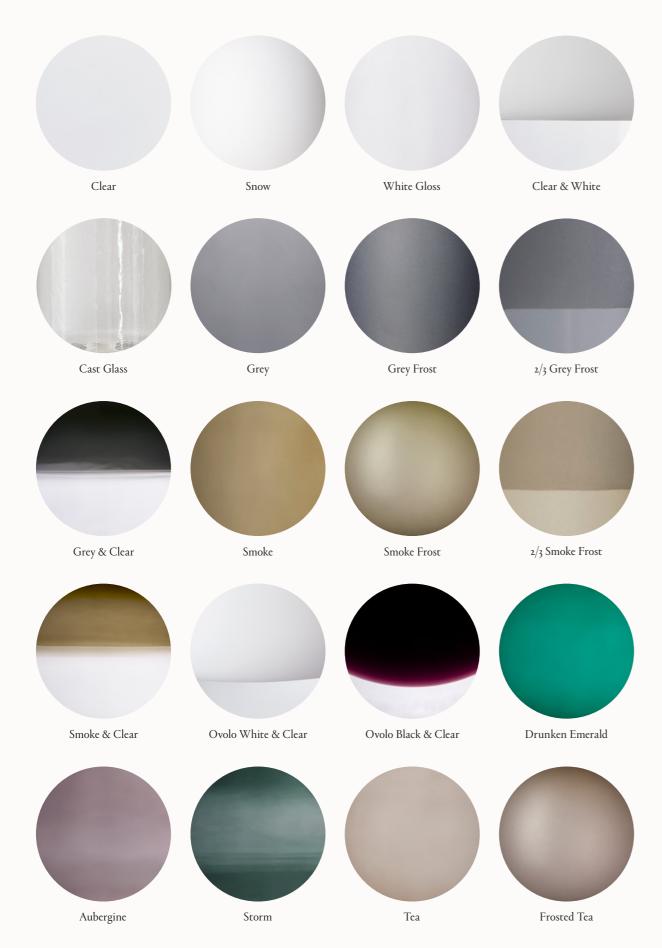

# METAL FINISHES

# LINISHED BRASS WITH ELECTROPHORETIC CLEARCOAT

Gently clean any marks or blemishes with a warm damp soft cloth as required, ensure surface is dried completely.

Do not use solvents, abrasive cleaners or scourers on any Articolo products as this may affect the thickness of the coating over time.

# METAL PLATED FINISHES

# ELECTROPLATE BLACK & SATIN NICKEL

Gently clean any marks or blemishes with a warm damp soft cloth as required, ensure surface is dried completely.

Do not use solvents, abrasive cleaners or scourers on any Articolo products as this may affect the thickness of the coating over time.

# POWDER COATED FINISHES

# BLACK ACE, GRAPHITE & WHITE

Gently clean any marks or blemishes with a warm damp soft cloth as required, ensure surface is dried completely.

Do not use solvents, abrasive cleaners or scourers on any electroplated Articolo products as this may affect the thickness of the coating over time.

# ANODISED FINISHES

Regular use of a clean, damp cotton rag or microfiber cloth can be used to remove any dirt or dust on the surface.

If located in a marine environment, the fixture should be regularly wiped clean with a warm damp rag to avoid build-up of salt spray on the surface. Build-up of salt sediment and debris is detrimental to the finish.