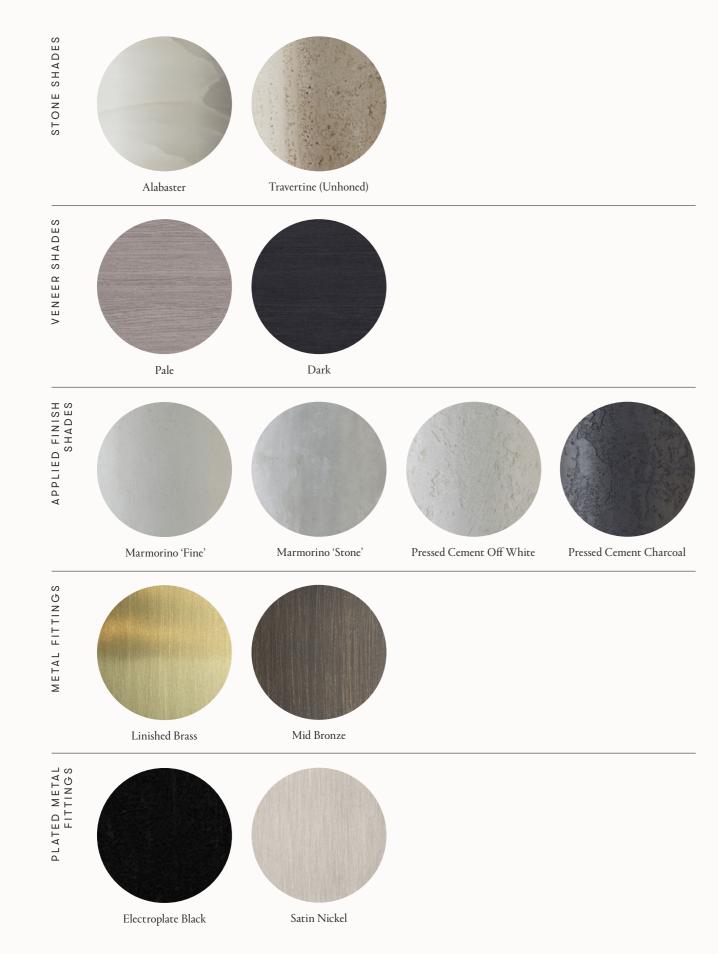

#### STONE

Gently clean any marks or blemishes with a warm damp soft cloth as required, ensure surface is dried completely.

# VENEER

Dust gently with a soft rag or duster. Or, gently use a warm damp soft cloth as required, ensure surface is dried completely. Do not use commercial cleaning agents.

### APPLIED FINISH

Dust gently with a soft rag or duster. Or, gently use a warm damp soft cloth as required, ensure surface is dried completely. Do not use commercial cleaning agents. OTHER FINISHES (CONT)