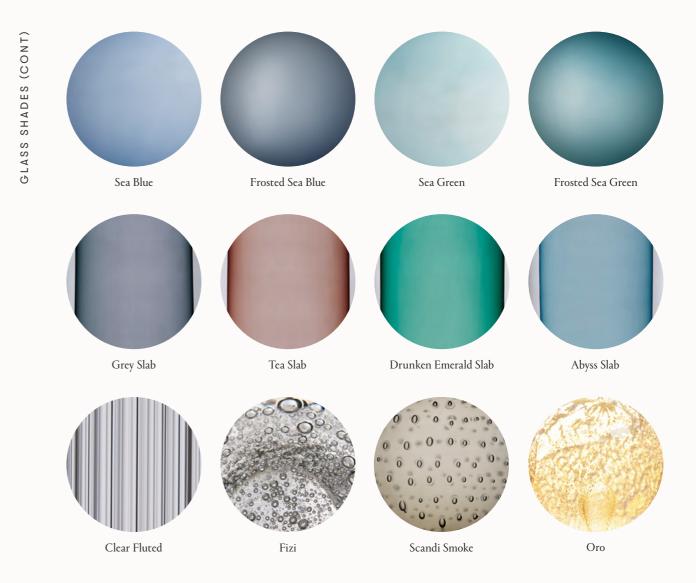

#### GLASS

For clear glass and coloured glass, wipe gently with a soft, clean cloth moistened with warm water; 'Isocol' rubbing alcohol may alternatively be used.

For frosted or etched glass, dust gently with a duster or soft rag. Do not scrub frosted glass. Removable shades can be washed carefully in warm to hot water in the sink with minimal cleaning solution.