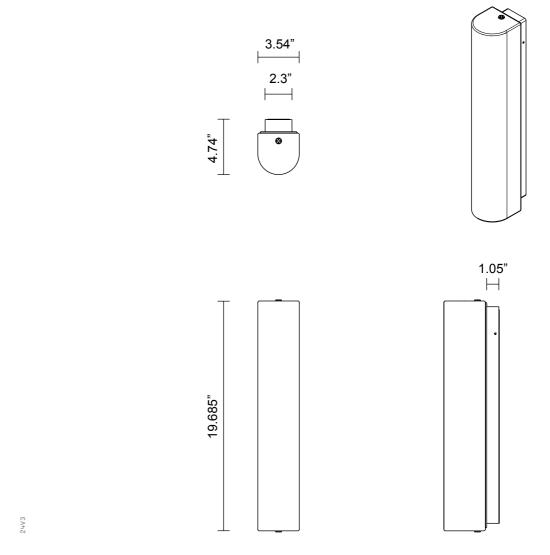

#### INSTALLATION

Supplied with external driver and mounting plate to fit 4.0 square Jbox