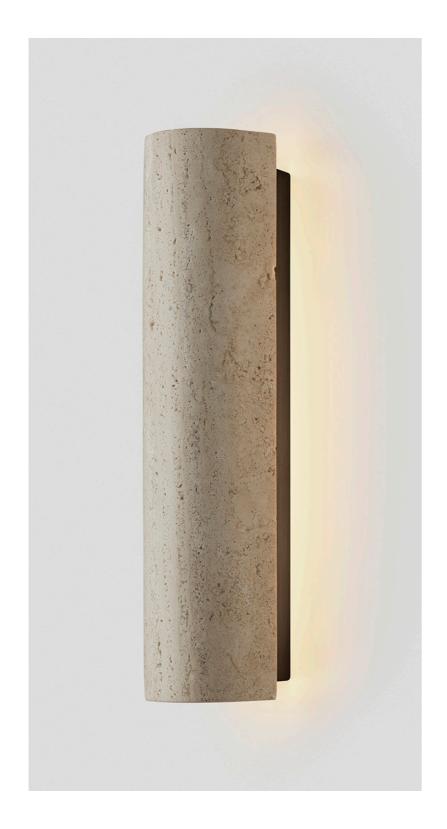

## ABOUT 12:40

12:40 is a harmonious fusion of architectural design and lighting innovation. Unique to this collection is the ability to expertly tailor the finish of the 12:40 shade to match the wall finish creating a seamless sculptural element that blurs the line between art and ambient lighting.

With a range of bespoke applied finishes available, as well as travertine, alabaster, cast glass and exquisite Italian timber veneers, the 12:40 sconce is a symbol of refined architectural elegance.

## SHADE COLOURS

navertine D I V

Pale Veneer Brescia Super Matte Dark Veneer Portofino Super Matte Blank (to be custom finished on-site)

FITTING TYPE Backward-Emitting

CERTIFICATION STANDARD

UL

WARRANTY

3 years