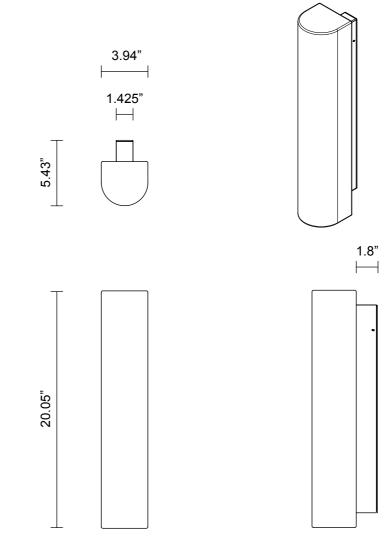

#### INSTALLATION

Supplied with external driver and mounting plate to fit 4.0 square Jbox

# WEIGHT

18 lb