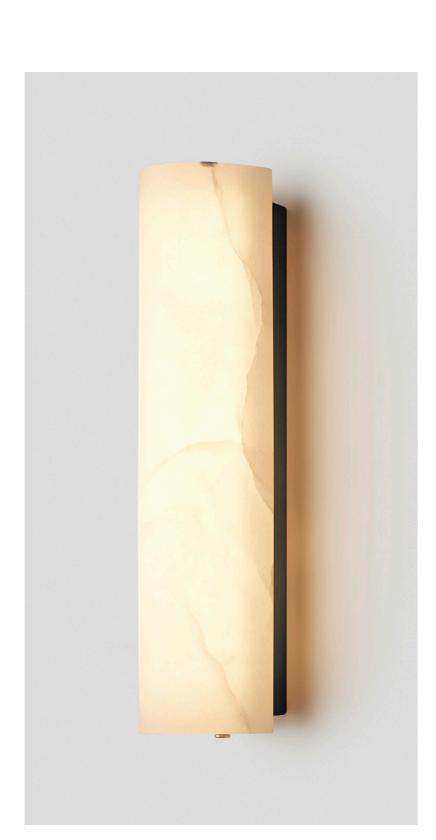

ABOUT 12:40

12:40 is a harmonious fusion of architectural design and lighting innovation. Unique to this collection is the ability to expertly tailor the finish of the 12:40 shade to match the wall finish creating a seamless sculptural element that blurs the line between art and ambient lighting.

With a range of bespoke applied finishes available, as well as travertine, alabaster, cast glass and exquisite Italian timber veneers, the 12:40 sconce is a symbol of refined architectural elegance.

#### SHADE COLOURS Alabaster

Cast Glass