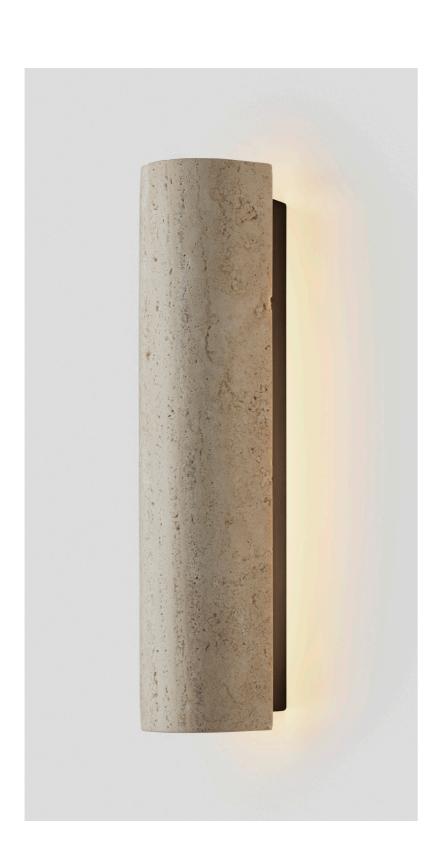

### ABOUT 12:40

12:40 is a harmonious fusion of architectural design and lighting innovation. Unique to this collection is the ability to expertly tailor the finish of the 12:40 shade to match the wall finish creating a seamless sculptural element that blurs the line between art and ambient lighting.

With a range of bespoke applied finishes available, as well as travertine, alabaster, cast glass and exquisite Italian timber veneers, the 12:40 sconce is a symbol of refined architectural elegance.

## SHADE COLOURS

Travertine
Pale Veneer Brescia Super Matte
Dark Veneer Portofino Super Matte
Marmorino 'Stone' Natural White
Marmorino 'Fine' Natural White
Pressed Cement Charcoal
Pressed Cement Off White
Blank (to be custom finished on-site)