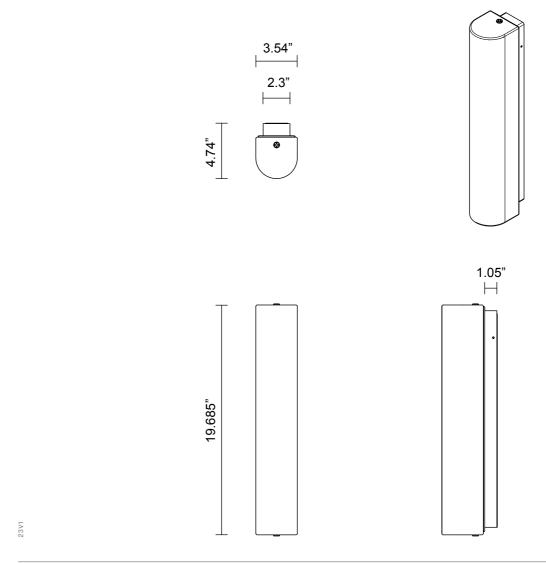

#### INSTALLATION

Supplied with external driver and mounting plate to fit 4.0 square Jbox