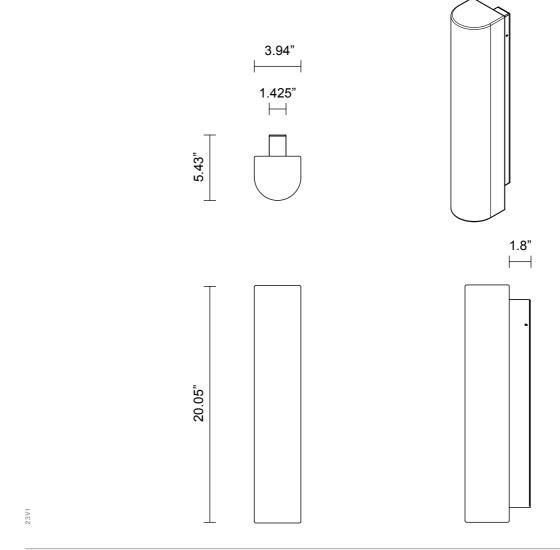

#### INSTALLATION

Supplied with external driver and mounting plate to fit 4.0 square Jbox

# WEIGHT

18 lb