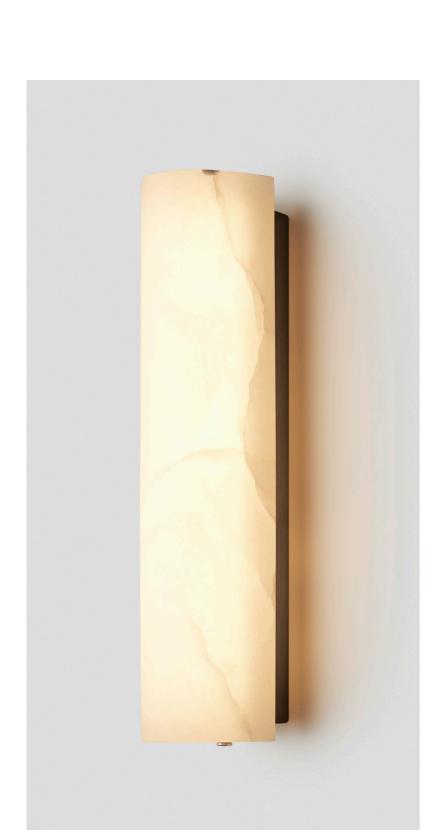

### WARRANTY

3 years

ABOUT 12:40

12:40 is a harmonious fusion of architectural design and lighting innovation. Unique to this collection is the ability to expertly tailor the finish of the 12:40 shade to match the wall finish creating a seamless sculptural element that blurs the line between art and ambient lighting.

With a range of bespoke applied finishes available, as well as travertine, alabaster, cast glass and exquisite Italian timber veneers, the 12:40 sconce is a symbol of refined architectural elegance.

LEAD TIME

SHADE COLOURS Alabaster Cast Glass

FITTING TYPE

Forward-Facing

CERTIFICATION STANDARD

L

WARRANTY

3 years