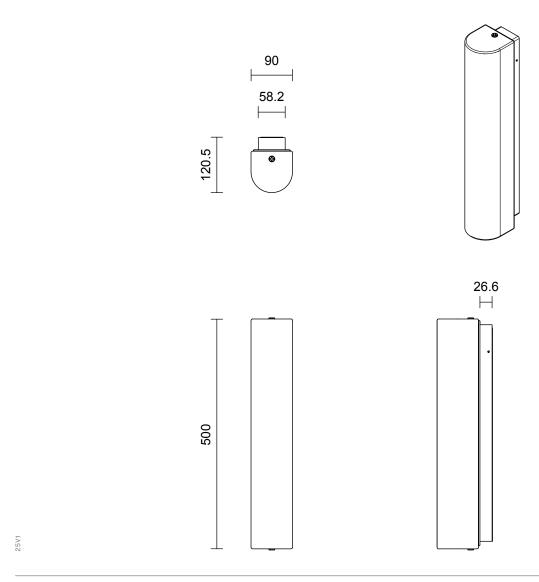

# 12:40 COLLECTION

## WALL SCONCE FORWARD FACING



#### ABOUT 12:40

12:40 is a harmonious fusion of architectural design and lighting innovation. Unique to this collection is the ability to expertly tailor the finish of the 12:40 shade to match the wall finish creating a seamless sculptural element that blurs the line between art and ambient lighting.

With a range of bespoke applied finishes available, as well as travertine, alabaster, cast glass and exquisite Italian timber veneers, the 12:40 sconce is a symbol of refined architectural elegance.

## LEAD TIME

6 - 8 weeks

## LIGHT SOURCE Standard 2700k LED Board

22W LED board Single Channel 2700K warm white

3000 lumens

Dimmable

#### Tuneable White LED Board

22W 700mA LED board 1800K candle light 4000K cool white 3000 lumens Dimmable

\* Light source option to be specified upon o