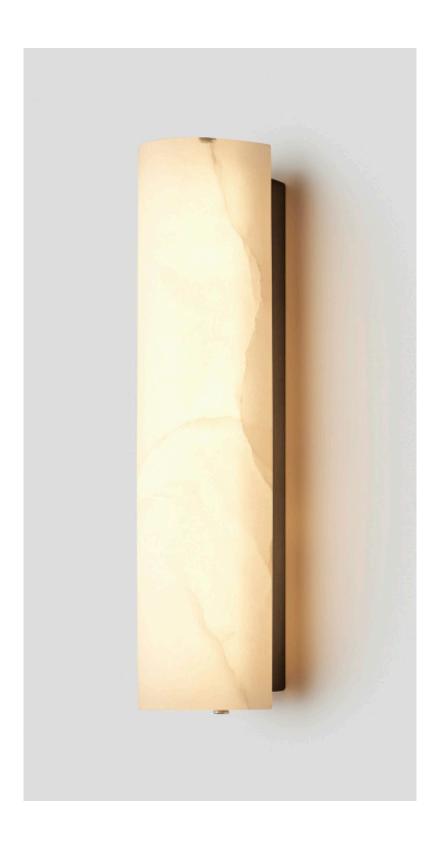

#### ABOUT 12:40

12:40 is a harmonious fusion of architectural design and lighting innovation. Unique to this collection is the ability to expertly tailor the finish of the 12:40 shade to match the wall finish creating a seamless sculptural element that blurs the line between art and ambient lighting.

With a range of bespoke applied finishes available, as well as travertine, alabaster, cast glass and exquisite Italian timber veneers, the 12:40 sconce is a symbol of refined architectural elegance.

## SHADE COLOURS

Alabaster Cast Glass

FITTING TYPE
Forward-Emitting

CERTIFICATION

CE/AU

WARRANTY

3 years