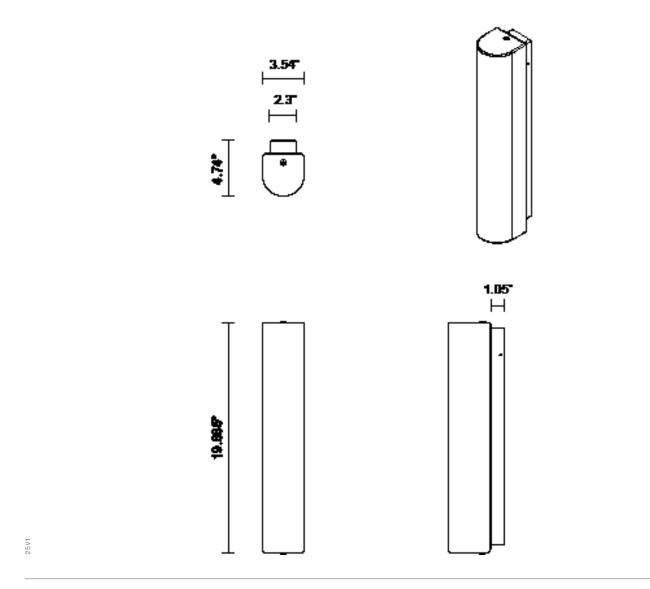

# INSTALLATION

Supplied with external driver and mounting plate to fit 4.0 square Jbox

WEIGHT

18 lb