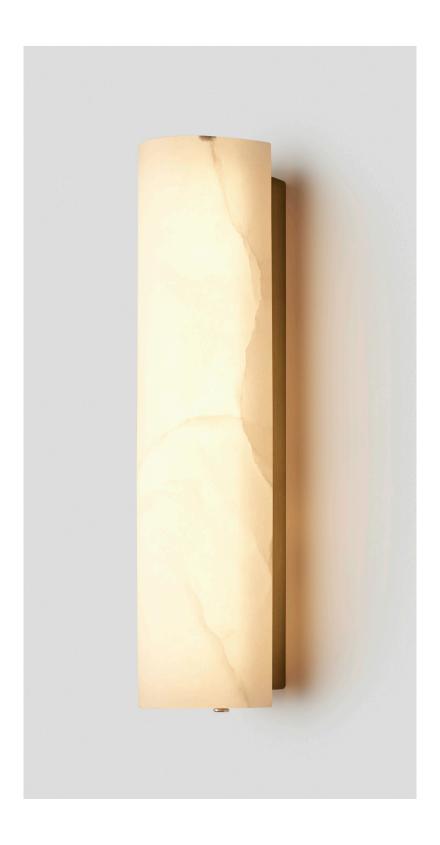

## WALL SCONCE FACING FORWARD

### ABOUT 12:40

12:40 is a harmonious fusion of architectural design and lighting innovation. Unique to this collection is the ability to expertly tailor the finish of the 12:40 shade to match the wall finish creating a seamless sculptural element that blurs the line between art and ambient lighting.

With a range of bespoke applied finishes available, as well as travertine, alabaster, cast glass and exquisite Italian timber veneers, the 12:40 sconce is a symbol of refined architectural elegance.

# SHADE COLOURS

Alabaster Cast Glass

FITTING TYPE

Forward-Emitting

CERTIFICATION STANDARD

JL

WARRANTY

3 years