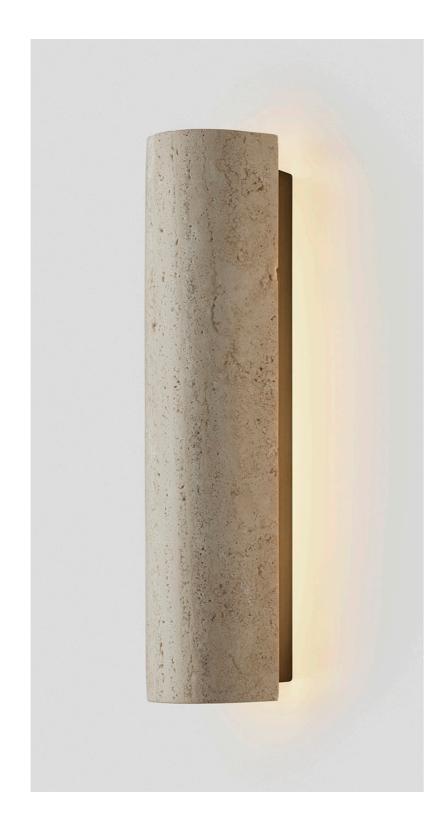

ABOUT 12:40

12:40 is a harmonious fusion of architectural design and lighting innovation. Unique to this collection is the ability to expertly tailor the finish of the 12:40 shade to match the wall finish creating a seamless sculptural element that blurs the line between art and ambient lighting.

With a range of bespoke applied finishes available, as well as travertine, alabaster, cast glass and exquisite Italian timber veneers, the 12:40 sconce is a symbol of refined architectural elegance.

LEAD TIME

SHADE COLOURS

Travertine

FITTING TYPE
Backward-Emitting

CERTIFICATION

CE/AU

WARRANTY

3 years

IP RATING