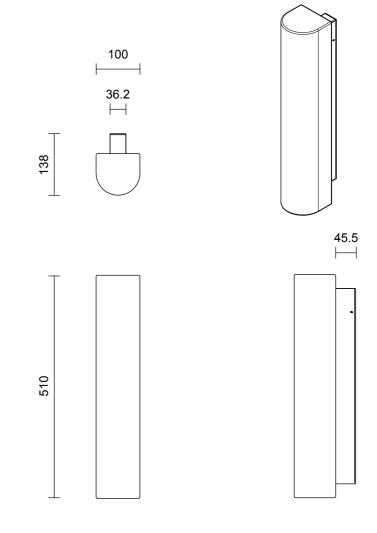

6 - 8 weeks

LIGHT SOURCE

Standard 2700k LED Board 26W LED board Single Channel 2700K warm white

3000 lumens Dimmable

Tuneable White LED Board

26W 700mA LED board 1800K candle light 4000K cool white 3000 lumens Dimmable

\* Light source option to be specified upon order placement

INSTALLATION

Supplied with external driver

WEIGHT 8.5kg FITTING FINISHES

Brass Bronze\* Satin Nickel Black Electroplate

\* As Bronze is a hand applied finish the depth of colour will vary

SHADE COLOURS

Travertine

FITTING TYPE
Backward-Emitting

CERTIFICATION

CE/AU

WARRANTY

3 years

IP RATING