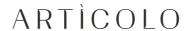

IP65

ABOUT 12:40

12:40 is a harmonious fusion of architectural design and lighting innovation. Unique to this collection is the ability to expertly tailor the finish of the 12:40 shade to match the wall finish creating a seamless sculptural element that blurs the line between art and ambient lighting.

With a range of bespoke applied finishes available, as well as travertine, alabaster, cast glass and exquisite Italian timber veneers, the 12:40 sconce is a symbol of refined architectural elegance.

LEAD TIME

6 - 8 weeks

LIGHT SOURCE

22W LED board Single Channel 2700K warm white

3000 lumens Dimmable

Tuneable White LED Board

Standard 2700k LED Board

22W 700mA LED board 1800K candle light 4000K cool white 3000 lumens Dimmable

\* Light source option to be specified upon order placement

INSTALLATION

Supplied with external driver

WEIGHT 8.5kg FITTING FINISHES

Brass Bronze\* Satin Nickel Black Electroplate

\* As Bronze is a hand applied finish the depth of colour will vary

SHADE COLOURS

Cast Glass Alabaster

FITTING TYPE
Forward-Emitting

CERTIFICATION

CE/AU

WARRANTY
3 years

IP RATING