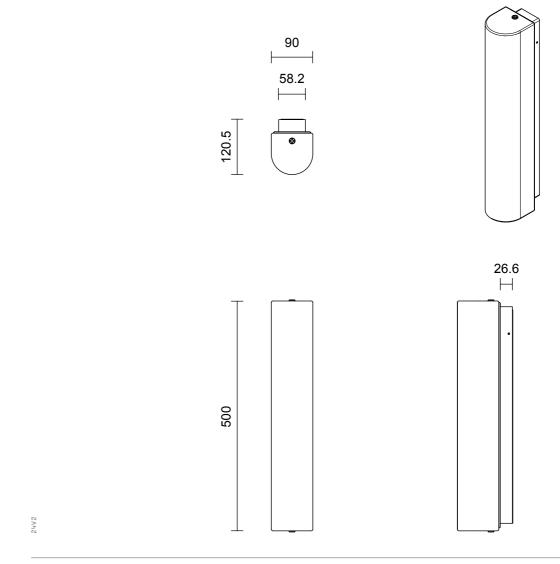

ABOUT 12:40

12:40 is a harmonious fusion of architectural design and lighting innovation. Unique to this collection is the ability to expertly tailor the finish of the 12:40 shade to match the wall finish creating a seamless sculptural element that blurs the line between art and ambient lighting.

With a range of bespoke applied finishes available, as well as travertine, alabaster, cast glass and exquisite Italian timber veneers, the 12:40 sconce is a symbol of refined architectural elegance.

LEAD TIME

6 - 8 weeks

LIGHT SOURCE

Standard 2700k LED Board 26W LED board Single Channel 2700K warm white

3000 lumens Dimmable

Tuneable White LED Board

26W 700mA LED board 1800K candle light 4000K cool white 3000 lumens Dimmable

\* Light source option to be specified upon order placement

INSTALLATION

Supplied with external driver

WEIGHT 8.5kg FITTING FINISHES

Brass Bronze\* Satin Nickel Black Electroplate

\* As Bronze is a hand applied finish the depth of colour will vary

SHADE COLOURS

Travertine

FITTING TYPE
Backward-Emitting

CERTIFICATION

CE/AU

WARRANTY

3 years

IP RATING

IP65

ABOUT 12:40

12:40 is a harmonious fusion of architectural design and lighting innovation. Unique to this collection is the ability to expertly tailor the finish of the 12:40 shade to match the wall finish creating a seamless sculptural element that blurs the line between art and ambient lighting.