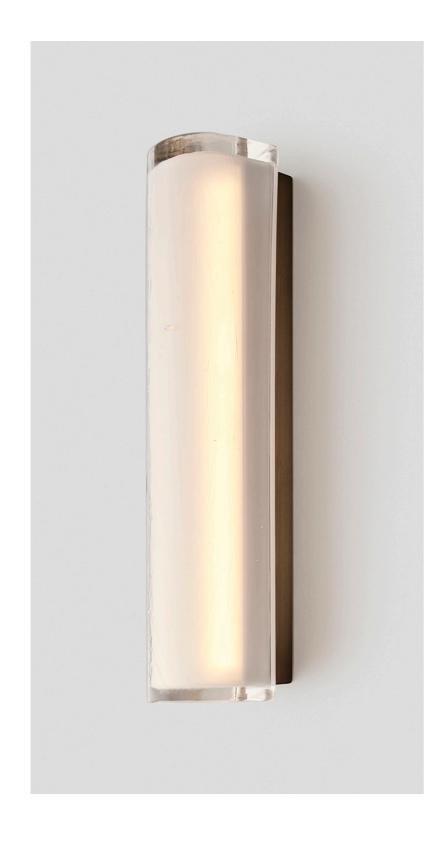

IP65

ABOUT 12:40

12:40 is a harmonious fusion of architectural design and lighting innovation. Unique to this collection is the ability to expertly tailor the finish of the 12:40 shade to match the wall finish creating a seamless sculptural element that blurs the line between art and ambient lighting.

With a range of bespoke applied finishes available, as well as travertine, alabaster, cast glass and exquisite Italian timber veneers, the 12:40 sconce is a symbol of refined architectural elegance.

LEAD TIME

SHADE COLOURS

Cast Glass Alabaster

FITTING TYPE
Forward-Emitting

CERTIFICATION

CE/AU

WARRANTY
3 years

IP RATING