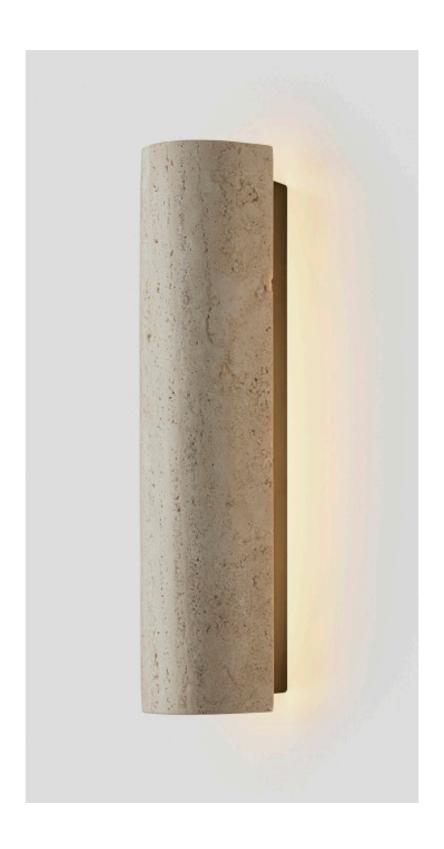

### 12:40 COLLECTION

#### EXTERIOR WALL SCONCE FACING BACKWARD

ABOUT 12:40

12:40 is a harmonious fusion of architectural design and lighting innovation. Unique to this collection is the ability to expertly tailor the finish of the 12:40 shade to match the wall finish creating a seamless sculptural element that blurs the line between art and ambient lighting.

With a range of bespoke applied finishes available, as well as travertine, alabaster, cast glass and exquisite Italian timber veneers, the 12:40 sconce is a symbol of refined architectural elegance.

#### SHADE COLOURS

Travertine

FITTING TYPE
Backward-Emitting

CERTIFICATION

CE/AU

WARRANTY

3 years

IP RATING