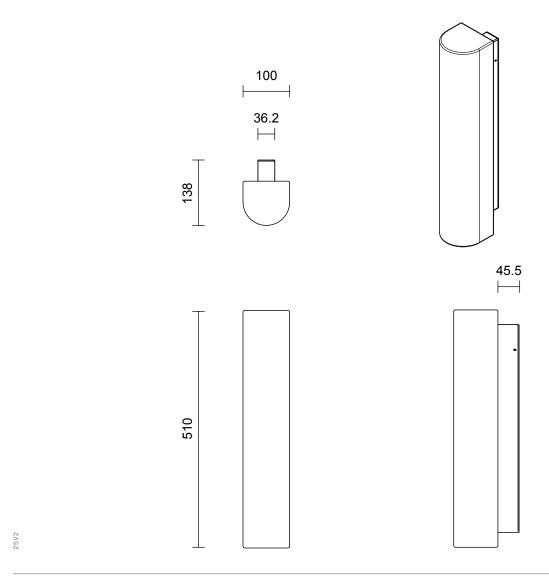

### 12:40 COLLECTION

#### EXTERIOR WALL SCONCE FACING BACKWARD



ABOUT 12:40

12:40 is a harmonious fusion of architectural design and lighting innovation. Unique to this collection is the ability to expertly tailor the finish of the 12:40 shade to match the wall finish creating a seamless sculptural element that blurs the line between art and ambient lighting.

With a range of bespoke applied finishes available, as well as travertine, alabaster, cast glass and exquisite Italian timber veneers, the 12:40 sconce is a symbol of refined architectural elegance.

#### LEAD TIME

6 - 8 weeks

# LIGHT SOURCE

Standard 2700k LED Board 26W LED board Single Channel 2700K warm white 3000 lumens Dimmable

## Tuneable White LED Board

26W 700mA LED board 1800K candle light 4000K cool white 3000 lumens Dimmable

\* Light source option to be specified upon order pla