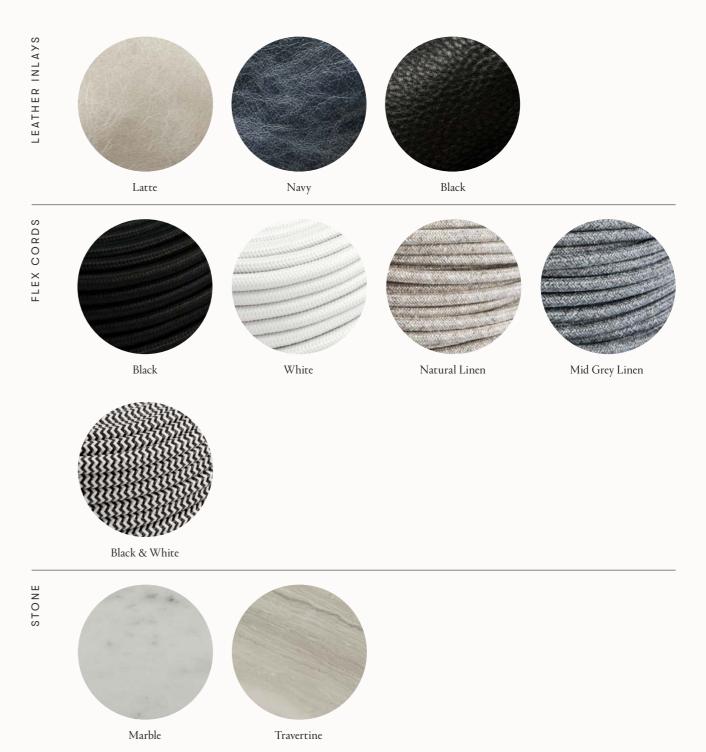

#### LEATHER

Dust gently with a soft rag or duster. Do not use commercial cleaning agents.

#### GLASS

For clear glass and coloured glass, wipe gently with a soft, clean cloth moistened with warm water; 'Isocol' rubbing alcohol may alternatively be used.

For frosted or etched glass, dust gently with a duster or soft rag. Do not scrub frosted glass. Removable shades can be washed carefully in warm to hot water in the sink with minimal cleaning solution.