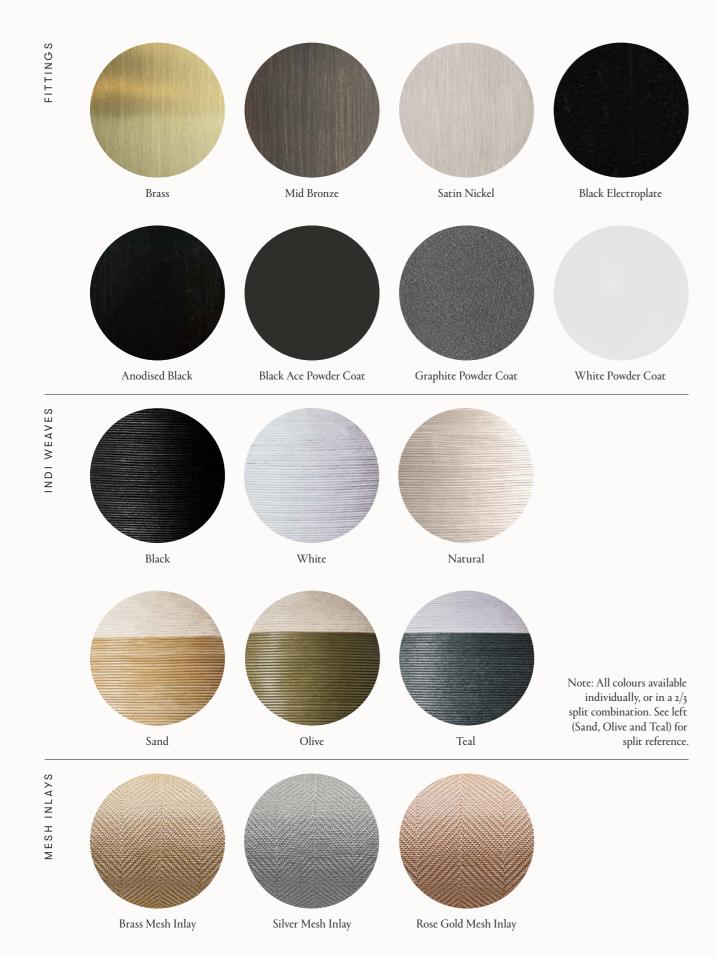

# METAL FINISHES

# LINISHED BRASS WITH ELECTROPHORETIC CLEARCOAT

Gently clean any marks or blemishes with a warm damp soft cloth as required, ensure surface is dried completely.

Do not use solvents, abrasive cleaners or scourers on any Articolo products as this may affect the thickness of the coating over time.

#### MID BRONZE

Annually or as required, apply non abrasive wax (Renaissance wax) to the surface, wipe clean with a soft cloth.

Apply after installation & annually or as required. Do not use solvents, abrasive cleaners or scourers on any Articolo products as this may affect the thickness of the coating over time.

#### METAL PLATED FINISHES

# ELECTROPLATE BLACK & SATIN NICKEL

Gently clean any marks or blemishes with a warm damp soft cloth as required, ensure surface is dried completely.

Do not use solvents, abrasive cleaners or scourers on any Articolo products as this may affect the thickness of the coating over time.

#### POWDER COATED FINISHES

# GRAPHITE, WHITE & BRONZE

Gently clean any marks or blemishes with a warm damp soft cloth as required, ensure surface is dried completely.

Do not use solvents, abrasive cleaners or scourers on any electroplated Articolo products as this may affect the thickness of the coating over time.

#### MESH

Dust gently with a soft rag or duster. Do not use commercial cleaning agents.