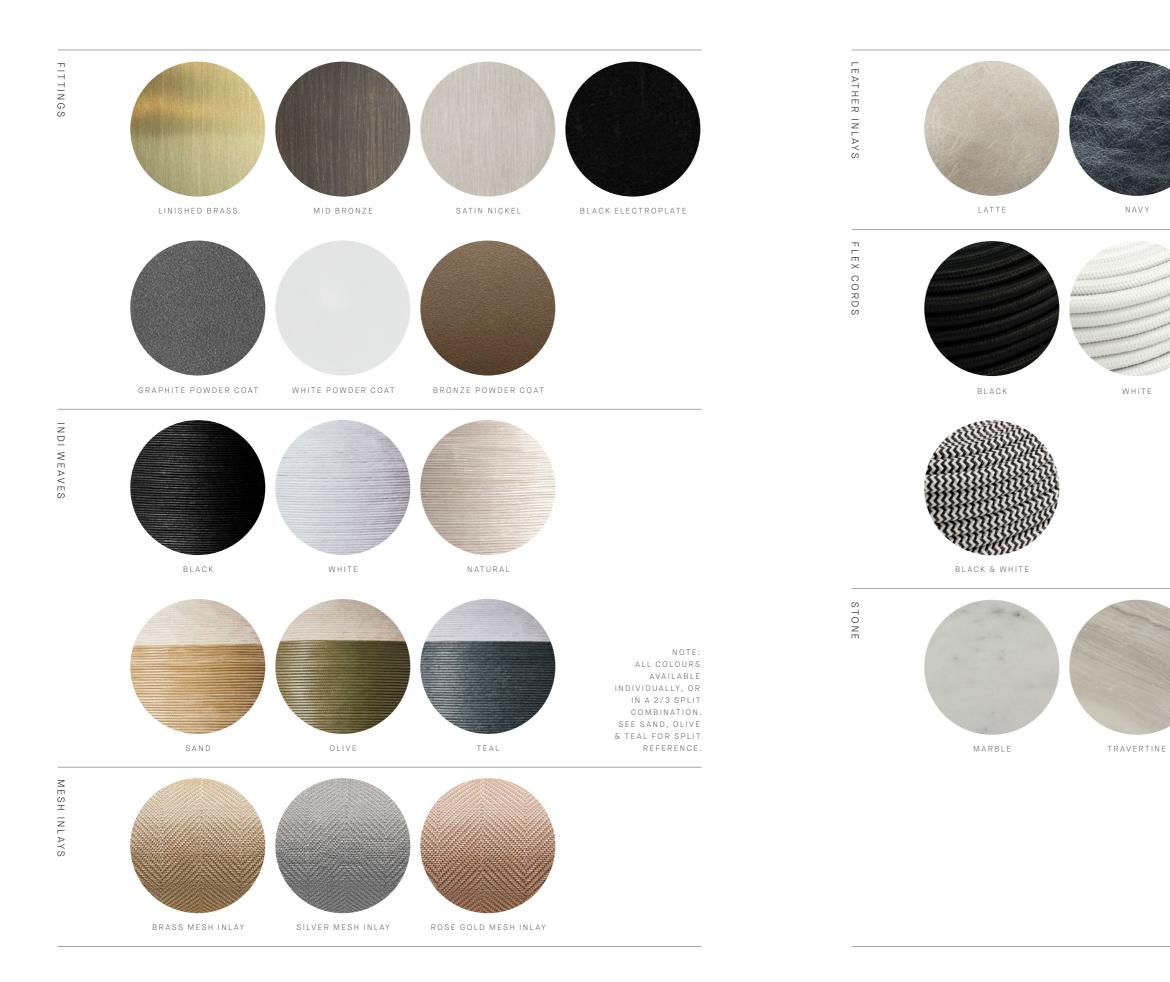

# METAL FINISHES

## LINISHED BRASS WITH ELECTROPHORETIC CLEARCOAT

Gently clean any marks or blemishes with a warm damp soft cloth as required, ensure surface is dried completely.

Do not use solvents, abrasive cleaners or scourers on any Articolo products as this may affect the thickness of the coating over time.

### MID BRONZE

Annually or as required, apply non abrasive wax (Renaissance wax) to the surface, wipe clean with a soft cloth.

Apply after installation & annually or as required. Do not use solvents, abrasive cleaners or scourers on any Articolo products as this may affect the thickness of the coating over time.

# METAL PLATED FINISHES

### ELECTROPLATE BLACK & SATIN NICKEL

Gently clean any marks or blemishes with a warm damp soft cloth as required, ensure surface is dried completely.

Do not use solvents, abrasive cleaners or scourers on any Articolo products as this may affect the thickness of the coating over time.

# POWDER COATED FINISHES

GRAPHITE, WHITE & BRONZE

Gently clean any marks or blemishes with a warm damp soft cloth as required, ensure surface is dried completely.

Do not use solvents, abrasive cleaners or scourers on any electroplated Articolo products as this may affect the thickness of the coating over time.