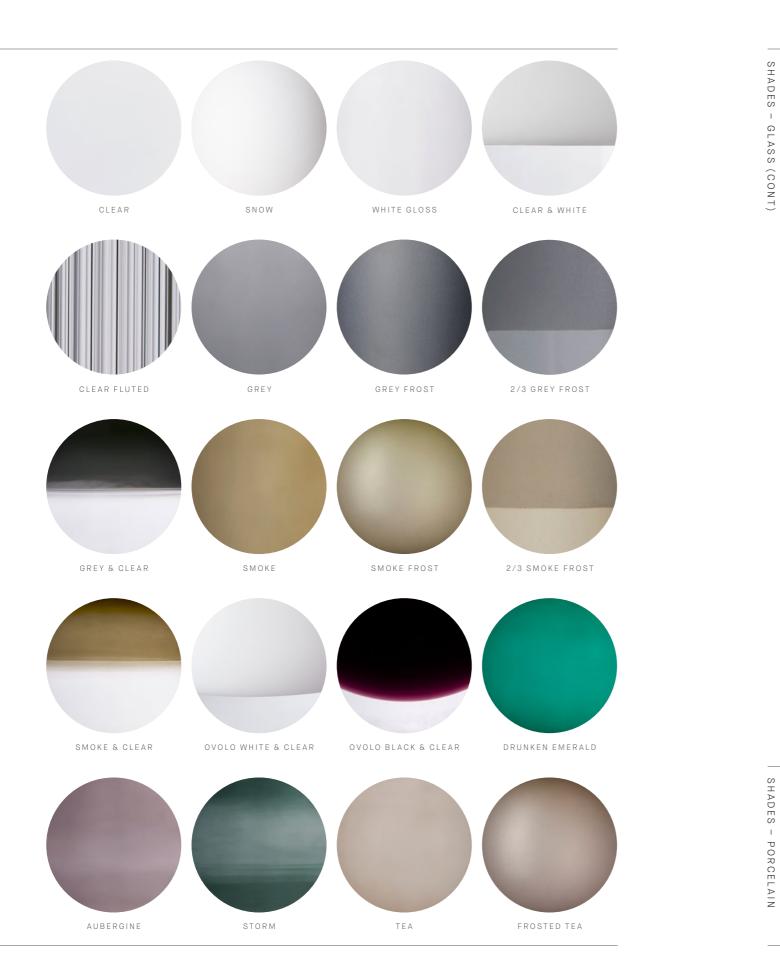

SEA BLUE FROSTED SEA BLUE GREY SLAB TEA SLAB FIZI SLAB FIZI BALL WHITE SPOTI BLACK SPOTI

BANDED STRIPED

DRUNKEN EMERALD SLAB

ABYSS SLAB

SCANDI CLEAR

SCANDI SMOKE

BANDED BLACK & WHITE

MESH DETA