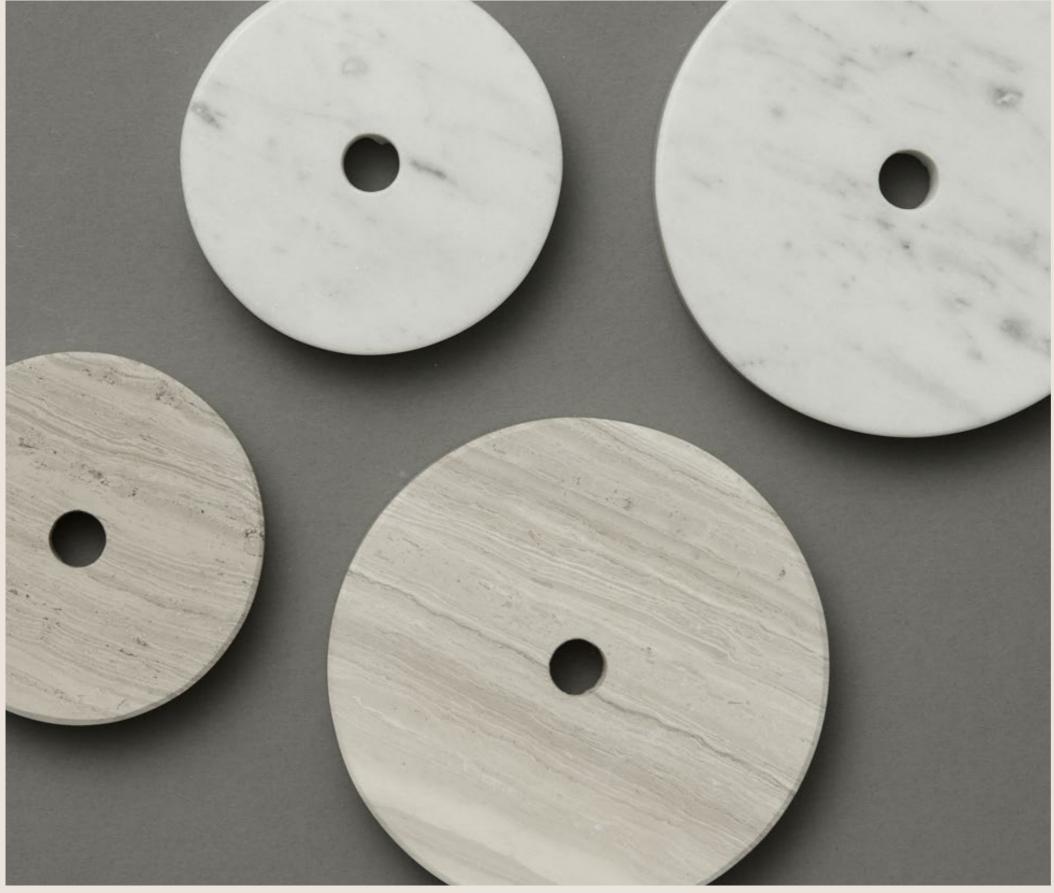

### PORCELAIN

For porcelain shades, use a soft rag with diluted clear or white cleaning solution, or dust gently with a duster or soft rag.