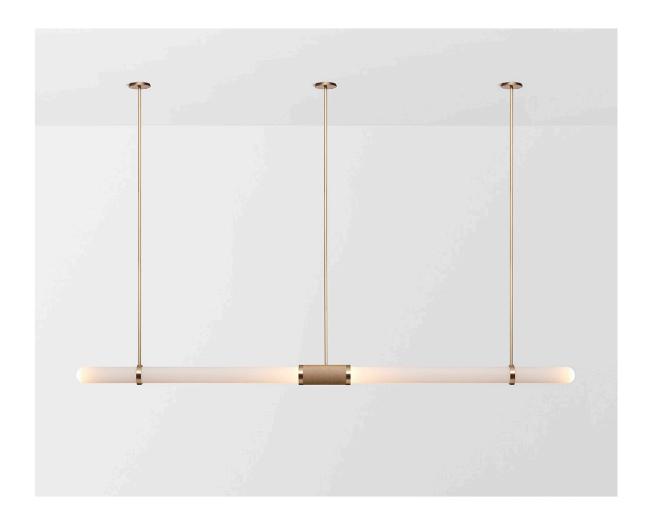

# ABOUT SCANDAL

24V1

Scandal casts a slim and finely considered silhouette. Notable for its barrel-like cuff and inlay, Scandal's elongated proportions are the unification of luxurious crafts.

\*Please note: The illumination from the long side of this fixture is generally considered insufficient for task lighting, say above a workbench. This is a decorative light and should be supplemented with downlights where necessary.