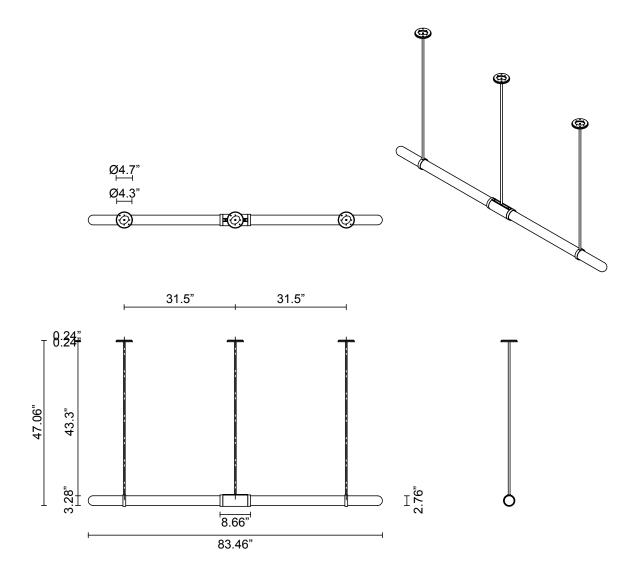

#### ROD LENGTH

Rod lengths range between 15.75" (400mm) - 63" (1600mm), in increments of 3.94" (100mm)