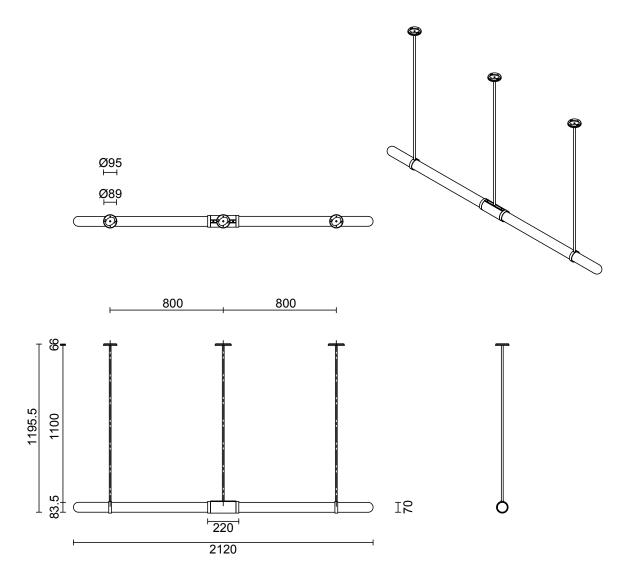

#### ROD LENGTH

Rod lengths range between 400mm - 1600mm, in increments of 100mm.