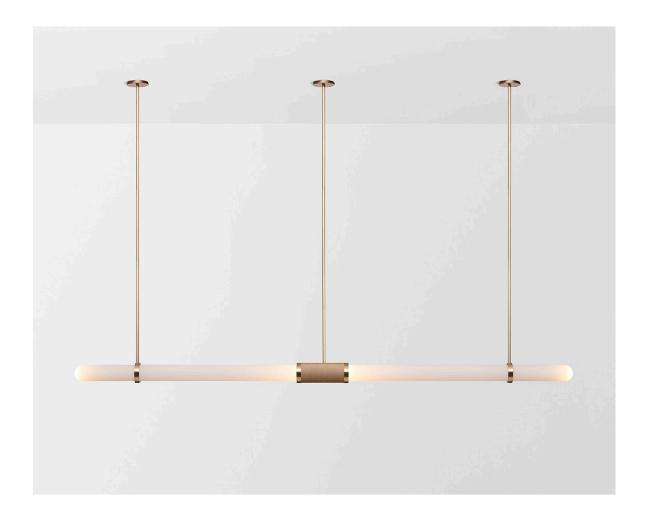

# SCANDAL COLLECTION EXTRA LONG PENDANT

## ABOUT SCANDAL

Scandal casts a slim and finely considered silhouette. Notable for its barrel-like cuff and inlay, Scandal's elongated proportions are the unification of luxurious crafts.

\*Please note: The illumination from the long side of this fixture is generally considered insufficient for task lighting, say above a workbench. This is a decorative light and should be supplemented with downlights where necessary.