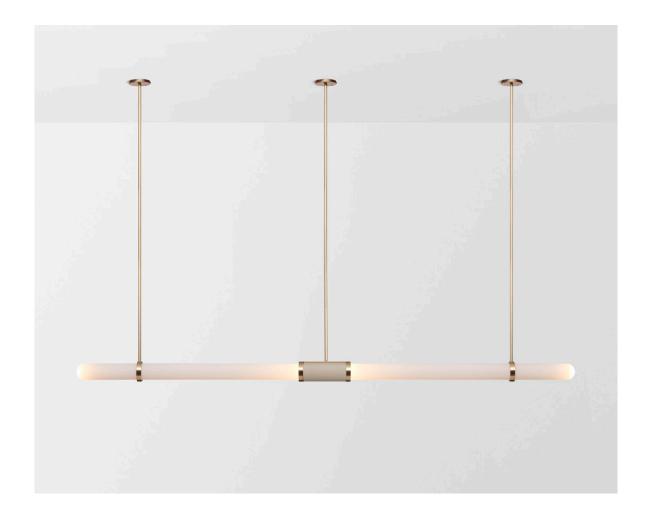

# SCANDAL COLLECTION EXTRA LONG PENDANT

# ABOUT SCANDAL

Scandal casts a slim and finely considered silhouette. Notable for its barrel-like cuff and inlay, Scandal's elongated proportions are the unification of luxurious crafts.

\*Please note: The illumination from the long side of this fixture is generally considered insufficient for task lighting, say above a workbench. This is a decorative light and should be supplemented with downlights where necessary.