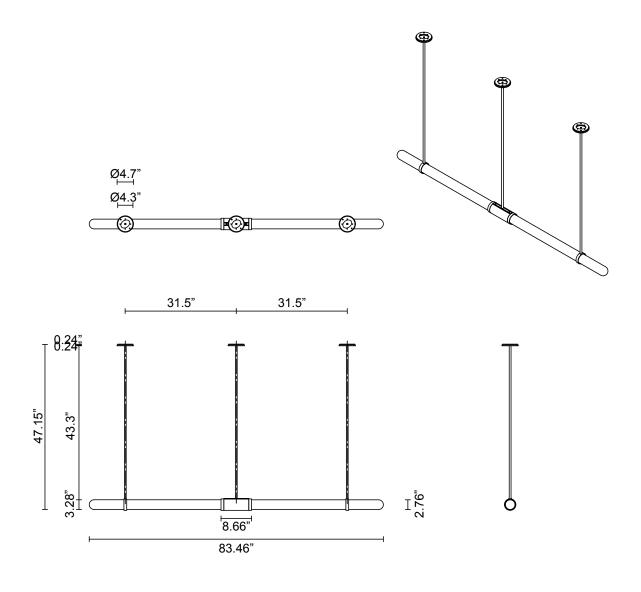

#### ROD LENGTH

Rod lengths range between 15.75" (400mm) - 63" (1600mm), in increments of 3.94" (100mm)