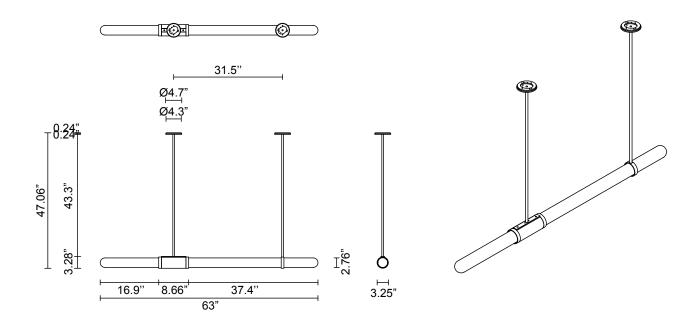

#### ROD LENGTH

Rod lengths range between 15.75" (400mm) - 63" (1600mm), in increments of 3.94" (100mm)