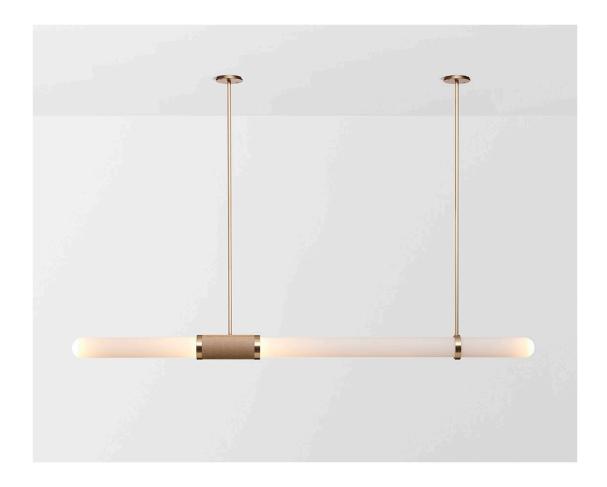

# SCANDAL COLLECTION LONG PENDANT

24V1

#### ABOUT SCANDAL

Scandal casts a slim and finely considered silhouette. Notable for its barrel-like cuff and inlay, Scandal's elongated proportions are the unification of luxurious crafts.

\*Please note: The illumination from the long side of this fixture is generally considered insufficient for task lighting, say above a workbench. This is a decorative light and should be supplemented with downlights where necessary.