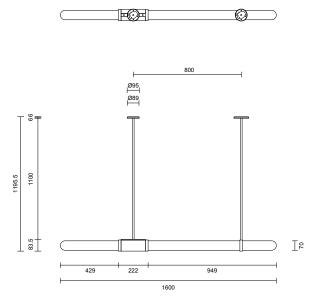

#### ROD LENGTH

Rod lengths range between 400mm - 1600mm, in increments of 100mm.