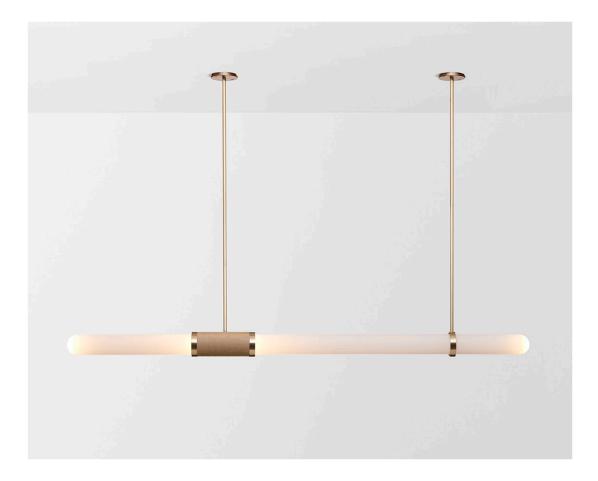

#### ABOUT SCANDAL

Scandal casts a slim and finely considered silhouette. Notable for its barrel-like cuff and inlay, Scandal's elongated proportions are the unification of luxurious crafts.

\*Please note: The illumination from the long side of this fixture is generally considered insufficient for task lighting, say above a workbench. This is a decorative light and should be supplemented with downlights where necessary.