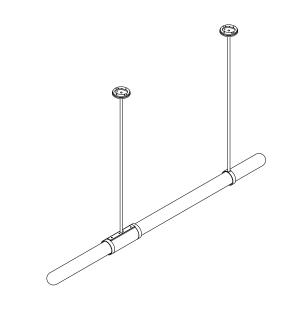

# SCANDAL COLLECTION



# ARTÌCOLO





#### ABOUT SCANDAL

# Scandal casts a slim and finely considered silhouette. Notable for its barrel-like cuff and inlay, Scandal's elongated proportions are the unification of luxurious crafts.

\*Please note: The illumination from the long side of this fixture is generally considered insufficient for task lighting, say above a workbench. This is a decorative light and should be supplemented with downlights where necessary.

## LEAD TIME

С

₩ 82.5

6 - 8 weeks

#### LIGHT SOURCE

2 x 12V 7W LED MR16 GU5.3 2700K warm white 1000 total lumen output Dimmable Lamps included

### INSTALLATION

Supplied with external driver

### ROD LENGTH

Rod lengths range between 400mm - 1600mm, in increments of 100mm.

# WEIGHT

7kg Certification

CE/AU

WARRANTY

3 years

#### FITTING FINISHES

Brass Mid