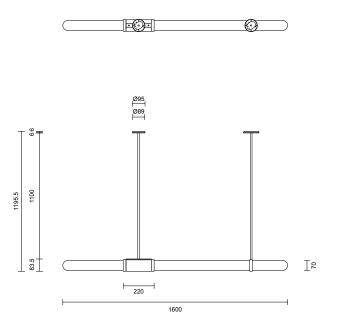

### ROD LENGTH

Rod lengths range between 400mm - 1600mm, in increments of 100mm.

# WEIGHT

7kg Certification

CE/AU

WARRANTY

3 years