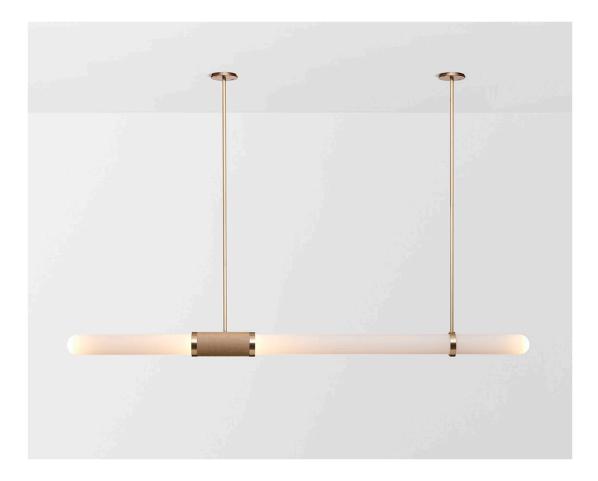

# Scandal casts a slim and finely considered silhouette. Notable for its barrel-like cuff and inlay, Scandal's elongated proportions are the unification of luxurious crafts.

\*Please note: The illumination from the long side of this fixture is generally considered insufficient for task lighting, say above a workbench. This is a decorative light and should be supplemented with downlights where necessary.