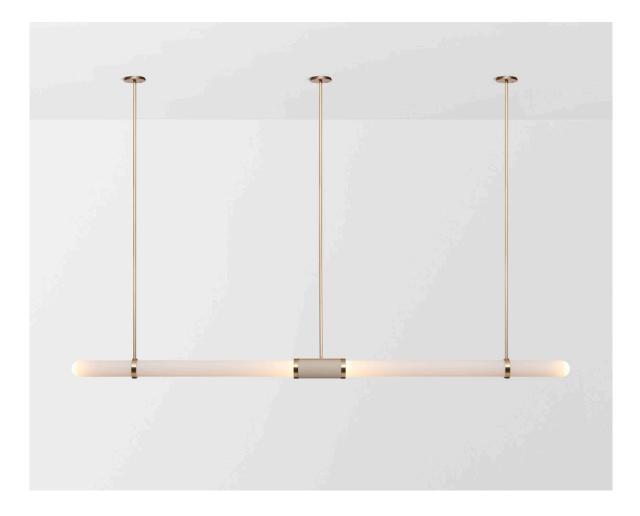

## SCANDAL COLLECTION EXTRA LONG PENDANT

#### ABOUT SCANDAL

24V2

Scandal casts a slim and finely considered silhouette. Notable for its barrel-like cuff and inlay, Scandal's elongated proportions are the unification of luxurious crafts.

\*Please note: The illumination from the long side of this fixture is generally considered insufficient for task lighting, say above a workbench. This is a decorative light and should be supplemented with downlights where necessary.