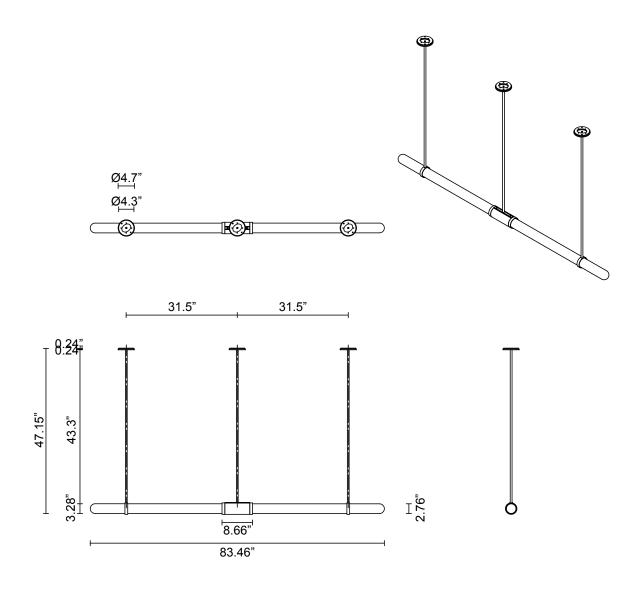

#### ROD LENGTH

Rod lengths range between 15.75" (400mm) - 63" (1600mm), in increments of 3.94" (100mm)