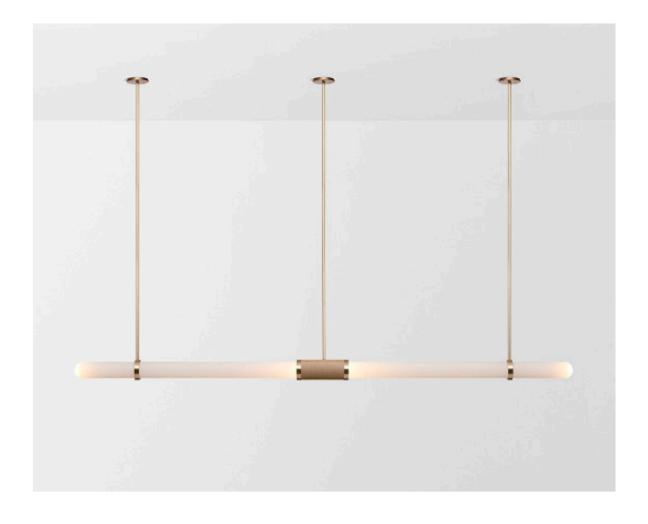

## EXTRA LONG PENDANT

# ABOUT SCANDAL

Scandal casts a slim and finely considered silhouette. Notable for its barrel-like cuff and inlay, Scandal's elongated proportions are the unification of luxurious crafts.

\*Please note: The illumination from the long side of this fixture is generally considered insufficient for task lighting, say above a workbench. This is a decorative light and should be supplemented with downlights where necessary.