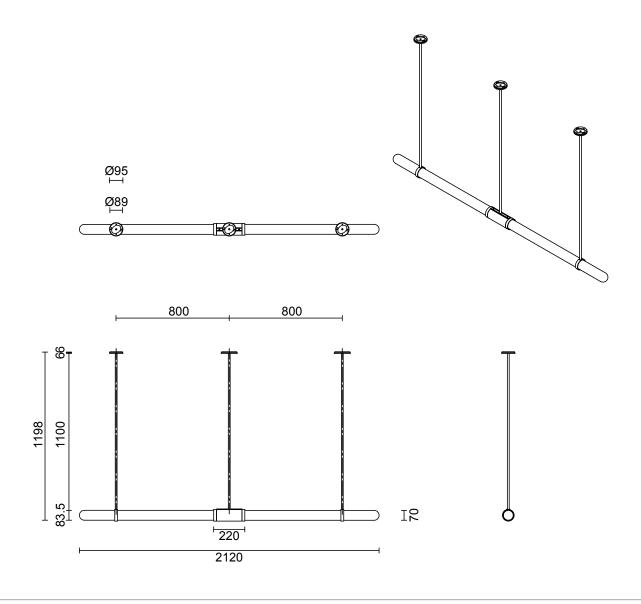

#### ROD LENGTH

Rod lengths range between 400mm - 1600mm, in increments of 100mm.